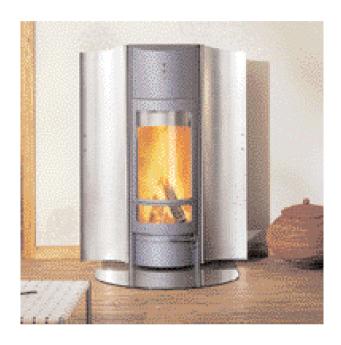

Hase Modena
Truly modern 3-sided design with special 'tunnel of fire' effect

Hase Odeon

Unique wing doors to conceal or reveal excellence in technology and design  $% \left\{ 1,2,\ldots ,n\right\}$ 

Hase Sarego