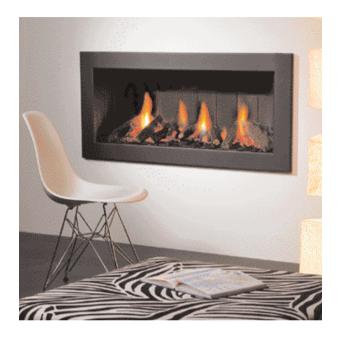

This six-sided triangular model offers a full 360-degree vision of the flames

Don-Bar 2001

 $\ensuremath{\mathsf{A}}$  distinctive built-in fireplace with appealing uncluttered lines and optimum heat output