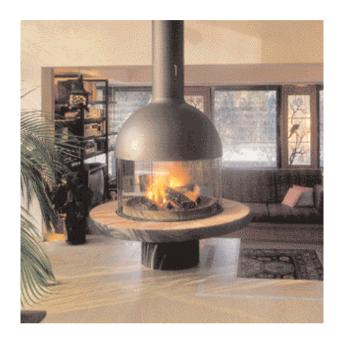

Don-Bar 83-123
A real centrepiece for the room, combining cosy informality with refinement and distinction

Artimat Hot

The ingenious transparent hood can be raised or lowered by remote control

Artimat Prisma