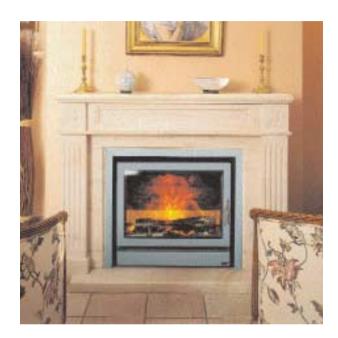

**Bodart & Gonay In-Fire Scope**With its 3 window sides the only limit is your imagination

Bodart & Gonay In-Fire 603

The purity of line gives a new definition to comfort and perfection

Bodart & Gonay Optifire 700