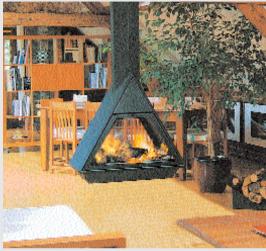

This six-sided triangular model offers a full 360-degree vision of the flames

Don-Bar 2001

 $\ensuremath{\mathsf{A}}$  distinctive built-in fireplace with appealing uncluttered lines and optimum heat output