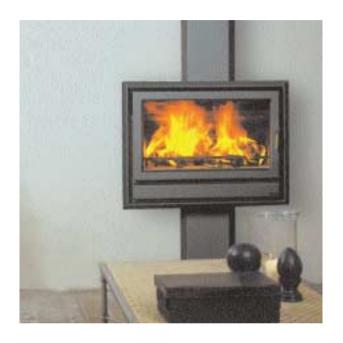

Bellfires Jura

A stunning centrepiece, this ultra-modern design is available as balanced flue or open fire with a choice of frame finishes

Bellfires Retro Bell

This stylish wall-mounted model is available in three sizes and comes in a choice of finishes