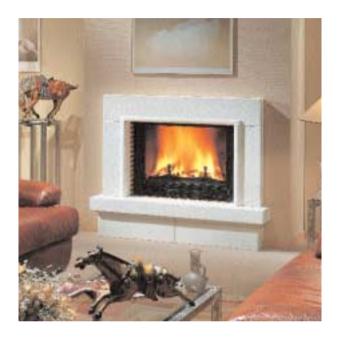

#### Bellfires Horizon

An open fire or balanced flue model, available with pebble refractories or logs

Bellfires Ixa-Bell

This ingenious flueless model can be placed anywhere in a room with a gas supply

Cheminées Philippe Magnicourt

The last word in modern design, shown here in Portuguese white marble

Cheminées Philippe Amsterdam

A superb design from the Cheminées Philippe Dutch collection

Cheminées Philippe Noyelles

A contemporary design with lacquered steel canopy and natural stone and marble base