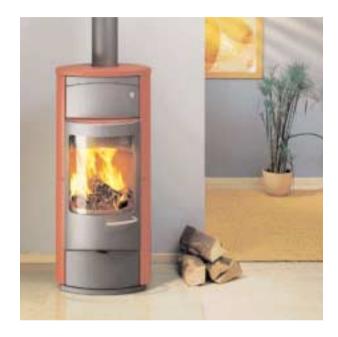

Hase Modena
Truly modern 3-sided design with special 'tunnel of fire' effect

Hase Odeon

Unique wing doors to conceal or reveal excellence in technology and design  $% \left\{ 1,2,\ldots ,n\right\}$ 

Hase Sarego