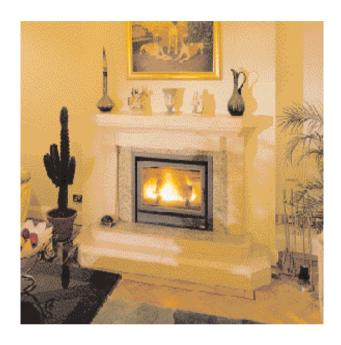

### Cheminées Philippe Hardelot

Set on a beautiful stone and marble base, with an oval steel canopy in a choice of colours

### Cheminées Philippe Alencon

The beautiful angled contours will enhance the surroundings of any modern home

Don-Bar 4600

Suspended from the ceiling, this impressive fire makes a superb central feature

Don-Bar 9600