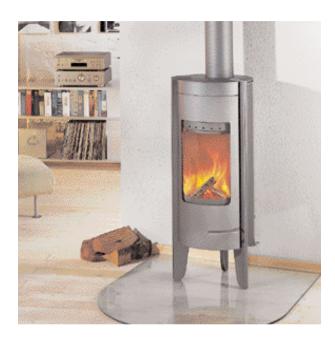

Hase Modena
Truly modern 3-sided design with special 'tunnel of fire' effect

Hase Odeon

Unique wing doors to conceal or reveal excellence in technology and design  $% \left\{ 1,2,\ldots ,n\right\}$ 

Hase Sarego