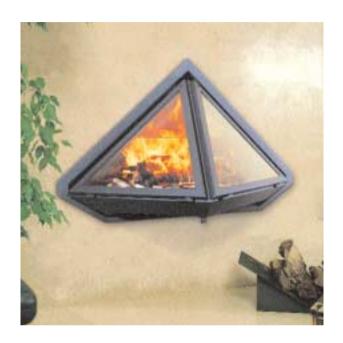

Bellfires Jura

A stunning centrepiece, this ultra-modern design is available as balanced flue or open fire with a choice of frame finishes

Bellfires Retro Bell

This stylish wall-mounted model is available in three sizes and comes in a choice of finishes