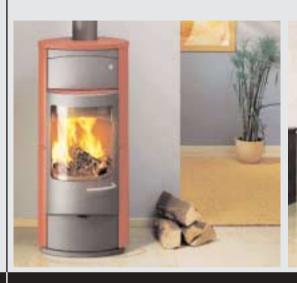

Bellfires Jura

A stunning centrepiece, this ultra-modern design is available as balanced flue or open fire with a choice of frame finishes

Bellfires Retro Bell

This stylish wall-mounted model is available in three sizes and comes in a choice of finishes