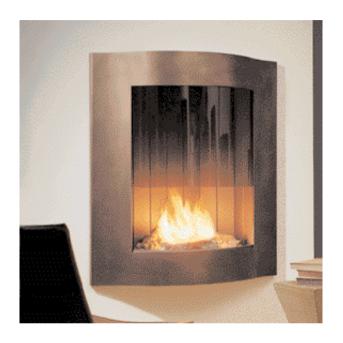

Bellfires Jura

A stunning centrepiece, this ultra-modern design is available as balanced flue or open fire with a choice of frame finishes

Bellfires Retro Bell

This stylish wall-mounted model is available in three sizes and comes in a choice of finishes