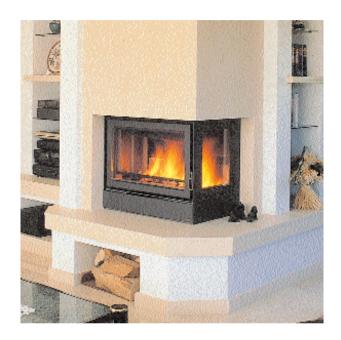

### Cheminées Philippe Hardelot

Set on a beautiful stone and marble base, with an oval steel canopy in a choice of colours