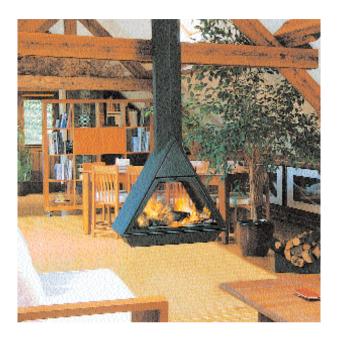

### Cheminées Philippe Alencon

The beautiful angled contours will enhance the surroundings of any modern home

Don-Bar 4600

Suspended from the ceiling, this impressive fire makes a superb central feature

Don-Bar 9600