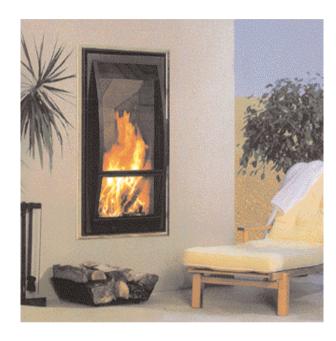

The ultimate in design and technology in a confined space

Bodart & Gonay Fuego

A stove as you've never seen before, to blend perfectly with your decor

Bodart & Gonay Phénix

Available in three sizes, with retractable door, this stove has flawless shape, lines and angles