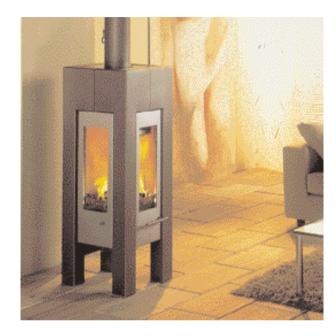

Hase Modena
Truly modern 3-sided design with special 'tunnel of fire' effect

Hase Odeon

Unique wing doors to conceal or reveal excellence in technology and design  $% \left\{ 1,2,\ldots ,n\right\}$ 

Hase Sarego