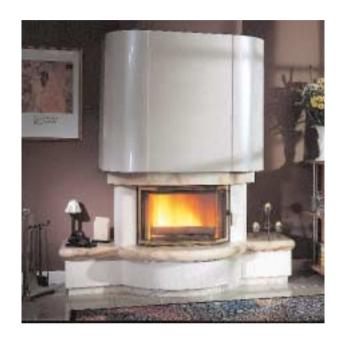

Bellfires Jura

A stunning centrepiece, this ultra-modern design is available as balanced flue or open fire with a choice of frame finishes

Bellfires Retro Bell

This stylish wall-mounted model is available in three sizes and comes in a choice of finishes