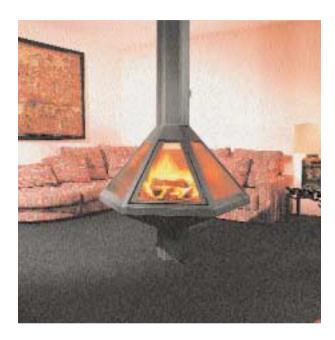

This transparent pyramid-shaped fireplace is a wonderful example of visible airiness

Artimat Xar

A distinctive wall-mounted fireplace designed to create an original feature in your home

Hase Borgo
Well-proportioned contours blend together with a graceful oval shape for perfect styling