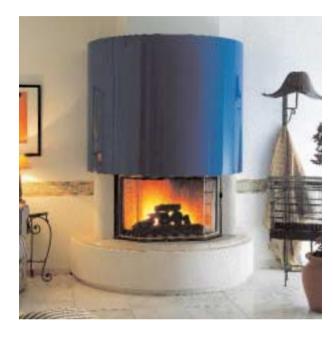

### Cheminées Philippe Hardelot

Set on a beautiful stone and marble base, with an oval steel canopy in a choice of colours