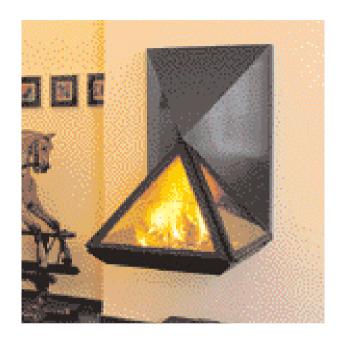

This transparent pyramid-shaped fireplace is a wonderful example of visible airiness

Artimat Xar

A distinctive wall-mounted fireplace designed to create an original feature in your home

Hase Borgo
Well-proportioned contours blend together with a graceful oval shape for perfect styling