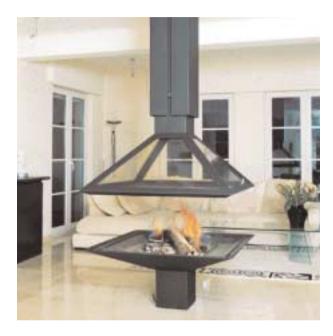

### Cheminées Philippe Alencon

The beautiful angled contours will enhance the surroundings of any modern home

Don-Bar 4600

Suspended from the ceiling, this impressive fire makes a superb central feature

Don-Bar 9600

This six-sided triangular model offers a full 360-degree vision of the flames

Don-Bar 2001

 $\ensuremath{\mathsf{A}}$  distinctive built-in fireplace with appealing uncluttered lines and optimum heat output