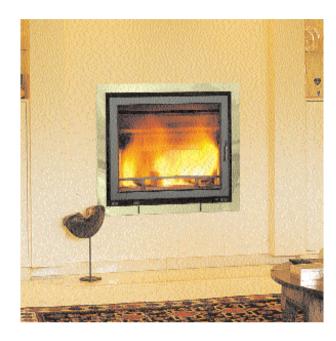

The ultimate in design and technology in a confined space

Bodart & Gonay Fuego

A stove as you've never seen before, to blend perfectly with your decor

Bodart & Gonay Phénix

Available in three sizes, with retractable door, this stove has flawless shape, lines and angles