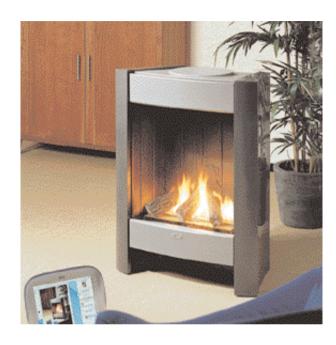

Wonderfully simplistic design for this multi-fuel clean burning stove

Hase Nizza

Small stove with the great fire.

Special glass top provides the finishing touch

Anglia Fireplaces & Design Ltd

Anglia House, Kendal Court