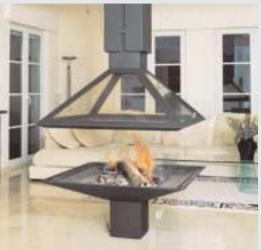

Don-Bar 83-123
A real centrepiece for the room, combining cosy informality with refinement and distinction

Artimat Hot

The ingenious transparent hood can be raised or lowered by remote control

Artimat Prisma