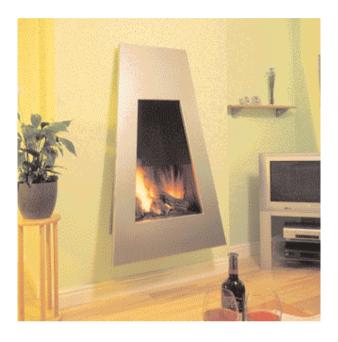

### Cheminées Philippe Alencon

The beautiful angled contours will enhance the surroundings of any modern home

Don-Bar 4600

Suspended from the ceiling, this impressive fire makes a superb central feature

Don-Bar 9600