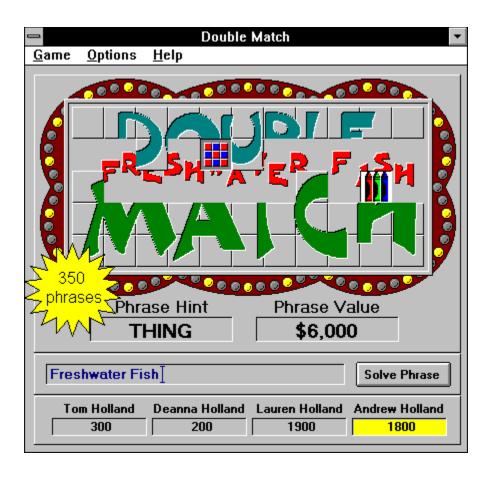

Memory and concentration are the keys to success. Each match reveals more of the hidden phrase.

Your opponent is a monsterous player. His grimaces and growls are worse than your grandfather's when you used to beat him at the game.

## Spin 'n' Win

Buy letters from a one-armed bandit and solve the phrase. Don't worry, there's a hint to point you into the right direction. The money's not real, but it's nice to pretend.

Coming Soon: A whole book full of crossword puzzles. You won't need the dictionary to solve them. If you're not sure, just ask the computer to highlight the wrong letters. Should you make a mistake, it's easily corrected. On your next trip, just print out your puzzles and take them with you.