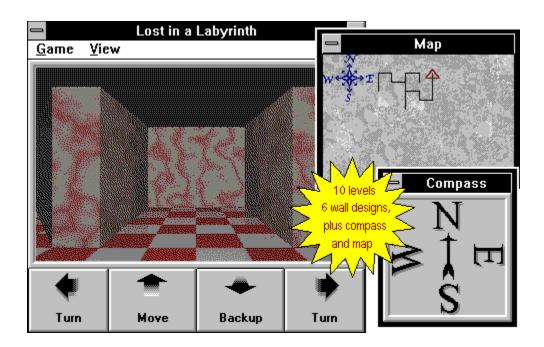

Doomed to wander the dungeon, you only have a compass and map to help you find your way out.

Can you read upside down and backwards? You'll need to if you want to solve these puzzles. If that's not enough, just enter your own word lists and print the puzzles for friends or students.