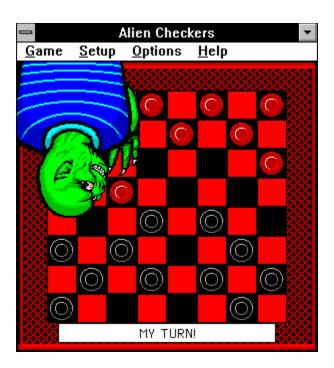

#### MillPro

You may know this game also as 'Nine Men's Morris.' No matter what, just don't get caught in the mill. Before you know it, you've lost all but three of your playing pieces, traditionally called 'merels', and now you've really got to jump to save yourself.