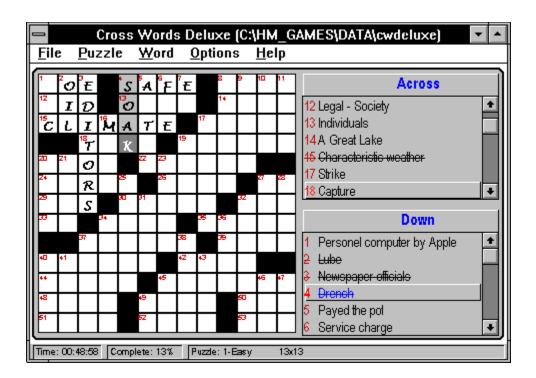

## Spin 'n' Win

Buy letters from a one-armed bandit and solve the phrase. Don't worry, there's a hint to point you into the right direction. The money's not real, but it's nice to pretend.

Coming Soon: A whole book full of crossword puzzles. You won't need the dictionary to solve them. If you're not sure, just ask the computer to highlight the wrong letters. Should you make a mistake, it's easily corrected. On your next trip, just print out your puzzles and take them with you.