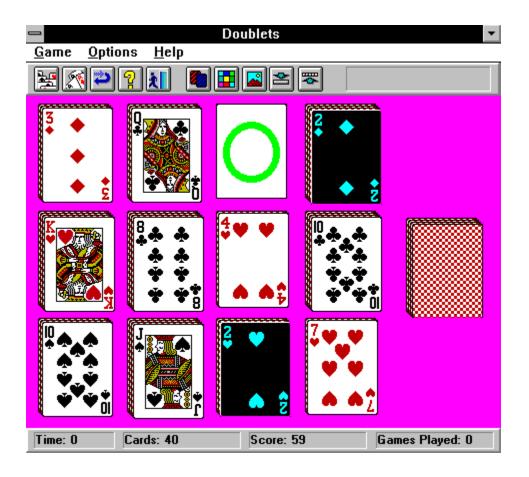

# Doublets

Remove cards in pairs until they are all gone. Think twice, before you use the reserve pile to fill up the empty stacks.