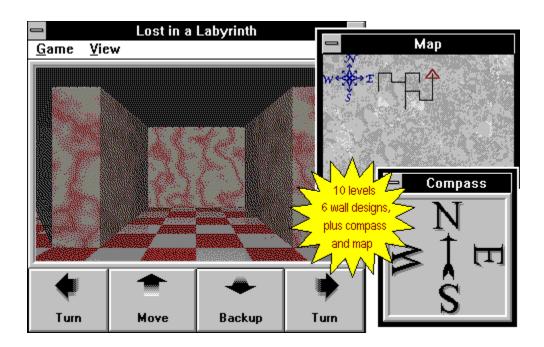

Doomed to wander the dungeon, you only have a compass and map to help you find your way out.

Can you read upside down and backwards? You'll need to if you want to solve these puzzles. If that's not enough, just enter your own word lists and print the puzzles for friends or students.

### Maze Master

You're trapped in a labyrinth! Keep moving, every second counts. It's a-maze-ing a blind mouse can move so fast. Choose between walls of different heights. Start with a small maze and work your way to the monster mazes. Going somewhere without your PC? Just let Maze Master generate and print up to 100 mazes with a single command.