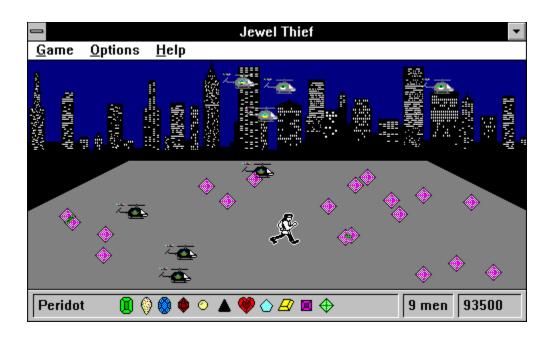

#### Jewel Thief

Who can resist the sparkle of precious stones? Pick up aquamarines in Suez and onyx in Manhattan. But watch out for the native folks - they know a smuggler when they see one.