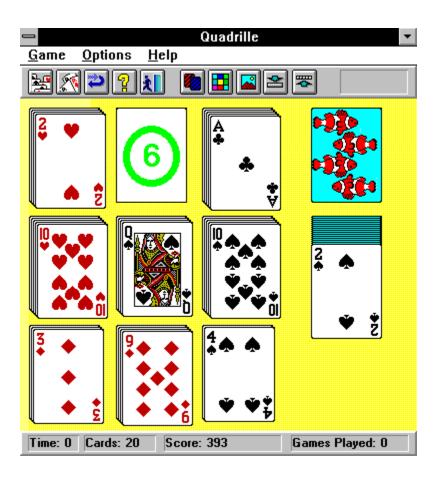

## Quadrille

How good are you with numbers, counting up and counting down? This game will give you plenty of exercise.