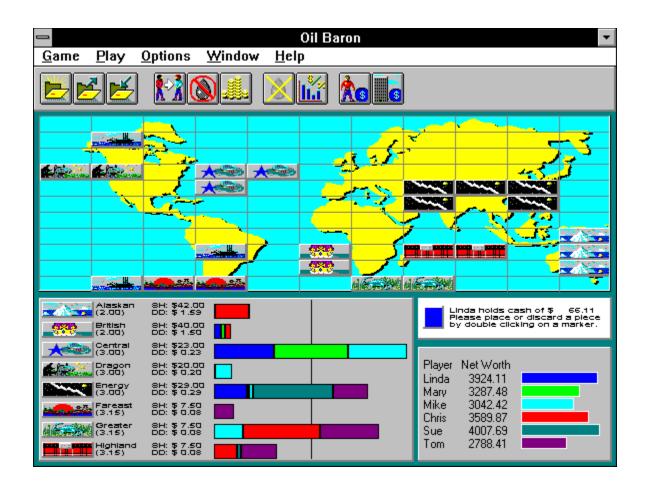

Coming Soon: At first there's hard work and hopefully some luck. What will your exploratory drillings around the world find? Yaahoo - you hit oil, black gold, Texas tea! Now it's time to build your own company with shrewd financing and a ride on the the stock market. Up to six players compete for the best financial strategies.