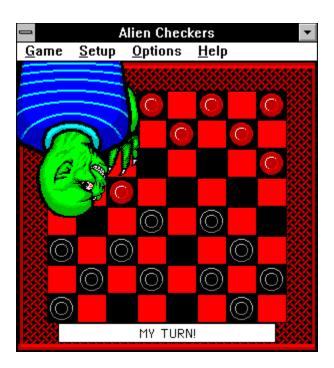

Memory and concentration are the keys to success. Each match reveals more of the hidden phrase.

Your opponent is a monsterous player. His grimaces and growls are worse than your grandfather's when you used to beat him at the game.