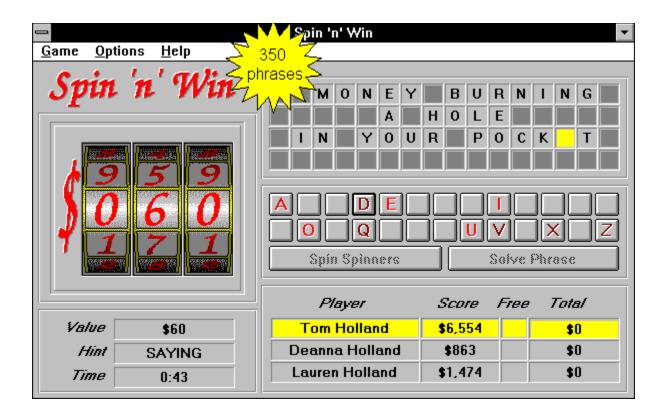

## Spin 'n' Win

Buy letters from a one-armed bandit and solve the phrase. Don't worry, there's a hint to point you into the right direction. The money's not real, but it's nice to pretend.

Coming Soon: A whole book full of crossword puzzles. You won't need the dictionary to solve them. If you're not sure, just ask the computer to highlight the wrong letters. Should you make a mistake, it's easily corrected. On your next trip, just print out your puzzles and take them with you.