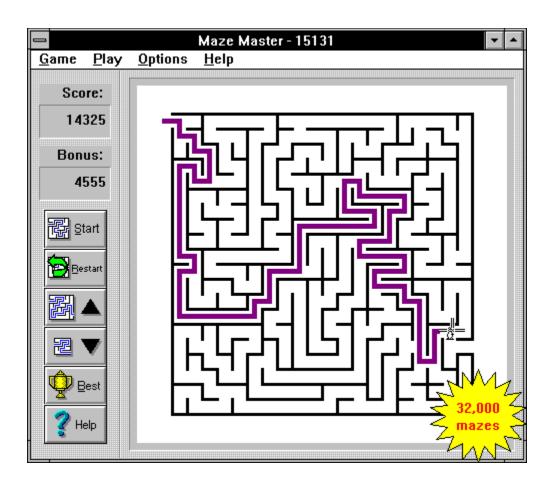

### Maze Master

You're trapped in a labyrinth! Keep moving, every second counts. It's a-maze-ing a blind mouse can move so fast. Choose between walls of different heights. Start with a small maze and work your way to the monster mazes. Going somewhere without your PC? Just let Maze Master generate and print up to 100 mazes with a single command.