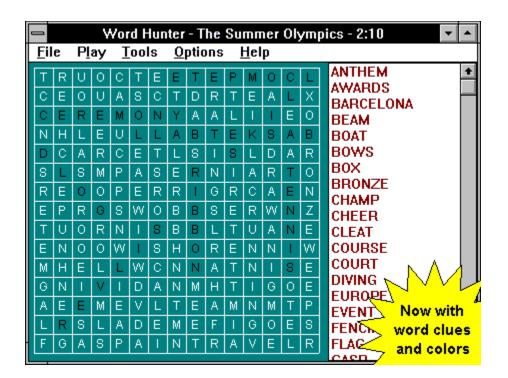

Doomed to wander the dungeon, you only have a compass and map to help you find your way out.

Can you read upside down and backwards? You'll need to if you want to solve these puzzles. If that's not enough, just enter your own word lists and print the puzzles for friends or students.