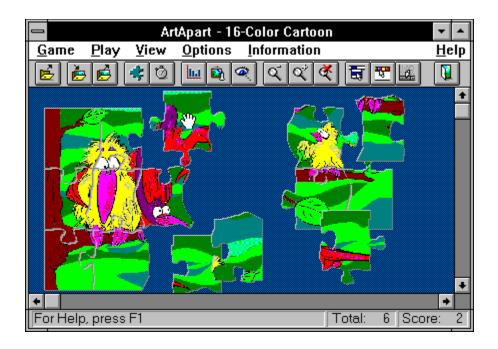

Take great artwork and create your own jigsaw puzzle with real interlocking pieces. You decide on the size and number of pieces. Do you feel like finishing a quick one with 20 pieces or take the challenge of 2,000? Don't worry if you don't finish it, you can always save a game and come back to it later.

Note: To save disk space, we are only showing a dithered 16 color sample. ArtApart makes full use of your monitor's capabilities.