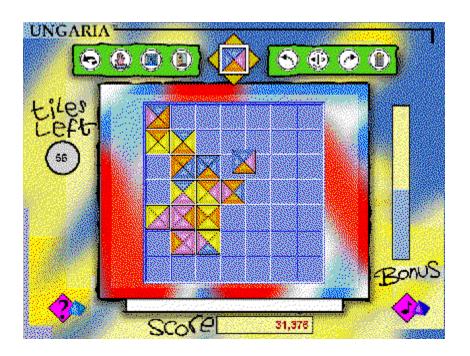

## Ungaria

Turn and flip the prisms to match colors and win the game. Soon the game turns into a furious race against time to keep the bonus points and beat the high score.

In the short descriptions, we use the following symbols: