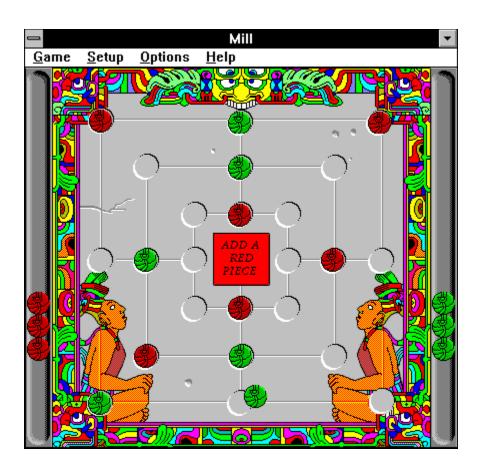

#### MillPro

You may know this game also as 'Nine Men's Morris.' No matter what, just don't get caught in the mill. Before you know it, you've lost all but three of your playing pieces, traditionally called 'merels', and now you've really got to jump to save yourself.