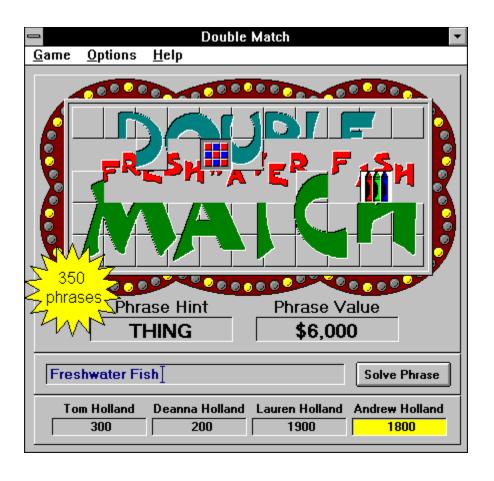

## Spin 'n' Win

Buy letters from a one-armed bandit and solve the phrase. Don't worry, there's a hint to point you into the right direction. The money's not real, but it's nice to pretend.

Coming Soon: A whole book full of crossword puzzles. You won't need the dictionary to solve them. If you're not sure, just ask the computer to highlight the wrong letters. Should you make a mistake, it's easily corrected. On your next trip, just print out your puzzles and take them with you.

Memory and concentration are the keys to success. Each match reveals more of the hidden phrase.

Your opponent is a monsterous player. His grimaces and growls are worse than your grandfather's when you used to beat him at the game.