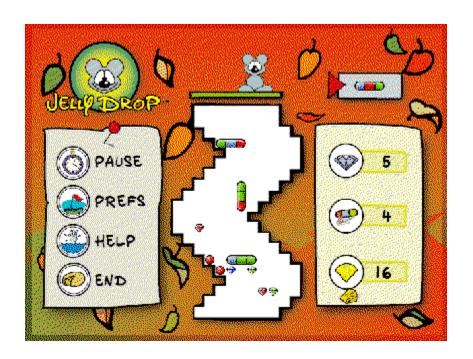

### Jelly Drop

Juggle the falling jelly drops and collect the matching color diamonds. Don't be distracted by the wacky animated surprises that this challenging game has in store for you.