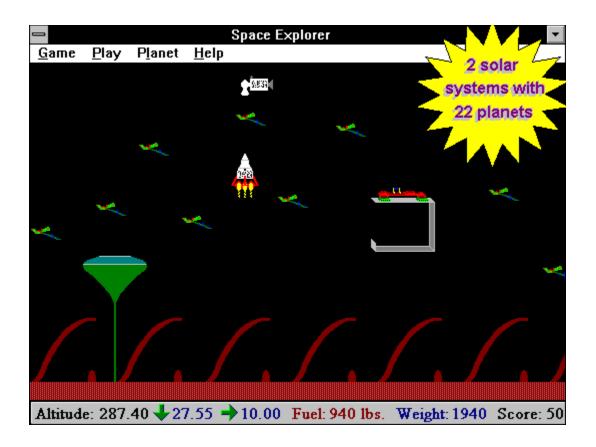

#### A Space Explorer

You're low on fuel and the gravity is strong on planet Diondu, can you make it back to the mother ship? If the Pramm System is too challenging, try our own solar system and navigate a landing on Mars. Features 22 planets with different surface conditions and challenging structures to navigate.