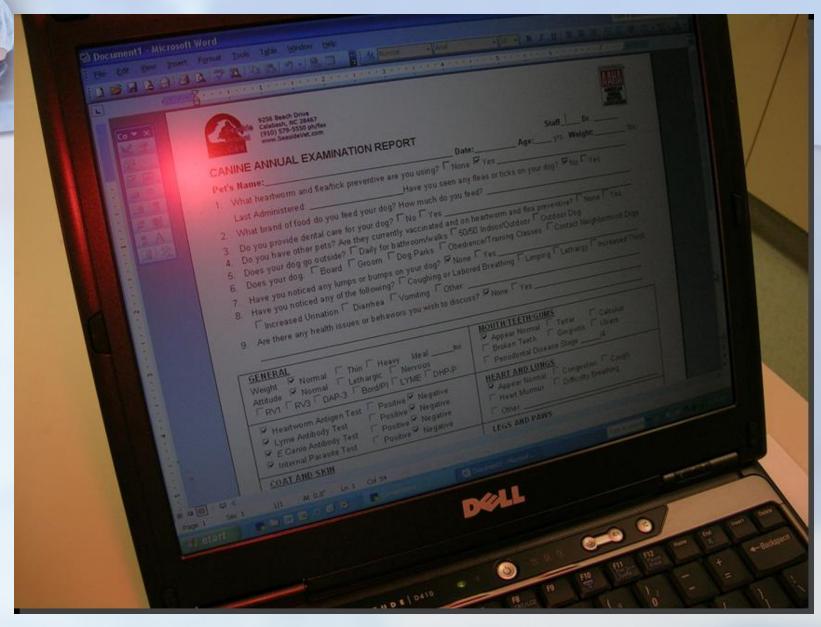

#### The Basics

- Dynamic vs. PassiveQuestionnaire
- Provides Structure and Focus
- Demonstrates Thoroughness
- Eliminates Information Gaps

#### The Basics

- Date
- Pet and Client's Name
- Chief Complaint and Duration
- Weight and Temperature