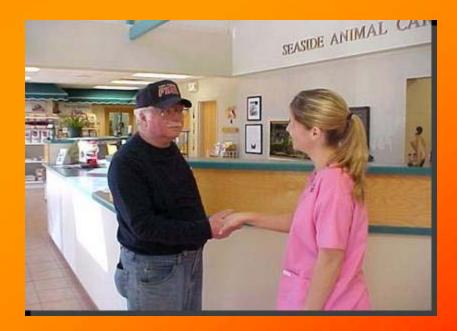

#### Make A Big Entrance

- Warm Smile
- Introduction
- Physical Contact
  - Handshake
  - Elbow Touch
- Know the Client and Patient –
   "Bullet": Name, Age, Sex, Breed, Reason for Visit, Pertinent History

#### Gestures

DO

- Smile
- Eye Contact
- Open Hand gestures, Palmsslightly upturned
- Open Arms
- Counting With Fingers
- Sweeping Gestures to Mark Progress

- Posture
  - Sit or Stand Upright
  - Lean Slightly Forward
  - Takes Notes
     Sparingly
  - Sit When
     Appropriate
  - Comfortable with Feet on Floor or Crossed Ankles