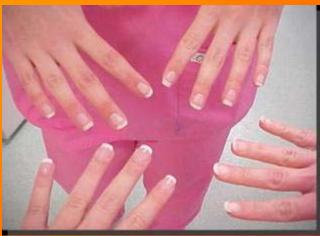

- Dress
  - Transparent Hair and Makeup
  - Avoid Perfume and Cologne
  - Professional Attire
  - Dress To Suit Your
     Size
  - Minimal Jewelry
  - Clean, Short Nails