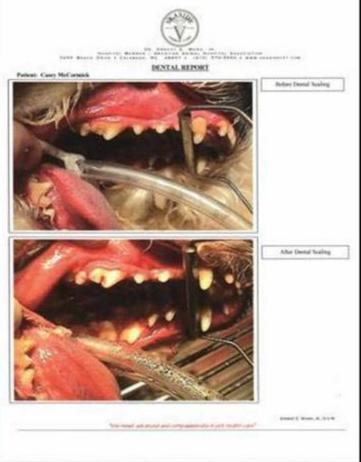

#### SURGERY

Patient presented for removal of a mass on the front right footpad (see photo). The tumor was as completely excised as anatomically possible 3-0 PDS was used for internal closure and 3-0 Ethion suture was used to oppose the cutaneous tissues in a simple interrupted pattern. The entire tissue sample was submitted for histopathological review to determine the cell type (mellipant versus benign).