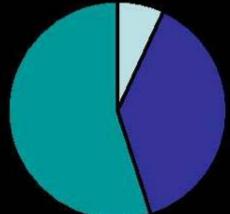

"Only about 7% of the emotional meaning of a message is communicated through explicit Verbal channels. About 55% comes through Non-Verbal, which includes such things as gesture, posture, facial expression, etc. It is behavior other than spoken or written communication that creates or represents meaning."

> Albert Mehrabian Nonverbal Communication (1972)

> > Communication 101 Dr. Emie Mard