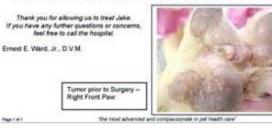

#### SURGERY

Patient presented for removal of a mass on the front right footpad (see photo). The tumor was as completely excised as anatomically possible 3-0 PDS was used for internal closure and 3-0 Ethion suture was used to oppose the cutaneous tissues in a simple interrupted pattern. The entire tissue sample was submitted for histopathological review to determine the cell type (mellipant versus benign).

#### TREATMENT AND HOME CARE

1. Review all handouts.

- A protective wrap was placed over the surgery site to prevent licking of the site. Remove the wrap in two to three (2-3) days.
- 3. If the wrap becomes solled or wet, remove at once. IMPORTANT.
- After removing the wrap, you may gently clean the incision site with a warm wet weshcloth (do not use hydrogen peroxide or alcohol) daily for one week or until sutures are removed.
- Give two (2) 500-mg cephatexin antibiotic capsules by mouth every twelve (12) hours until completed in five (5) days. 20 count. 0 refit
- Contact the hospital if your pet begins licking, chewing, scratching or rubbing at the site. We will provide you with a protective collar to prevent injuring to the surgery site. IMPORTANT.
- 7. Return in seven (7) days for recheck examination and suture removal.
- 8. We will contact you as soon as histopathology results arrive, usually in five to seven (5-7) working days.
- 9. Good prognosis for surgical receivery. Future prognosis is based on pathology results.
- 10. Contact the hospital if you observe excessive drainage or a foul odor from the site, excessive or peniaterb bleeding blood in the stool, dark stools, verifying or diarrhea, lethargy or decreased activity, decreased appetite for 36-48 hours, difficulty breathing or coughing, yellowish or discolored eyes and/or muccus membranes or any other abnormality you feel uncomfortable with.