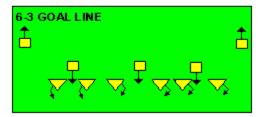

**

Pro Spread Slot I Strong Right Shotgun

Windows is a trademark of the Microsoft Corp.

# **HEAD COACH FOOTBALL**

# For Windows - Version 1.0 Copyright (c) 1991-1992 by TSoft

#### **DEFENSIVE FORMATIONS**

#### **DEFENSIVE SETS**

<u>4-3</u> <u>3-4</u> <u>Situation</u>

Windows is a trademark of the Microsoft Corp.

The PRO SPREAD FORMATION - RUNS



#### I SLOT FORMATION - RUNS



### STRONG RIGHT FORMATION - RUNS



#### SHOTGUN RUNS & PASSES



#### PRO FORMATION PASSES



The I SLOT FORMATION



#### **STRONG RIGHT FORMATION - PASSES**



#### SHOTGUN RUNS & PASSES











KEY - LINE READS PLAY, THEN REACTS. RUSH - LINE THINKS "PASS" FIRST MAN - MAN TO MAN (ONE ON ONE) COVERAGE STRONG - "Y" SIDE OF FIELD WEAK - X SIDE OF FIELD

THE 3- 4 DEFENSES



#### SITUATION DEFENSES