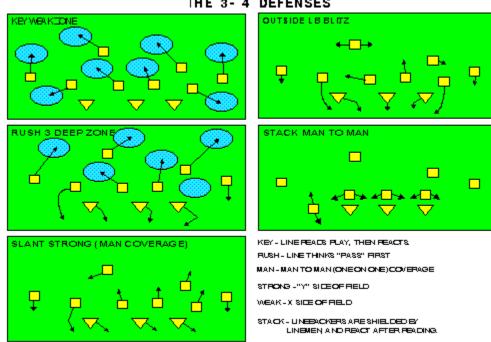

#### SHOTGUN RUNS & PASSES

KEY - LINE READS PLAY, THEN REACTS. RUSH - LINE THINKS "PASS" FIRST MAN - MAN TO MAN (ONE ON ONE) COVERAGE STRONG - "Y" SIDE OF FIELD WEAK - X SIDE OF FIELD

THE 3- 4 DEFENSES