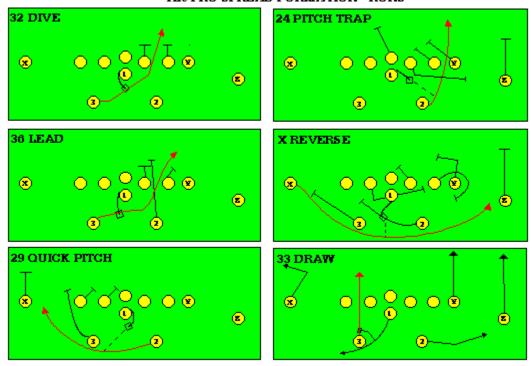

## **HEAD COACH FOOTBALL**

## **For Windows**

Copyright (c) 1991-1992 by TSoft

#### **OFFENSIVE PLAYS BY FORMATION**

#### **RUNNING PLAYS**

Pro Spread Slot I Strong Right Shotgun

#### **PASSING PLAYS**

Pro Spread Slot I Strong Right Shotgun

Windows is a trademark of the Microsoft Corp.

# **HEAD COACH FOOTBALL**

# For Windows - Version 1.0 Copyright (c) 1991-1992 by TSoft

#### **DEFENSIVE FORMATIONS**

#### **DEFENSIVE SETS**

<u>4-3</u> <u>3-4</u> <u>Situation</u>

Windows is a trademark of the Microsoft Corp.

The PRO SPREAD FORMATION - RUNS



#### I SLOT FORMATION - RUNS



### STRONG RIGHT FORMATION - RUNS



#### SHOTGUN RUNS & PASSES



#### PRO FORMATION PASSES



The I SLOT FORMATION



#### **STRONG RIGHT FORMATION - PASSES**



#### SHOTGUN RUNS & PASSES











KEY - LINE READS PLAY, THEN REACTS. RUSH - LINE THINKS "PASS" FIRST MAN - MAN TO MAN (ONE ON ONE) COVERAGE STRONG - "Y" SIDE OF FIELD WEAK - X SIDE OF FIELD

THE 3- 4 DEFENSES



#### SITUATION DEFENSES