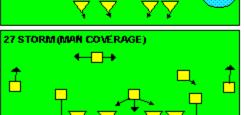

#### **DEFENSIVE FORMATIONS**

#### **DEFENSIVE SETS**

<u>4-3</u> <u>3-4</u> <u>Situation</u>

Windows is a trademark of the Microsoft Corp.

The PRO SPREAD FORMATION - RUNS