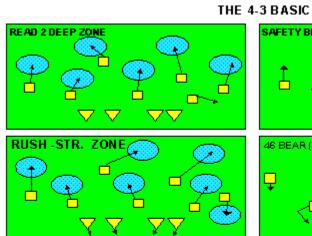

#### **DEFENSIVE FORMATIONS**

#### **DEFENSIVE SETS**

<u>4-3</u> <u>3-4</u> <u>Situation</u>

Windows is a trademark of the Microsoft Corp.

The PRO SPREAD FORMATION - RUNS