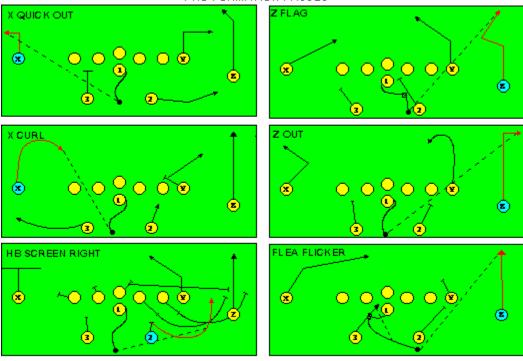

## **HEAD COACH FOOTBALL**

## **For Windows**

Copyright (c) 1991-1992 by TSoft

#### **OFFENSIVE PLAYS BY FORMATION**

#### **RUNNING PLAYS**

Pro Spread Slot I Strong Right Shotgun

#### **PASSING PLAYS**

Pro Spread Slot I Strong Right Shotgun

Windows is a trademark of the Microsoft Corp.

# **HEAD COACH FOOTBALL**

# For Windows - Version 1.0 Copyright (c) 1991-1992 by TSoft

#### **DEFENSIVE FORMATIONS**

#### **DEFENSIVE SETS**

<u>4-3</u> <u>3-4</u> <u>Situation</u>

Windows is a trademark of the Microsoft Corp.

The PRO SPREAD FORMATION - RUNS



#### I SLOT FORMATION - RUNS



### STRONG RIGHT FORMATION - RUNS



#### SHOTGUN RUNS & PASSES



#### PRO FORMATION PASSES



The I SLOT FORMATION



#### **STRONG RIGHT FORMATION - PASSES**



#### SHOTGUN RUNS & PASSES











KEY - LINE READS PLAY, THEN REACTS. RUSH - LINE THINKS "PASS" FIRST MAN - MAN TO MAN (ONE ON ONE) COVERAGE STRONG - "Y" SIDE OF FIELD WEAK - X SIDE OF FIELD

THE 3- 4 DEFENSES



#### SITUATION DEFENSES