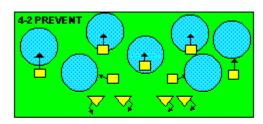

LAYS**

Pro Spread Slot I Strong Right Shotgun

Windows is a trademark of the Microsoft Corp.

# **HEAD COACH FOOTBALL**

# For Windows - Version 1.0 Copyright (c) 1991-1992 by TSoft

#### **DEFENSIVE FORMATIONS**

#### **DEFENSIVE SETS**

<u>4-3</u> <u>3-4</u> <u>Situation</u>

Windows is a trademark of the Microsoft Corp.

The PRO SPREAD FORMATION - RUNS



#### I SLOT FORMATION - RUNS



### STRONG RIGHT FORMATION - RUNS



#### SHOTGUN RUNS & PASSES



#### PRO FORMATION PASSES



The I SLOT FORMATION



#### **STRONG RIGHT FORMATION - PASSES**



#### SHOTGUN RUNS & PASSES











KEY - LINE READS PLAY, THEN REACTS. RUSH - LINE THINKS "PASS" FIRST MAN - MAN TO MAN (ONE ON ONE) COVERAGE STRONG - "Y" SIDE OF FIELD WEAK - X SIDE OF FIELD

THE 3- 4 DEFENSES



#### SITUATION DEFENSES