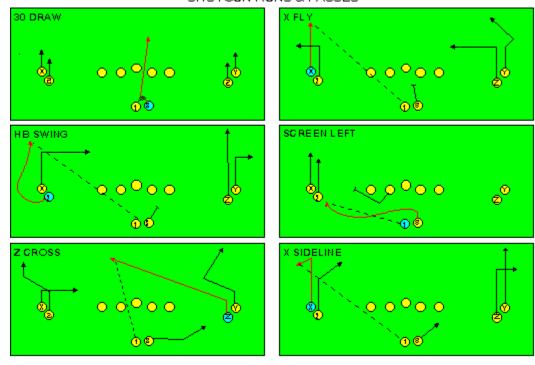

#### SHOTGUN RUNS & PASSES

#### SHOTGUN RUNS & PASSES

KEY - LINE READS PLAY, THEN REACTS. RUSH - LINE THINKS "PASS" FIRST MAN - MAN TO MAN (ONE ON ONE) COVERAGE STRONG - "Y" SIDE OF FIELD WEAK - X SIDE OF FIELD

THE 3- 4 DEFENSES