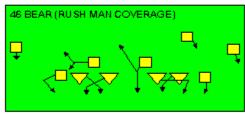

#### **DEFENSIVE FORMATIONS**

#### **DEFENSIVE SETS**

<u>4-3</u> <u>3-4</u> <u>Situation</u>

Windows is a trademark of the Microsoft Corp.

The PRO SPREAD FORMATION - RUNS