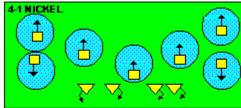

YS**

Pro Spread Slot I Strong Right Shotgun

Windows is a trademark of the Microsoft Corp.

# **HEAD COACH FOOTBALL**

# For Windows - Version 1.0 Copyright (c) 1991-1992 by TSoft

#### **DEFENSIVE FORMATIONS**

#### **DEFENSIVE SETS**

<u>4-3</u> <u>3-4</u> <u>Situation</u>

Windows is a trademark of the Microsoft Corp.

The PRO SPREAD FORMATION - RUNS



#### I SLOT FORMATION - RUNS



### STRONG RIGHT FORMATION - RUNS



#### SHOTGUN RUNS & PASSES



#### PRO FORMATION PASSES



The I SLOT FORMATION



#### **STRONG RIGHT FORMATION - PASSES**



#### SHOTGUN RUNS & PASSES











KEY - LINE READS PLAY, THEN REACTS. RUSH - LINE THINKS "PASS" FIRST MAN - MAN TO MAN (ONE ON ONE) COVERAGE STRONG - "Y" SIDE OF FIELD WEAK - X SIDE OF FIELD

THE 3- 4 DEFENSES



#### SITUATION DEFENSES