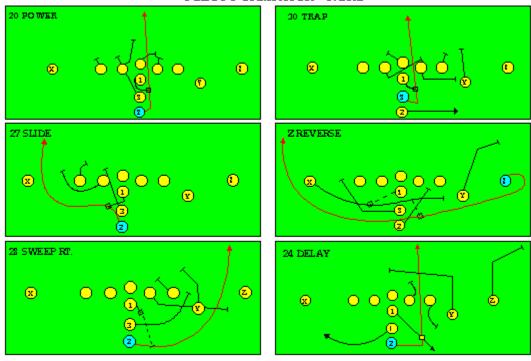

#### SHOTGUN RUNS & PASSES

#### SHOTGUN RUNS & PASSES

KEY - LINE READS PLAY, THEN REACTS. RUSH - LINE THINKS "PASS" FIRST MAN - MAN TO MAN (ONE ON ONE) COVERAGE STRONG - "Y" SIDE OF FIELD WEAK - X SIDE OF FIELD

THE 3- 4 DEFENSES