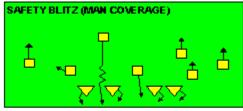

#### **DEFENSIVE FORMATIONS**

#### **DEFENSIVE SETS**

<u>4-3</u> <u>3-4</u> <u>Situation</u>

Windows is a trademark of the Microsoft Corp.

The PRO SPREAD FORMATION - RUNS