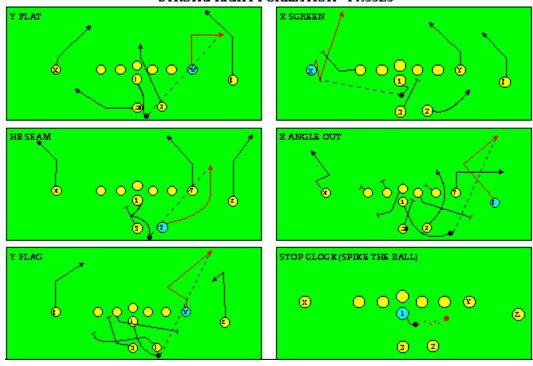

## **HEAD COACH FOOTBALL**

## **For Windows**

Copyright (c) 1991-1992 by TSoft

#### **OFFENSIVE PLAYS BY FORMATION**

#### **RUNNING PLAYS**

Pro Spread Slot I Strong Right Shotgun

#### **PASSING PLAYS**

Pro Spread Slot I Strong Right Shotgun

Windows is a trademark of the Microsoft Corp.

# **HEAD COACH FOOTBALL**

# For Windows - Version 1.0 Copyright (c) 1991-1992 by TSoft

#### **DEFENSIVE FORMATIONS**

#### **DEFENSIVE SETS**

<u>4-3</u> <u>3-4</u> <u>Situation</u>

Windows is a trademark of the Microsoft Corp.

The PRO SPREAD FORMATION - RUNS



#### I SLOT FORMATION - RUNS



### STRONG RIGHT FORMATION - RUNS



#### SHOTGUN RUNS & PASSES



#### PRO FORMATION PASSES



The I SLOT FORMATION



#### **STRONG RIGHT FORMATION - PASSES**



#### SHOTGUN RUNS & PASSES











KEY - LINE READS PLAY, THEN REACTS. RUSH - LINE THINKS "PASS" FIRST MAN - MAN TO MAN (ONE ON ONE) COVERAGE STRONG - "Y" SIDE OF FIELD WEAK - X SIDE OF FIELD

THE 3- 4 DEFENSES



#### SITUATION DEFENSES