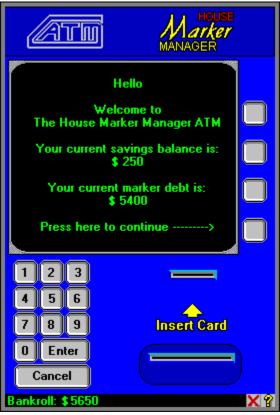

#### The House Marker Manager ATM

The House Marker Manager ATM provides all the banking you will need while gambling. You can put your winnings in a savings account or get instant credit when you need it.

#### **ATM Screen**

The ATM screen will give you the instructions you need to choose which type of transaction you want. It also provides information on account balances and debts.

## Action Keys

The Action Keys allow you to choose the type of transaction you want. When they are active an arrow on the ATM screen will point to them.

# The Keypad

The keypad is used to enter money amounts for the various transactions you will perform.

## Card Slot

This is the slot where your ATM card will be inserted.

# <u>Money Tray</u>

This is where the money will come out when you make a withdrawl or get credit.

# Help Button

Click this button to start this help file.

# **Cancel Button**

Click this button to exit the ATM machine.

# <u>Bankroll</u>

This displays your current amount of "pockey money".