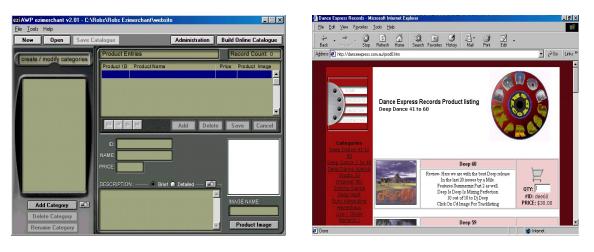

tly used by banks is used to safeguard your information. From time to time AWP will be posting updates with new security modules. So at any time you can be assured of the highest level of security for your business transactions.

## **Does ezimerchant provide for Real Time Authorisation?**

Presently you can transact your business through the Secure Server. You can logon to your workspace on the server and download purchase order information. Real Time Authorisation is a feature of **ezimerchant Pro** (upgrade to **ezimerchant**) to be released shortly.

# **System Requirements**

Microsoft Windows 95/98/NT Pentium or Compatible PC 32 MB RAM (higher recommended) 16 bit high colour (higher recommended) 15 MB of free hard disk space Standard Internet connection CD-ROM drive

## Screengrabs