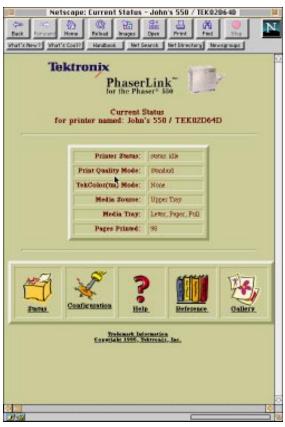

# **Remote Control for your Printer**

PhaserLink provides access to printer status and control, right on your desktop. With the click of a mouse, you can set resolution,

Tektronix PhaserLink provides access to an unprecedented level of information about your printer, across all platforms. With PhaserLink, print support is easy. Visit the PhaserLink demonstration site: http://www.tek.com/Color\_Printers/support/phaserlink.html

Call 1-800-835-6100 for your nearest Tektronix dealer. http://www.tek.com/Color\_Printers/ tray selection, TekColor<sup>™</sup> rendering options, and more. It's a whole new level of productivity for workgroup printing.