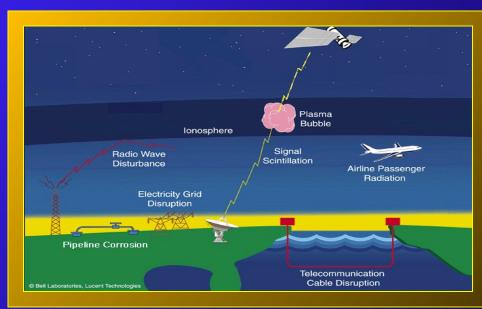

sent variations in temperature and rotation of the Sun based on MDI data.





# Surface And Atmosphere Of The Sun







#### Sunspots





#### **Solar Flares**







### **Coronal Mass Ejections**





#### **Solar Cycles**





#### **Solar Wind**



The solar wind consists of plasma that is continually being released from the Sun.









### Solar Sail Interstellar Exploration





#### Earth's Magnetosphere





#### Coronal Mass Ejections: Crossing the Earth's Path







## Coronal Mass Ejections: Impact On Earth





# Aurora: Points of View





#### Aurora: Lights in Motion



# Space Weather: Effects On Orbiting Spacecraft







### Space Weather: Effects On Satellite Sensors



# Solar Storms: Effects on Humans in Space





#### Solar Storms: Effects On Societal Systems







### The Sun's Energy: Driver of Earth Weather





#### **Sun-Earth Connection**







#### The End