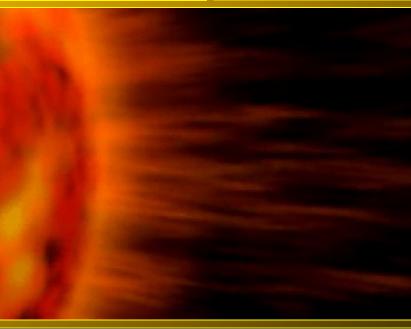

#### **Solar Wind**

The solar wind consists of plasma that is continually being released from the Sun.