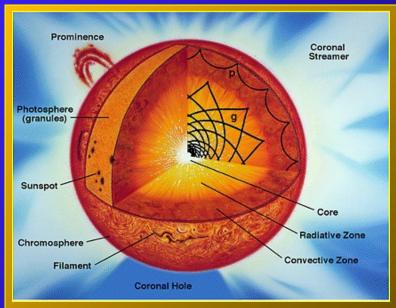

# Surface And Atmosphere Of The Sun

#### Sunspots

#### **Solar Flares**

### **Coronal Mass Ejections**

#### **Solar Cycles**

#### **Solar Wind**

The solar wind consists of plasma that is continually being released from the Sun.