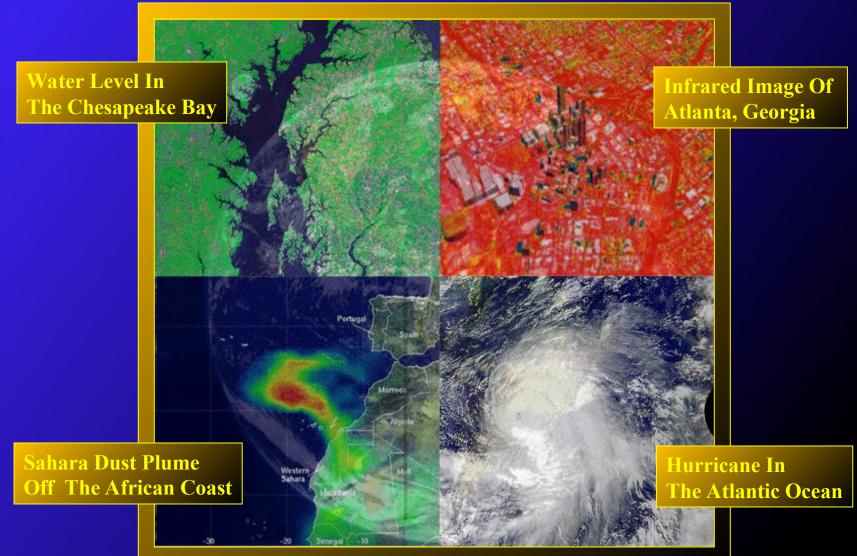

n based on MDI data.





# Surface And Atmosphere Of The Sun







#### Sunspots





#### **Solar Flares**







### **Coronal Mass Ejections**





#### **Solar Cycles**





#### **Solar Wind**



The solar wind consists of plasma that is continually being released from the Sun.









### Solar Sail Interstellar Exploration





#### Earth's Magnetosphere





#### Coronal Mass Ejections: Crossing the Earth's Path







## Coronal Mass Ejections: Impact On Earth





# Aurora: Points of View





#### Aurora: Lights in Motion



# Space Weather: Effects On Orbiting Spacecraft







### Space Weather: Effects On Satellite Sensors



# Solar Storms: Effects on Humans in Space





#### Solar Storms: Effects On Societal Systems







### The Sun's Energy: Driver of Earth Weather





#### **Sun-Earth Connection**







#### The End