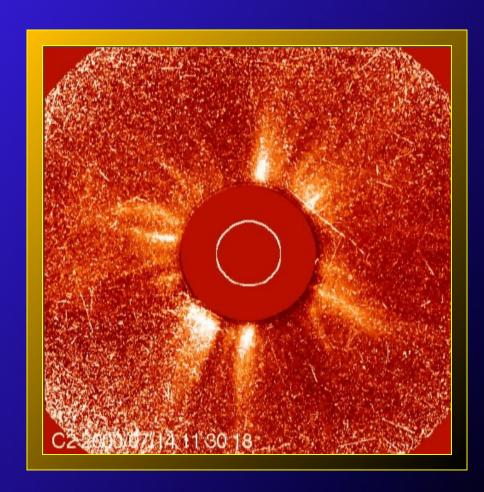

### **Coronal Mass Ejections**

#### Coronal Mass Ejections: Crossing the Earth's Path