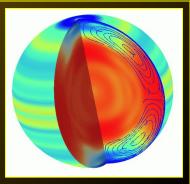

#### **Sun's Internal Structure**

The globes to the left and right represent variations in temperature and rotation of the Sun based on MDI data.