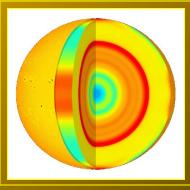

#### **Sun's Internal Structure**

The globes to the left and right represent variations in temperature and rotation of the Sun based on MDI data.