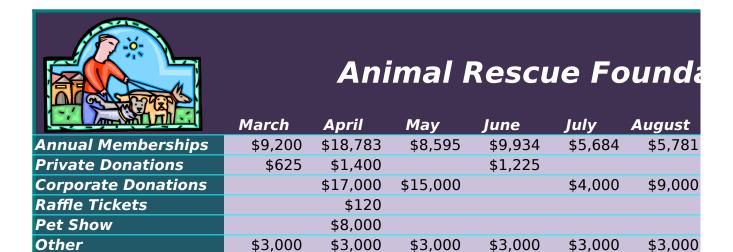

\$48,303

\$26,595

\$14,159

\$12,684

\$17,781

\$12,825

Total

## ation

Total

\$57,977 \$3,250 \$45,000

\$120

\$8,000 \$18,000

\$132,347

## Animal Rescue Fo

|                     | September | October  | November | December  | January  |
|---------------------|-----------|----------|----------|-----------|----------|
| Annual Memberships  | \$6,740   | \$23,723 | \$10,595 | \$22,134  | \$11,584 |
| Private Donations   | \$800     | \$2,200  | \$5,600  | \$79,900  | \$1,900  |
| Corporate Donations |           | \$15,000 |          | \$312,000 |          |
| Raffle Tickets      |           | \$3,294  |          |           |          |
| Pet Show            |           | \$11,000 |          |           |          |
| Other               | \$3,000   | \$3,000  | \$3,000  | \$3,000   | \$3,000  |
| Total               | \$10,540  | \$58,217 | \$19,195 | \$417,034 | \$16,484 |

## undation

| February | Total    | Annual Tota |
|----------|----------|-------------|
| \$10,781 | \$85,557 | \$143,534   |
| \$3,000  | \$93,400 | \$96,650    |
| \$10,000 | ###      | \$382,000   |
|          | \$3,294  | \$3,414     |
|          | \$11,000 | \$19,000    |
| \$3,000  | \$18,000 | \$36,000    |
| \$26 781 | ###      | \$680 598   |