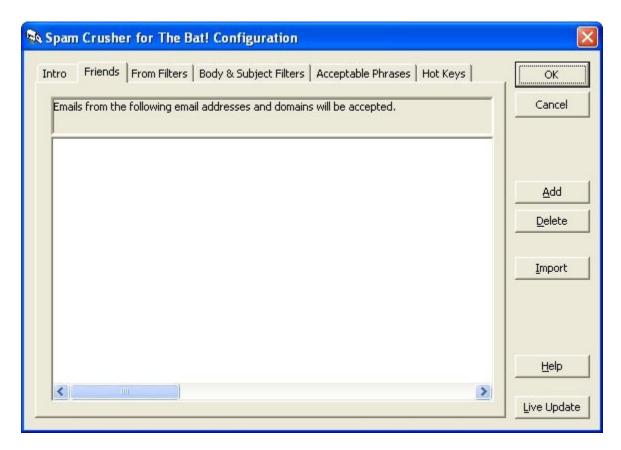

## Friends List - People you always want email from

Your Friends List is the list of email addresses that you always want email from. Email from these people will never ever get filtered, regardless of it's content.

You can add people or domains to your Friends list in one of two ways.

1. Click the <Friends> tab on the main window. The following window will appear.

You can click <Add> or <Import>. <Add> will let you add one email address or one domain to the list. If you add a domain, then all email from that domain will be accepted and not filtered. For example, if you add americansys.com to the list, all email from americansys.com will be accepted.