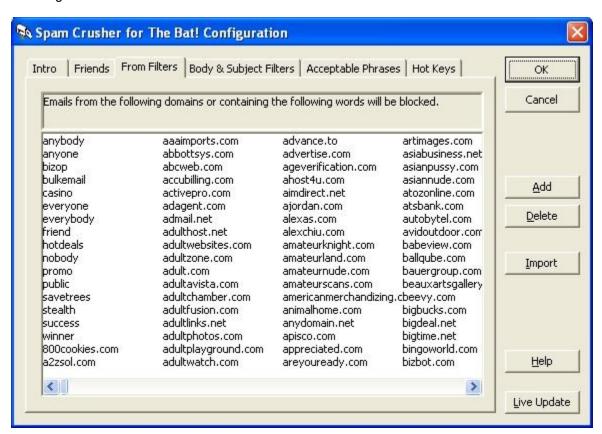

## Filters - How Spam Crusher looks for spam

Filters are the list of words, phrases, email addresses and domains that identify a spam and cause Spam Crusher block email. For example if you receive an email containing the domain "babeview.com" or an email containing "free cash" that email will be blocked because those words are in the filter.

There are 2 types of filters. The From filter and the Body filter.

**From filter** - This filter scans the email addresses of the email you receive. If any of the words in the From filter is in an email address of an email, that email is blocked.

To see the words that cause Spam Crusher to block email click the <Filters> tab. You will see the following window.

To add filters you can click the <Add> button. A small window will appear and allow you to add phrases or words that identify spam.