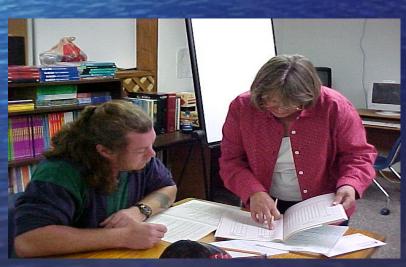

## WASHINGTON COUNTY Skill Center Class A.M. Teachers: Sue Rector and Rita Roper

Mrs. Rita Roper