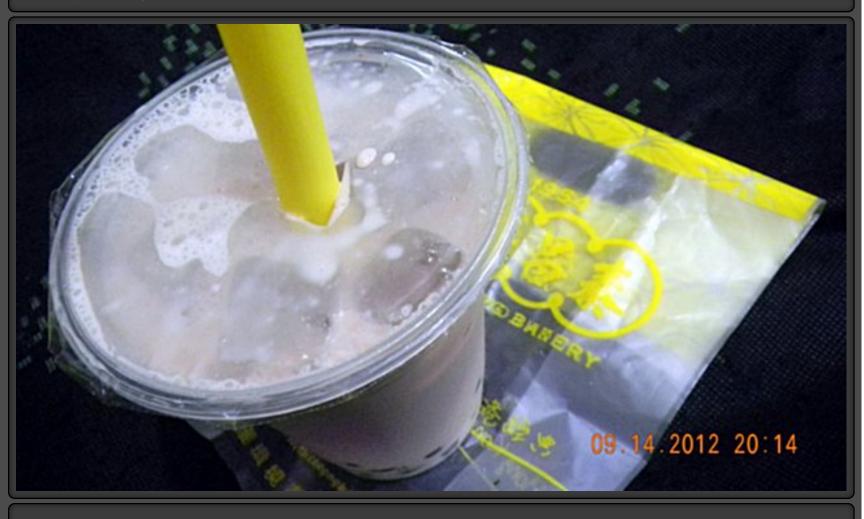

## Pearl Milk Tea (珍珠奶茶)

Price HKD Price USD

Price Euro

Record

25.00

3.21

2.38

Ç

Item Name in English and Chinese

Taro Green Tea Latte with Pearls (275 ml / 9.3 fl oz)

## 香芋珍珠鮮奶綠

# 50 Ways to Have Your Pearl Milk Tea (珍珠奶茶) **Item Cost** Rating below HKD150 Telephone **Retail Outlet** 852-2715-3889 ToGo (To Go) (Tenren's Tea) (cha FOR TEA) (01) (天仁 喫茶趣) Address in Chinese Address in English 摩利臣街 10號 地下 G/F, 10 Morrison Street WiFi Paid Wifi Free Wifi **District Outlet Category** Sheung Wan (上環) Take Away **Business Hours Ambiance** Mon - Sun: 10:00 - 20:00 **Entry Date** Tue, Apr 23, 2013 16:00