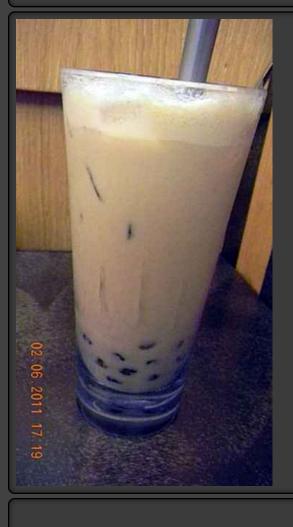

## Pearl Milk Tea (珍珠奶茶)

Price HKD Price USD

Price Euro

Record

12.00

1.54

1.14

31

Item Name in English and Chinese

White Pearl Tea (Original) (500 ml / 17 fl oz)

### 原創白珍珠奶茶

Taiwan style milk tea with sweet potato ball.

Copyright 2004 - 2014 Hi-Tech Development Co., Ltd. All rights reserved.

# 50 Ways to Have Your Pearl Milk Tea (珍珠奶茶) Item Cost Rating below HKD150 Telephone **Retail Outlet** 852-6318-8177 Shiny Tea (02) Address in Chinese Address in English 亞士厘道 18號 G/F, 18 Ashley Road WiFi Paid Wifi Free Wifi **District Outlet Category** Tsim Sha Tsui (尖沙咀) Take Away **Business Hours Ambiance Entry Date** Sun, Nov 14, 2010 18:45