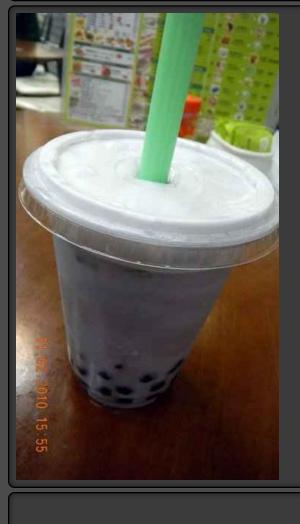

# Pearl Milk Tea (珍珠奶茶)

Price HKD Price USD

Price Euro

Record

12.00

1.54

1.14

5

Item Name in English and Chinese

Taiwan Iced Pearl Milk Tea (700 ml / 24 fl oz)

### 珍珠奶茶

Well balanced with a slightly bitter after taste. Pearl is of the right chewiness.

# 50 Ways to Have Your Pearl Milk Tea (珍珠奶茶) **Item Cost** Rating below HKD150 Above Average Telephone **Retail Outlet** 852-6408-9788 Gong Cha (05) (貢茶) Address in Chinese Address in English 518 Jaffe Road 謝斐道 518號 WiFi Paid Wifi Free Wifi **District Outlet Category** Causeway Bay (銅鑼灣) Take Away **Business Hours Ambiance Entry Date** Sat, Jan 23, 2010 17:00