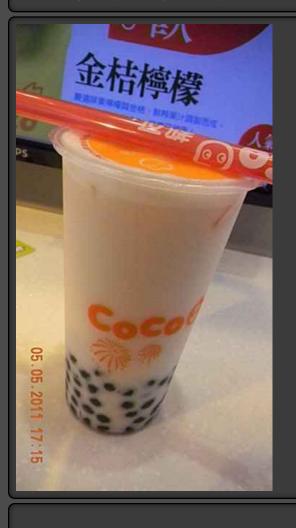

### Pearl Milk Tea (珍珠奶茶)

Price HKD Price USD

Price Euro

Record

13.00

1.67

1.24

7

Item Name in English and Chinese

Tapioca Iced Milk Tea (Pearl Milk Tea) (650 ml / 22 fl oz)

### 台式正宗珍珠奶茶

This pearl milk tea had a nice creamy taste without overpowering the taste of the tea itself. The tapioca also had the right chewiness and consistent overall.

# 50 Ways to Have Your Pearl Milk Tea (珍珠奶茶) **Item Cost** Rating below HKD150 Worth a Try Telephone **Retail Outlet** 852-2528-3110 Coco Fresh Drinks (都可茶飲) Address in Chinese Address in English 軒尼詩道 84號 地下 G/F, 84 Hennessy Road WiFi Paid Wifi Free Wifi **District Outlet Category** Wanchai (灣仔) Take Away **Business Hours Ambiance Entry Date** Tue, Apr 26, 2011 17:30