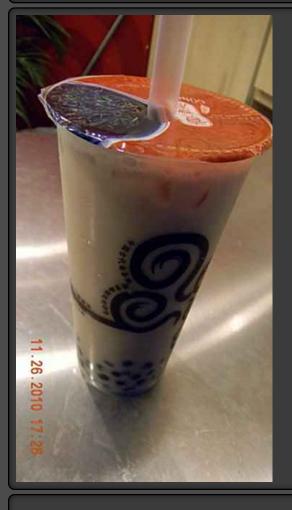

### Pearl Milk Tea (珍珠奶茶)

Price HKD Price USD

Price Euro

Record

12.00

1.54

1.14

29

Item Name in English and Chinese

Milk Tea with Pearl Jelly (700 ml / 24 fl oz)

#### 珍珠奶茶

This pearl milk tea had nice pearls. It's of the right size and chewiness, however they didn't add enough milk in the tea so it's kind of bland.

Copyright 2004 - 2014 Hi-Tech Development Co., Ltd. All rights reserved.

# 50 Ways to Have Your Pearl Milk Tea (珍珠奶茶) Item Cost Rating below HKD150 Telephone **Retail Outlet** 852-2891-8183 Gong Cha (13) (貢茶) Address in Chinese Address in English 柯布連道 2號 修頓中心 地 Shop 4, G/F, Southorn 下 4號舖 Centre 2 O'Brien Road WiFi Paid Wifi Free Wifi **District Outlet Category** Wanchai (灣仔) Take Away **Business Hours Ambiance Entry Date** Fri, Nov 26, 2010 17:30