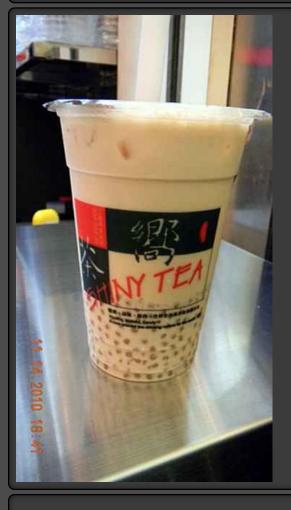

## Pearl Milk Tea (珍珠奶茶)

Price HKD Price USD

Price Euro

Record

12.00

1.54

1.14

31

Item Name in English and Chinese

White Pearl Tea (Original) (500 ml / 17 fl oz)

### 原創白珍珠奶茶

Taiwan style milk tea with sweet potato ball.

Copyright 2004 - 2014 Hi-Tech Development Co., Ltd. All rights reserved.

# 50 Ways to Have Your Pearl Milk Tea (珍珠奶茶) Item Cost Rating below HKD150 Telephone **Retail Outlet** 852-6318-8177 Shiny Tea (02) Address in Chinese Address in English 亞士厘道 18號 G/F, 18 Ashley Road WiFi Paid Wifi Free Wifi **District Outlet Category** Tsim Sha Tsui (尖沙咀) Take Away **Business Hours Ambiance Entry Date** Sun, Nov 14, 2010 18:45