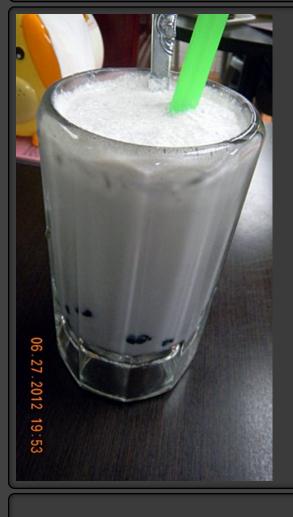

### Pearl Milk Tea (珍珠奶茶)

Price HKD Price USD

Price Euro

Record

20.00

2.56

1.90

10

Item Name in English and Chinese

Green Tea Latte with Pearls (275 ml / 9.3 fl oz)

### 珍珠鮮奶綠

# 50 Ways to Have Your Pearl Milk Tea (珍珠奶茶) Item Cost Rating below HKD150 Telephone **Retail Outlet** 852-2715-3889 ToGo (To Go) (Tenren's Tea) (cha FOR TEA) (01) (天仁 喫茶趣) Address in Chinese Address in English 摩利臣街 10號 地下 G/F, 10 Morrison Street WiFi Paid Wifi Free Wifi **District Outlet Category** Sheung Wan (上環) Take Away **Business Hours Ambiance** Mon - Sun: 10:00 - 20:00 **Entry Date** Wed, Apr 17, 2013 20:30