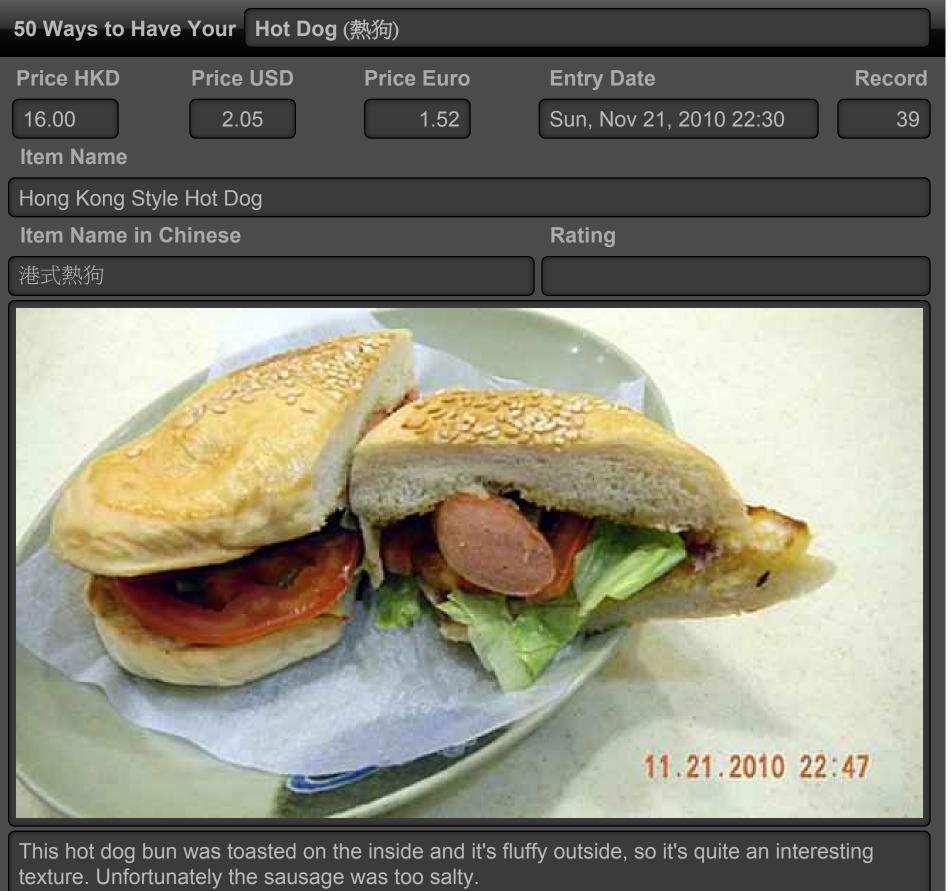

|            |                 | District                  |                     |  |
|                                                      |            | Sheung Wan (上環) |                           |                     |  |
| Business Hours                                       |            |                 | Outlet Category           |                     |  |
| Mon - Sun: 06:00 - 22:00                             |            |                 | Chinese - Hong Kong Style |                     |  |
|                                                      |            |                 | Ambiance                  |                     |  |
|                                                      |            |                 | Basic Interior            |                     |  |



Yuen Hing Roasted Meat Restaurant (新源興燒臘茶餐廳) Restaurant Outlet Address in English and Chinese Meal Cost Telephone G/F, 34 - 36 Gilman's Bazaar 852-2545-2219 below HKD150 WiFi Free Wifi Paid Wifi District 機利文新街 34 - 36號 地下 Central (中環) **Outlet Category Business Hours** Chinese - Hong Kong Style 24 hours Ambiance **Basic Interior** 

| 50 Ways to Have You   | r Hot Dog (孝  | 熟狗)        |                         |             |
|-----------------------|---------------|------------|-------------------------|-------------|
| Price HKD Price       | e USD         | Price Euro | Entry Date              | Record      |
| 32.00                 | 4.1           | 3.05       | Tue, Nov 16, 2010 21:30 | 40          |
| Item Name             |               |            |                         |