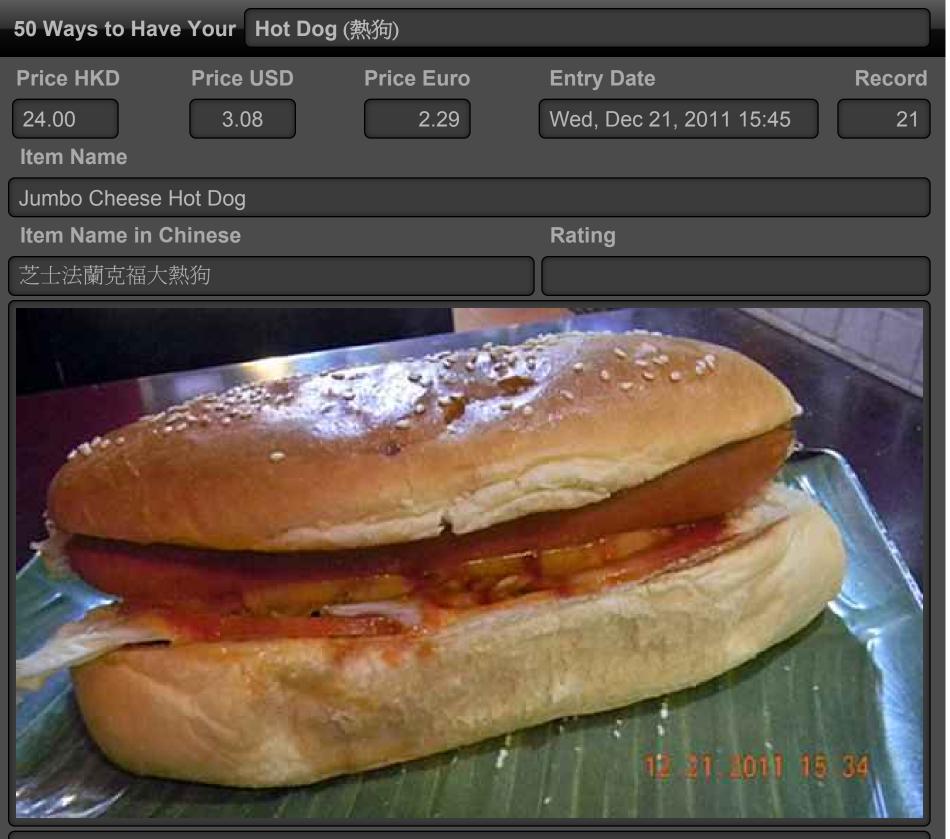

|           |  |
|                                    |              |                                | Causeway Bay (銅鑼灣)      |           |  |
| Ducinese Harris                    |              |                                | Outlet Category         |           |  |
| Business Hours                     |              |                                | Fast Food               |           |  |
| Mon - Sun: 11:00 - 20:00           | :00 - 20:00  |                                | Ambiance                |           |  |
|                                    |              |                                | Basic Interior          |           |  |
| Convright 2004 - 2013 Hi-Tech      |              | nt Coultd All rights           | reserved                |           |  |



Ingredients: Cheese, Frankfurters, Tomato, Lettuce & Pickles. Includes hot tea or coffee.

| Restaurant Outlet Angel Hair Cafe Express                     |                           |            |  |
|---------------------------------------------------------------|---------------------------|------------|--|
| Address in English and Chinese                                | Telephone                 | Meal Cost  |  |
| G/F, 146 Jaffe Road                                           | 852-2529-8228 be          | low HKD150 |  |
|                                                               | WiFi Free Wifi Paid Wifi  |            |  |
| 謝斐道 130 - 146號 地下                                             | District                  |            |  |
|