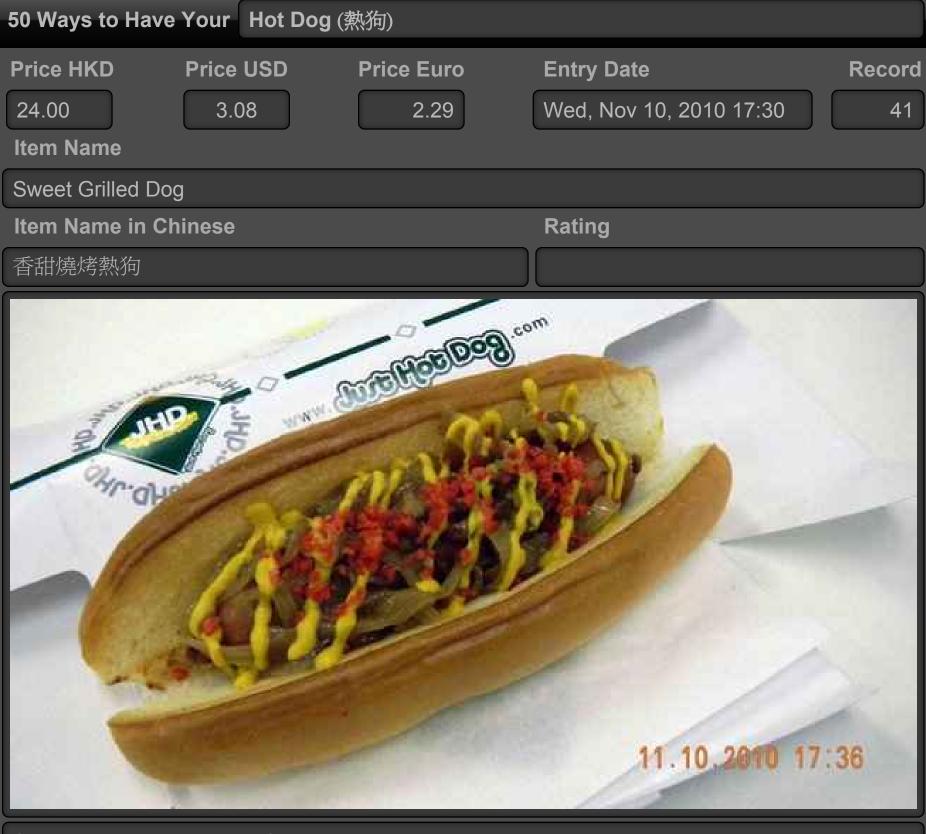

elephone               | Meal Cost   |
| 76 Wellington Street  |               |            | 852-2810-5533 b         | elow HKD150 |
|                       |               |            | WiFi Free Wifi Pa       | aid Wifi    |
| 威靈頓街 76號              |               |            | District                |             |
|                       |               |            | Central (中環)            |             |
| Business Hours        |               |            | Outlet Category         |             |
| Mon - Sun: 11:30 - 23 | :00           |            | American                |             |
|                       |               |            | Ambiance                |             |
|                       |               |            | Basic Interior          |             |



Sweet grilled bratwurst BBQ, grilled onion, bacon bits, sweet relish, and natural mustard. This hot dog was nothing special.

| Retail Outlet Just Hot Dog (01)              |                            |  |
|----------------------------------------------|----------------------------|--|
| Address in English and Chinese               | TelephoneItem Cost         |  |
| Shop K5, L1 Metroplaza<br>223 Hing Fong Road | 852-2401-1907 below HKD150 |  |
|                                              | WiFi Free Wifi Paid Wifi   |  |
| 興芳路 223號 新都會廣場 L1層 K5號舖                      | District                   |  |
|                                              | Kwai Fong (葵芳)             |  |
| Business Hours                               | Outlet Category            |  |
| Busiliess Hours