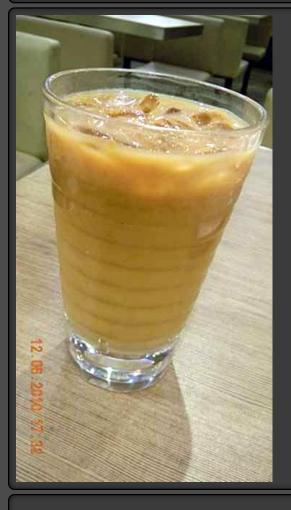

### Hong Kong Style Milk Tea (港式奶茶)

Price HKD Price USD Price Euro

Record

15.00

1.92

1.43

Item Name in English and Chinese

Hong Kong Style Hot Milk Tea

#### 港式熱奶茶

Good balance of acidity with creamy after taste.