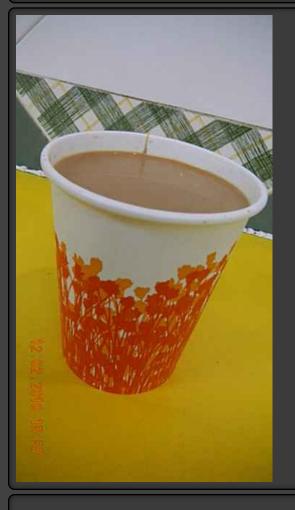

# Hong Kong Style Milk Tea (港式奶茶)

Price HKD Price USD

Price Euro

Record

13.00

1.67

1.24

1

Item Name in English and Chinese

Hong Kong Style Hot Milk Tea

#### 港式熱奶茶

HKD0 if ordered as part of an afternoon tea set. Quite smooth with fine balance of acidity.