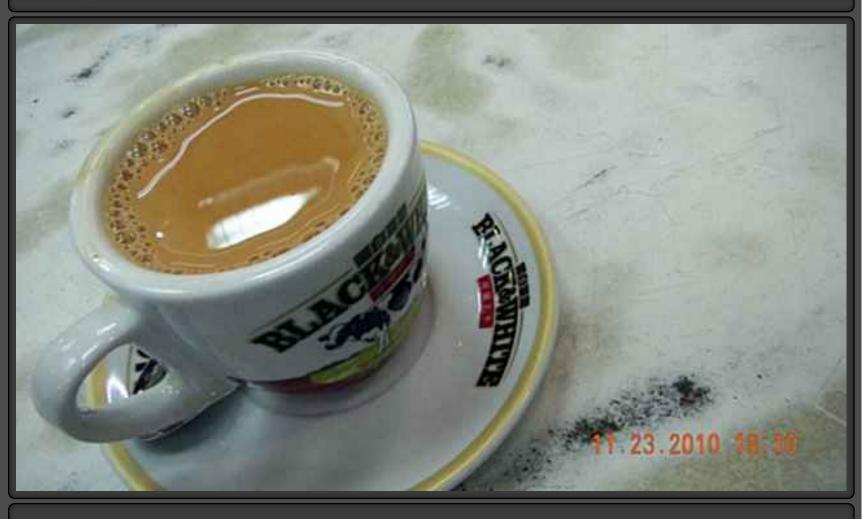

# Hong Kong Style Milk Tea (港式奶茶)

Price HKD Price USD

Price Euro

Record

10.00

1.28

0.95

6

Item Name in English and Chinese

Hong Kong Style Hot Milk Tea

#### 港式熱奶茶

HKD6 if ordered as part of a set meal. This milk tea was quite good. It's not acidic and had just the right creamy milk taste.