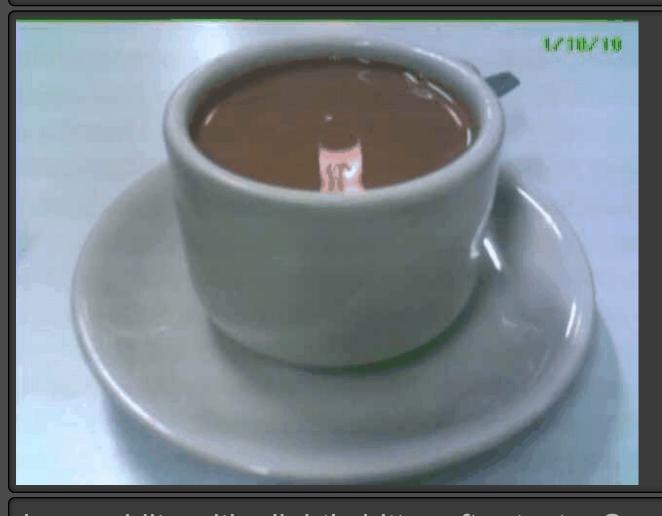

# Hong Kong Style Milk Tea (港式奶茶)

Price HKD Price USD Price Euro

Record

13.00

1.67

1.24

47

Item Name in English and Chinese

Hong Kong Style Hot Milk Tea

#### 港式熱奶茶

Low acidity with slightly bitter after taste. Served daily since 1960s.