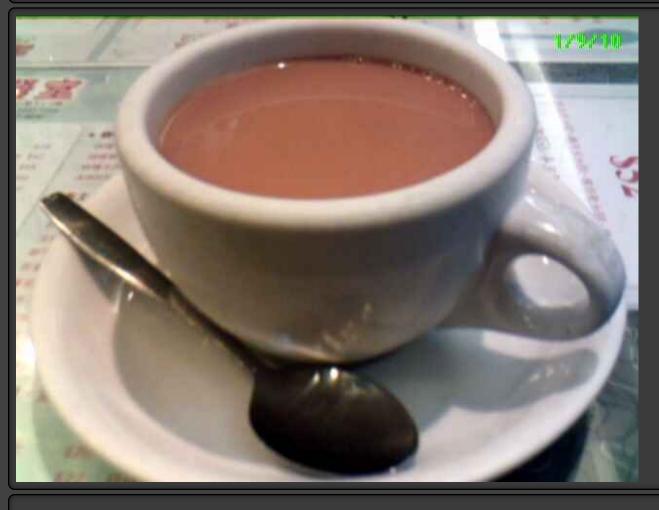

# Hong Kong Style Milk Tea (港式奶茶)

Price HKD Price USD

Price Euro

Record

28.00

3.59

2.67

13

Item Name in English and Chinese

Hong Kong Style Iced Milk Tea

#### 港式凍奶茶