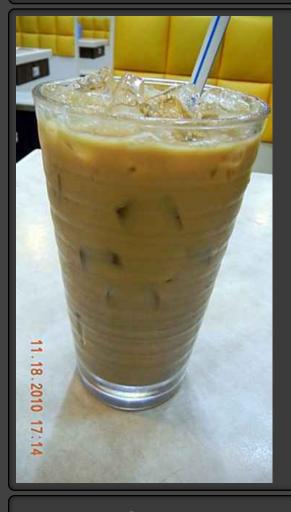

# Hong Kong Style Milk Tea (港式奶茶)

Price HKD Price USD Price Euro

Record

16.00

2.05

1.52

Item Name in English and Chinese

Chilled Original Milk Tea

#### 港式凍奶茶

HKD3 if ordered as part of a set meal. Great tasting milk tea. Quite smooth.