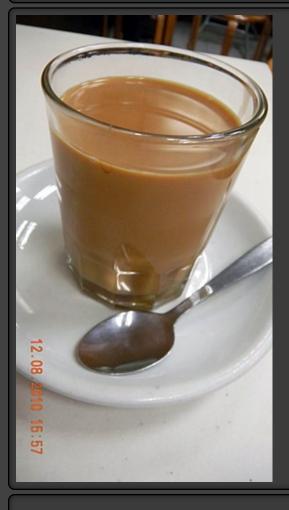

# Hong Kong Style Milk Tea (港式奶茶)

Price HKD Price USD Price Euro

Record

14.00

1.79

1.33

Item Name in English and Chinese

Hong Kong Style Hot Milk Tea

#### 港式熱奶茶

Quite good milk tea in a newly designed cup for a more modern presentation.