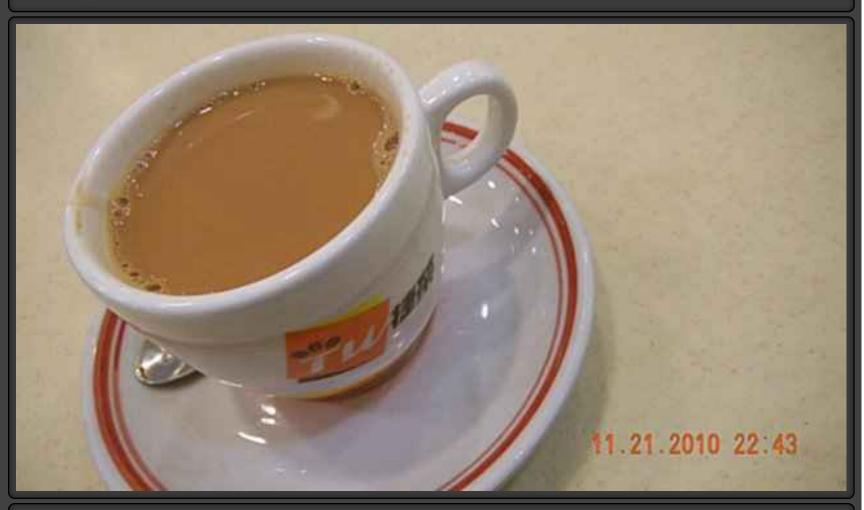

# Hong Kong Style Milk Tea (港式奶茶)

Price HKD Price USD Price Euro Record

11.00 1.41 1.05 3

Item Name in English and Chinese

Hong Kong Style Hot Milk Tea

#### 港式熱奶茶

HKD0 if ordered as part of a tea set. Low acidity with nice creamy milk after taste.

# 50 Ways to Have Your Hong Kong Style Milk Tea (港式奶茶) **Meal Cost** Rating below HKD150 Above Average Telephone 852-2983-8883 Restaurant Outlet Green Island Restaurant (綠島茶餐廳小廚) Address in Chinese Address in English 水坑口街 16號A 地下 G/F, 16A Possession Street WiFi Paid Wifi Free Wifi **District Outlet Category**

Sheung Wan (上環) Chinese - Hong Kong Style **Business Hours Ambiance** Sun - Mon: 07:00 - 22:30 **Basic Interior** Sat: closed **Entry Date** Mon, Jan 4, 2010 16:00