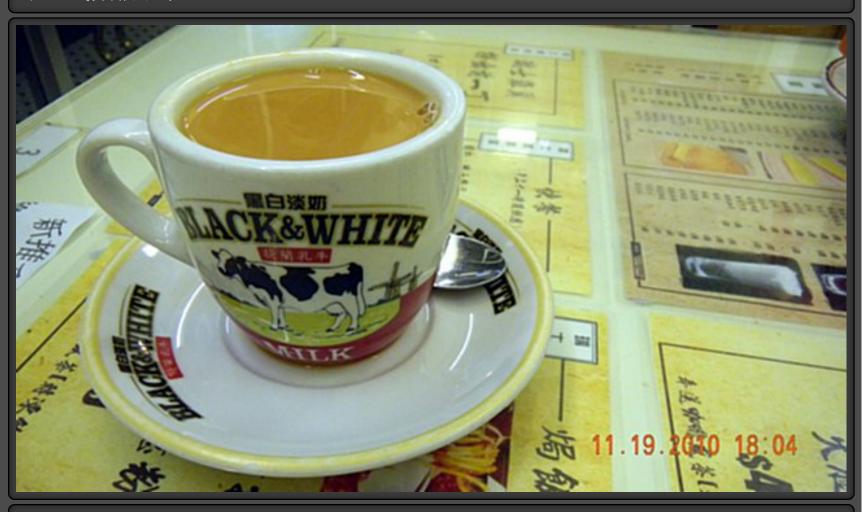

# Hong Kong Style Milk Tea (港式奶茶)

Price HKD Price USD

Price Euro

Record

13.00

1.67

1.24

1

Item Name in English and Chinese

Hong Kong Style Hot Milk Tea

#### 港式熱奶茶

HKD0 if ordered as part of an afternoon tea set. Quite smooth with fine balance of acidity.