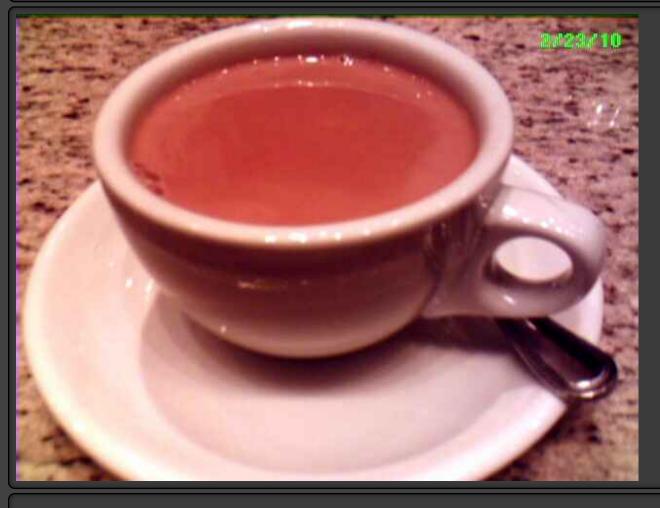

# Hong Kong Style Milk Tea (港式奶茶)

Price HKD Price USD

Price Euro

Record

16.00

2.05

1.52

39

Item Name in English and Chinese

Chilled Original Milk Tea

# 港式凍奶茶