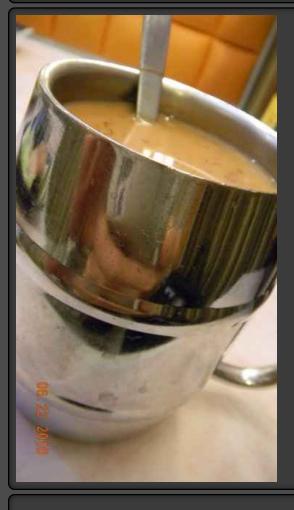

# Hong Kong Style Milk Tea (港式奶茶)

Price HKD Price USD

Price Euro

Record

13.00

1.67

1.24

1

Item Name in English and Chinese

Hong Kong Style Hot Milk Tea

#### 港式熱奶茶

HKD0 if ordered as part of an afternoon tea set. Quite smooth with fine balance of acidity.