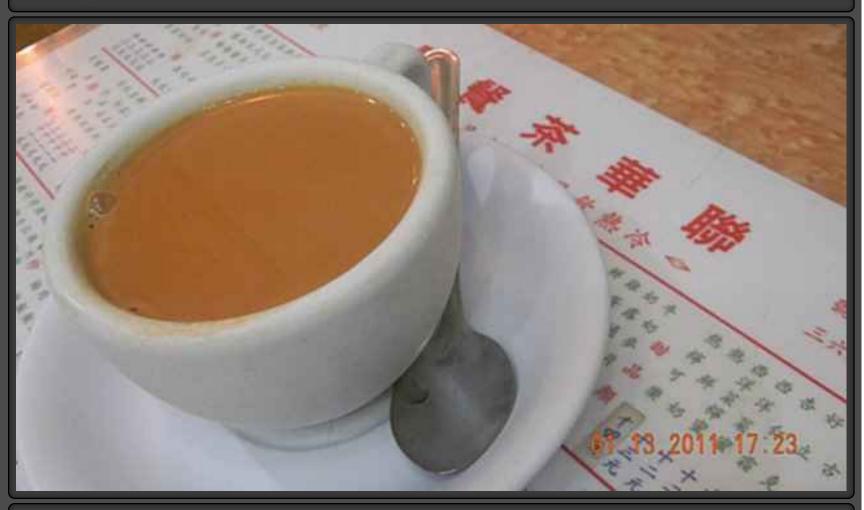

# Hong Kong Style Milk Tea (港式奶茶)

Price HKD Price USD

Price Euro

Record

10.00

1.28

0.95

6

Item Name in English and Chinese

Hong Kong Style Hot Milk Tea

#### 港式熱奶茶

HKD6 if ordered as part of a set meal. This milk tea was quite good. It's not acidic and had just the right creamy milk taste.

# 50 Ways to Have Your Hong Kong Style Milk Tea (港式奶茶) **Meal Cost** Rating below HKD150 Worth a Try Telephone 852-2815-6238 Restaurant Outlet Jackpot Restaurant Address in Chinese Address in English G/F, 18 - 20 Wing Lok 永樂街 18 - 20號 地下 Street WiFi Paid Wifi Free Wifi **District Outlet Category** Sheung Wan (上環) Chinese - Hong Kong Style **Business Hours**

**Ambiance** 

**Entry Date** 

**Basic Interior** 

Thu, Nov 25, 2010 20:45