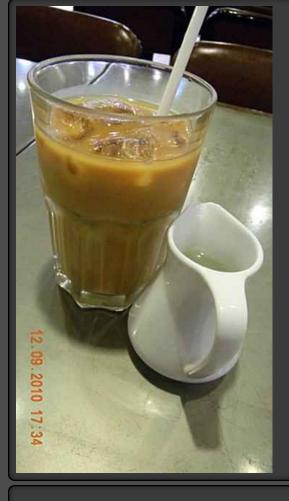

# Hong Kong Style Milk Tea (港式奶茶)

Price HKD Price USD Price Euro

Record

16.00

2.05

1.52

Item Name in English and Chinese

Chilled Original Milk Tea

#### 港式凍奶茶

HKD3 if ordered as part of a set meal. Great tasting milk tea. Quite smooth.