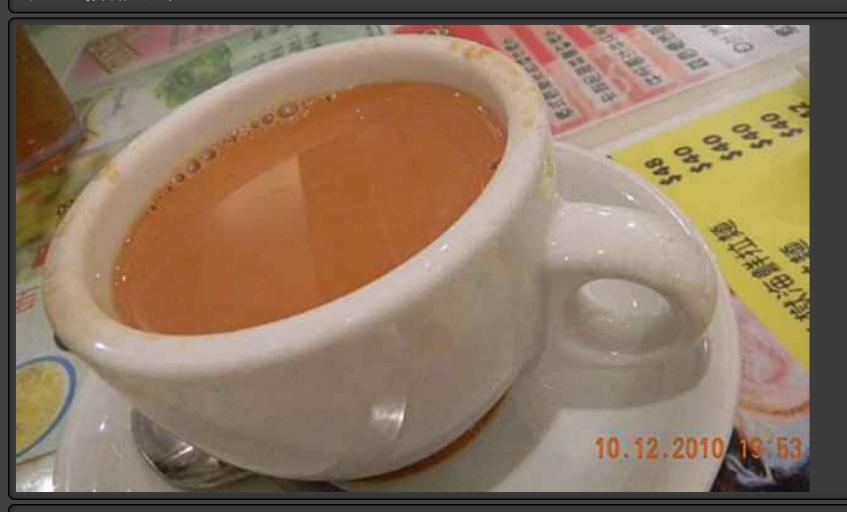

### Hong Kong Style Milk Tea (港式奶茶)

Price HKD Price USD Price Euro

Record

13.00

1.67

1.24

36

Item Name in English and Chinese

Hong Kong Style Hot Milk Tea

#### 港式熱奶茶

A bit bitter and poor presentation with spill all over the cup.

## 50 Ways to Have Your Hong Kong Style Milk Tea (港式奶茶) **Meal Cost** Rating below HKD150 Telephone Restaurant Outlet 852-2526-3879 Rose Restaurant (露斯餐廳) Address in Chinese Address in English 域多利皇后街 5 - 8號 鴻基 M/F, 5 - 8 Queen Victoria Street 大廈 閣樓 WiFi Paid Wifi Free Wifi **District Outlet Category** Central (中環) Chinese - Hong Kong Style **Business Hours Ambiance Basic Interior Entry Date** Tue, Oct 12, 2010 20:00