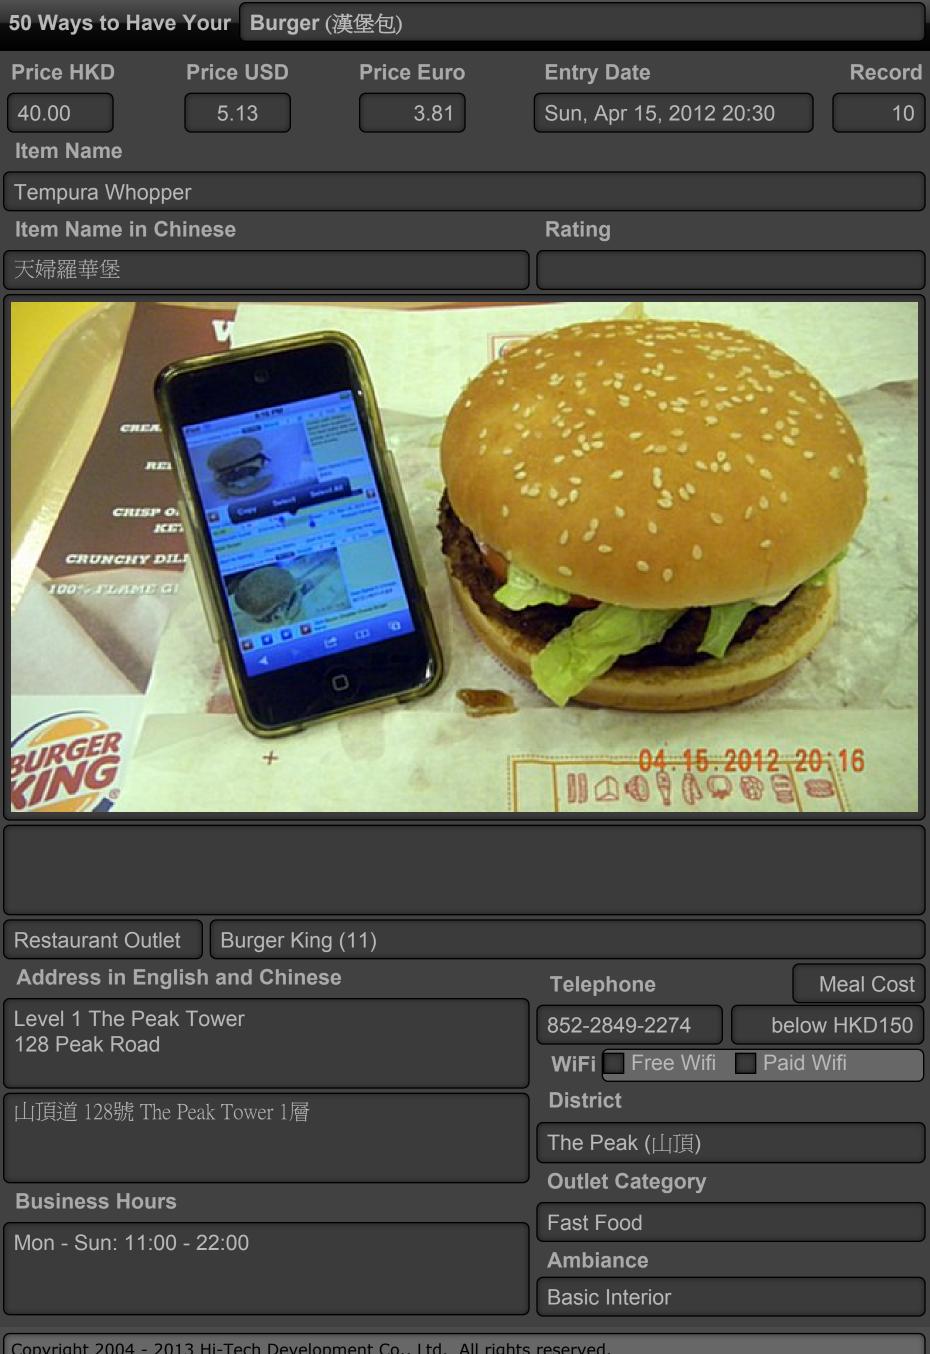

|



| 50 Ways to Have Your Burger (漢: | 堡包)                 |                         |            |
|---------------------------------|---------------------|-------------------------|------------|
| Price HKD Price USD             | Price Euro          | Entry Date              | Record     |
| 25.40 3.26                      | 2.42                | Sat, Mar 24, 2012 23:55 |            |
| Item Name                       |                     |                         |            |
| Mushroom Deluxe Burger          |                     |                         |            |
| Item Name in Chinese            |                     | Rating                  |            |
| 特級蘑菇足三兩                         |                     |                         |            |
| <complex-block></com