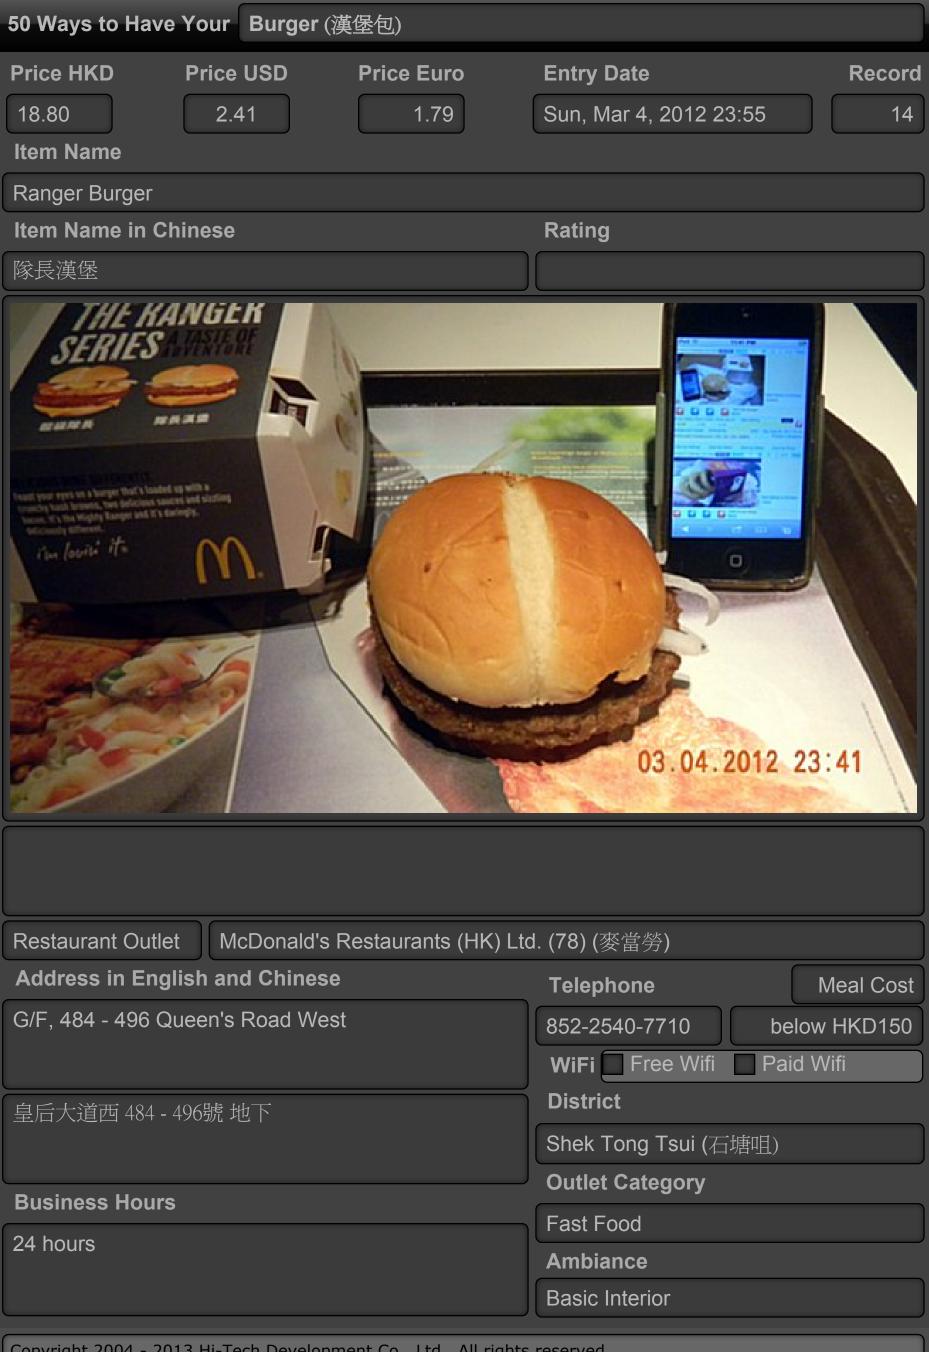

| Telephone               | Meal Cost    |
| G/F, 265 Queen's Road | l West     |                     | 852-2858-3417           | below HKD150 |
|                       |            |                     | WiFi Free Wifi          | Paid Wifi    |
| 皇后大道西 265號 地下         |            |                     | District                |              |
|                       |            |                     | Sai Ying Pun (西營盤)      |              |
| Business Hours        |            |                     | Outlet Category         |              |
|                       |            |                     | Fast Food               |              |
| 24 hours              |            |                     |                         |              |

Ambiance

Basic Interior





| 50 Ways to Have Your      | Burger (漢 | 堡包)                 |                        |             |
|---------------------------|-----------|---------------------|------------------------|-------------|
| Price HKD Price U         | JSD       | Price Euro          | Entry Date             | Record      |
| 8.00                      | 3         | .76                 | Tue, Feb 7, 2012 18:00 | 15          |
| Item Name                 |           |                     |                        |             |
| McDouble                  |           |                     |                        |             |
| Item Name in Chinese      |           |                     | Rating                 |             |
| 雙牛芝堡                      |           |                     |