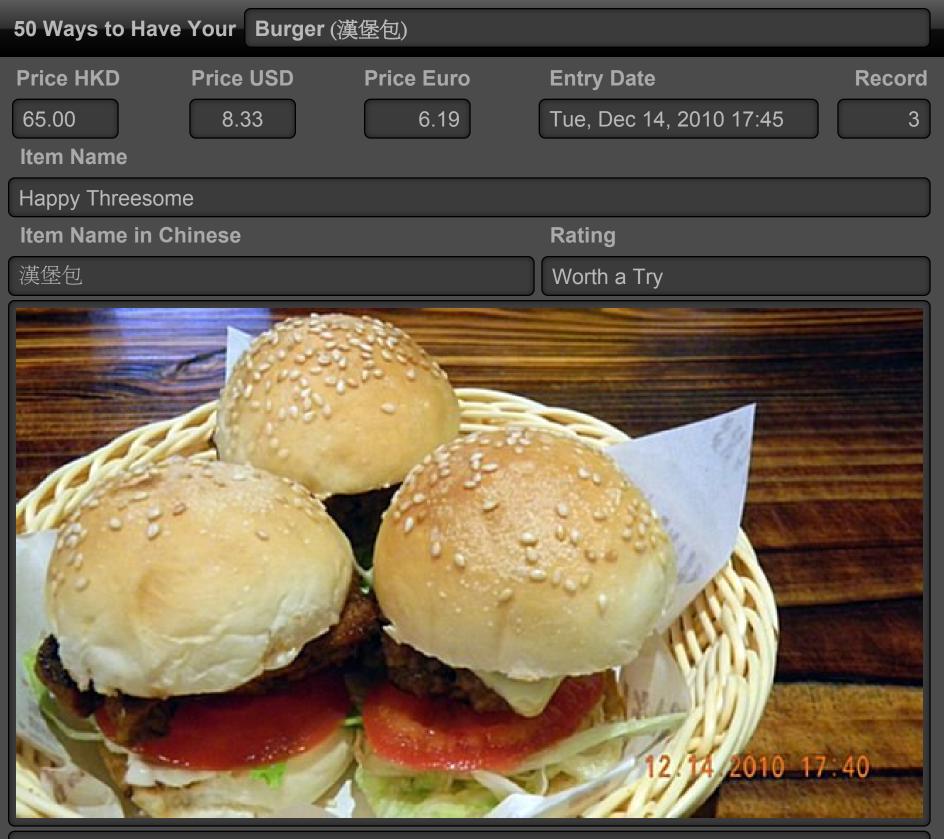

The Missionary (beef burger with mayonnaise, tomato, and lettuce), Cushin' for Pushin' (classic hamburger with A grade melted cheddar cheese) and Hot Chick (spicy grilled chicken breast the works) on mini buns.