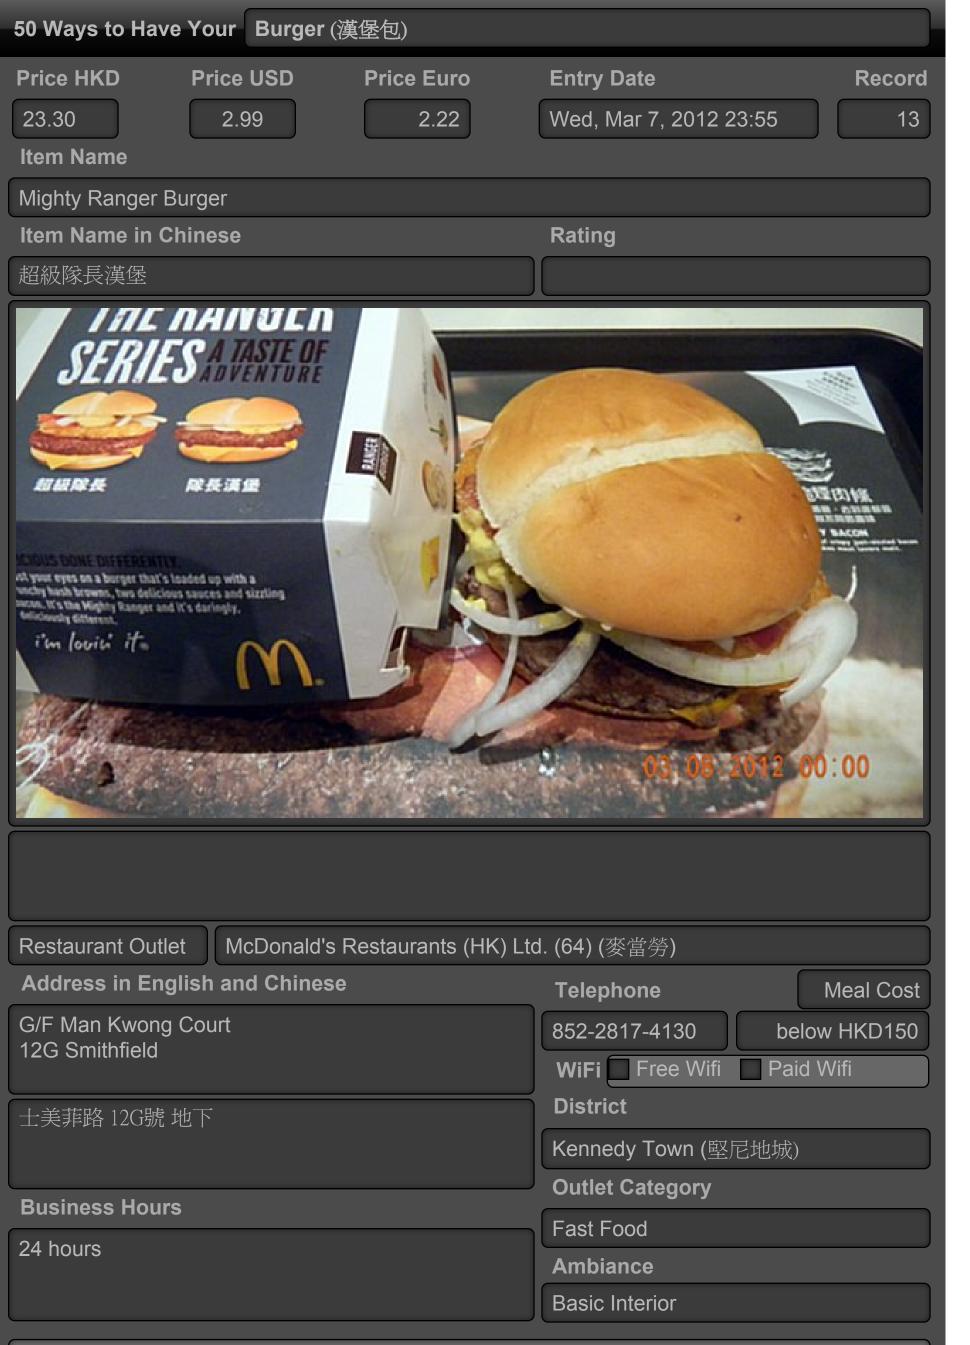

| Telephone               | Meal Cost    |
| G/F, 265 Queen's Road | l West     |                     | 852-2858-3417           | below HKD150 |
|                       |            |                     | WiFi Free Wifi          | Paid Wifi    |
| 皇后大道西 265號 地下         |            |                     | District                |              |
|                       |            |                     | Sai Ying Pun (西營盤)      |              |
| Business Hours        |            |                     | Outlet Category         |              |
|                       |            |                     | Fast Food               |              |
| 24 hours              |            |                     |                         |              |

Ambiance

Basic Interior





| 50 Ways to Have Your      | Burger (漢 | 堡包)                 |                        |             |
|---------------------------|-----------|---------------------|------------------------|-------------|
| Price HKD Price U         | JSD       | Price Euro          | Entry Date             | Record      |
| 8.00                      | 3         | .76                 | Tue, Feb 7, 2012 18:00 | 15          |
| Item Name                 |           |                     |                        |             |
| McDouble                  |           |                     |                        |             |
| Item Name in Chinese      |           |                     | Rating                 |             |
| 雙牛芝堡                      |           |                     |