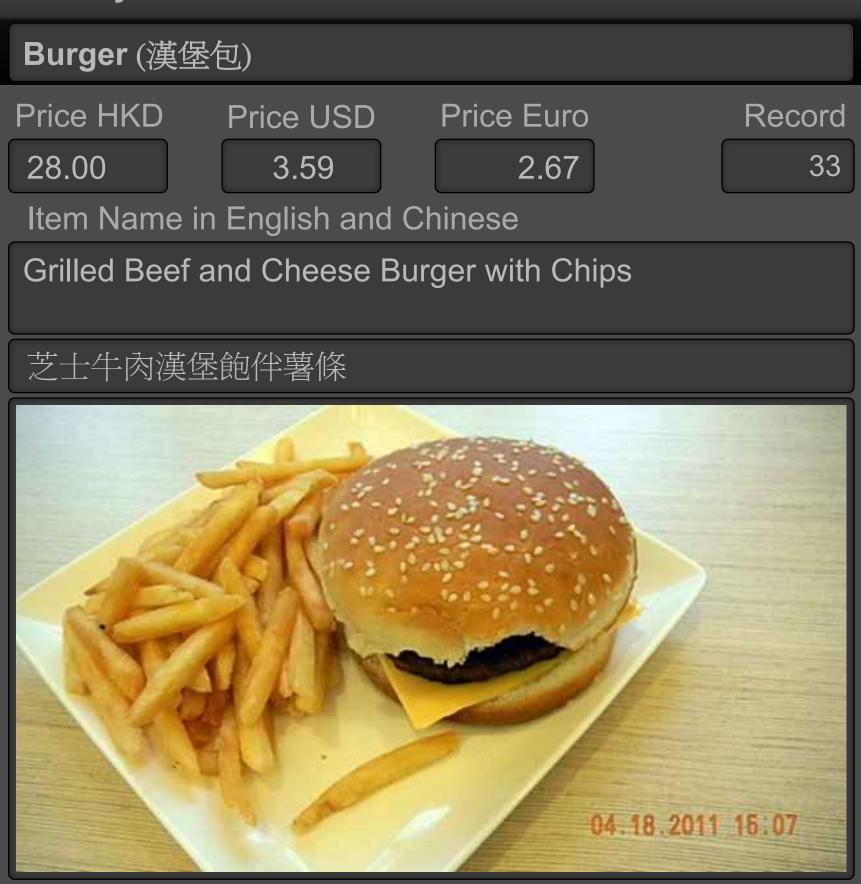

|
|                                    | WiFi                                    |                |
|                                    | Free Wi                                 | fi 📃 Paid Wifi |
| District                           | Outlet Category                         |                |
| Sheung Wan (上環)                    | Fast Food<br>Ambiance<br>Basic Interior |                |
| Business Hours                     |                                         |                |
|                                    |                                         |                |
|                                    | Entry Date                              | ;              |
|                                    | Wed, Apr 2                              | 20, 2011 19:15 |



| Burger (漢堡包)                           |                         |                |
|----------------------------------------|-------------------------|----------------|
| Rating                                 |                         | Meal Cost      |
|                                        |                         | below HKD150   |
| Restaurant Outlet                      | Telephone               | 852-2850-4463  |
| Home Café (家膳館)                        |                         |                |
| Address in English                     | Address ir              | n Chinese      |
| 5/F, 118 - 120 Queen's<br>Road Central | 皇后大道中                   | 口118 - 120號 5樓 |
|                                        | WiFi                    |                |
|