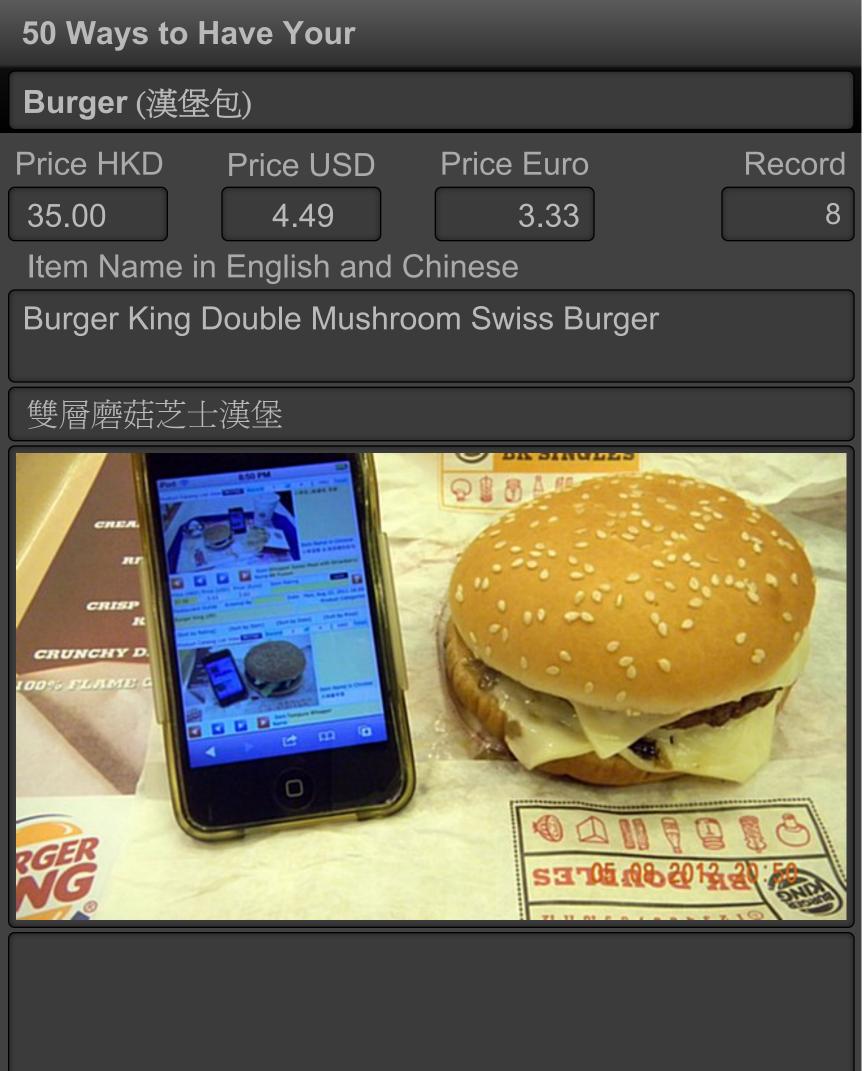

# **50 Ways to Have Your** Burger (漢堡包) Price HKD **Price Euro** Price USD Record 34.00 4.36 3.24 7 Item Name in English and Chinese Burger King Double Fish n Chip Burger BK 雙層鱈魚堡 BIK HSI Hong stony successional Airport wattange STISO, Arrival Hall, Level 5. Terminal 1 一號客讓大權第五號證職大學51502 -2012.20.05 #P096. Level 6. SkyPlaza, Terminal 2 二號答理大權相天影第六部\$P096 Tel: 3197 5446 - T The Peak 山顶