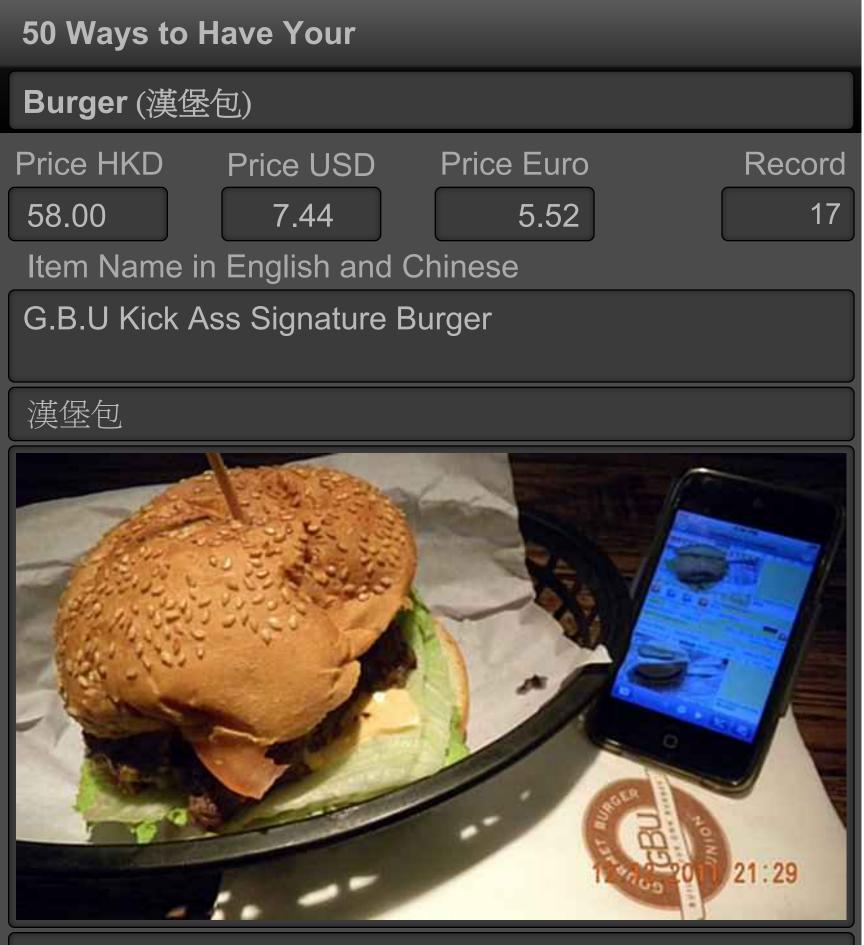

100% grass fed New Zealand Angus beef with yellow American cheese, tomato, lettuce and G.B.U sauce.

| Burger (漢堡包)              |            |                |
|---------------------------|------------|----------------|
| Rating                    |            | Meal Cost      |
|                           |            | below HKD150   |
| Restaurant Outlet         | Telephone  | 852-2525-2028  |
| Gourmet Burger Union (03) |            |                |
| Address in English        | Address in | n Chinese      |
| G/F, 41 Wyndham Street    | 雲咸街 415    | 虎 地下           |
|                           | WiFi       |                |
|                           | Free Wit   | fi 🔄 Paid Wifi |
| District                  | Outlet Cat | egory          |
| Central (中環)              | Fast Food  |                |
| Business Hours            | Ambiance   | ;              |
|                           | Basic Inte | rior           |
|                           | Entry Date |                |
|                           | Mon, Dec   | 12, 2011 21:30 |