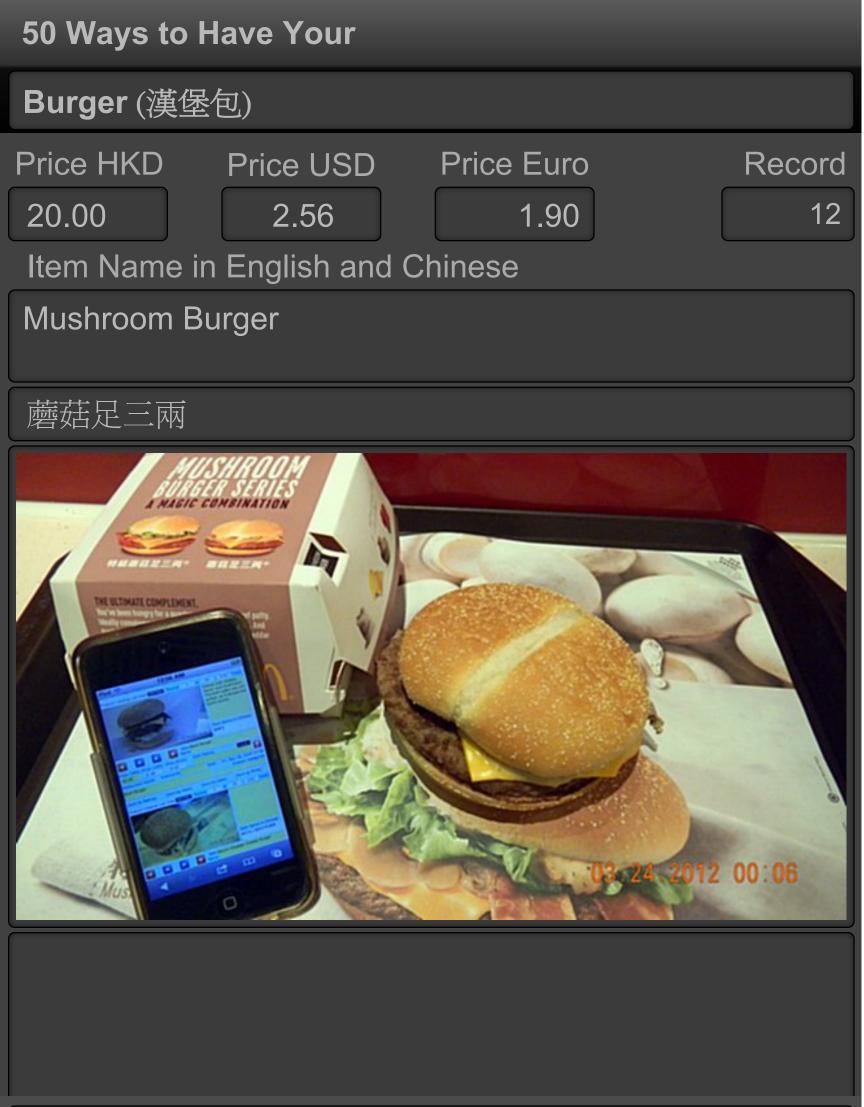

| Burger (漢堡包)                  |                |                |  |
|-------------------------------|----------------|----------------|--|
| Rating                        |                | Meal Cost      |  |
|                               |                | below HKD150   |  |
| Restaurant Outlet             | Telephone      | 852-2858-3417  |  |
| McDonald's Restaurants (Hk    | K) Ltd. (100)  | <b>(</b> 麥當勞)  |  |
| Address in English            | Address in     | n Chinese      |  |
| G/F, 265 Queen's Road<br>West | 皇后大道西 265號 地下  |                |  |
|                               | WiFi           |                |  |
|                               | Free Wit       | fi 📃 Paid Wifi |  |
| District                      | Outlet Cat     | egory          |  |
| Sai Ying Pun (西營盤)            | Fast Food      |                |  |
| Business Hours                | Ambiance       |                |  |
| 24 hours                      | Basic Interior |                |  |
|                               | Entry Date     |                |  |
|                               | Fri, Mar 23    | 3, 2012 23:55  |  |