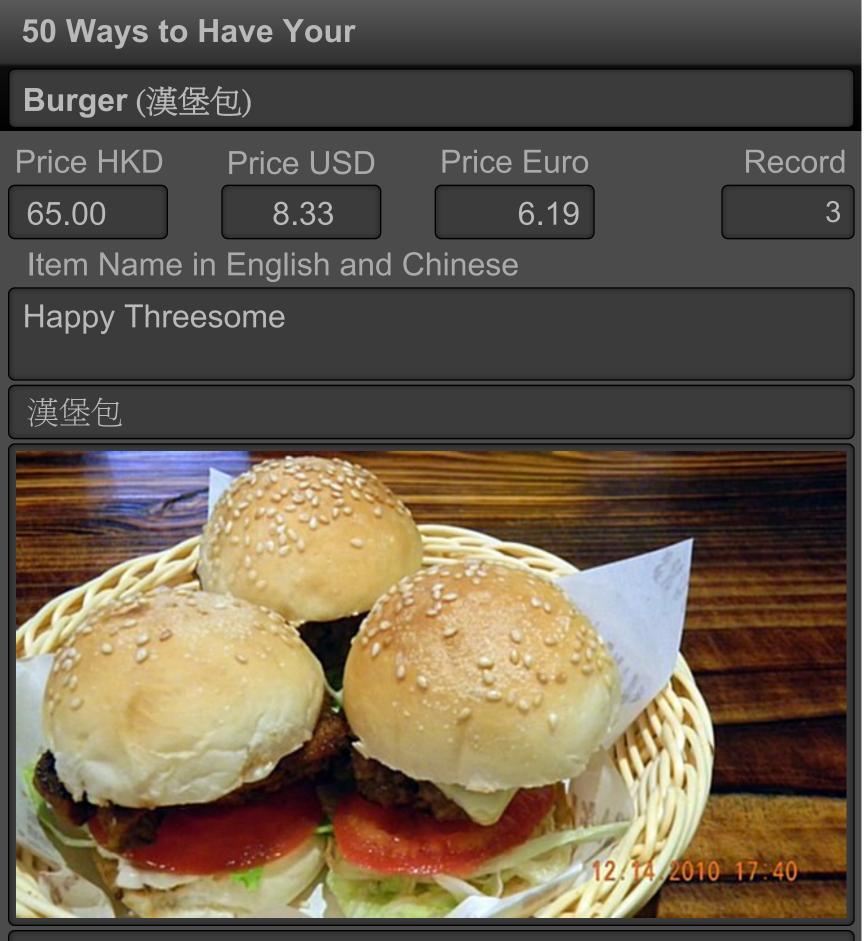

The Missionary (beef burger with mayonnaise, tomato, and lettuce), Cushin' for Pushin' (classic hamburger with A grade melted cheddar cheese) and Hot Chick (spicy grilled chicken breast the works) on mini buns.

| Burger (漢堡包)                           |                  |                |
|----------------------------------------|------------------|----------------|
| Rating                                 |                  | Meal Cost      |
| Worth a Try                            |                  | below HKD150   |
| Restaurant Outlet                      | Telephone        | 852-2866-2060  |
| Shake'em Buns (01) (Closed             | l)               |                |
| Address in English                     | Address i        | n Chinese      |
| Shop 6 J Residence<br>60 Johnston Road | 莊士敦道 60號 嘉薈軒 6號舖 |                |
|                                        | WiFi             |                |
| District                               | Outlet Cat       |                |
| Wanchai (灣仔)                           | American         |                |
| Business Hours                         | Ambiance         |                |
| Mon - Sun: 11:30 - 22:30               | Basic Interior   |                |
|                                        | Entry Date       |                |
|                                        | Tue, Dec         | 14, 2010 17:45 |