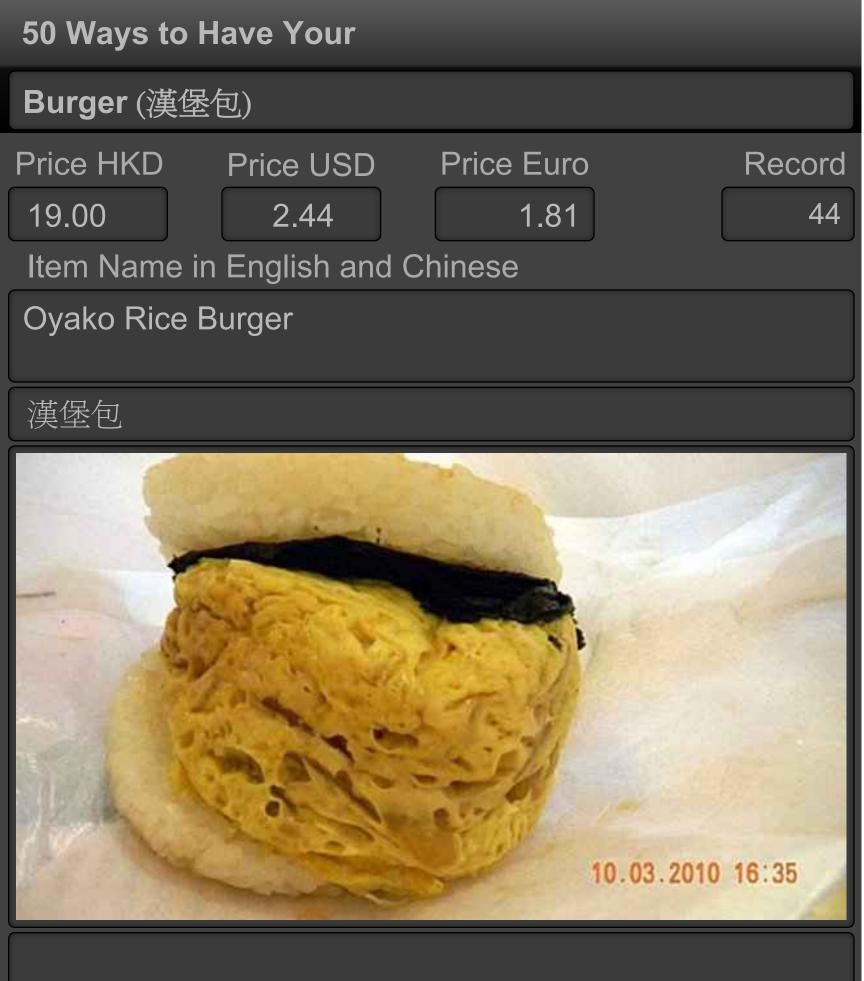

### 50 Ways to Have Your Burger (漢堡包) Price HKD Price USD **Price Euro** Record 22.00 2.10 41 2.82 Item Name in English and Chinese Fresh Tomato and Hamburg Steak Crispy Bun 漢堡包 12-20 1-1-1-1 11.03.2010 : 29