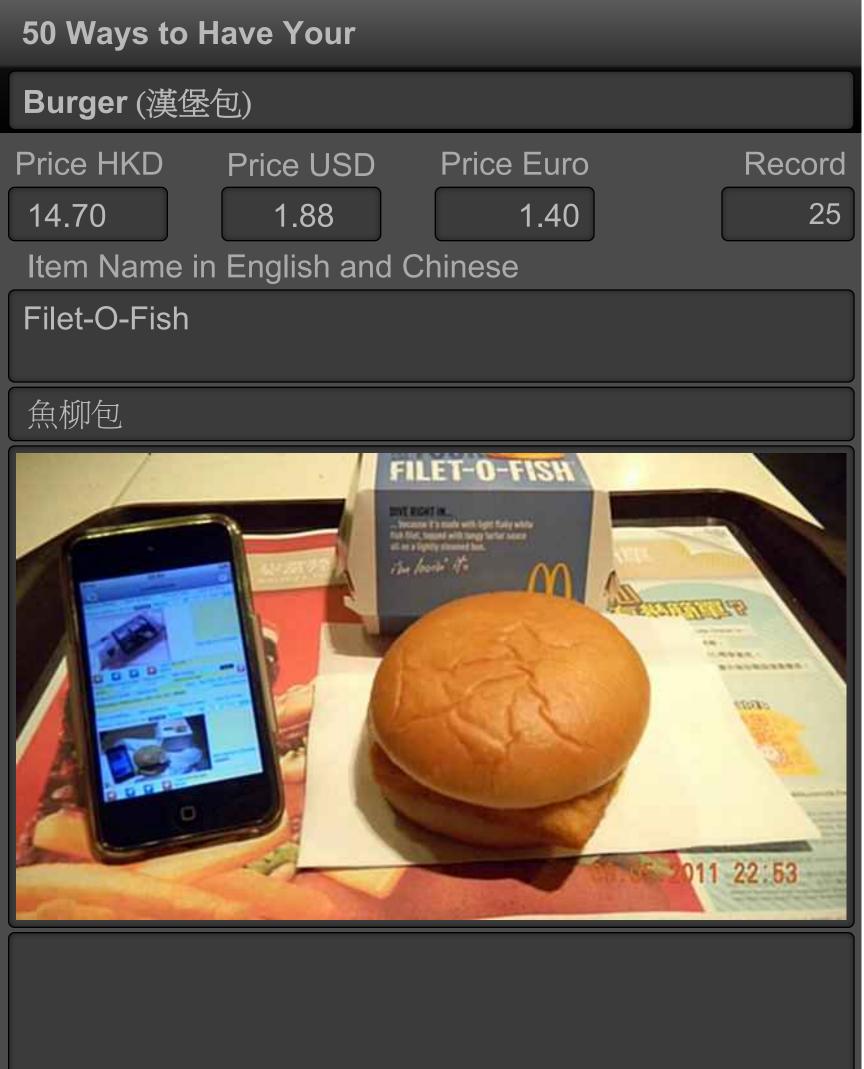

FRESHNESS BURGER

03.24.2011 20:05

| Burger (漢堡包)                   |                                |               |  |
|--------------------------------|--------------------------------|---------------|--|
| Rating                         |                                | Meal Cost     |  |
|                                |                                | below HKD150  |  |
| Restaurant Outlet              | Telephone                      | 852-3104-0081 |  |
| Freshness Burger (05) (closed) |                                |               |  |
| Address in English             | Address in (                   | Chinese       |  |
| Shop A, G/F, 65 Bonham<br>Road | 般咸道 65號 地下 A舖                  |               |  |
|                                | WiFi                           |               |  |
| District                       | <b>X</b> Free Wifi Outlet Cate | Paid Wifi     |  |
| Pok Fu Lam (薄扶林)               | Fast Food                      |               |  |
| Business Hours                 | Ambiance                       |               |  |
| Mon - Sun: 10:30 - 21:00       | Basic Interior                 |               |  |
|                                | Entry Date                     |               |  |
|                                | Thu, Mar 24, 2011 20:15        |               |  |