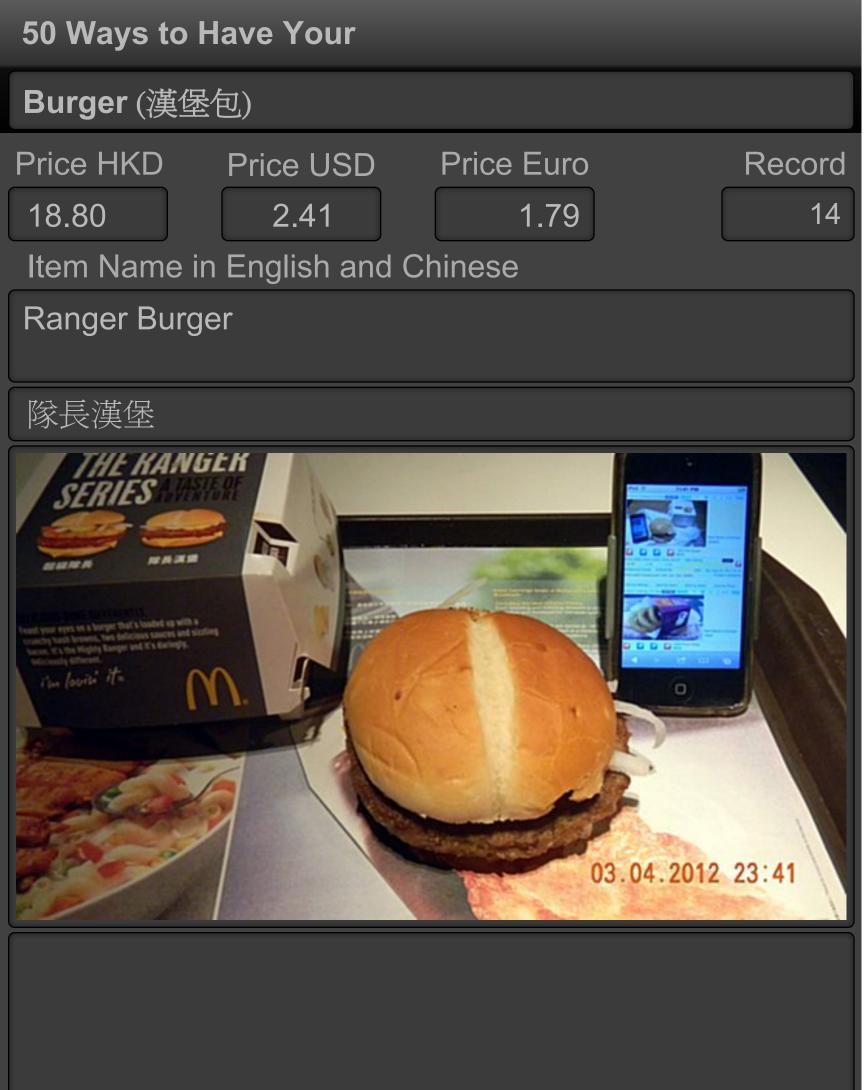

| Address i      | n Chinese      |
| G/F Man Kwong Court<br>12G Smithfield       | 士美菲路 12G號 地下   |                |
|                                             | WiFi           |                |
|                                             | Free Wi        | fi 📃 Paid Wifi |
| District                                    | Outlet Cat     | tegory         |
| Kennedy Town (堅尼地城)                         | Fast Food      |                |
| Business Hours                              | Ambiance       | ;              |
| 24 hours                                    | Basic Interior |                |
|                                             | Entry Date     | )              |
|                                             | Wed, Mar       | 7, 2012 23:55  |



| Burger (漢堡包)                                |                    |                |  |
|---------------------------------------------|--------------------|----------------|--|
| Rating                                      |                    | Meal Cost      |  |
|                                             |                    | below HKD150   |  |
| Restaurant Outlet                           | Telephone          | 852-2540-7710  |  |
| McDonald's Restaurants (HK) Ltd. (78) (麥當勞) |                    |                |  |
| Address in English                          | Address in         | n Chinese      |  |
| G/F, 484 - 496 Queen's<br>Road West         | 皇后大道西 484 - 496號 地 |                |  |
|                                             | WiFi               |                |