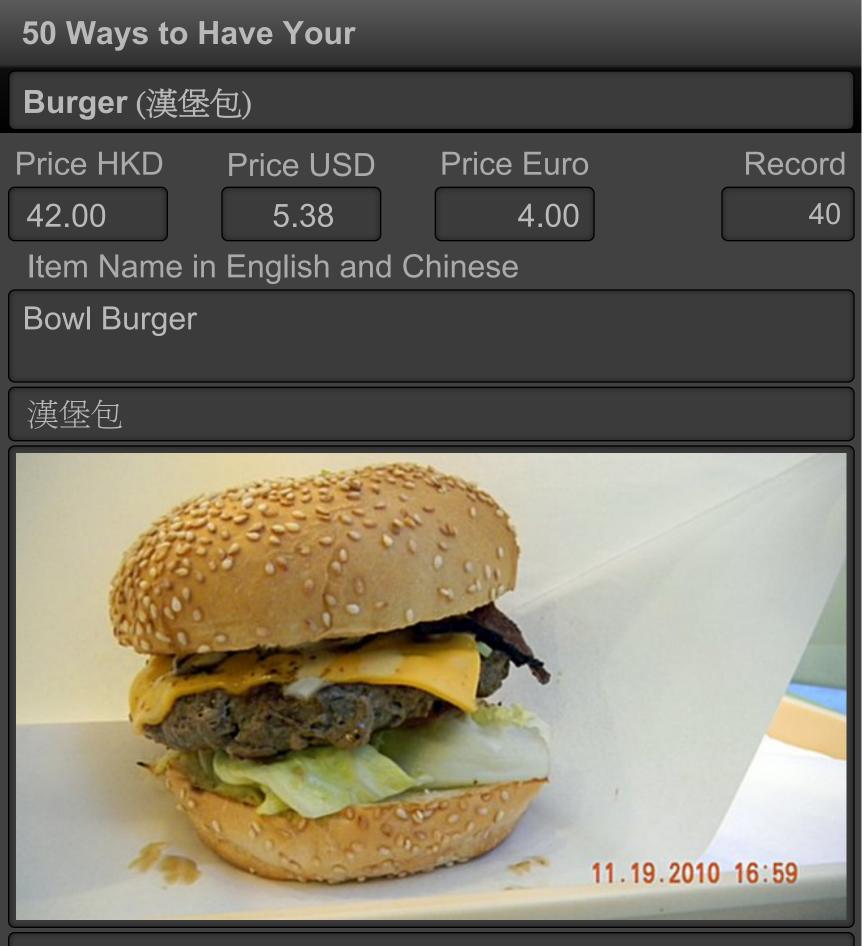

Comes with cheese, bacon and mushroom. The beef patty was not grilled, so it lacked that burnt aroma.

| Burger (漢堡包)                            |                         |                |  |
|-----------------------------------------|-------------------------|----------------|--|
| Rating                                  |                         | Meal Cost      |  |
|                                         |                         | below HKD150   |  |
| Restaurant Outlet                       | Telephone               | 852-3188-0676  |  |
| Bowl Burger                             |                         |                |  |
| Address in English                      | Address ir              | n Chinese      |  |
| G/F, 25 Mercer Street                   | 子沙街 25號 地下              |                |  |
|                                         | WiFi                    |                |  |
|                                         | Free Wit                | fi 🔄 Paid Wifi |  |
| District                                | Outlet Cat              | egory          |  |
| Sheung Wan (上環)                         | Fast Food               |                |  |
| Business Hours                          | Ambiance                |                |  |
| Mon - Sat: 12:00 - 20:00<br>Sun: closed | Basic Interior          |                |  |
|                                         | Entry Date              |                |  |
|                                         | Fri, Nov 19, 2010 17:00 |                |  |