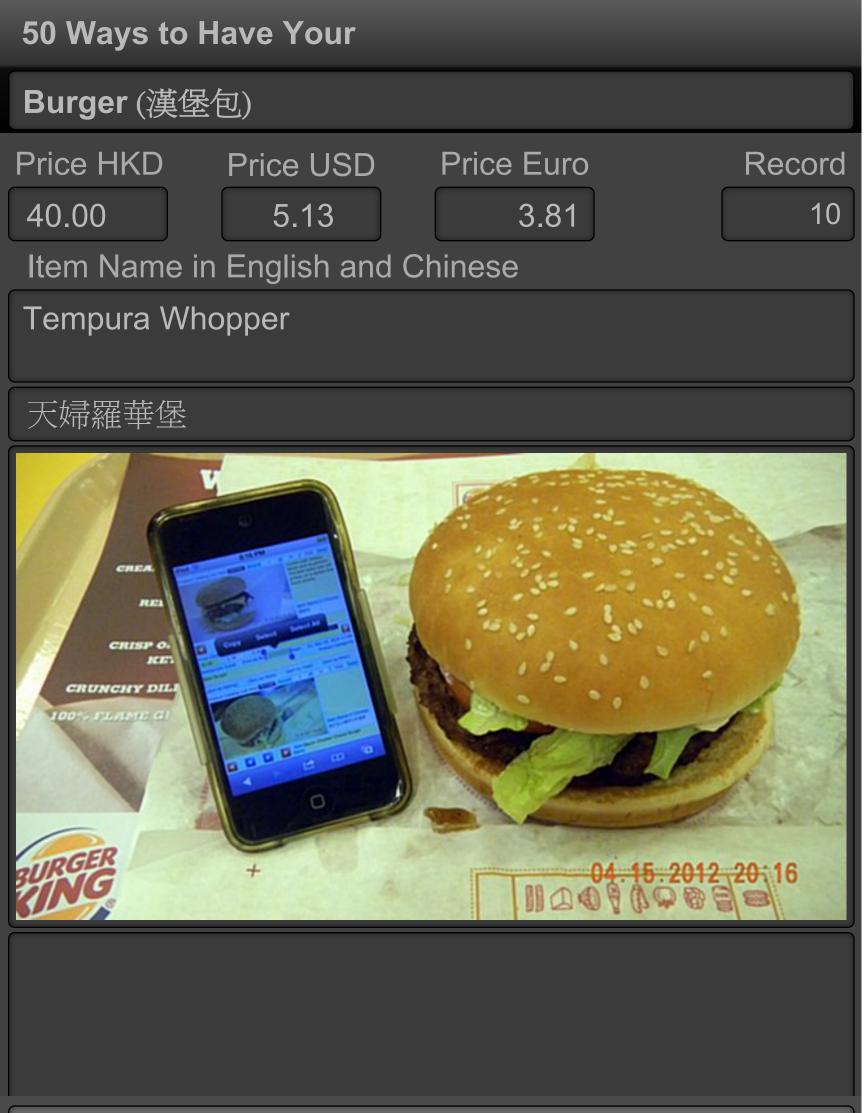

| Burger (漢堡包)                               |                               |                |
|--------------------------------------------|-------------------------------|----------------|
| Rating                                     |                               | Meal Cost      |
|                                            |                               | below HKD150   |
| Restaurant Outlet                          | Telephone                     | 852-2849-2274  |
| Burger King (11)                           |                               |                |
| Address in English                         | Address in                    | n Chinese      |
| Level 1 The Peak Tower<br>128 Peak Road    | 山頂道 128號 The Peak Tower<br>1層 |                |
|                                            | WiFi                          |                |
| District                                   | Free Wit<br>Outlet Cat        |                |
| The Peak (山頂)                              | Fast Food                     |                |
| Business Hours<br>Mon - Sun: 11:00 - 22:00 | Ambiance                      |                |
|                                            | Basic Interior                |                |
|                                            | Entry Date                    |                |
|                                            | Sun, May                      | 27, 2012 20:15 |