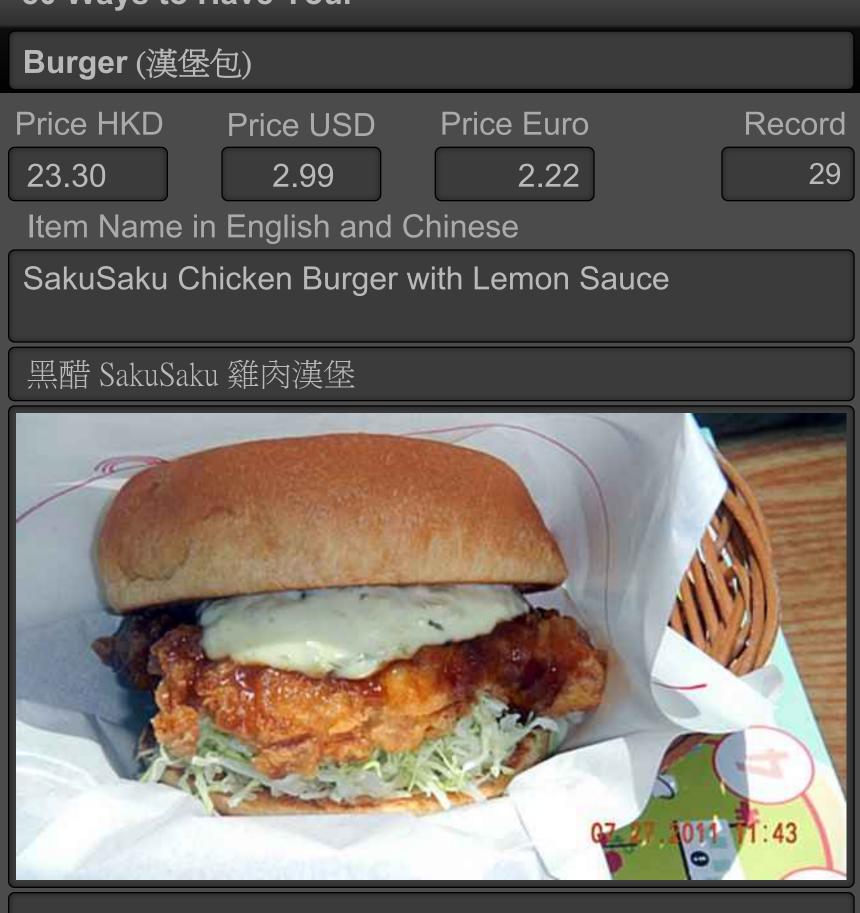

小華堡,(脆薯條,雪碧)

| Burger (漢堡包)                                     |                       |               |
|--------------------------------------------------|-----------------------|---------------|
| Rating                                           |                       | Meal Cost     |
|                                                  |                       | below HKD150  |
| Restaurant Outlet                                | Telephone             | 852-2388-1758 |
| Burger King (09) (closed)                        |                       |               |
| Address in English                               | Address in C          | Chinese       |
| 1/F, Tak Fai Building<br>17 - 19 Percival Street | 波斯富街 17 ·<br>厦 1樓     | - 19號 德輝大     |
|                                                  | WiFi                  |               |
| District                                         | <b>×</b> Free Wifi    | Paid Wifi     |
| Causeway Bay (銅鑼灣)                               | Outlet Categ          | JOLA          |
| Business Hours                                   | Fast Food<br>Ambiance |               |
| Mon - Sun: 08:00 - 23:30                         |                       |               |
|                                                  | Basic Interior        |               |
|                                                  | Entry Date            |               |
|                                                  | Mon, Aug 22           | 2, 2011 18:00 |