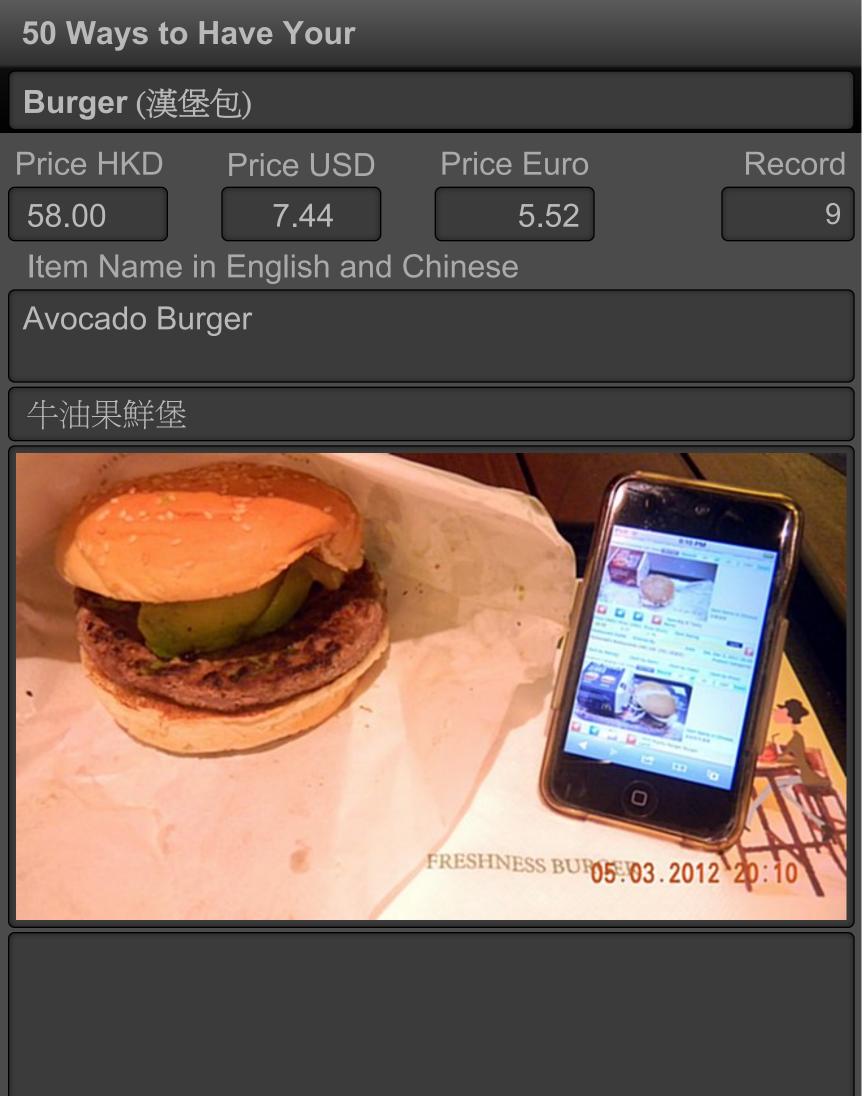

FRESHNESS BURGER

03.24.2011 20:05

| Burger (漢堡包)                   |                                |               |  |
|--------------------------------|--------------------------------|---------------|--|
| Rating                         |                                | Meal Cost     |  |
|                                |                                | below HKD150  |  |
| Restaurant Outlet              | Telephone                      | 852-3104-0081 |  |
| Freshness Burger (05) (closed) |                                |               |  |
| Address in English             | Address in (                   | Chinese       |  |
| Shop A, G/F, 65 Bonham<br>Road | 般咸道 65號 地下 A舖                  |               |  |
|                                | WiFi                           |               |  |
| District                       | <b>X</b> Free Wifi Outlet Cate | Paid Wifi     |  |
| Pok Fu Lam (薄扶林)               | Fast Food                      |               |  |
| Business Hours                 | Ambiance                       |               |  |
| Mon - Sun: 10:30 - 21:00       | Basic Interior                 |               |  |
|                                | Entry Date                     |               |  |
|                                | Thu, Mar 24, 2011 20:15        |               |  |