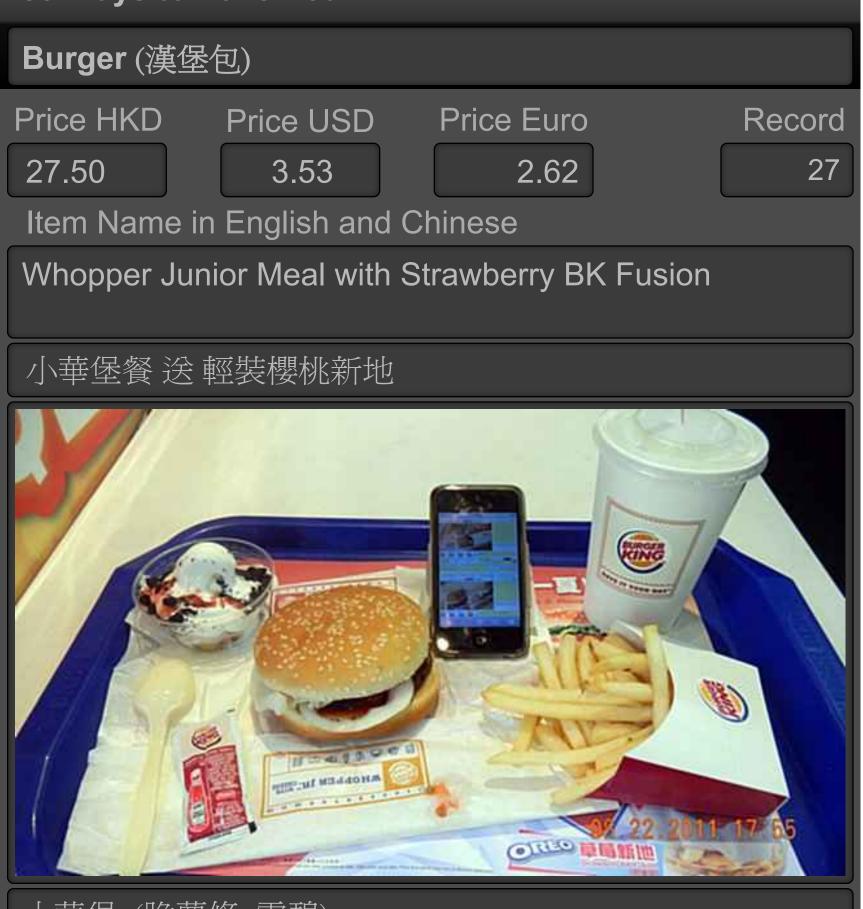

小華堡,(脆薯條,雪碧)

| Burger (漢堡包)                                     |                       |               |
|--------------------------------------------------|-----------------------|---------------|
| Rating                                           |                       | Meal Cost     |
|                                                  |                       | below HKD150  |
| Restaurant Outlet                                | Telephone             | 852-2388-1758 |
| Burger King (09) (closed)                        |                       |               |
| Address in English                               | Address in C          | Chinese       |
| 1/F, Tak Fai Building<br>17 - 19 Percival Street | 波斯富街 17 ·<br>厦 1樓     | - 19號 德輝大     |
|                                                  | WiFi                  |               |
| District                                         | <b>×</b> Free Wifi    | Paid Wifi     |
| Causeway Bay (銅鑼灣)                               | Outlet Categ          | JOLA          |
| Business Hours                                   | Fast Food<br>Ambiance |               |
| Mon - Sun: 08:00 - 23:30                         |                       |               |
|                                                  | Basic Interior        |               |
|                                                  | Entry Date            |               |
|                                                  | Mon, Aug 22           | 2, 2011 18:00 |