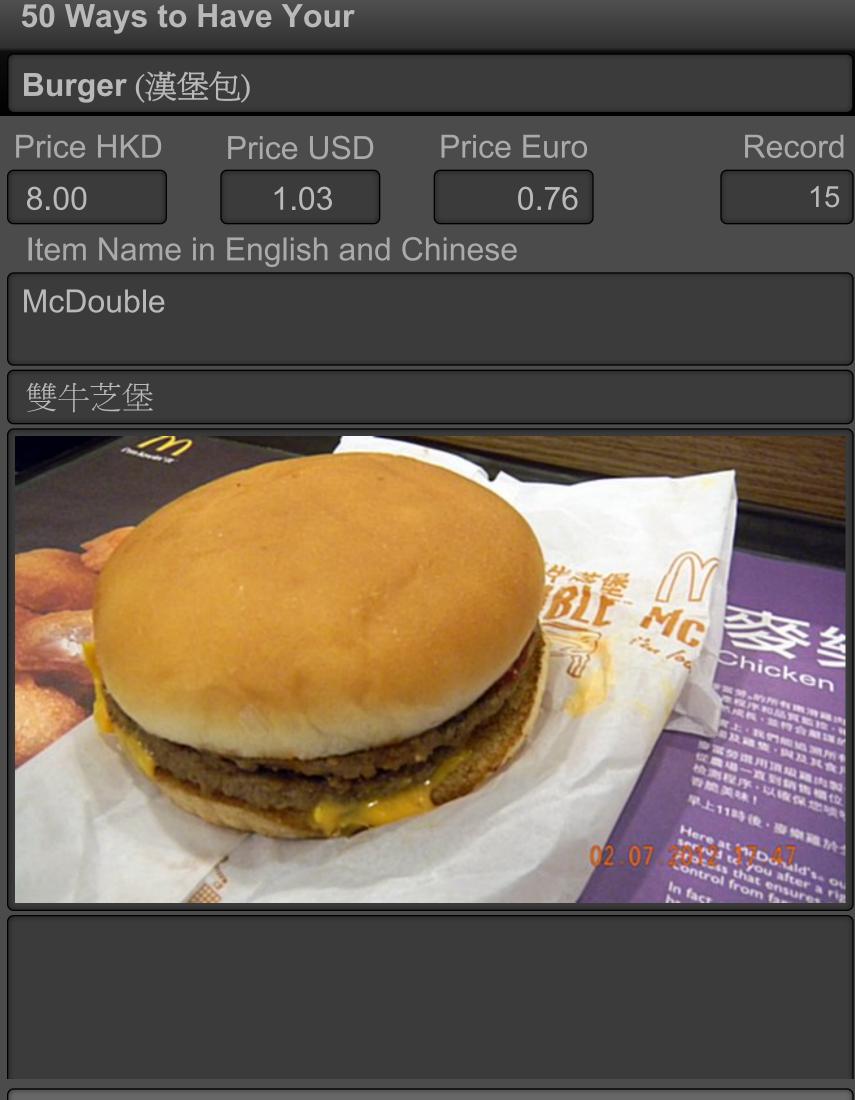

| Burger (漢堡包)                                |                        |               |
|---------------------------------------------|------------------------|---------------|
| Rating                                      |                        | Meal Cost     |
|                                             |                        | below HKD150  |
| Restaurant Outlet                           | Telephone              | 852-2915-2623 |
| McDonald's Restaurants (HK) Ltd. (08) (麥當勞) |                        |               |
| Address in English                          | Address i              | n Chinese     |
| LG/F, 3 - 3A Castle Road                    | 衛城道 3 -                | 3A號地下         |
|                                             | WiFi                   |               |
| District                                    | Free Wir<br>Outlet Cat |               |
| Mid-Levels (半山區)                            | Fast Food              |               |
| Business Hours                              | Ambiance               |               |
| Mon - Sun: 07:00 - 21:00                    | Basic Interior         |               |
|                                             | Entry Date             |               |
|                                             | Sat, Mar 2             | 4, 2012 23:55 |