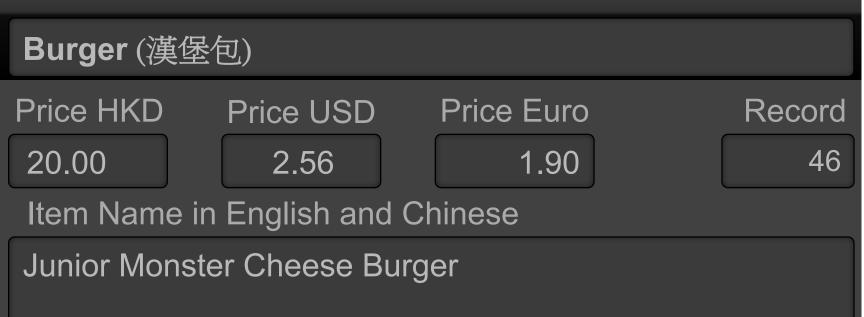

| Burger (漢堡包)                                                      |                                 |                |  |
|-------------------------------------------------------------------|---------------------------------|----------------|--|
| Rating                                                            |                                 | Meal Cost      |  |
|                                                                   |                                 | below HKD150   |  |
| Restaurant Outlet                                                 | Telephone                       | 852-2865-6680  |  |
| Monster Burger (01) (closed)                                      | )                               |                |  |
| Address in English                                                | Address in                      | n Chinese      |  |
| Shop D2 - D3, UG/F<br>Far East Finance Centre<br>16 Harcourt Road | 夏慤道 16號 遠東金融中心<br>UG層 D2 - D3號舖 |                |  |
|                                                                   | WiFi                            |                |  |
|                                                                   | Free Wit                        | fi 🔄 Paid Wifi |  |
| District                                                          | Outlet Cat                      | tegory         |  |
| Admiralty (金鐘)                                                    | Fast Food                       |                |  |
| Business Hours                                                    | Ambiance                        |                |  |
| Mon - Sun: 08:00 - 21:00                                          | Basic Interior                  |                |  |
|                                                                   | Entry Date                      |                |  |
|                                                                   | Tue, Sep 21, 2010 11:30         |                |  |