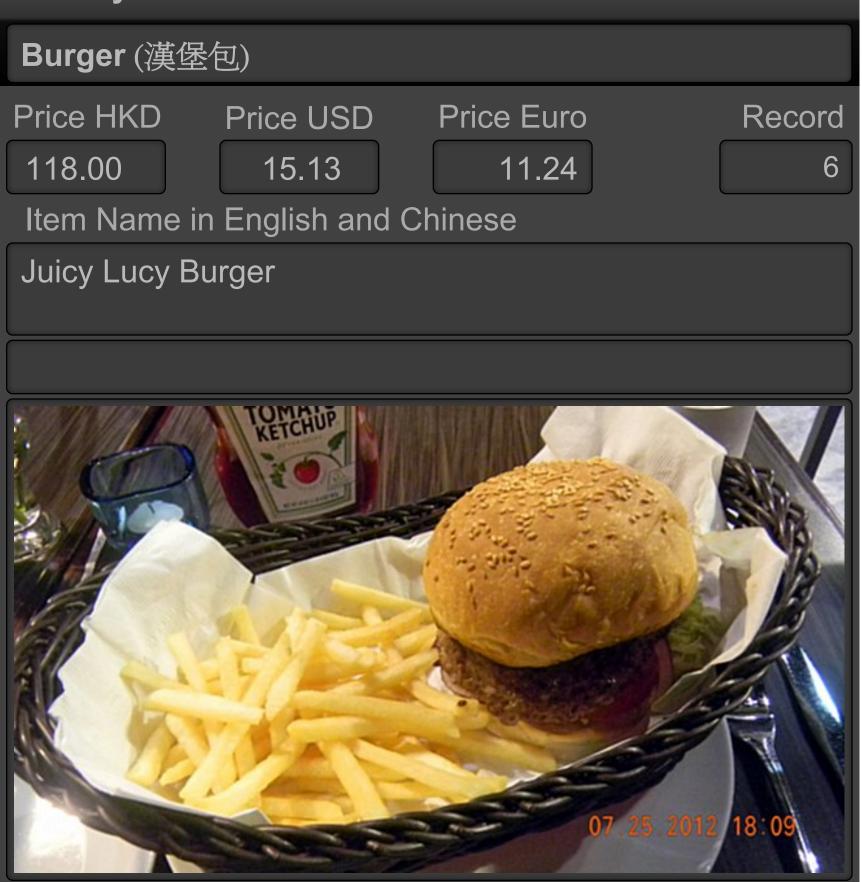

Home made beef patty served with cheese, frites and salad.

| Burger (漢堡包)                                         |                         |               |
|------------------------------------------------------|-------------------------|---------------|
| Rating                                               |                         | Meal Cost     |
|                                                      |                         | below HKD150  |
| Restaurant Outlet                                    | Telephone               | 852-2818-1236 |
| Peel 35 Café (peel35)                                |                         |               |
| Address in English                                   | Address in              | n Chinese     |
| G/F, 35 Peel Street                                  | 卑利街 35號 地下              |               |
|                                                      | WiFi                    |               |
|                                                      | × Free Wit              | fi Paid Wifi  |
| District                                             | Outlet Cat              | egory         |
| Central (中環)                                         | Internatior             | nal           |
| Business Hours                                       | Ambiance                |               |
| Mon - Fri: 11:00 - 22:30<br>Sat - Sun: 10:00 - 22:30 | Basic Interior          |               |
|                                                      | Entry Date              |               |
|                                                      | Wed, Jul 25, 2012 18:15 |               |