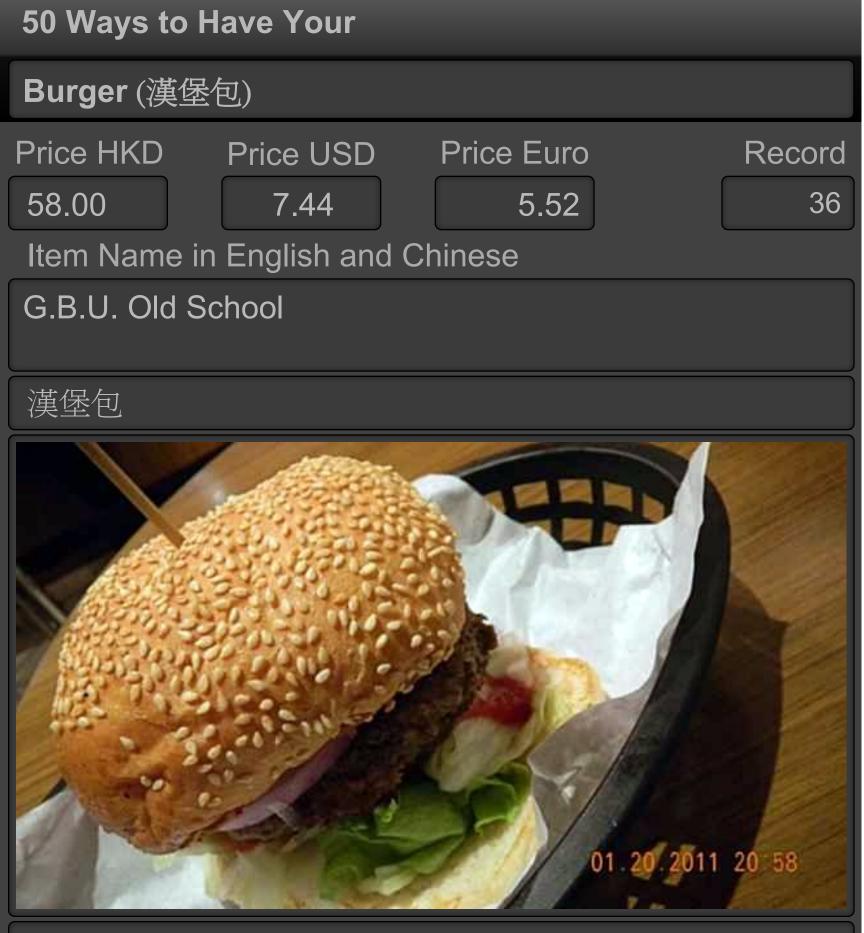

|  |
| Address in English             | Address in (                   | Chinese       |  |
| Shop A, G/F, 65 Bonham<br>Road | 般咸道 65號 地下 A舖                  |               |  |
|                                | WiFi                           |               |  |
| District                       | <b>X</b> Free Wifi Outlet Cate | Paid Wifi     |  |
| Pok Fu Lam (薄扶林)               | Fast Food                      |               |  |
| Business Hours                 | Ambiance                       |               |  |
| Mon - Sun: 10:30 - 21:00       | Basic Interior                 |               |  |
|                                | Entry Date                     |               |  |
|                                | Thu, Mar 24, 2011 20:15        |               |  |



100% grass-fed New Zealand Angus Beef with lettuce blend, red onion, relish and tomato sauce.

| Burger (漢堡包)                                       |                          |                |
|----------------------------------------------------|--------------------------|----------------|
| Rating                                             |                          | Meal Cost      |
|                                                    |                          | below HKD150   |
| Restaurant Outlet                                  | Telephone                | 852-2581-0321  |
| Gourmet Burger Union (01)                          |                          |                |
| Address in English                                 | Address i                | n Chinese      |
| 1/F Cheu