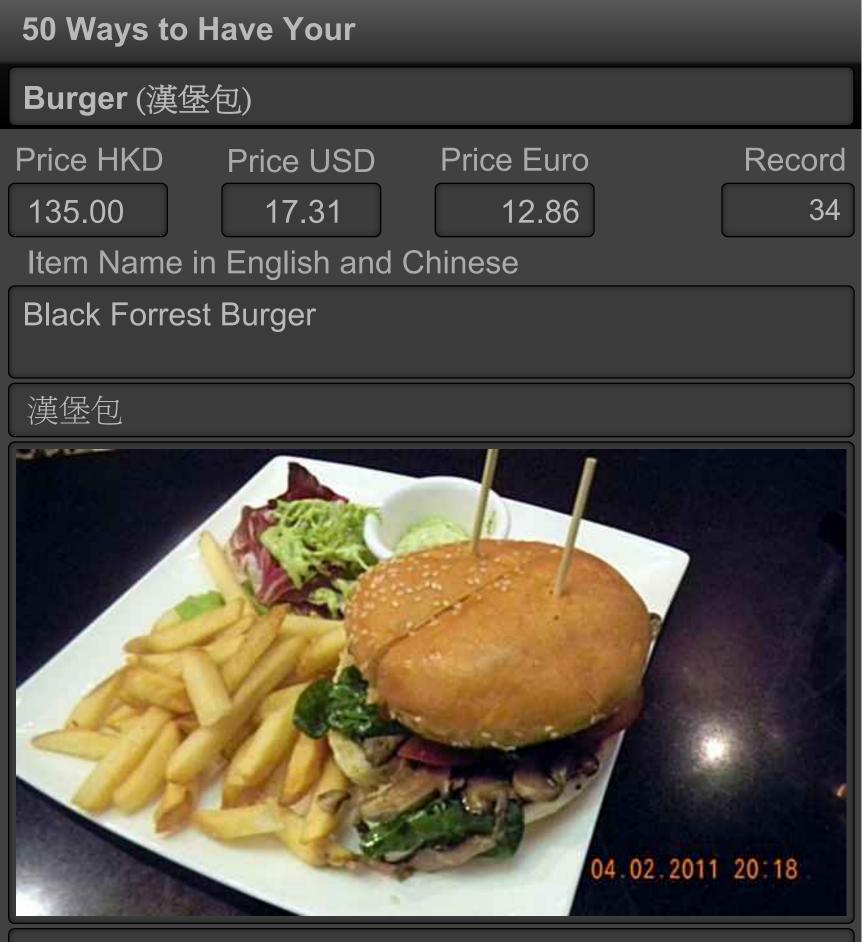

| n Chinese      |
| 5/F, 118 - 120 Queen's<br>Road Central | 皇后大道中                   | 口118 - 120號 5樓 |
|                                        | WiFi                    |                |
|                                        | Free Wit                | fi 🔄 Paid Wifi |
| District                               | Outlet Cat              | egory          |
| Central (中環)                           | Coffee Shop             |                |
| Business Hours                         | Ambiance                | ;              |
|                                        | Basic Interior          |                |
|                                        | Entry Date              |                |
|                                        | Mon, Apr 18, 2011 15:00 |                |



Ingredients: Sauteed mixed mushrooms, pesto mayonnaise, spinach, tomato and pickles.

| Burger (漢堡包)                                         |                           |               |
|------------------------------------------------------|---------------------------|---------------|
| Rating                                               |                           | Meal Cost     |
|                                                      |                           | HKD150 - 250  |
| Restaurant Outlet                                    | Telephone                 | 852-2196-8098 |
| Stormies (01)                                        |                           |               |
| Address in English                                   | Address i                 | n Chinese     |
| Sho