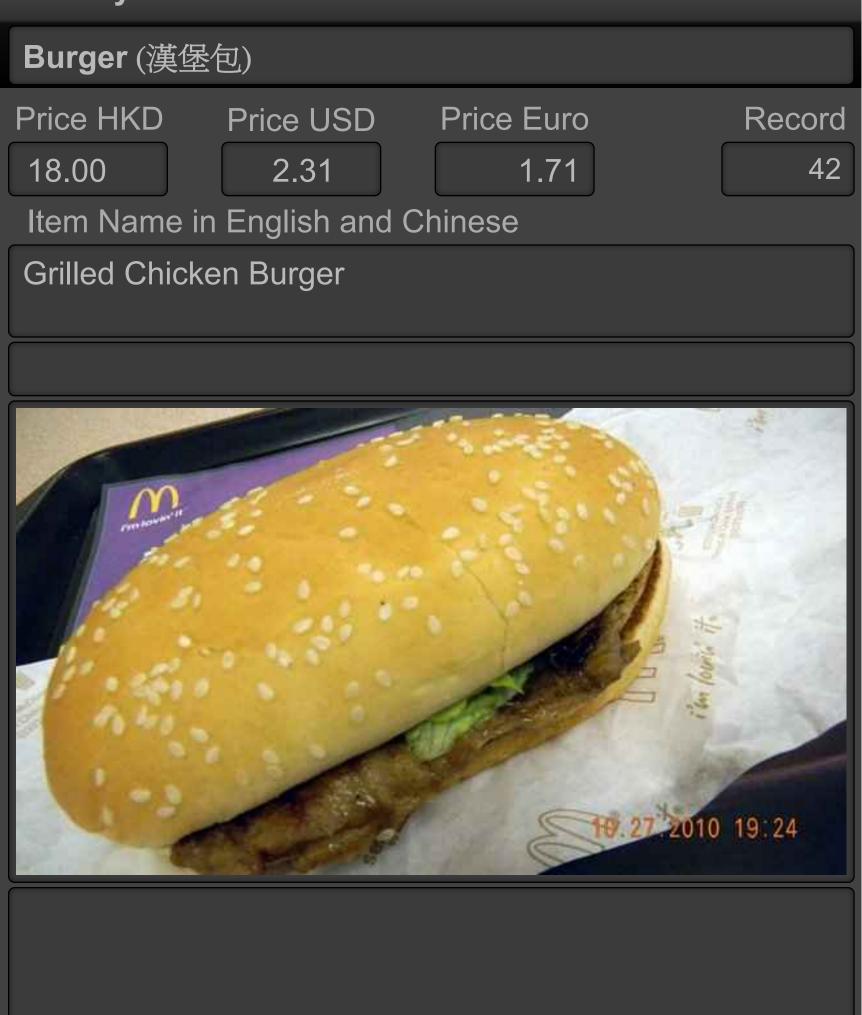

| Burger (漢堡包)                                |                        |               |
|---------------------------------------------|------------------------|---------------|
| Rating                                      |                        | Meal Cost     |
|                                             |                        | below HKD150  |
| Restaurant Outlet                           | Telephone              | 852-2915-2623 |
| McDonald's Restaurants (HK) Ltd. (08) (麥當勞) |                        |               |
| Address in English                          | Address i              | n Chinese     |
| LG/F, 3 - 3A Castle Road                    | 衛城道 3 -                | 3A號地下         |
|                                             | WiFi                   |               |
| District                                    | Free Wir<br>Outlet Cat |               |
| Mid-Levels (半山區)                            | Fast Food              |               |
| Business Hours                              | Ambiance               |               |
| Mon - Sun: 07:00 - 21:00                    | Basic Interior         |               |
|                                             | Entry Date             |               |
|                                             | Sat, Mar 2             | 4, 2012 23:55 |