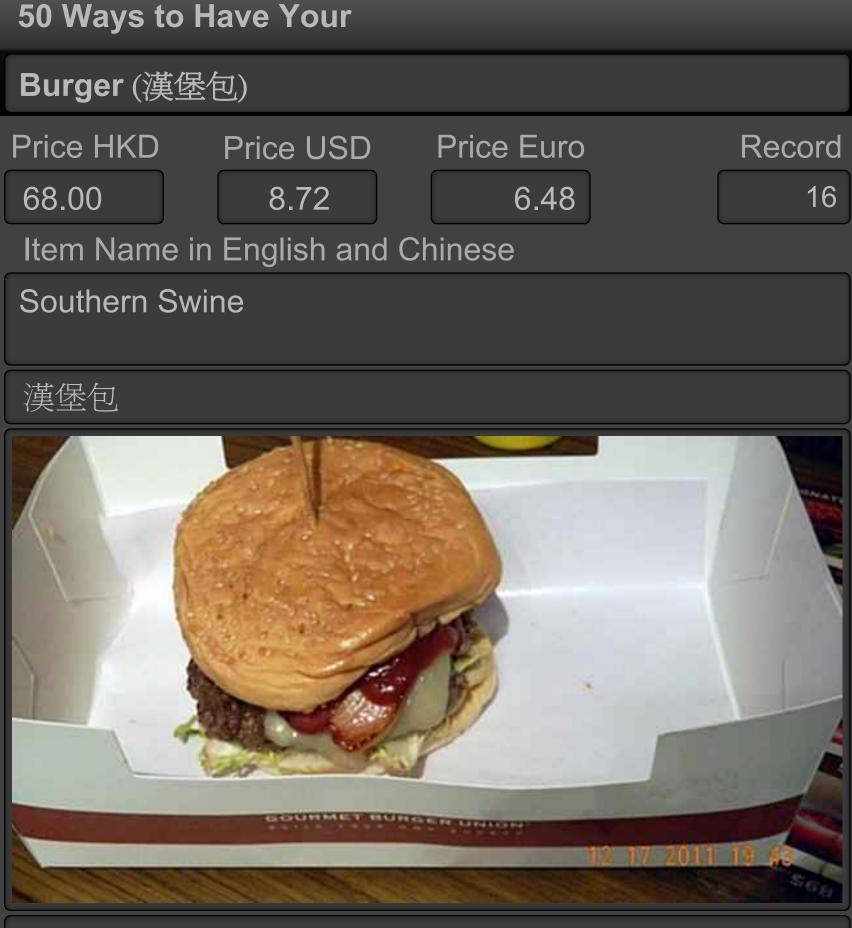

100 % Grass-fed New Zealand Angus Beef with Sharp Provolone Cheese, Smoked Streaky Bacon, Rocket, Red Relish and Smokey Barbecue Sauce.

| Burger (漢堡包)                                         |                            |                  |
|------------------------------------------------------|----------------------------|------------------|
| Rating                                               |                            | Meal Cost        |
|                                                      |                            | below HKD150     |
| Restaurant Outlet                                    | Telephone                  | 852-2147-2866    |
| Gourmet Burger Union (04)                            |                            |                  |
| Address in English                                   | Address in                 | Chinese          |
| Shop B, G/F, The Plaza<br>LKF<br>21 D'Aguilar Street | 德己立街 21<br>LKF 地下 Ba       | 號 The Plaza<br>鋪 |
|                                                      | WiFi                       |                  |
| District                                             | ➤ Free Wifi<br>Outlet Cate |                  |
| Central Lan Kwai Fong (中                             | Fast Food                  |                  |
| Business Hours                                       | Ambiance                   |                  |
|                                                      | Basic Interi               | or               |
|                                                      | Entry Date                 |                  |
|                                                      | Sat, Dec 17                | 7, 2011 19:45    |