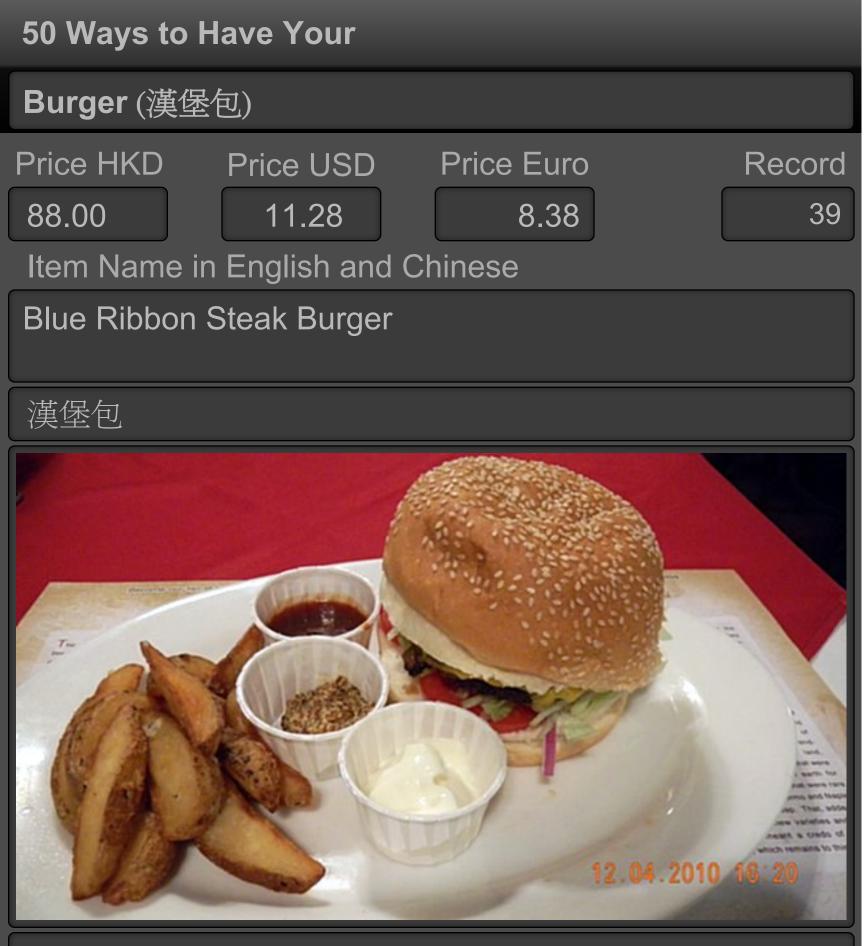

Deluxe bland of US ground filet and prime rib steak served with Wisconsin cheddar cheese. This burger had a giant bun, which overwhelmed the beef patty. It also used

| Burger (漢堡包)                                  |                  |                |  |
|-----------------------------------------------|------------------|----------------|--|
| Rating                                        |                  | Meal Cost      |  |
|                                               |                  | HKD150 - 250   |  |
| Restaurant Outlet                             | Telephone        | 852-2973-6808  |  |
| Fat Angelo's Italian Restaurant (01) (closed) |                  |                |  |
| Address in English                            | Address ir       | n Chinese      |  |
| G/F, 49A-C Elgin Street                       | 伊利近街 49A - C號 地下 |                |  |
|                                               | WiFi             |                |  |
|                                               | Free Wit         | fi 📃 Paid Wifi |  |
| District                                      | Outlet Cat       | egory          |  |
| Central Soho (中環蘇豪 /                          | Italian          |                |  |
| Business Hours                                | Ambiance         |                |  |
| Mon - Sun: 12:00 - 23:00                      | European         |                |  |
|                                               | Entry Date       |                |  |
|                                               | Sat, Dec 4       | , 2010 16:30   |  |