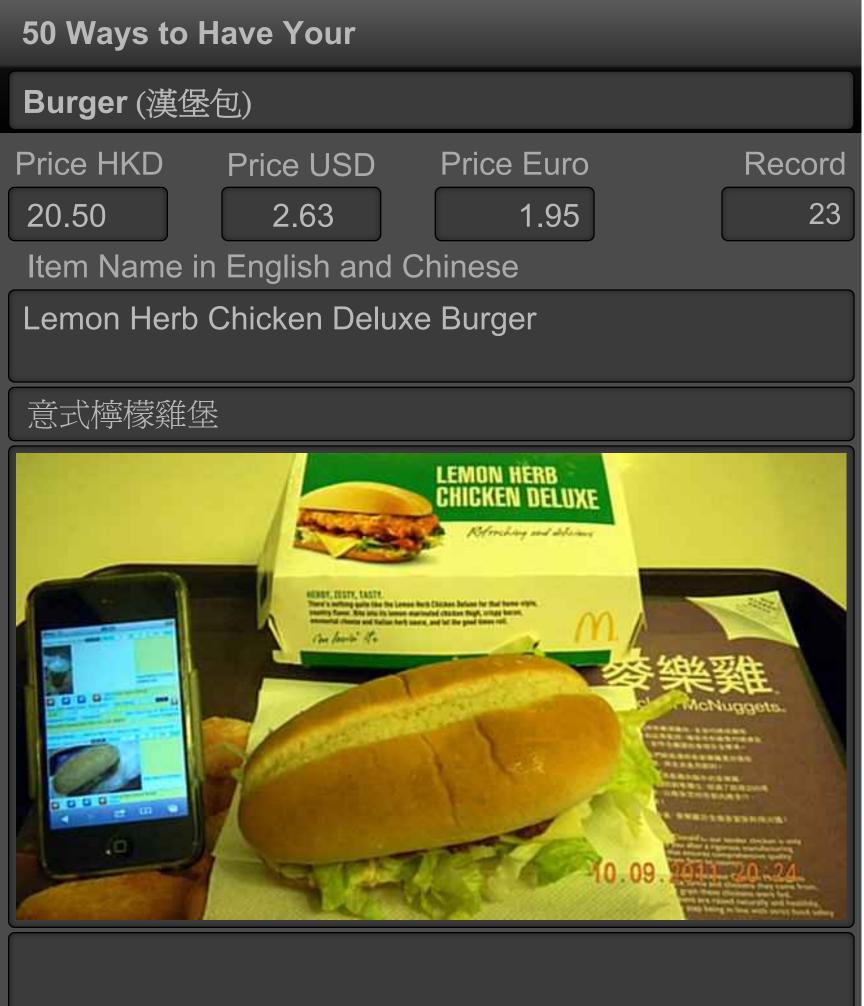

| Burger (漢堡包)                                  |                           |               |
|-----------------------------------------------|---------------------------|---------------|
| Rating                                        |                           | Meal Cost     |
|                                               |                           | below HKD150  |
| Restaurant Outlet                             | Telephone 8               | 852-2889-1000 |
| Triple-O's (Triple Os) (05)                   |                           |               |
| Address in English                            | Address in C              | Chinese       |
| Shop G004, G/F Elements<br>1 Austin Road West | 柯士甸道西1<br>R004號舖          | 號圓方地下         |
|                                               | WiFi                      |               |
| District                                      | Free Wifi<br>Outlet Categ | Paid Wifi     |
| Tsim Sha Tsui (尖沙咀)                           | Fast Food                 |               |
| Business Hours<br>Mon - Sun: 08:00 - 22:00    | Ambiance                  |               |
|                                               | Basic Interior            |               |
|                                               | Entry Date                |               |
|                                               | Tue, Nov 22,              | , 2011 19:30  |