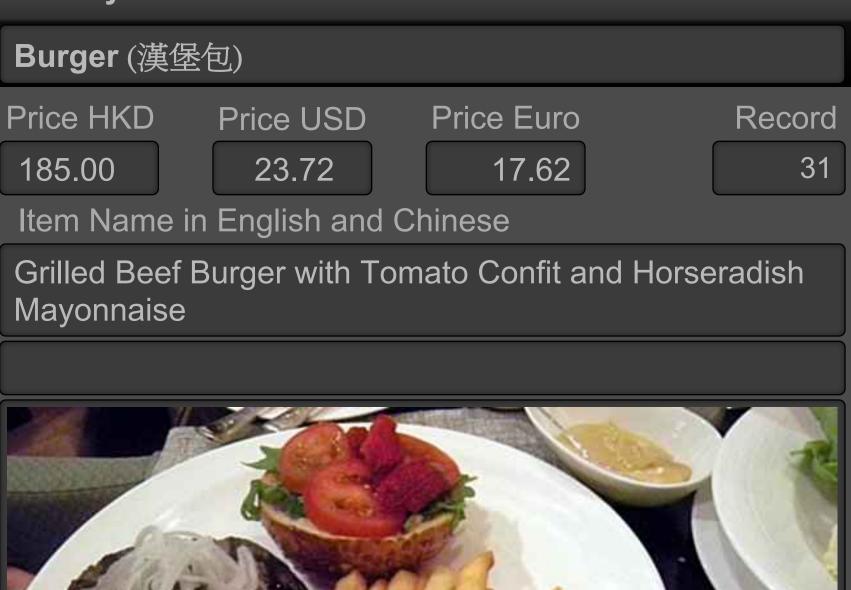

| Burger (漢堡包)                                                     |                                 |                |
|------------------------------------------------------------------|---------------------------------|----------------|
| Rating                                                           |                                 | Meal Cost      |
|                                                                  |                                 | below HKD150   |
| Restaurant Outlet                                                | Telephone                       | 852-2705-6116  |
| MOS Burger (07)                                                  |                                 |                |
| Address in English                                               | Address i                       | n Chinese      |
| Shop 8, cookedDeli by City<br>' Super<br>Level 1 APM, Millennium | 觀塘道 418號 創紀之城 5期<br>1樓 美食廣場 8號舖 |                |
| City 5<br>418 Kwun Tong Road                                     | WiFi<br>Free Wi                 | fi Paid Wifi   |
| District                                                         | Outlet Ca                       |                |
| Kwun Tong (觀塘)                                                   | Fast Food                       |                |
| Business Hours                                                   | Ambiance                        |                |
| Mon - Sun: 11:00 - 23:45                                         | Basic Interior                  |                |
|                                                                  | Entry Date                      |                |
|                                                                  | Wed, Jul 2                      | 27, 2011 11:45 |