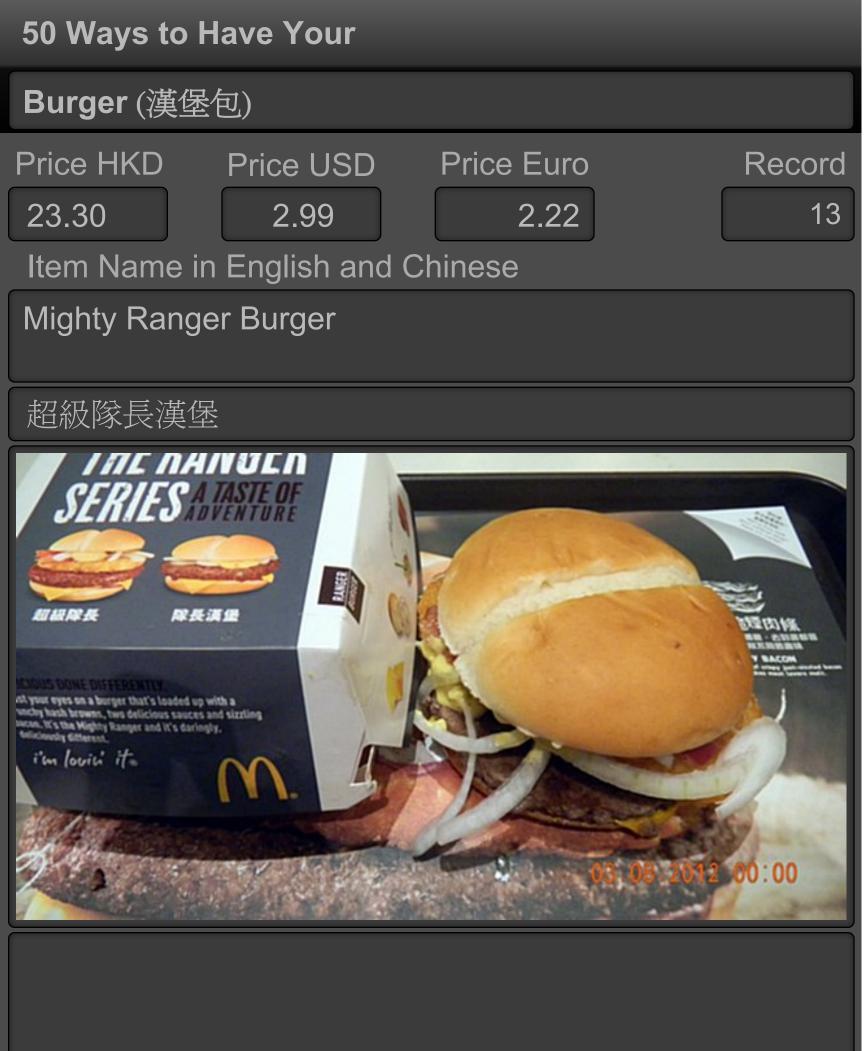

2-2858-3417  |  |
| McDonald's Restaurants (Hk    | K) Ltd. (100)  | <b>(</b> 麥當勞)  |  |
| Address in English            | Address in     | n Chinese      |  |
| G/F, 265 Queen's Road<br>West | 皇后大道西 265號 地下  |                |  |
|                               | WiFi           |                |  |
|                               | Free Wit       | fi 📃 Paid Wifi |  |
| District                      | Outlet Cat     | egory          |  |
| Sai Ying Pun (西營盤)            | Fast Food      |                |  |
| Business Hours                | Ambiance       |                |  |
| 24 hours                      | Basic Interior |                |  |
|                               | Entry Date     |                |  |
|                               | Fri, Mar 23    | 3, 2012 23:55  |  |



| Burger (漢堡包)                                |                |                |
|---------------------------------------------|----------------|----------------|
| Rating                                      |                | Meal Cost      |
|                                             |                | below HKD150   |
| Restaurant Outlet                           | Telephone      | 852-2817-4130  |
| McDonald's Restaurants (HK) Ltd. (64) (麥當勞) |                |                |
| Address in English                          | Address i      | n Chinese      |
| G/F Man Kwong Court<br>12G Smithfield       | 士美菲路 12G號 地下   |                |
|                                             | WiFi           |                |
|                                             | Free Wi