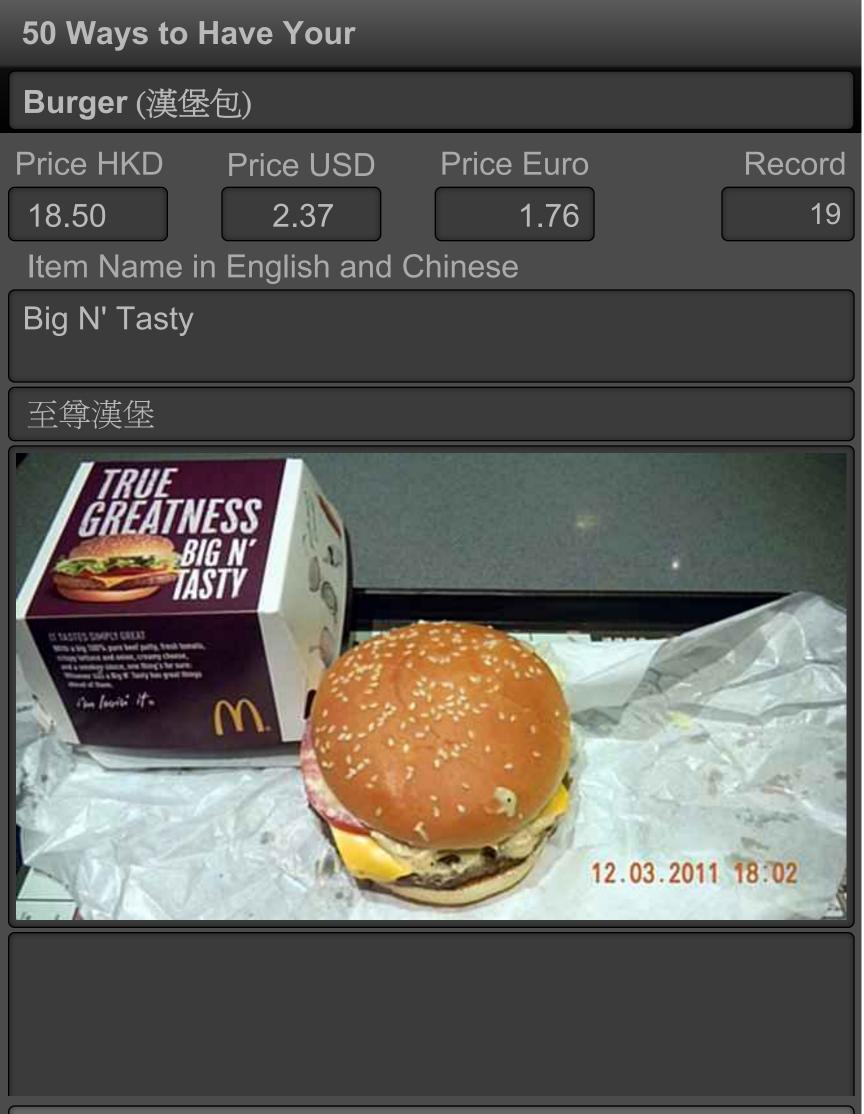

100% grass fed New Zealand Angus beef with yellow American cheese, tomato, lettuce and G.B.U sauce.

| Burger (漢堡包)              |            |                |
|---------------------------|------------|----------------|
| Rating                    |            | Meal Cost      |
|                           |            | below HKD150   |
| Restaurant Outlet         | Telephone  | 852-2525-2028  |
| Gourmet Burger Union (03) |            |                |
| Address in English        | Address in | n Chinese      |
| G/F, 41 Wyndham Street    | 雲咸街 415    | 虎 地下           |
|                           | WiFi       |                |
|                           | Free Wit   | fi 🔄 Paid Wifi |
| District                  | Outlet Cat | egory          |
| Central (中環)              | Fast Food  |                |
| Business Hours            | Ambiance   | ;              |
|                           | Basic Inte | rior           |
|                           | Entry Date |                |
|                           | Mon, Dec   | 12, 2011 21:30 |