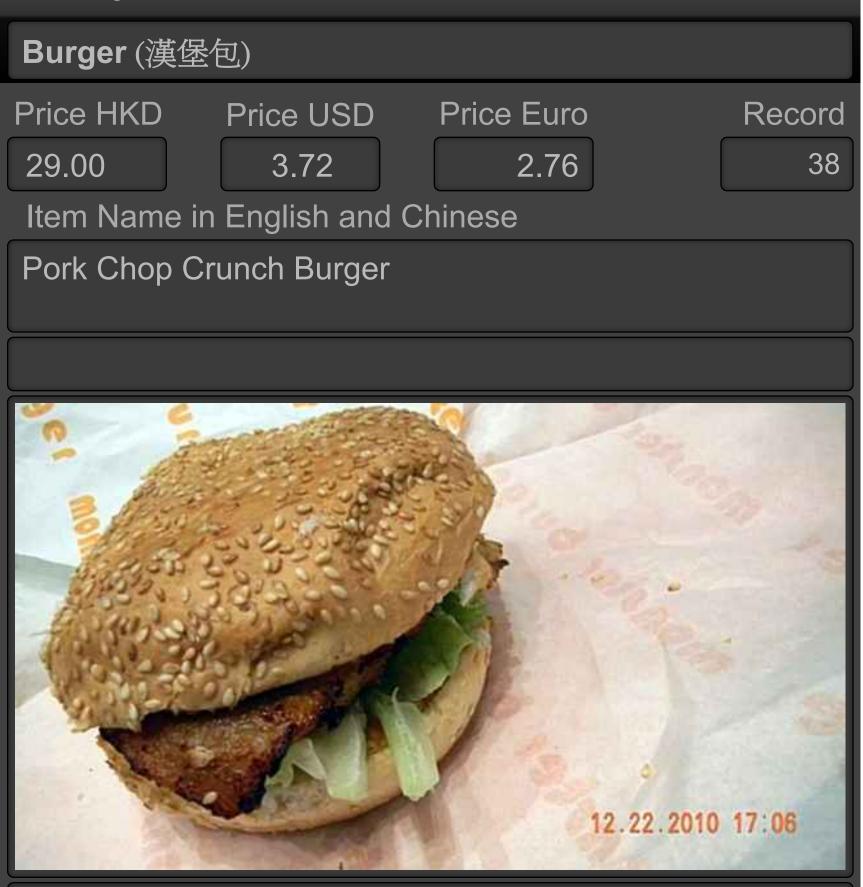

This pork chop burger was quite good, however the pork chop was a bit tough and dry. Furthermore the bun was crushed and the bun was not fluffy.

| Burger (漢堡包)                                         |                         |               |  |
|------------------------------------------------------|-------------------------|---------------|--|
| Rating                                               |                         | Meal Cost     |  |
|                                                      |                         | below HKD150  |  |
| Restaurant Outlet                                    | Telephone               | 852-2526-1526 |  |
| Monster Burger (02)                                  |                         |               |  |
| Address in English                                   | Address in              | n Chinese     |  |
| G/F, 21 Stanley Street                               | 士丹利街 21號 地下             |               |  |
|                                                      | WiFi                    |               |  |
| District                                             | Free With Outlet Cat    |               |  |
| Central (中環)                                         | Fast Food               |               |  |
| Business Hours                                       | Ambiance                |               |  |
| Sun - Thu: 11:00 - 21:00<br>Fri - Sat: 11:00 - 21:30 | Basic Interior          |               |  |
|                                                      | Entry Date              |               |  |
|                                                      | Wed, Dec 22, 2010 17:00 |               |  |