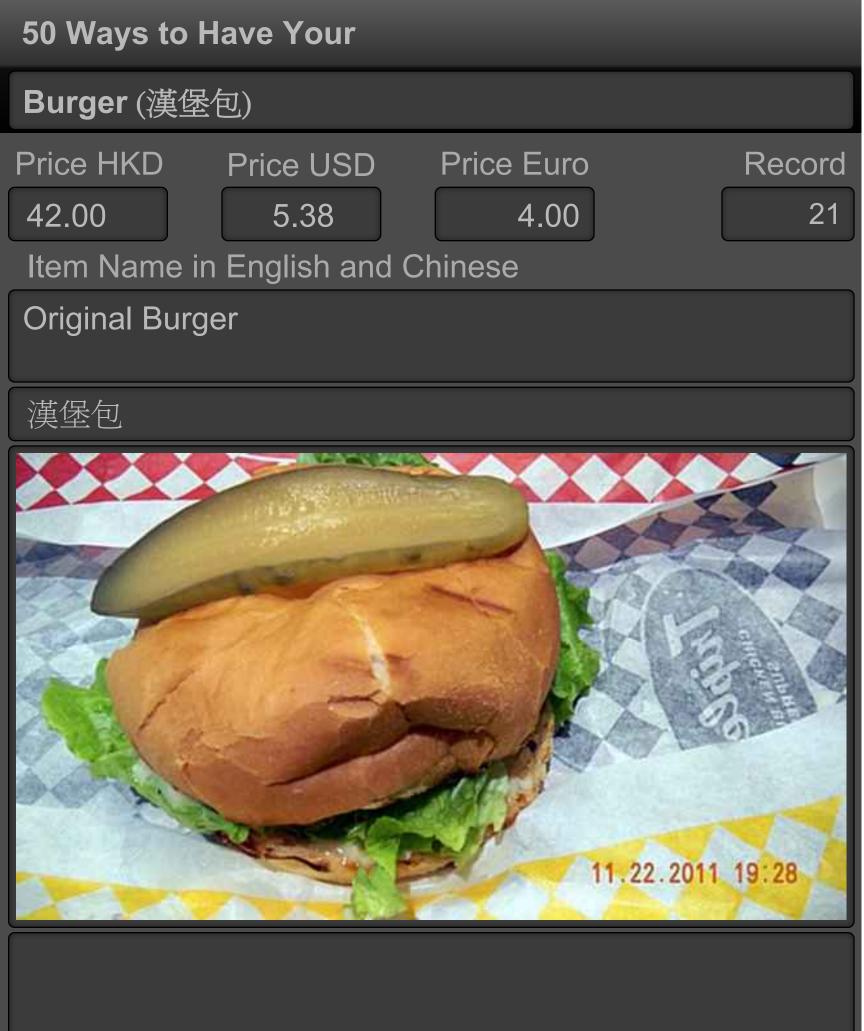

| Burger (漢堡包)                                                 |                                   |                |
|--------------------------------------------------------------|-----------------------------------|----------------|
| Rating                                                       |                                   | Meal Cost      |
| Traing                                                       |                                   |                |
|                                                              |                                   | below HKD150   |
| Restaurant Outlet                                            | Telephone                         | 852-2975-8367  |
| McDonald's Restaurants (HK) Ltd. (50) (麥當勞)                  |                                   |                |
| Address in English                                           | Address in                        | n Chinese      |
| Shop 267, 2/F Shun Tak<br>Centre<br>168 - 200 Connaught Road | 干諾道中 168 - 200號 信德中<br>心 2樓 267號舖 |                |
| Central                                                      | WiFi                              |                |
|                                                              | Free Wit                          | fi 📃 Paid Wifi |
| District                                                     | Outlet Cat                        | egory          |
| Sheung Wan (上環)                                              | Fast Food                         |                |
| Business Hours                                               | Ambiance                          | ;              |
|                                                              | Basic Inte                        | rior           |
|                                                              | Entry Date                        |                |
|                                                              | Sat, Dec 3                        | 9, 2011 18:00  |