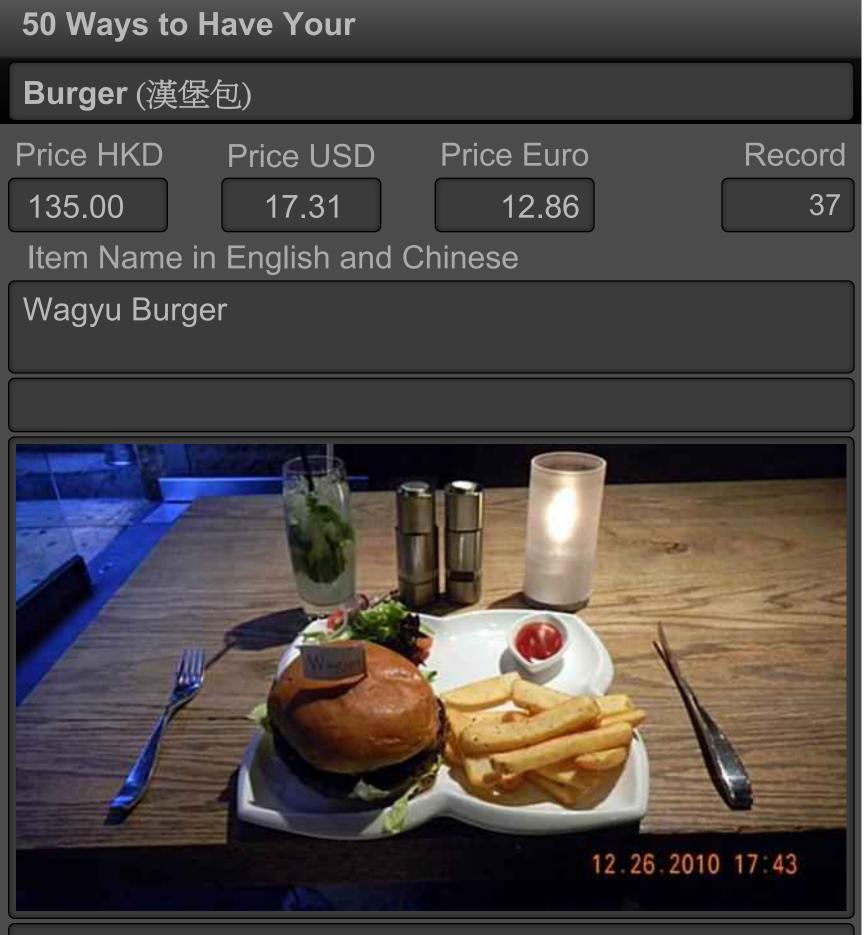

100% grilled Wagyu beef patty, on a toasted bap, served simply with sliced tomato, iceberg lettuce, onion, mayonnaise and choice of cheddar, Swiss or blue cheese.

| Burger (漢堡包)                                                  |                             |               |
|---------------------------------------------------------------|-----------------------------|---------------|
| Rating                                                        |                             | Meal Cost     |
|                                                               |                             | HKD150 - 250  |
| Restaurant Outlet                                             | Telephone                   | 852-2522-1438 |
| Wagyu Lounge                                                  |                             |               |
| Address in English                                            | Address in                  | n Chinese     |
| LG/F Hollywood<br>Commercial House<br>3 - 5 Old Bailey Street | 奧卑利街 3 - 5號 荷李活商<br>業大厦 LG層 |               |
|                                                               | WiFi                        |               |
| District                                                      | Free With Outlet Cat        |               |
| Central (中環)                                                  | Australian                  |               |
| Business Hours                                                | Ambiance                    |               |
| Sun - Thu: 11:30 - 00:30<br>Fri - Sat: 10:00 - 02:00          | Basic Interior              |               |
|                                                               | Entry Date                  |               |
|                                                               | Sun, Dec 26, 2010 17:45     |               |