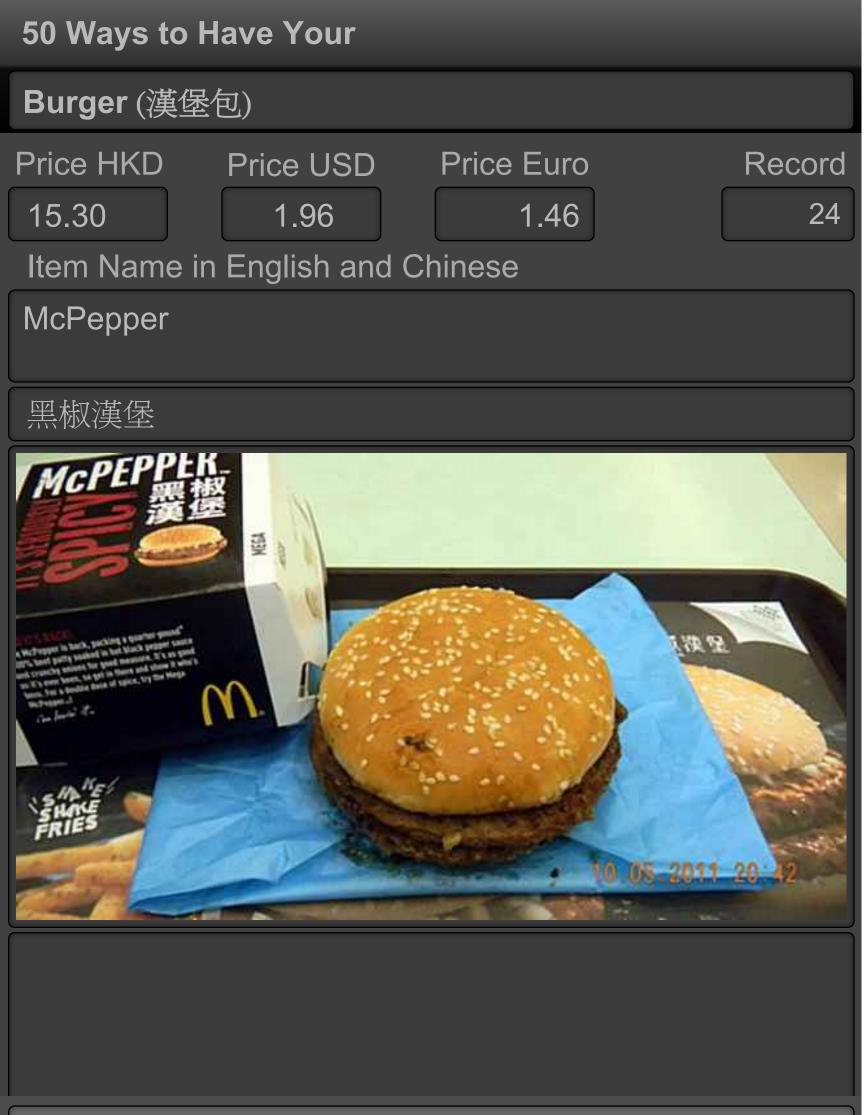

小華堡,(脆薯條,雪碧)

| Burger (漢堡包)                                     |                       |               |
|--------------------------------------------------|-----------------------|---------------|
| Rating                                           |                       | Meal Cost     |
|                                                  |                       | below HKD150  |
| Restaurant Outlet                                | Telephone             | 852-2388-1758 |
| Burger King (09) (closed)                        |                       |               |
| Address in English                               | Address in C          | Chinese       |
| 1/F, Tak Fai Building<br>17 - 19 Percival Street | 波斯富街 17 ·<br>厦 1樓     | - 19號 德輝大     |
|                                                  | WiFi                  |               |
| District                                         | <b>×</b> Free Wifi    | Paid Wifi     |
| Causeway Bay (銅鑼灣)                               | Outlet Categ          | JOLA          |
| Business Hours                                   | Fast Food<br>Ambiance |               |
| Mon - Sun: 08:00 - 23:30                         |                       |               |
|                                                  | Basic Interior        |               |
|                                                  | Entry Date            |               |
|                                                  | Mon, Aug 22           | 2, 2011 18:00 |