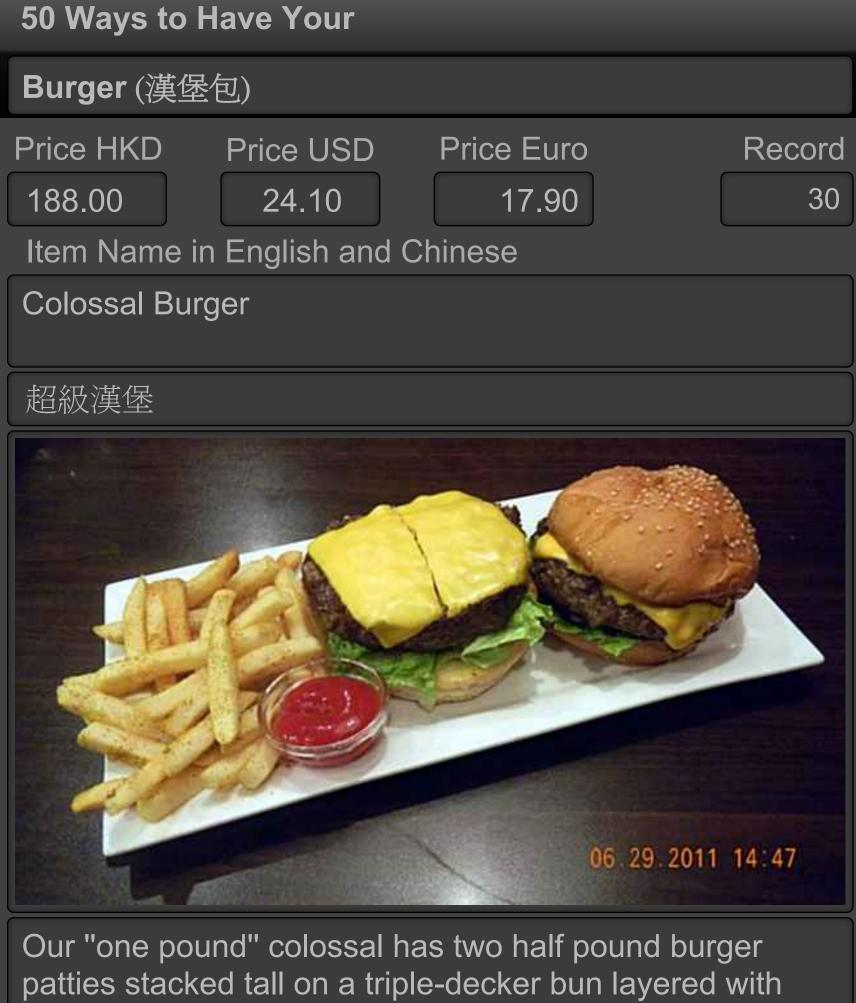

| Burger (漢堡包)                                            |                            |               |
|---------------------------------------------------------|----------------------------|---------------|
| Rating                                                  |                            | Meal Cost     |
|                                                         |                            | below HKD150  |
| Restaurant Outlet                                       | Telephone                  | 852-2523-4310 |
| McDonald's Restaurants (HK) Ltd. (04) (麥當勞)             |                            |               |
| Address in English                                      | Address ir                 | n Chinese     |
| G/F Chuang's Tower<br>30 - 32 Connaught Road<br>Central | ad 干諾道中 30 - 32號 莊<br>廈 地下 |               |
|                                                         | WiFi                       |               |
|                                                         | Free Wif                   | ï 📃 Paid Wifi |
| District                                                | Outlet Cat                 | egory         |
| Central (中環)                                            | Fast Food                  |               |
| Business Hours                                          | Ambiance                   |               |
| Mon - Sun: 06:30 - 23:00                                | Basic Interior             |               |
|                                                         | Entry Date                 |               |
|                                                         | Sat, Aug 2                 | 0, 2011 20:45 |

premium cheddar cheese.

| Burger (漢堡包)                                                  |                           |                   |
|---------------------------------------------------------------|---------------------------|-------------------|
| Rating                                                        |                           | Meal Cost         |
|                                                               |                           | HKD150 - 250      |
| Restaurant Outlet                                             | Telephone                 | 852-2895-1628     |
| Ruby Tuesday (04) (露比美國                                       | 國餐廳)                      |                   |
| Address in English                                            | Address in (              | Chinese           |
| Shop 1002, 10/F, World<br>Trade Center 280<br>Gloucester Road | 告士打道 280<br>樓 1002號舖      | 0號世貿中心10          |
|                                                               | WiFi                      |                   |
| District                                                      | Free Wifi<br>Outlet Categ | Paid Wifi<br>gory |
| Causeway Bay (銅鑼灣)                                            | American                  |                   |
| Business Hours                                                | Ambiance                  |                   |
| Mon - Sun: 11:30 - 22:00                                      | Basic Interior            |                   |
|                                                               | Entry Date                |                   |
|                                                               | Wed, Jun 29               | 9, 2011 14:45     |