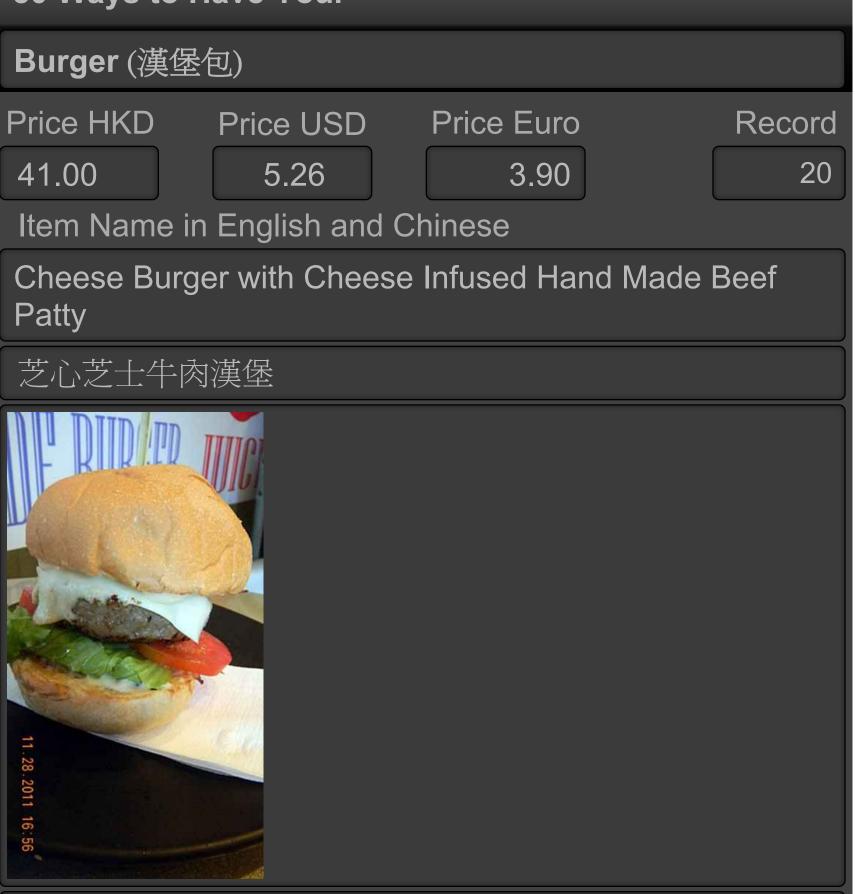

| Burger (漢堡包)                    |                        |               |
|---------------------------------|------------------------|---------------|
| Rating                          |                        | Meal Cost     |
|                                 |                        | below HKD150  |
| Restaurant Outlet               | Telephone              | 852-2167-8990 |
| Burger Box (01)                 |                        |               |
| Address in English              | Address ir             | n Chinese     |
| Shop C, LG/F, Central Pier<br>7 | 7號碼頭下                  | 「層C舖          |
|                                 | WiFi                   |               |
| District                        | Free Wit               |               |
| District                        | Outlet Cat             | egory         |
| Central (中環)                    | Fast Food              |               |
| Business Hours                  | Ambiance               | ;             |
| Mon - Sun: 10:30 - 21:30        | Basic Interior         |               |
|                                 | Entry Date             |               |
|                                 | Sun, Dec 4, 2011 19:30 |               |