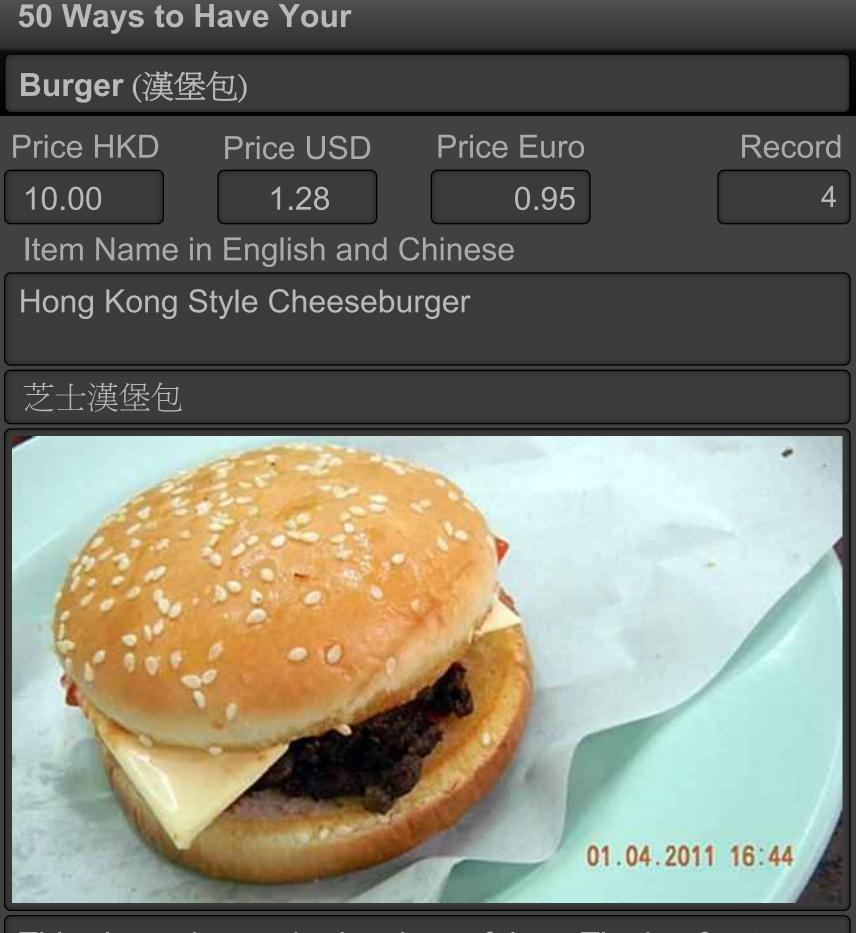

This cheeseburger had a nice soft bun. The beef patty was crispy, but the cheese was cold, which reduced the good eating experience.

| Burger (漢堡包)                            |                |                 |
|-----------------------------------------|----------------|-----------------|
| Rating                                  |                | Meal Cost       |
| Best Value                              |                | below HKD150    |
| Restaurant Outlet                       | Telephone      | 852-2572-1843   |
| Lucky Snack House                       |                |                 |
| Address in English                      | Address i      | n Chinese       |
| 17 Burrows Street                       | 巴路士街 17號       |                 |
|                                         | WiFi           |                 |
| District                                | Outlet Cat     |                 |
| Wanchai (灣仔)                            | Chinese -      | Hong Kong Style |
| Business Hours                          | Ambiance       |                 |
| Mon - Sat: 07:00 - 21:30<br>Sun: closed | Basic Interior |                 |
|                                         | Entry Date     |                 |
|                                         | Tue, Jan 4     | 4, 2011 17:00   |