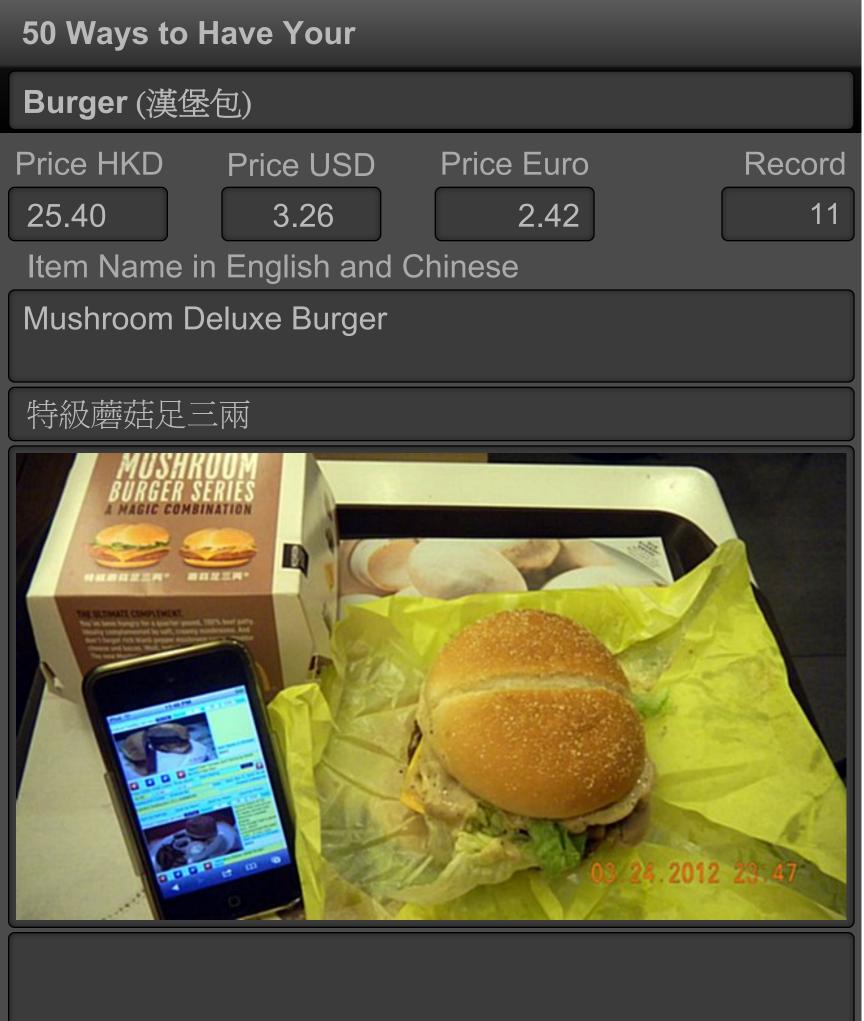

| Burger (漢堡包)                                |                        |               |
|---------------------------------------------|------------------------|---------------|
| Rating                                      |                        | Meal Cost     |
|                                             |                        | below HKD150  |
| Restaurant Outlet                           | Telephone              | 852-2915-2623 |
| McDonald's Restaurants (HK) Ltd. (08) (麥當勞) |                        |               |
| Address in English                          | Address i              | n Chinese     |
| LG/F, 3 - 3A Castle Road                    | 衛城道 3 -                | 3A號地下         |
|                                             | WiFi                   |               |
| District                                    | Free Wir<br>Outlet Cat |               |
| Mid-Levels (半山區)                            | Fast Food              |               |
| Business Hours                              | Ambiance               |               |
| Mon - Sun: 07:00 - 21:00                    | Basic Interior         |               |
|                                             | Entry Date             |               |
|                                             | Sat, Mar 2             | 4, 2012 23:55 |