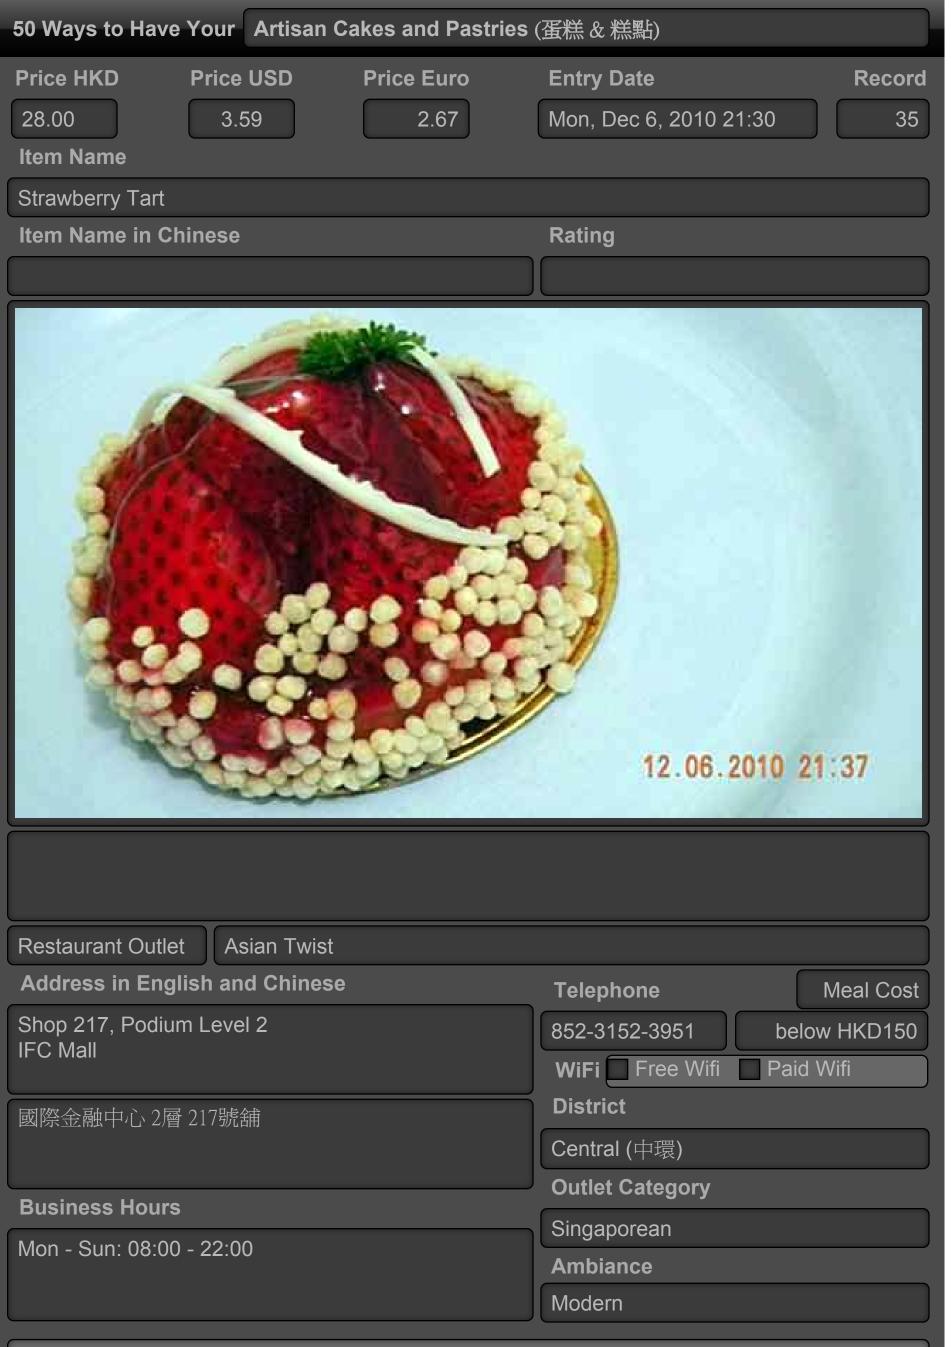

# Artisan Cakes and Pastries (蛋糕 & 糕點) Price HKD Price USD Price Euro Entry Date Record 24.00 3.08 2.29 Mon, Dec 6, 2010 21:30 34 Item Name Macaroon Fancy Item Name in Chinese Rating