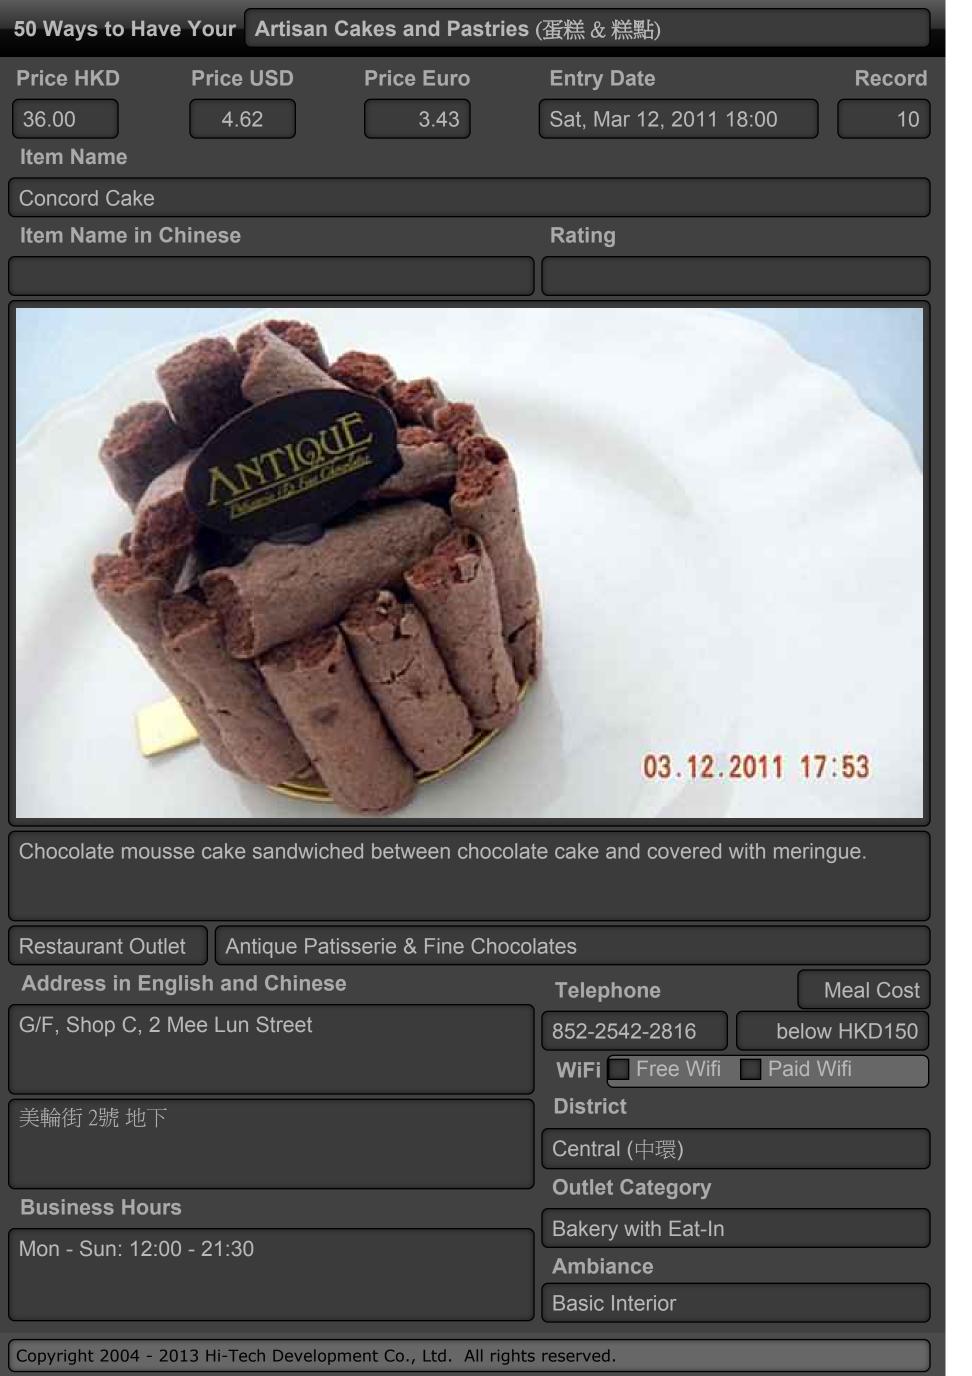

1 Sat, Nov 27, 2010 23:00 **Item Name** Lemon Sunshine Cupcake **Item Name in Chinese** Rating Worth a Try 11.27.2010 23:05 This cupcake was quite good because the base was moist and had a nice lemon aroma and taste. The icing had a meringue texture and lemon taste, however the Habitu logo was made of plastic instead of thin chocolate, so this is poor use of Restaurant Outlet Caffé Habitû (01) (closed)

# Address in English and Chinese

G/F, Sincere Insurance Building 8 - 10 Queen's Road East

皇后大道東 8 - 10號 先施保險大廈 地下

### **Business Hours**

Mon - Thu: 08:30 - 22:00 Fri - Sat: 08:30 - 23:00 Sun: 09:30 - 21:30

Telephone

Meal Cost

852-2527-8999

below HKD150

WiFi Free Wifi

Paid Wifi

**District** 

Wanchai (灣仔)

**Outlet Category** 

Coffee Shop

**Ambiance** 

**Basic Interior** 



























This Double Milk Chocolate Mousse was quite good. It had a crunchy base and a smooth chocolate top, however this looks like a copy of the seven layer Valrhona chocolate cake, which had more interesting texture and tasted better.

layer Valrhona chocolate cake, which had more interesting texture and tasted better. The Mandarin Cake Shop (文華餅店) Restaurant Outlet Address in English and Chinese Meal Cost Telephone M/F, Mandarin Oriental Hong Kong below HKD150 852-2825-4008 5 Connaught Road WiFi Free Wifi Paid Wifi **District** 干諾道中 5號 香港文華東方酒店 閣樓 Central (中環) **Outlet Category Business Hours** Bakery with Eat-In Mon - Sat: 08:00 - 20:00 **Ambiance** Sun: 08:00 - 19:00 Classic

### 50 Ways to Have Your Artisan Cakes and Pastries (蛋糕 & 糕點)

Price HKD Price USD Price Euro En