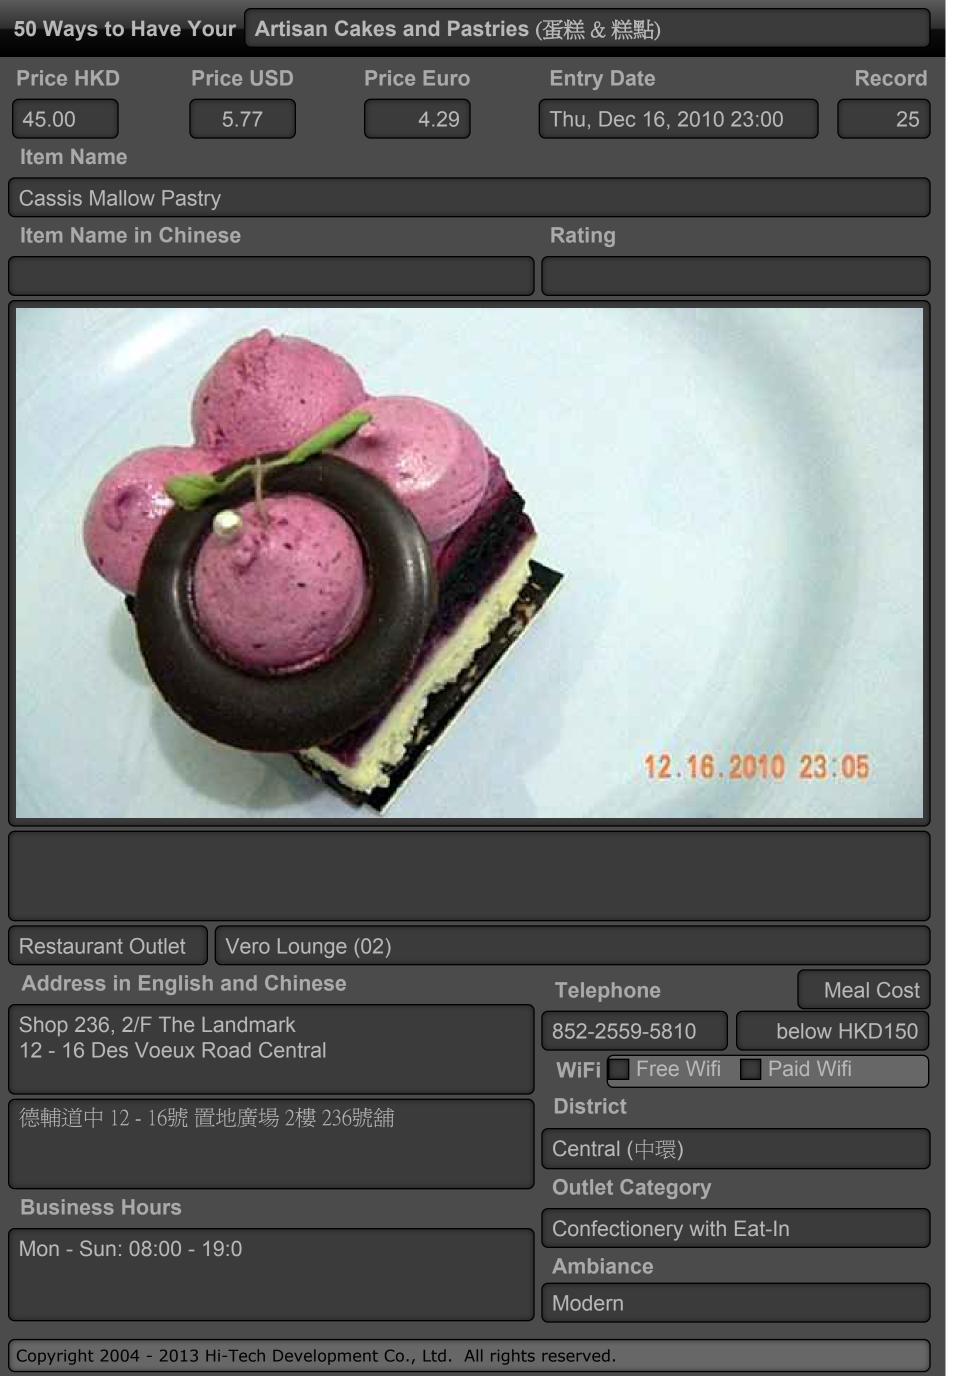

50 Ways to Have Your Artisan Cakes and Pastries (蛋糕 & 糕點)

**Price HKD Price USD Price Euro Entry Date** Record

35.00 4.49 3.33 Sat, Nov 27, 2010 23:00 41

**Item Name** 

Limone

Item Name in Chinese Rating

Ingredients: Lemon curd, meringue, and shortcrust base. The limone tart had a soft meringue which was a bit too sweet. It would have

been better to use a harder texture meringue. The shortcrust pastry base was also too hard like

Caffé Habitû (01) (closed) Restaurant Outlet

Address in English and Chinese

G/F, Sincere Insurance Building