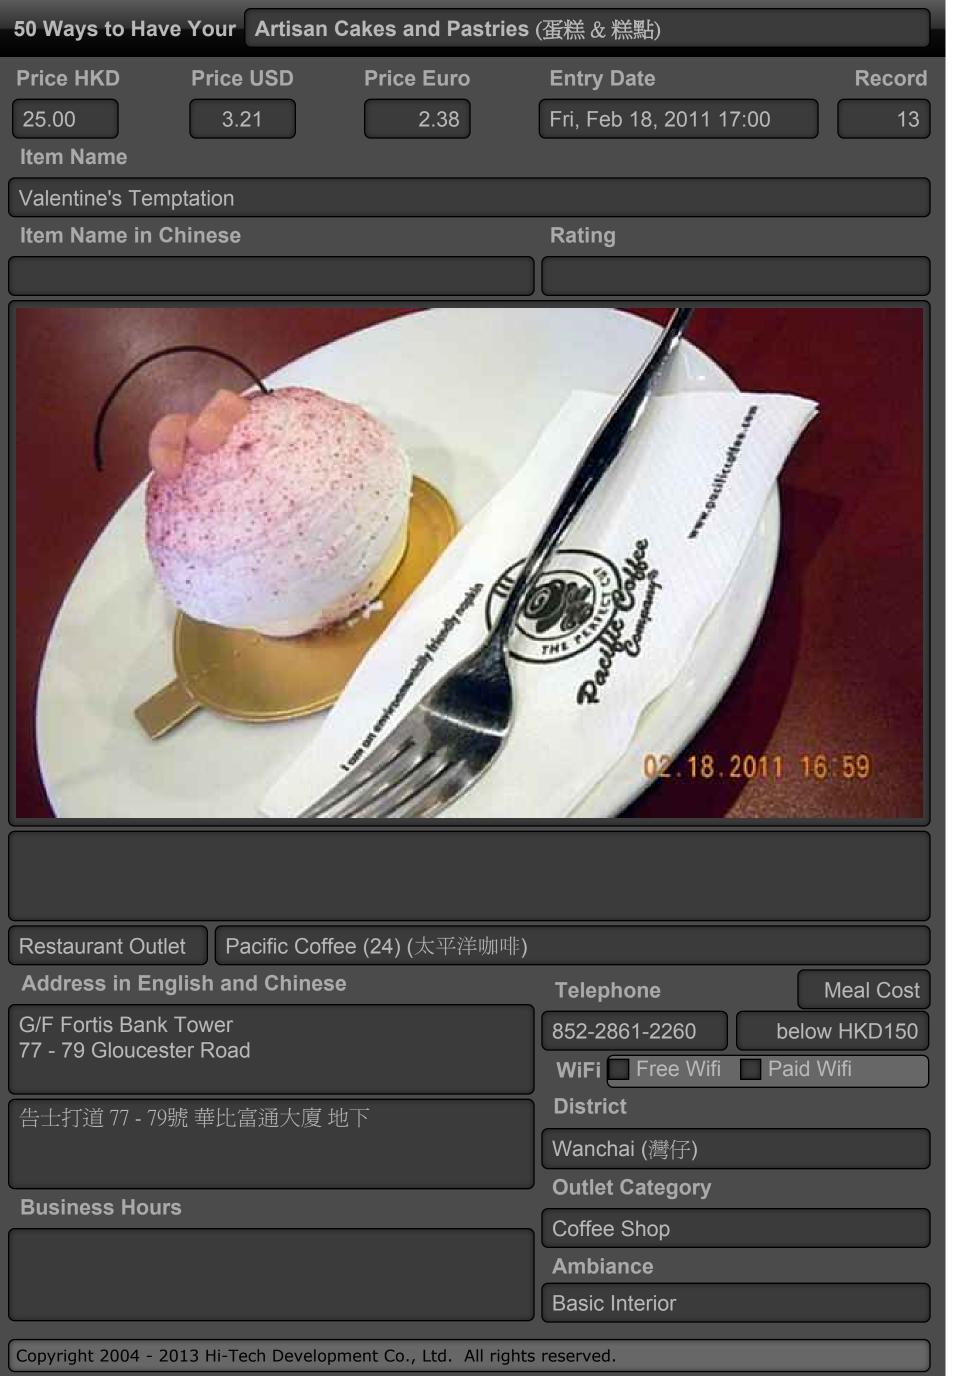

Nov 27, 2010 23:00 **Item Name** Lemon Sunshine Cupcake **Item Name in Chinese** Rating Worth a Try 11.27.2010 23:05 This cupcake was quite good because the base was moist and had a nice lemon aroma and taste. The icing had a meringue texture and lemon taste, however the Habitu logo was made of plastic instead of thin chocolate, so this is poor use of Restaurant Outlet Caffé Habitû (01) (closed)

# Address in English and Chinese

G/F, Sincere Insurance Building 8 - 10 Queen's Road East

皇后大道東 8 - 10號 先施保險大廈 地下

### **Business Hours**

Mon - Thu: 08:30 - 22:00 Fri - Sat: 08:30 - 23:00 Sun: 09:30 - 21:30

Telephone

Meal Cost

852-2527-8999

below HKD150

WiFi Free Wifi

Paid Wifi

**District** 

Wanchai (灣仔)

**Outlet Category** 

Coffee Shop

**Ambiance** 

**Basic Interior** 



























This Double Milk Chocolate Mousse was quite good. It had a crunchy base and a smooth chocolate top, however this looks like a copy of the seven layer Valrhona chocolate cake, which had more interesting texture and tasted better.

layer Valrhona chocolate cake, which had more interesting texture and tasted better. The Mandarin Cake Shop (文華餅店) Restaurant Outlet Address in English and Chinese Meal Cost Telephone M/F, Mandarin Oriental Hong Kong below HKD150 852-2825-4008 5 Connaught Road WiFi Free Wifi Paid Wifi **District** 干諾道中 5號 香港文華東方酒店 閣樓 Central (中環) **Outlet Category Business Hours** Bakery with Eat-In Mon - Sat: 08:00 - 20:00 **Ambiance** Sun: 08:00 - 19:00 Classic

### 50 Ways to Have Your Artisan Cakes and Pastries (蛋糕 & 糕點)

Price HKD Price USD Price Euro Entry Da