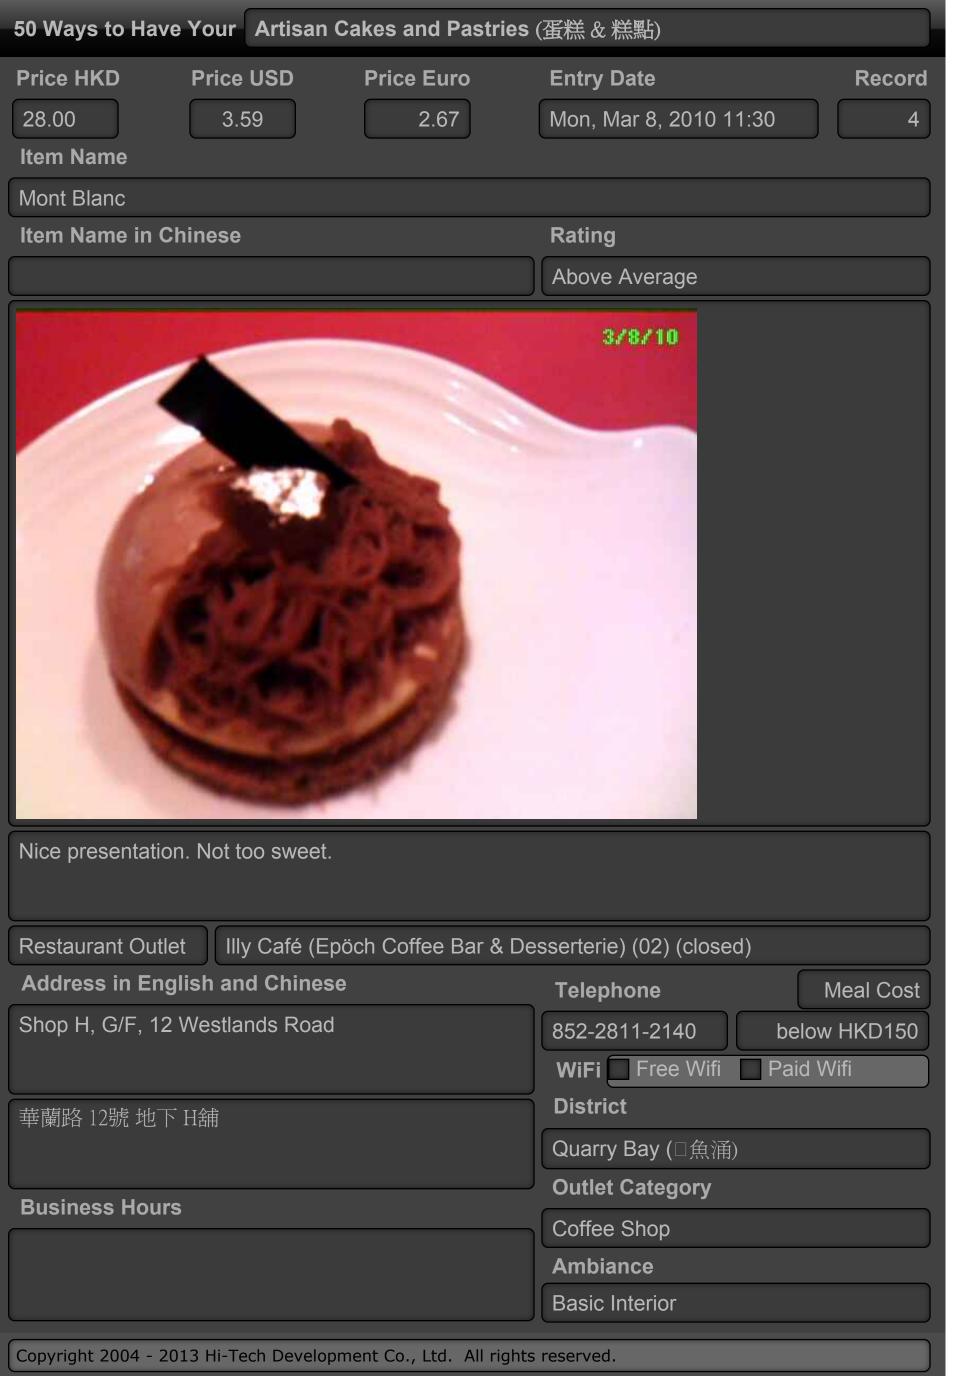

### 50 Ways to Have Your Artisan Cakes and Pastries (蛋糕 & 糕點)

Price HKD Price USD Price Euro Entry Date Record

26.00 3.33 Fri, Dec 17, 2010 23:30 21

**Item Name** 

Mont Blanc

Item Name in Chinese Rating

日式蕃薯栗子蛋糕