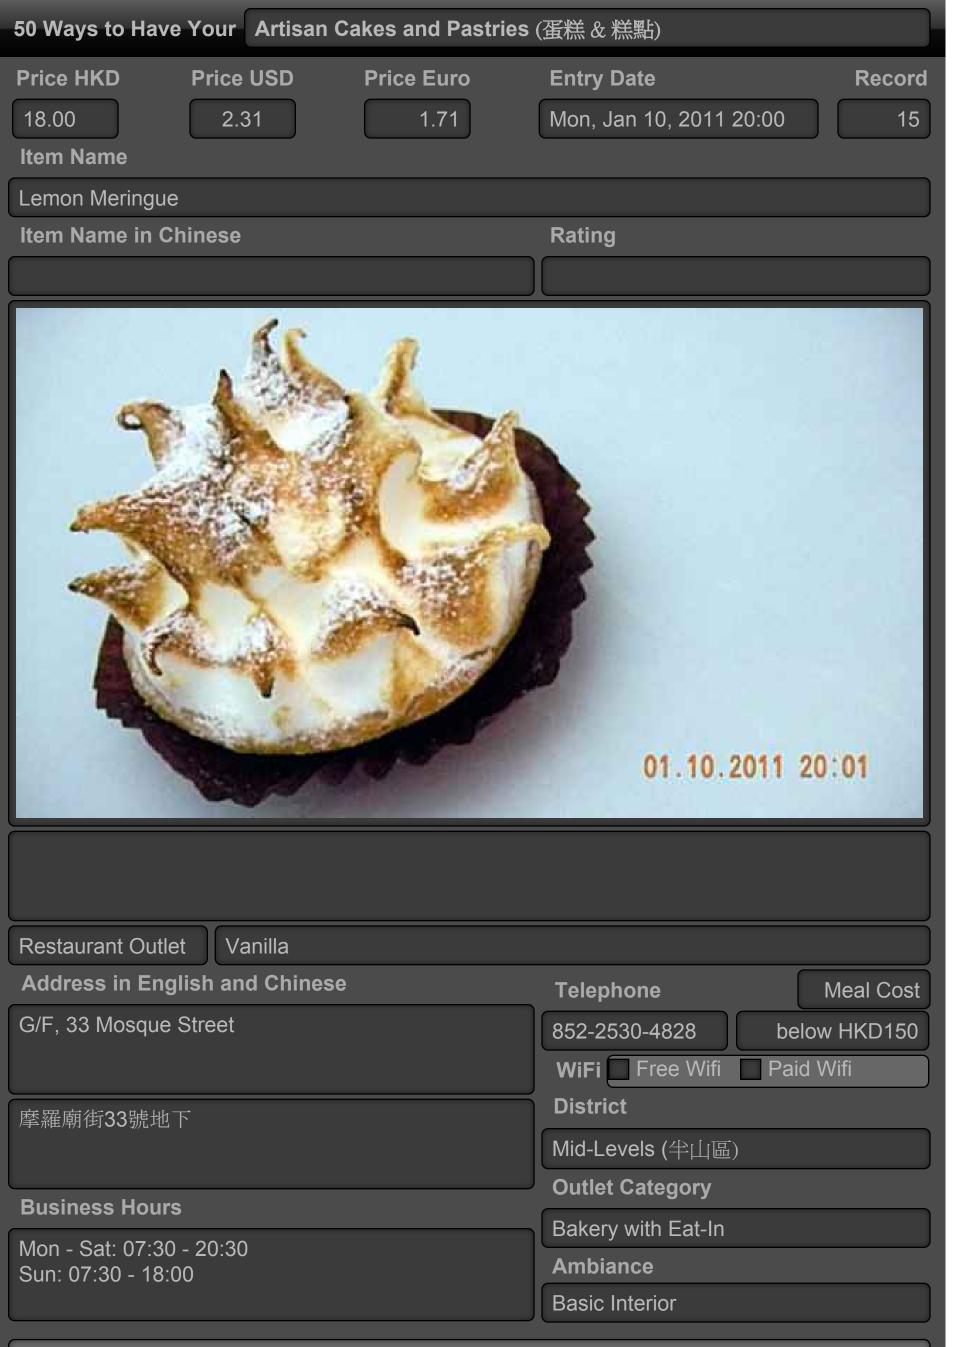

# 50 Ways to Have Your Artisan Cakes and Pastries (蛋糕 & 糕點) **Price HKD Price USD Price Euro Entry Date** Record 18.00 2.31 1.71 Sat, Nov 27, 2010 23:00 **Item Name** Lemon Sunshine Cupcake **Item Name in Chinese** Rating Worth a Try 11.27.2010 23:05 This cupcake was quite good because the base was moist and had a nice lemon aroma and taste. The icing had a meringue texture and lemon taste, however the Habitu logo was made of plastic instead of thin chocolate, so this is poor use of Restaurant Outlet Caffé Habitû (01) (closed)