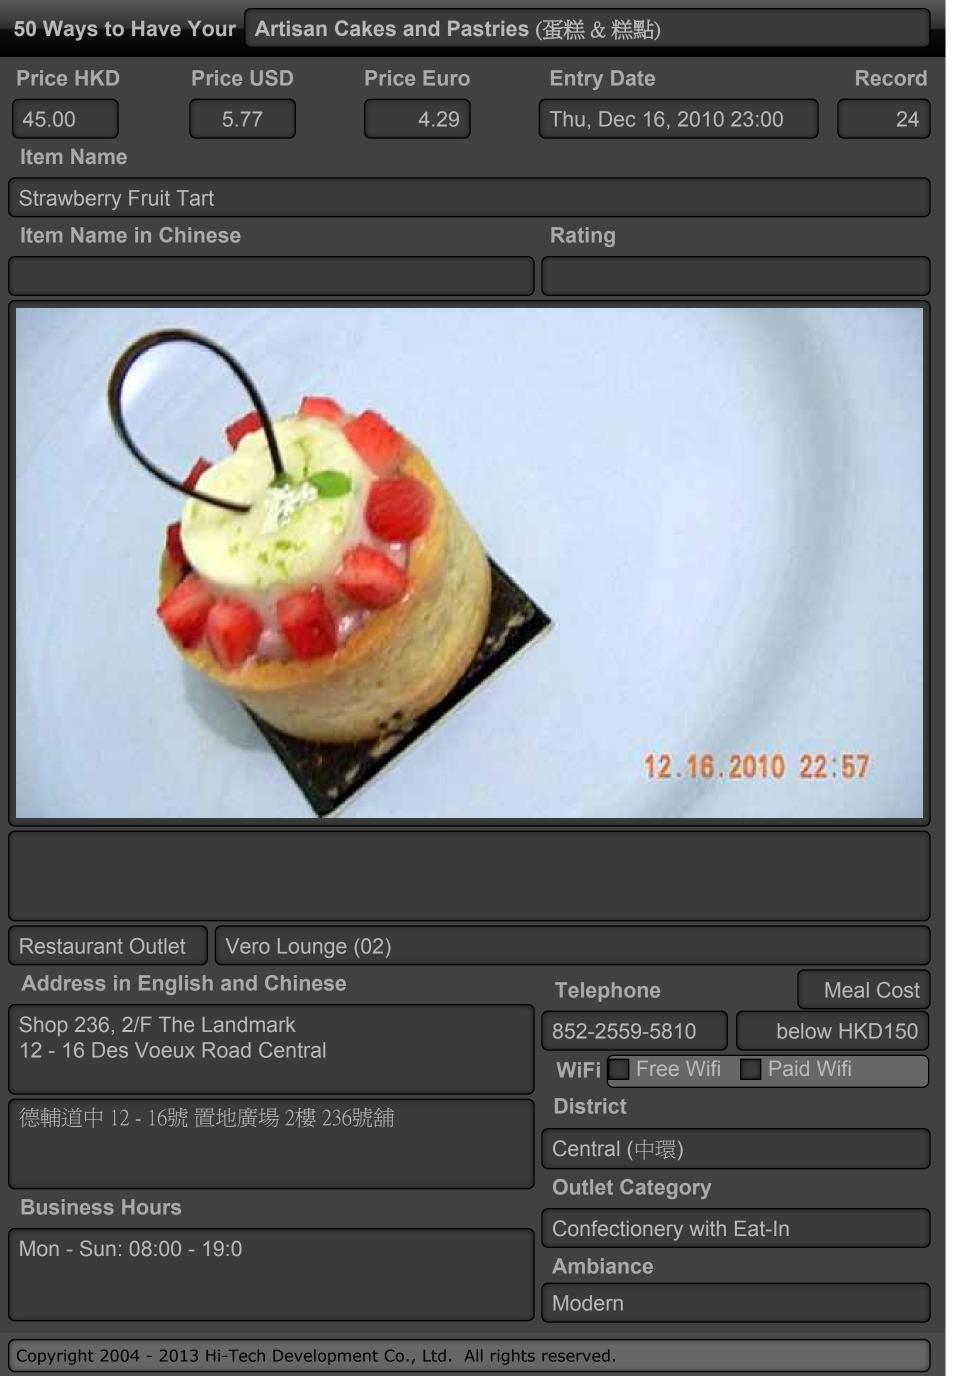

## 50 Ways to Have Your Artisan Cakes and Pastries (蛋糕 & 糕點) **Price HKD Price USD Price Euro Entry Date** Record 35.00 3.33 4.49 Sat, Nov 27, 2010 23:00 40 **Item Name** La vie en rose **Item Name in Chinese** Rating

Ingredients: Rose strawberry jam, rose water, cream cheese, and biscuit crumb base. This cake was nothing special, as the rose taste was not evident. The biscuit crumb base could have ben replaced by a crunchy base to make it more interesting to the texture.