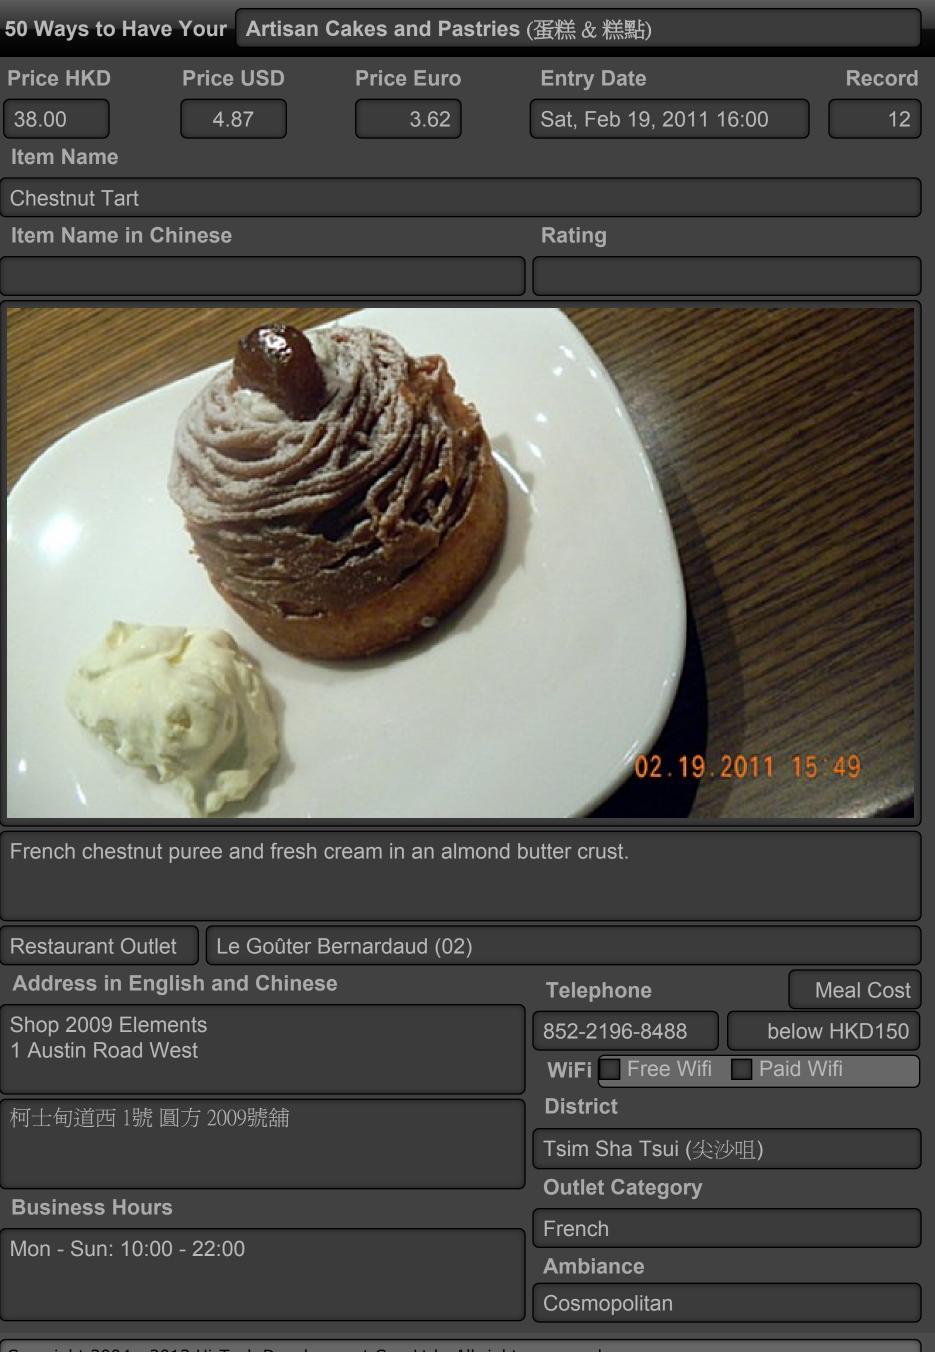

t, Nov 27, 2010 23:00 **Item Name** Lemon Sunshine Cupcake **Item Name in Chinese** Rating Worth a Try 11.27.2010 23:05 This cupcake was quite good because the base was moist and had a nice lemon aroma and taste. The icing had a meringue texture and lemon taste, however the Habitu logo was made of plastic instead of thin chocolate, so this is poor use of Restaurant Outlet Caffé Habitû (01) (closed)

# Address in English and Chinese

G/F, Sincere Insurance Building 8 - 10 Queen's Road East

皇后大道東 8 - 10號 先施保險大廈 地下

### **Business Hours**

Mon - Thu: 08:30 - 22:00 Fri - Sat: 08:30 - 23:00 Sun: 09:30 - 21:30

Telephone

Meal Cost

852-2527-8999

below HKD150

WiFi Free Wifi

Paid Wifi

**District** 

Wanchai (灣仔)

**Outlet Category** 

Coffee Shop

**Ambiance** 

**Basic Interior** 



























This Double Milk Chocolate Mousse was quite good. It had a crunchy base and a smooth chocolate top, however this looks like a copy of the seven layer Valrhona chocolate cake, which had more interesting texture and tasted better.

layer Valrhona chocolate cake, which had more interesting texture and tasted better. The Mandarin Cake Shop (文華餅店) Restaurant Outlet Address in English and Chinese Meal Cost Telephone M/F, Mandarin Oriental Hong Kong below HKD150 852-2825-4008 5 Connaught Road WiFi Free Wifi Paid Wifi **District** 干諾道中 5號 香港文華東方酒店 閣樓 Central (中環) **Outlet Category Business Hours** Bakery with Eat-In Mon - Sat: 08:00 - 20:00 **Ambiance** Sun: 08:00 - 19:00 Classic

### 50 Ways to Have Your Artisan Cakes and Pastries (蛋糕 & 糕點)

Price HKD Price USD Price Euro Entry