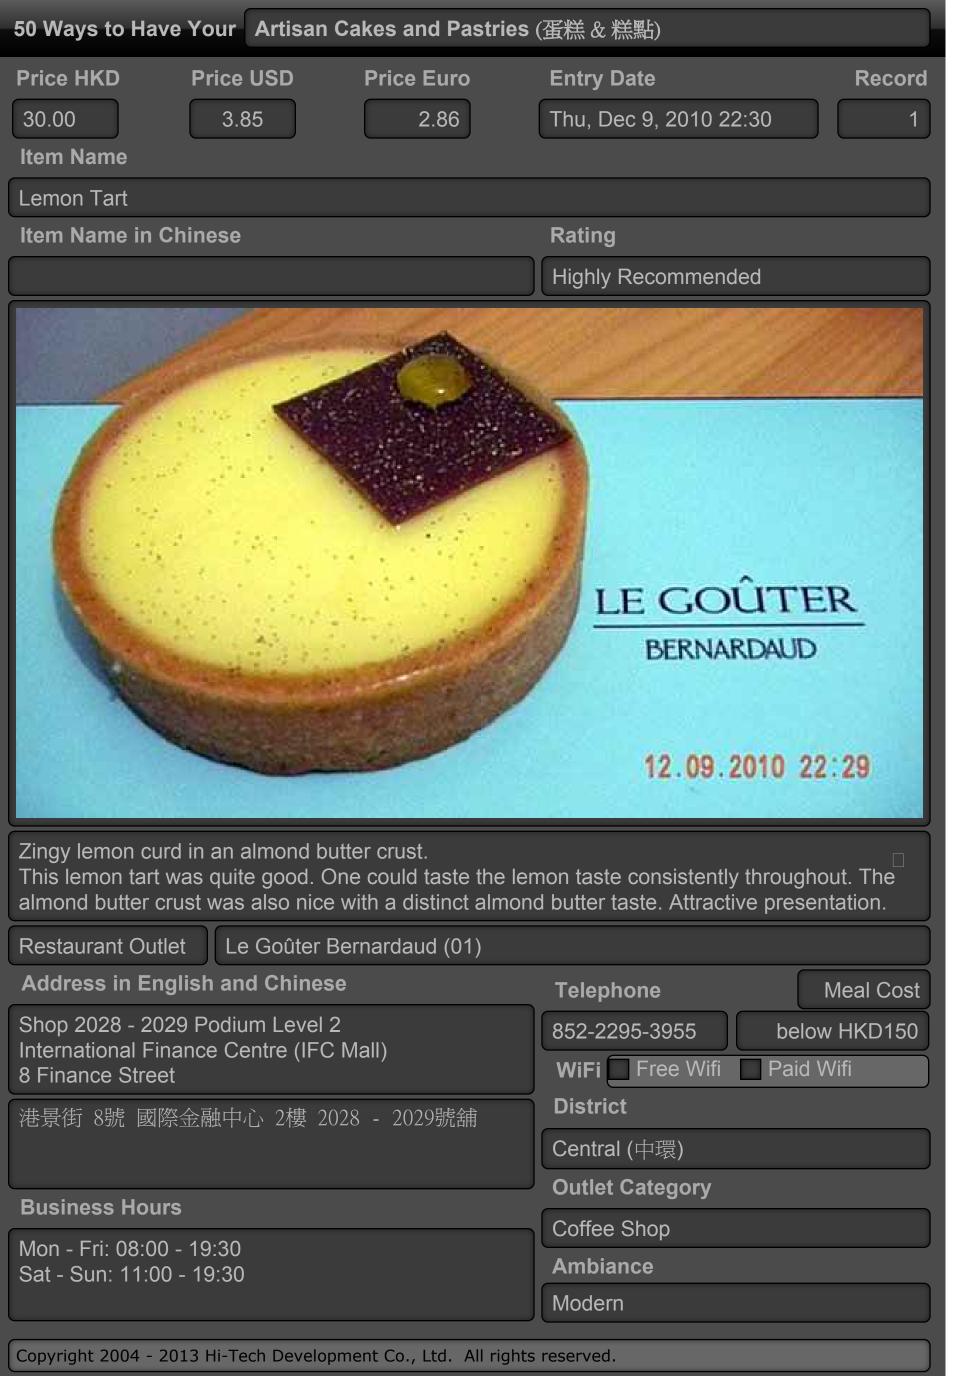

# 50 Ways to Have Your Artisan Cakes and Pastries (蛋糕 & 糕點) **Price HKD Price USD Price Euro Entry Date** Record 18.00 2.31 1.71 Sat, Nov 27, 2010 23:00 **Item Name** Lemon Sunshine Cupcake **Item Name in Chinese** Rating Worth a Try 11.27.2010 23:05 This cupcake was quite good because the base was moist and had a nice lemon aroma and taste. The icing had a meringue texture and lemon taste, however the Habitu logo was made of plastic instead of thin chocolate, so this is poor use of Restaurant Outlet Caffé Habitû (01) (closed)