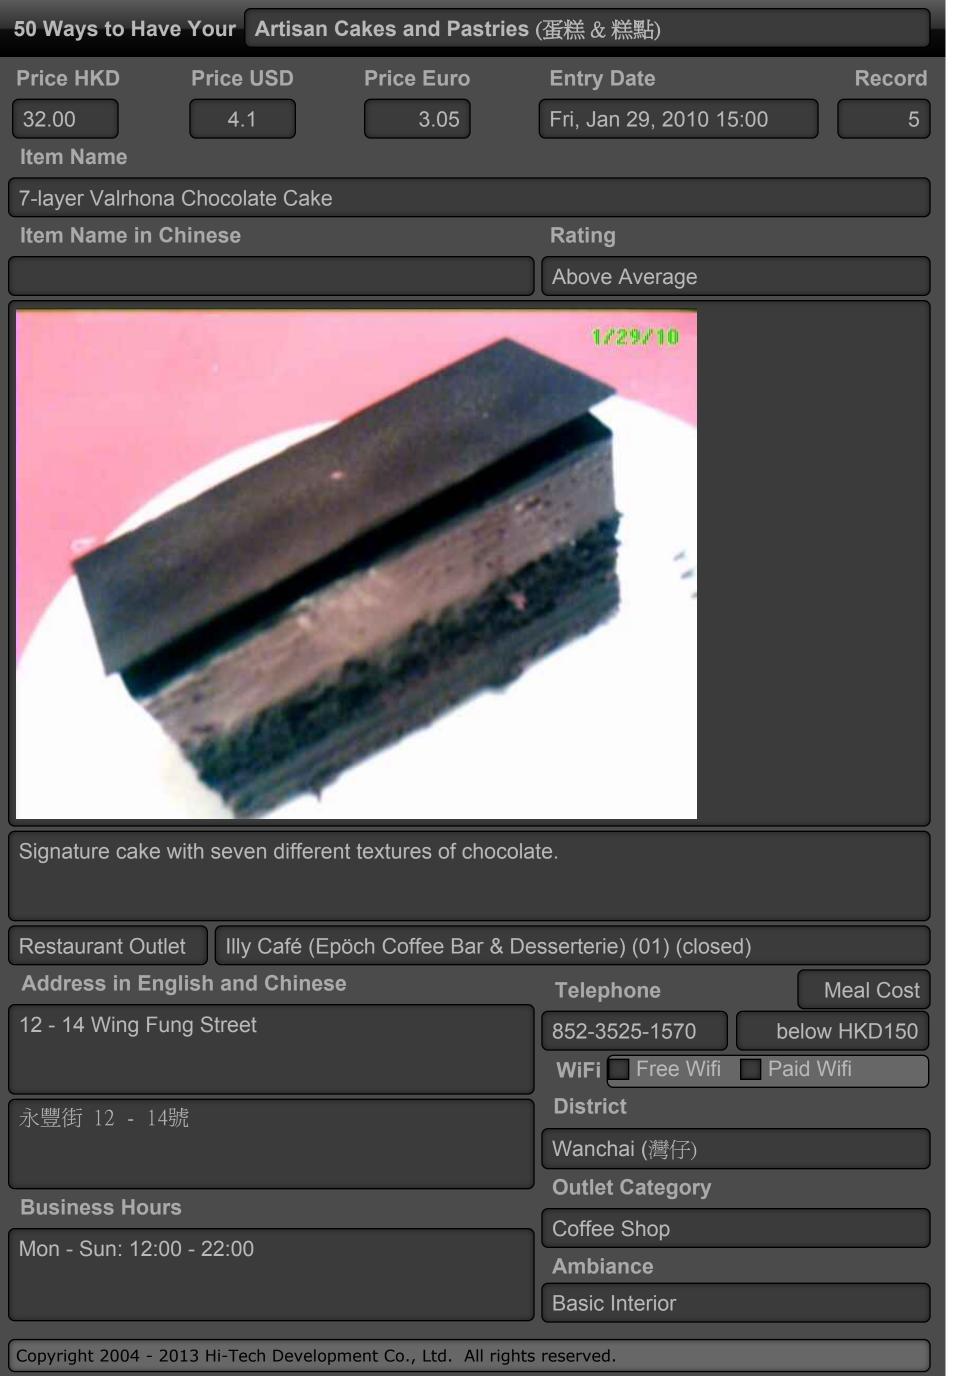

**District** 

Wanchai (灣仔)

**Outlet Category** 

Coffee Shop

**Ambiance** 

**Basic Interior** 

This Double Milk Chocolate Mousse was quite good. It had a crunchy base and a smooth chocolate top, however this looks like a copy of the seven layer Valrhona chocolate cake, which had more interesting texture and tasted better.

layer Valrhona chocolate cake, which had more interesting texture and tasted better. The Mandarin Cake Shop (文華餅店) Restaurant Outlet Address in English and Chinese Meal Cost Telephone M/F, Mandarin Oriental Hong Kong below HKD150 852-2825-4008 5 Connaught Road WiFi Free Wifi Paid Wifi **District** 干諾道中 5號 香港文華東方酒店 閣樓 Central (中環) **Outlet Category Business Hours** Bakery with Eat-In Mon - Sat: 08:00 - 20:00 **Ambiance** Sun: 08:00 - 19:00 Classic