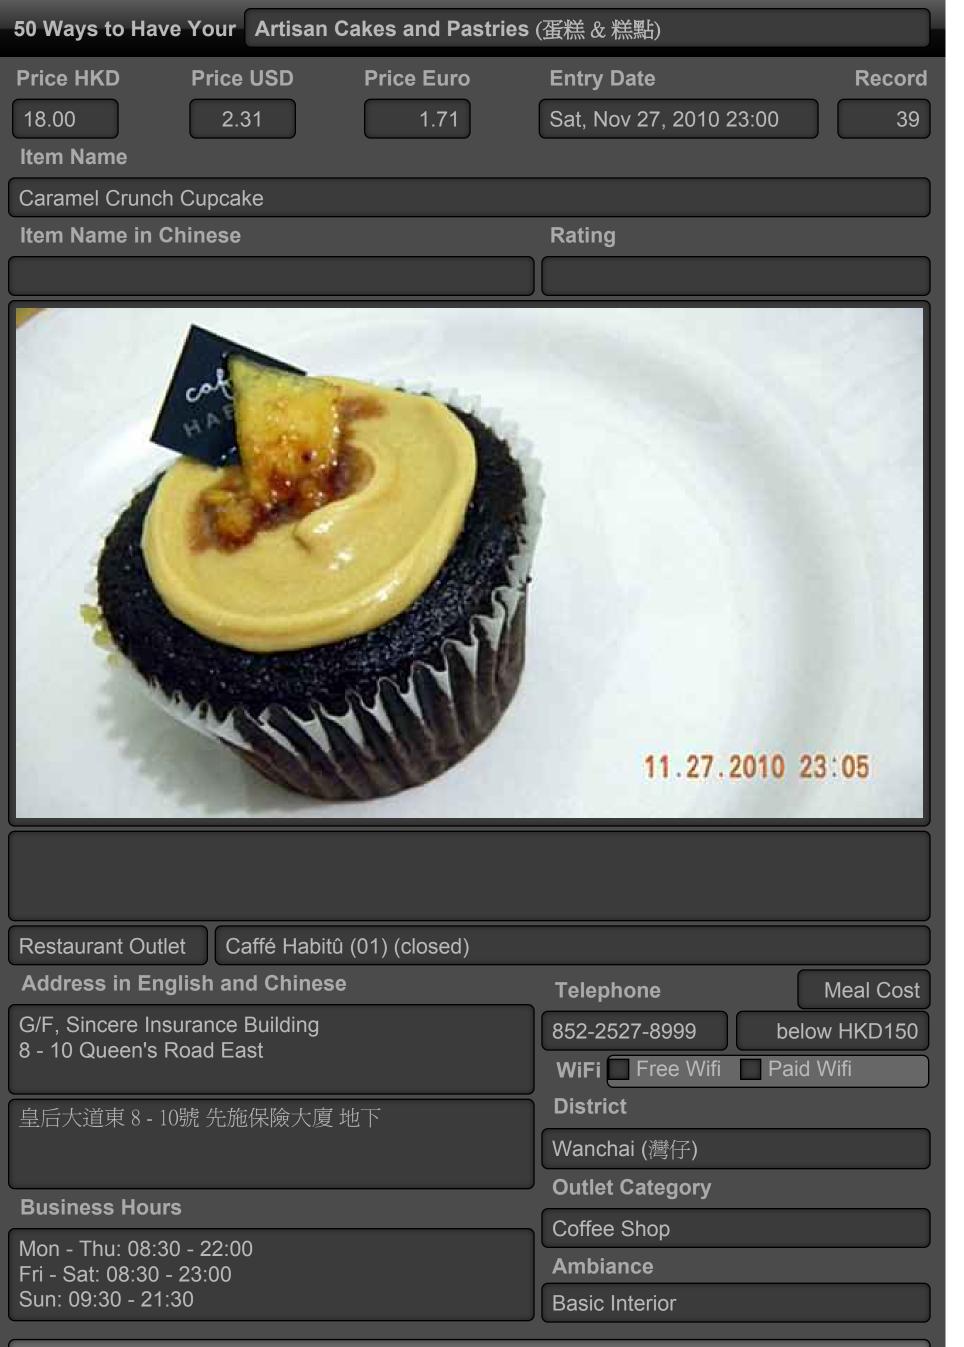

## 50 Ways to Have Your Artisan Cakes and Pastries (蛋糕 & 糕點) **Price HKD Price USD Price Euro Entry Date** Record 35.00 3.33 4.49 Sat, Nov 27, 2010 23:00 40 **Item Name** La vie en rose **Item Name in Chinese** Rating

Ingredients: Rose strawberry jam, rose water, cream cheese, and biscuit crumb base. This cake was nothing special, as the rose taste was not evident. The biscuit crumb base could have ben replaced by a crunchy base to make it more interesting to the texture.