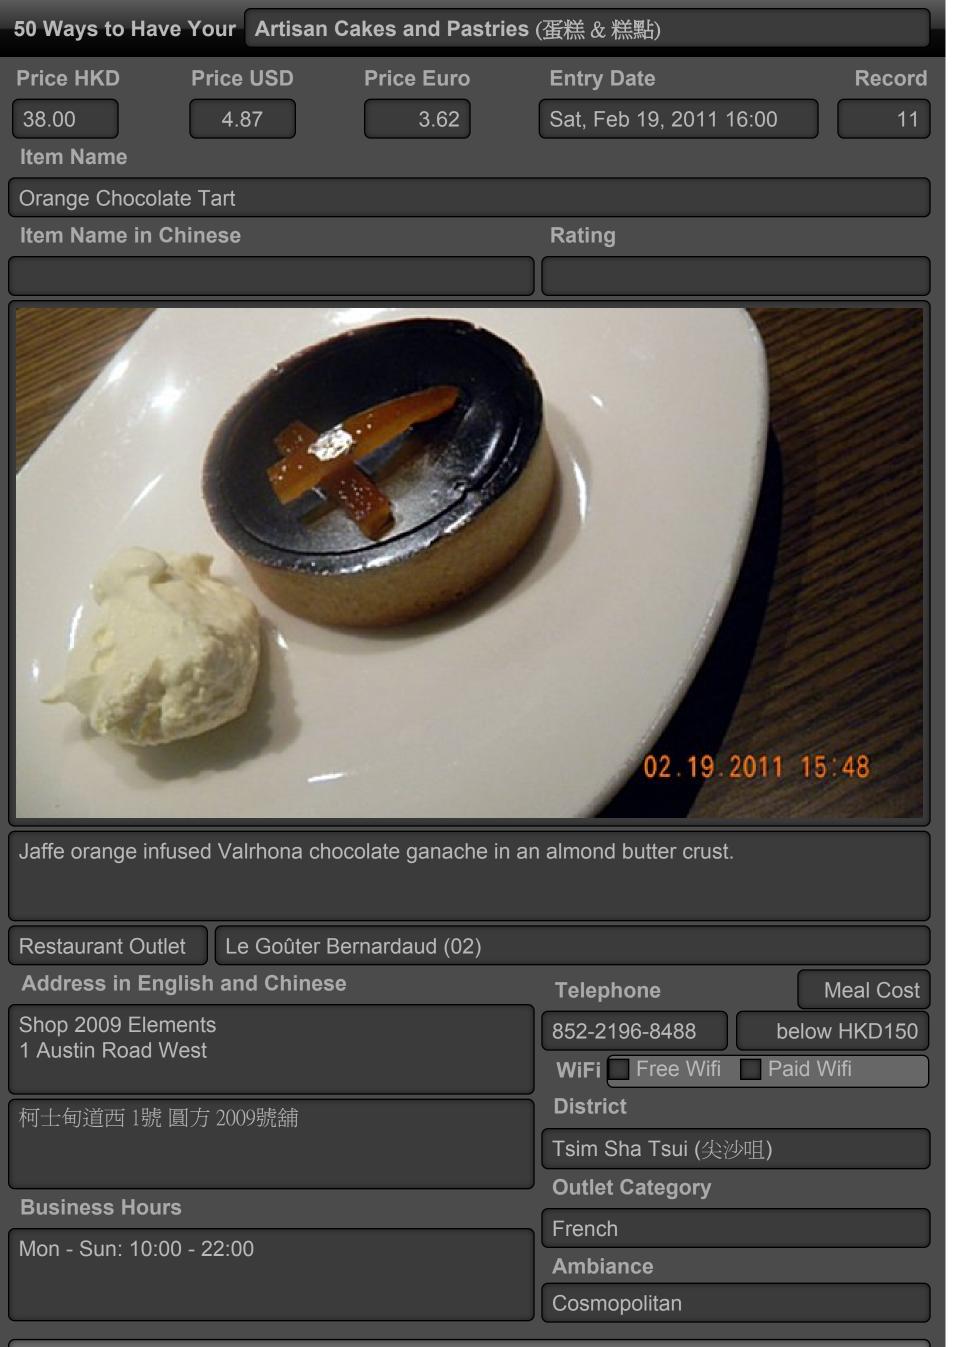

Sat, Nov 27, 2010 23:00 **Item Name** Lemon Sunshine Cupcake **Item Name in Chinese** Rating Worth a Try 11.27.2010 23:05 This cupcake was quite good because the base was moist and had a nice lemon aroma and taste. The icing had a meringue texture and lemon taste, however the Habitu logo was made of plastic instead of thin chocolate, so this is poor use of Restaurant Outlet Caffé Habitû (01) (closed)

# Address in English and Chinese

G/F, Sincere Insurance Building 8 - 10 Queen's Road East

皇后大道東 8 - 10號 先施保險大廈 地下

### **Business Hours**

Mon - Thu: 08:30 - 22:00 Fri - Sat: 08:30 - 23:00 Sun: 09:30 - 21:30

Telephone

Meal Cost

852-2527-8999

below HKD150

WiFi Free Wifi

Paid Wifi

**District** 

Wanchai (灣仔)

**Outlet Category** 

Coffee Shop

**Ambiance** 

**Basic Interior** 



























This Double Milk Chocolate Mousse was quite good. It had a crunchy base and a smooth chocolate top, however this looks like a copy of the seven layer Valrhona chocolate cake, which had more interesting texture and tasted better.

layer Valrhona chocolate cake, which had more interesting texture and tasted better. The Mandarin Cake Shop (文華餅店) Restaurant Outlet Address in English and Chinese Meal Cost Telephone M/F, Mandarin Oriental Hong Kong below HKD150 852-2825-4008 5 Connaught Road WiFi Free Wifi Paid Wifi **District** 干諾道中 5號 香港文華東方酒店 閣樓 Central (中環) **Outlet Category Business Hours** Bakery with Eat-In Mon - Sat: 08:00 - 20:00 **Ambiance** Sun: 08:00 - 19:00 Classic

### 50 Ways to Have Your Artisan Cakes and Pastries (蛋糕 & 糕點)

Price HKD Price USD Price Euro Entr