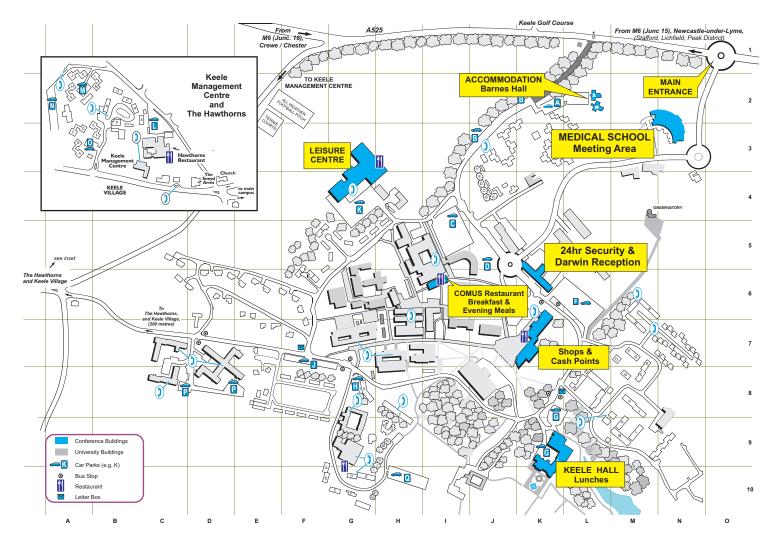

## Tuesday 19th - Wednesday 20th June 2007

Please detach parking permit and display on your dashboard

|                                   | KEELE                                                                                                                                                                                                                                           |
|-----------------------------------|-------------------------------------------------------------------------------------------------------------------------------------------------------------------------------------------------------------------------------------------------|
|                                   | conferences • occasions • events •                                                                                                                                                                                                              |
| Conference Visitor Parking Permit |                                                                                                                                                                                                                                                 |
|                                   |                                                                                                                                                                                                                                                 |
|                                   | Registration Number:                                                                                                                                                                                                                            |
|                                   | Conference: K13617 Science Learning & Teaching Conference                                                                                                                                                                                       |
|                                   | Arrival Date: Monday 18th June 2007                                                                                                                                                                                                             |
|                                   | Departure Date: Thursday 21st June 2007                                                                                                                                                                                                         |
|                                   | Authorised by:                                                                                                                                                                                                                                  |
| K E E L E<br>UNIVERSITY           | Please display this permit on your dashboard. Vehicle and contents parked at owners risk and no liability is accepted for any loss or damage however caused.  Help us reduce the risk of vehicle crime by removing valuables from your vehicle. |