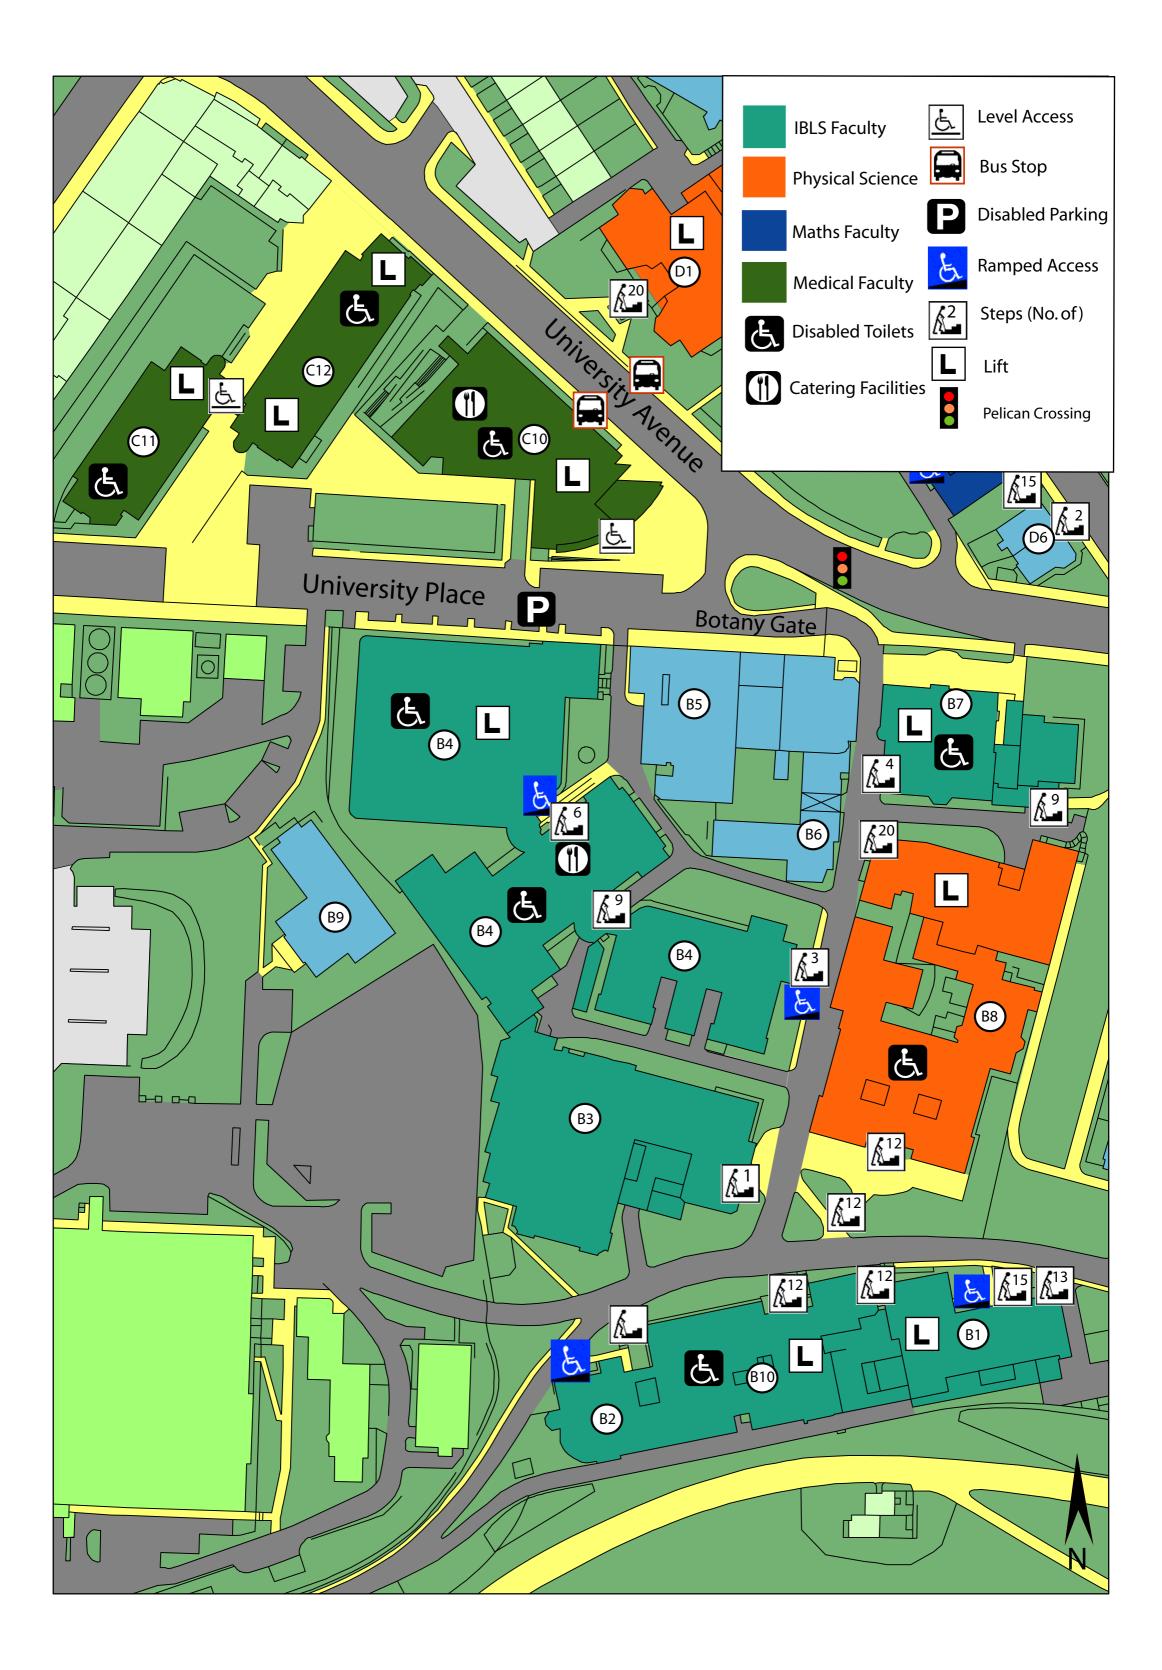

This Map shows the Disabled Access of Glasgow University from Western Infirmary to University Place This map was created by Iain Doidge, 4th Year Geomatics, University of Glasgow

Scale 1:1000

All Phone Extensions should be preceded by 0141 330 2000 followed by the extension.

# **DAVIDSON BUILDING**

Access: Ramped Access via the Wolfson Building which allows level access to

**Davidson Building** 

Lifts: Accessible lift to all floors

Toilets: No Toilets that are accessible Induction Loops: Lecture Theatre 208

#### **BOWER BUILDING**

Access: Ramped Access at East of Building Keycard Required or prior arrangement Lifts: Accessible lift which provides access

Toilets: Toilets on all floors Induction Loops: N/A

Other:

to all floors

### SIR GRAHAM DAVIES BUILDING

Access: Level Access Lifts Lift to all floors

Toilets: Disabled toilets on all floors

Induction Loops: N/A

Other: Automatic Doors with push

pad entry

to all floors

## WEST MEDICAL BUILDING

Access: Ramped access down to the Main Entrance. Ramp steep and uneven. Lifts: Accessible lift which provides access

Toilets: No Disabled Toilets

Induction Loops: Lecture Theatre 111
Other: Lift at Back of Building not signposted so difficult to find.

#### **KELVIN BUILDING**

Access: Level Access to Building and lift via Courtyard

Lifts: Accessible lift which provides access

to all floors

Toilets:

Induction Loops: Lecture Theatre 222,

257 and 312 Other: (E13)

# BRITISH HEART FOUNDATION GLASGOW CARDIOVASCULAR RESEARCH CENTRE

Access: Level Access

Lifts: Accessible lift to all floor

Toilets: Disabled Toilets on all floors

Induction Loops: N/A

Other:

## **GRAHAM KERR BUILDING**

Access: One Small step to get into building, Three steps in entrance with Stairlift to ascend/descend.

Lifts: Stairlift for three steps at entrance

Toilets: No Toilets that are accessible Induction Loops: Lecture Theatre 224 Other: No Wheelchair access to Zoology

Museum

# WESTERN INFIRMARY LECTURE THEATRE

Access: Level Access, Only one level.

Lifts: N/A

Toilets: Disabled Toilet

Induction Loops: Lecture Theatre 105

Other:

#### JOSEPH BLACK BUILDING

Access: Ramped Access Wing C and between Wing A and B.

Lifts: Lift Between Wing A and B, access to all floors. Lift with Audible Floor Information(English)

Toilets: Disabled Toilets on Level 4
Induction Loops: Main Lecture Theatre

B419 and Carnegie C305

Other:

# WOLFSON BUILDING

Access: Ramped Access to building

Lifts: Accessible lift which provides access

to all floors

Toilets: Disabled Toilets on All floors

Induction Loops: N/A

Other: Access to Davidson and West

Medical Building

#### **BOTANY GATE**

Access: N/A Lifts: N/A Toilets: N/A

Induction Loops: N/A

Other: Buildings Include Estate and Buildings and Officer Training

# WOLFSON MEDICAL BUILDING

Access: Level Access

Lifts: Accessible Lift to all floors
Toilets: Disabled Toilets on all floors

Induction Loops: N/A

Other: Catering Facilities inside, Automatic Doors with push pad entry