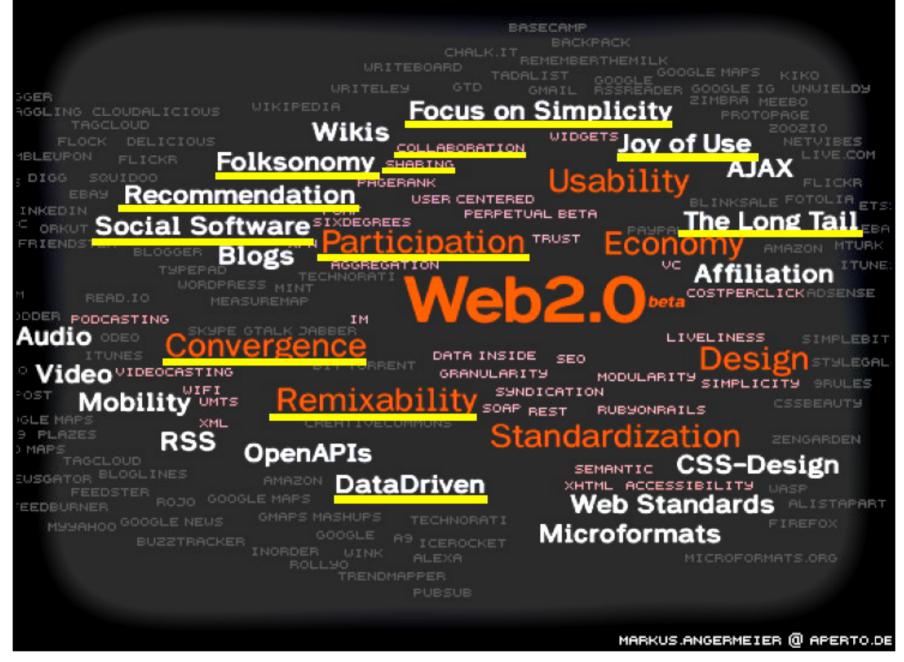

# Web 2.0 ?

#### Web 2.0:

"A perceived second-generation of Web-based services such as social networking sites, wikis, communication tools, and folksonomies that emphasize online collaboration and sharing among users"