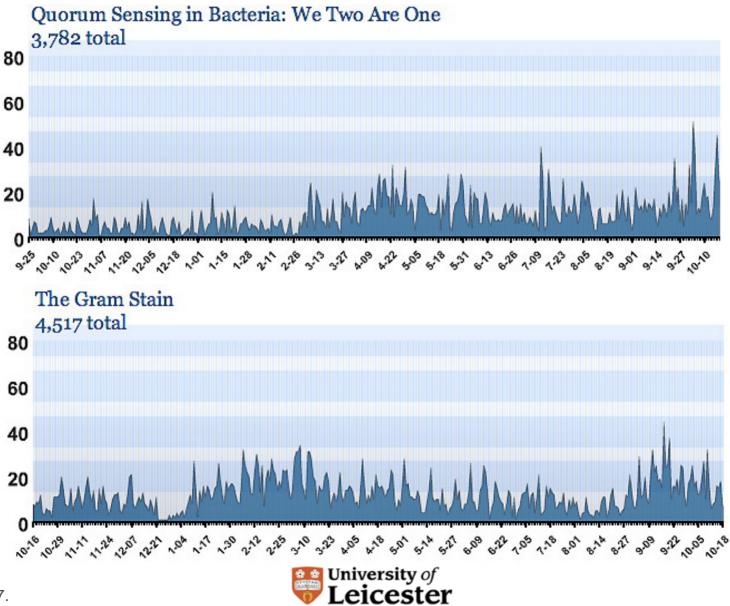

### Web 2.0 sites

**Blogging / Podcasting at:** 

- microbiologybytes.wordpress.com
- <u>scienceoftheinvisible.blogspot.com</u>
- <u>frogroom-podcast.blogspot.com</u>

The video

 Low-frequency or low-amplitude population which comprises the majority.

# The Long Tail

### Chris Anderson, Wired, Oct. 2004

en.wikipedia.org/wiki/Long\_tail