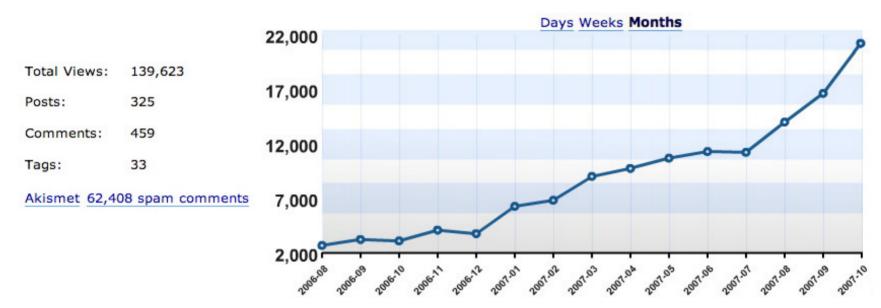

Alan J. Cann Department of Biology University of Leicester.



# Web 2.0 ?



#### Web 2.0:

"A perceived second-generation of Web-based services such as social networking sites, wikis, communication tools, and folksonomies that emphasize online collaboration and sharing among users"

### Web 2.0 sites

**Blogging / Podcasting at:** 

- microbiologybytes.wordpress.com
- <u>scienceoftheinvisible.blogspot.com</u>
- <u>frogroom-podcast.blogspot.com</u>







The video



 Low-frequency or low-amplitude population which comprises the majority.

### Chris Anderson, Wired, Oct. 2004

en.wikipedia.org/wiki/Long\_tail



# Online writing styles: My writing career

#### Academic papers (formal)

**Books (conversational)** 

Web Pages (design)

#### Blogs (bite size)





# **A Blogger's Voice**



#### Syndication:



|                                   | FOX