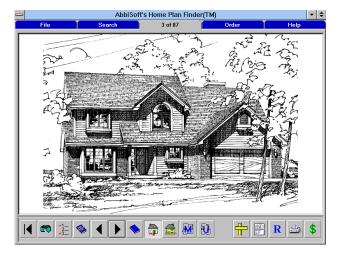

You can reverse pictures to see how a home will look if you build it in a mirror image.

You can view multiple pictures.

Some homes have interior pictures.

You can magnify pictures. Also, a table of contents helps you quickly go to a specific plan.