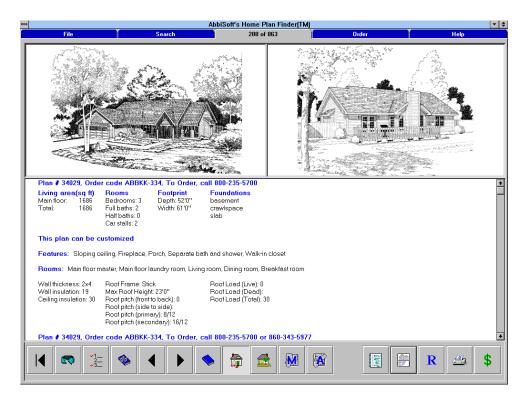

This CD-ROM has over 240,000 words describing the thousands of homes.

You can also read feature summaries and building specifications