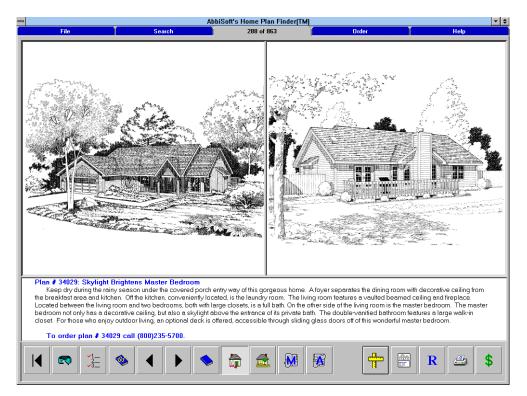

You can reverse pictures to see how a home will look if you build it in a mirror image.

You can view multiple pictures.

Some homes have interior pictures.

You can magnify pictures. Also, a table of contents helps you quickly go to a specific plan.