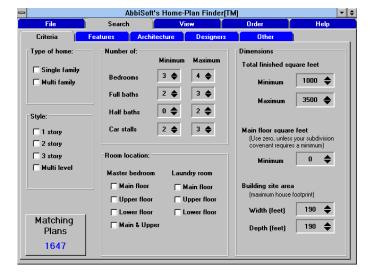

# 65 Powerful search criteria.

You can quickly find your dream home by using 65 powerful search criteria. To change areas, simply click on a folder tab. As you choose your search criteria, a status counter instantly changes to tell you how many plans satisfy your search criteria.

For some search criteria, you can choose 'wants' or 'Musts'. To make an item a 'Must', slide the button all the way to the right. To make an item a 'want', set the priority of your want (1 = 1 low priority, 9 = 1 high priority). These priorities will be used to sort the homes that are found. Your favorite home will likely be one of the first homes you are shown.

## Main Search Criteria

**Rooms and Features Criteria** 

**-** +