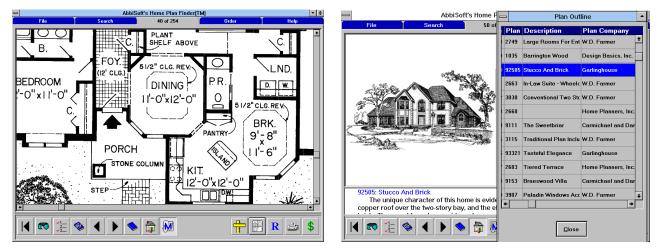

This CD-ROM has over 240,000 words describing the thousands of homes.

You can also read feature summaries and building specifications