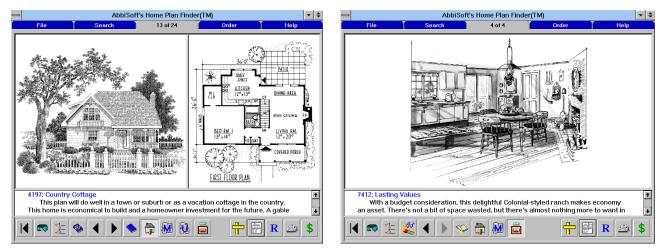

You can reverse pictures to see how a home will look if you build it in a mirror image.

You can view multiple pictures.

Some homes have interior pictures.

You can magnify pictures. Also, a table of contents helps you quickly go to a specific plan.

This CD-ROM has over 240,000 words describing the thousands of homes.

You can also read feature summaries and building specifications