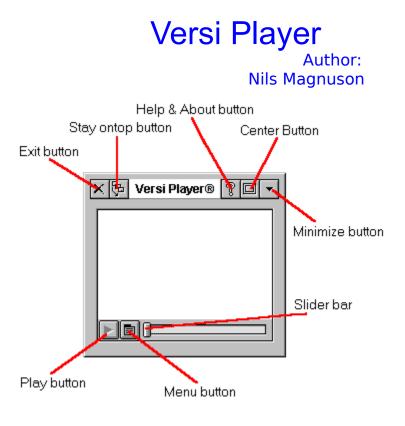

Exit buttonStay ontop buttonCenter buttonHelp & About buttonMinimize buttonPlay buttonMenu buttonSlider barKeyboard speed keysFull Screen View

### Exit button

Clicking this button will cause you to exit Versi Player

**Stay ontop button** Clicking this button will toggle between making Versi Players window stay ontop of all other windows or allow other windows to cover Versi Players window

### **Center button**

Clicking this button will center Versi Players window on your screen

### Minimize button

Clicking this button will minimize Versi Players window

**Play button** Clicking this button will play the current file you have loaded

### Slider bar

Click and drag the slider bar left or right to fastforward or rewind to different parts of the file or clicking in the background of the slider bar will do the same

Help & About button Clicking this button will popup an about box and let you view this help file