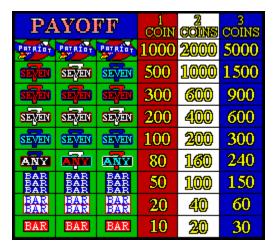

# Payoff Rules

The payoff for a winning combination is shown on the chart below.

All payoffs are given in coins. The actual dollar amount will change depending on the dollar value of the machine. During play, the dollar amount will be displayed on the status bar at the bottom of the screen when a winning combination occurs.