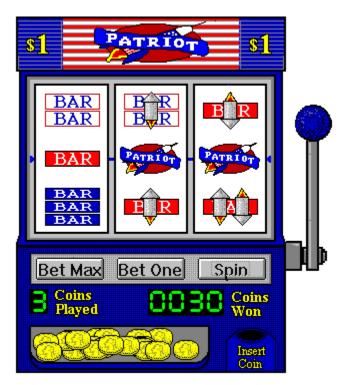

# How to Play

Click on an area of the slot machine to get information.

<u>Payoff Rules</u> <u>Menus Optoins</u> <u>Registration Form</u>

How to Play Menu Options Registration Form

<u>Coins Played</u>
The *Coins Played* display shows the number of coins deposited.

Spin Button
The Spin button spins the wheels.

Bet One Button
The Bet One button will deposit one coin.

Slot Display
This is the slot display. When the arm is pulled or the spin button is pushed they will spin. If they stop in a combination shown on the payoff wheel you win.

Bet Max Button
The Bet Max button will deposit three coins and spin the wheels.

 $\frac{\mbox{Coins Won}}{\mbox{The Coins Won display shows the number of coins won on the last turn.}}$ 

Insert Coin Slot
Click on the Insert Coin Slot with the left mouse button to deposit one coin. It is the same as the Bet One button.

The Arm Click on the Arm with the left mouse button to spin the wheels. It is the same as the Spin button.

<u>Dollar Value</u>
The machines dollar value. This can be changed using the optoins menu.

<u>Coin Tray</u>
This is the tray that catches the coins when you win.