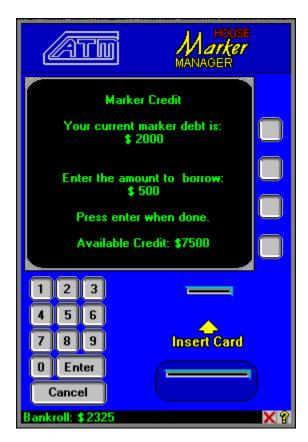

#### **Obtaining Credit**

The House Marker Manager ATM can give you up to \$10000 of instant credit. The amount credit you have available depends on how much you have in your savings account and in your bankroll. If you have less than \$10000, you can borrow the difference.

#### For Example:

If you have \$1000 in your savings accopunt and \$1000 in your bankroll, your available credit is \$8000.

The amount of available credit is shown on the ATM screen.

Making a Withdrawl Getting Credit Paying Debts