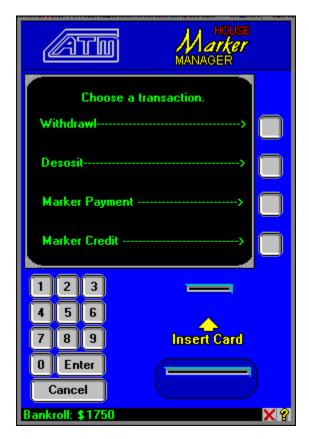

#### Selecting a Transaction

Select a transaction by clicking on the appropriate action key.

Making a Withdrawl Making a Deposit Getting Credit Paying Debts