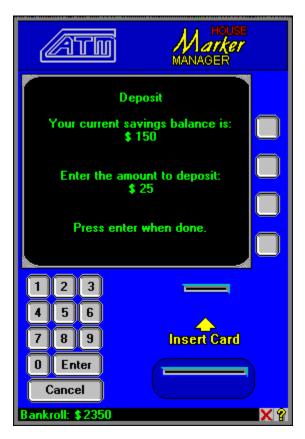

## Making a Deposit

To make a deposit, enter the amount to deposit using the keypad and press enter.

Making a Withdrawl Getting Credit Paying Debts