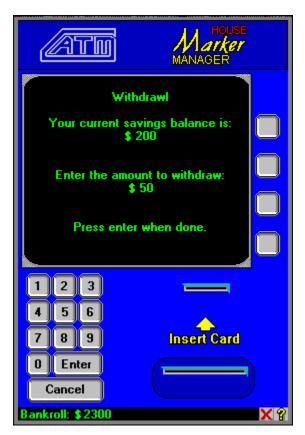

## **Withdrawl**

To make a withdrawl, enter the amount you wish to withdraw using the keypad. Press the enter key and the money will pop out.

Making a Deposit Getting Credit Paying Debts