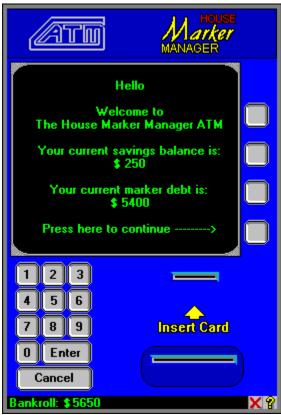

#### The House Marker Manager ATM

The House Marker Manager ATM provides all the banking you will need while gambling. You can put your winnings in a savings account or get instant credit when you need it.

#### **ATM Screen**

The ATM screen will give you the instructions you need to choose which type of transaction you want. It also provides information on account balances and debts.