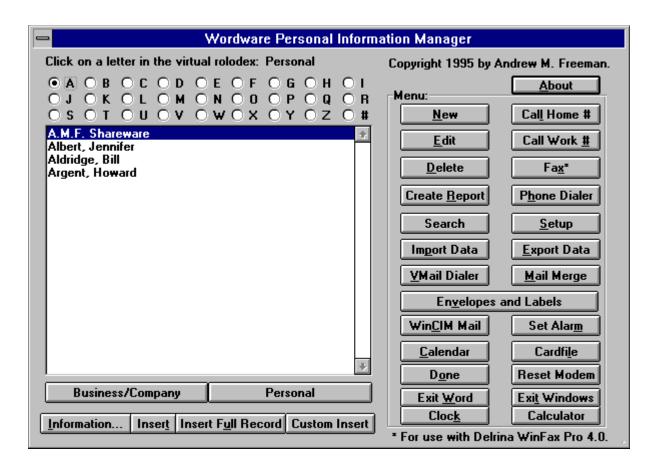

- Chicago (Win 4.0)- Like Window Titler: Get rid of the 8-character DOS limit forever! Allows a temporary change of the
  Window Title in Word to the title of the document rather than the filename. Works like Windows 4.0 (Chicago) will work.
  It allows the breaking of the 8 character filename limit. \$6 TITLER.ZIP
- Hangman AMF for Word 6.0: Are you bored at work or at home? The pen and pad game returns in an electronic form.
   Now 300% faster, with a larger selection of words. Works like any Hangman Game. Fun and easy to use. \$10 HANG.ZIP
- Tic Tac Toe for Word 6.0: The original Tic Tac Toe, in a Word 6.0, for Windows version. Amazingly easy to use, works just like the old game. Allows "cheating" so that it is possible to win. Great fun, and very addicting. \$10 TIC.ZIP
- WinFax Pro 4.0 and Word 6.0 Fax Macro and Template: Faxing has never been so easy or convenient. Takes full
  advantage of WinFax Pro 4.0's vast programming options. Allows storage and changing of USER information. \$10
  WFX40.ZIP
- Wordware Personal Information Manager for Word 6: Finally, a PIM comes to Word. Easy to use and very efficient. Dial the phone, print a colorful address book, add an address to a document or business letter, create an envelope, and much more! Now supports up to 21,000 entries, the fastest BACKGROUND Faxing, and looks and feels like a real rolodex. Imports databases, Searches, Creates Letters, Dials Voice Mail, Faxes, and so much more! Manages an entire business! SUPERIOR SHAREWARE in WINDOWS November 1994 Issue. Included in September 1994 CompuServeCD. \$15 PIM.ZIP (Screen Shot Follows)