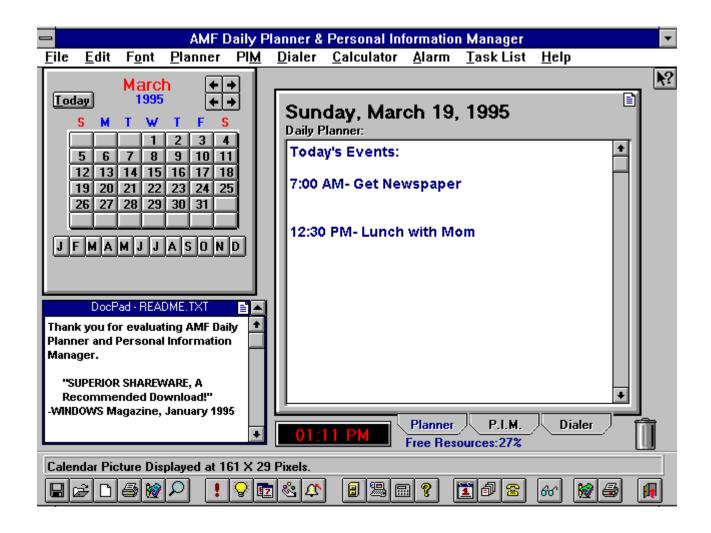

## **Programs for Windows**

(GO WINSHA on CompuServe):

These Programs Require Windows as Well As The Visual Basic Runtime Library, VBRUN300.DLL, available widely as VBRUN3.ZIP.

- Elbow Grease for Windows v1.0 (ELBOW.ZIP): Elbow Grease for Windows v1.0. The Ultimate, Easy to Use, Program Manager Enhancement. Features 40 launch button toolbar with large buttons, resource monitors for memory and disk space, clock, perpetual calendar to the year 9000, Appointment Book and To-Do List to schedule events until the year 9000. Drag & Drop File Manager Launching, Built in Games like Tic-Tac Toe, ToolTips help which the user specifies (works like MS office). All this in 1.5 inches which sits at the bottom of your screen. Easy to use and operate. Full help included. Needs VBRUN300.DLL. \$19.95 ELBOW.ZIP
- AMF Intelligent Organ/Synthesizer (ORGAN.ZIP or AORGN.ZIP): AMF Intelligent Organ/Synthesizer for Windows. Now
  you can click your way to stardom. The first Organ to offer features such as 127 instrument/voice selection, volume
  control, octave control and RECORDING CAPABILITY as well as PLAYBACK CAPABILITY. This organ actually looks
  and works like an organ. Has an auto playback feature which makes it look like someone is actual playing! Works like a
  CASIO keyboard-- but easier! Try it- a guaranteed favorite. Full help included. Needs VBRUN300.DLL. \$11.95
  ORGAN.ZIP
- Mouse Clock ™ (MCLOCK.ZIP): Mouse Clock ™ for Windows. Mouse Clock is the only cursor enhancement you'll ever need! Mouse Clock virtually becomes part of your mouse pointer. It stays out of the way, while providing you with the current time and free system resources. Now has a rate clock and supports 24-hour format. Can stay on top, or put behind Windows when you no longer require its use. Easy to use and fully configurable. Another very handy utility from AMF Shareware Productions. Requires VBRUN300.DLL. \$10.00 MCLOCK.ZIP
- AMF Multimedia Jukebox (JBOX.ZIP): Play any multimedia file effortlessly in seconds! Plays AVI, MID, WAV, VOC, MOV, FLI, FLC, etc. A beautiful 3-D interface. Allows any file to be played as many times as you want. Save preprogrammed lists of your selections, and open and play them with one click. Easy to use and operate. Full help included. Requires VBRUN300.DLL. \$10.00 JBOX.ZIP
- AMF Daily Planner & Personal Information Manager for Windows v4.0 (WPIM.ZIP): This PIM is the easiest one you will ever use. A full drag and drop interface is included with a perpetual calendar and planner to the year 9000. Beautiful 3-D, professional look. Store up to 21,000 entries in the Rolodex Style Phonebook. Yellow Pages and White Pages and full searching capabilities included. Dial the phone, Fax Documents using Delrina's WinFax Pro 4.0. Create business letters, schedule appointments with just a drag and drop. Edit and save text files, print them in any font you want. Create beautifully formatted reports of all your phonebook entries. Fits the FiloFax standard, as well as many others such as Day Runner, and Day Timer. Create envelopes and labels with multiple fonts and colors. Set up to 1,440 alarms per day. Stores an immense amount of data per day. Keep multiple years worth of data at your finger tips. Great for tax records and business planners. No restraints- store your appointments any way you want. Easy to use. Calculator and Clock included. A Personal Task List is included to balance daily tasks. View your appointments at a week at a glance. Anniversary, birthday, holiday reminders are a snap with the Event Master ™. Mail Merge or Merge Print a letter to all your contacts. NO TRAINING required. Import data using .MDB Access databases, or use tab or comma-delimited text files using the revolutionary Import Wizard ™. Context sensitive help is included. Please see the help file PIM.HLP for more information. Requires VBRUN300.DLL. SUPERIOR SHAREWARE in WINDOWS Magazine's January 1995 issue! WPIM.ZIP \$21.95 (or as low as \$4.95 in bulk) (Screen Shot Follows)