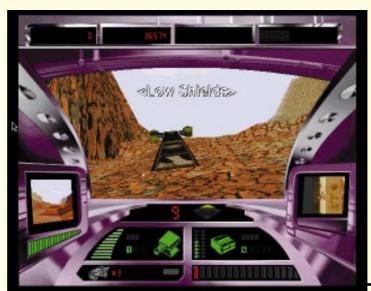

with the "p" key held down produces a different result — see for yourself.

Havoc uses QuickDraw 3D to create realistic landscapes. The action is smooth on a PowerMac. and the graphics can be further improved with Apple's acceleration board

For those who want even more handson gaming, Havoc and Shockwave look like the answer. Both are hardcore 3D shoot-'em-ups and Havoc uses QuickDraw 3D to generate fully texture-mapped, smooth-scrolling landscapes. Demos of these titles are downloadable from various Web sites, but be warned: they come in at around 7Mb each.