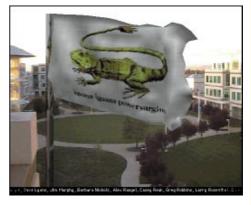

### **Surprise Surprise**

Apple engineers are renowned for hiding messages and other goodies in their hardware and software, and waiting to see who discovers them. I have found a particularly nice one hidden inside the new PCI Macs. To access it you first need to load Apple's Notepad program, then type in the words Secret About Box. Once you've done this, select the words with the cursor and drag them onto the desktop. The result is an impressive, and marginally interactive, graphical flag combined with a scrolling list of the System 7.5.2 programmers. Dragging