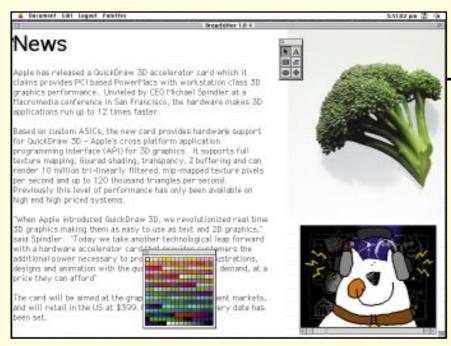

This example of an OpenDoc document combines graphics, text and video, each of which can be edited with its own part editor

pple recently released the first version of its component software architecture, OpenDoc, which plays a major part in the company's future plans. OpenDoc could completely reshape the way in which we work with Macs, PCs and other platforms. In fact, it's my Utility of the Month.