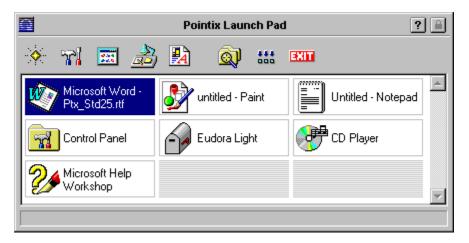

## **Pointix Launch Pad**

Pointix Launch Pad is used to switch applications and launch Pointix Folders fast and with minimum effort.

Click on the various areas of the following figure to learn more about Launch Pad.

To switch to an application, click on the corresponding icon. You can open a context menu by right clicking.

Opens the "Favorite Shortcuts" folder

Opens the "System Shortcuts" folder

Opens the "Start Menu Programs" folder

Opens the "Desktop Shortcuts" folder

Opens the "Recent Documents" folder

**Opens Pointix Pathfinder** 

Minimizes all windows

Exit Windows

Running applications (open windows)