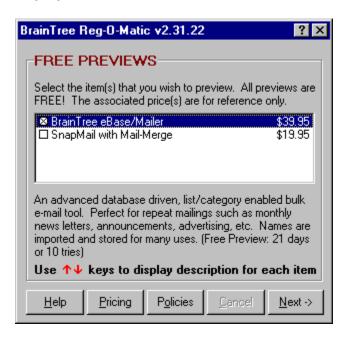

#### **Preview**

Click the checkbox next to one or more items for preview. Move the highlight (up/down arrow or mouse click) to get item descripitons. Click the policies button for item preview information. Click the pricing for additional pricing information.