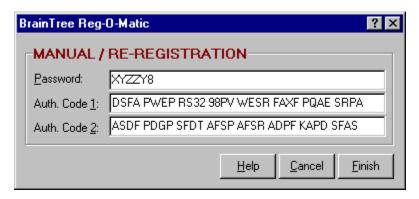

# Manual / Re-Registration

Use this screen to complete a manual registration or to re-install or re-register your software. You must already have a password and its matching, two part, 64 character authorization code.