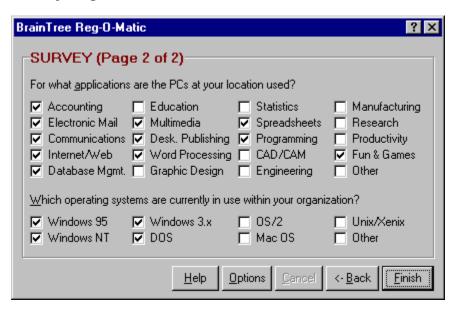

### **Survey Page 2**

Check <u>all</u> of the items that apply. You must check at least one box in each section. If displayed, click the "Finish" button to complete you Preview Registration. Otherwise, if displayed, click the "Next" button to continue.