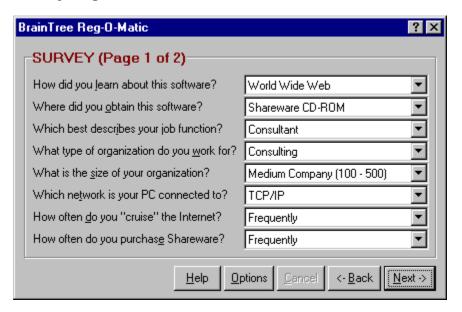

# **Survey Page 1**

Complete the Survey by clicking on each drop-down combo box and making a selection. You must answer all of the questions.