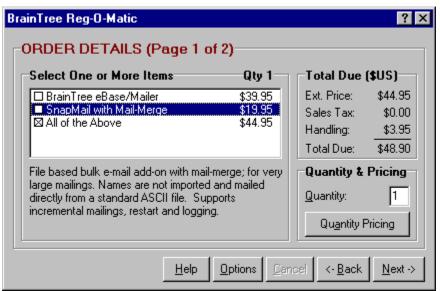

# Order Details (Page 1 of 2)

Click on a field for help.

Select which items you wish to purchase. Press the 'Quantity Pricing' button for bulk/quantity discount pricing. Purchase multiple copies of a program by changing the 'Quantity' field.

| Check the box next to each item that you wish to purchase | The price is automatically undated after ea    | ch |
|-----------------------------------------------------------|------------------------------------------------|----|
| choice.                                                   | s. The price is automatically updated after ea | GH |
|                                                           |                                                |    |
|                                                           |                                                |    |
|                                                           |                                                |    |
|                                                           |                                                |    |
|                                                           |                                                |    |
|                                                           |                                                |    |
|                                                           |                                                |    |
|                                                           |                                                |    |
|                                                           |                                                |    |
|                                                           |                                                |    |
|                                                           |                                                |    |
|                                                           |                                                |    |
|                                                           |                                                |    |
|                                                           |                                                |    |
|                                                           |                                                |    |
|                                                           |                                                |    |
|                                                           |                                                |    |

| Enter the number copies of each item you want to purchase. bulk/discount pricing details. | Click the 'Quantity Pricing' button for |
|-------------------------------------------------------------------------------------------|-----------------------------------------|
|                                                                                           |                                         |
|                                                                                           |                                         |
|                                                                                           |                                         |