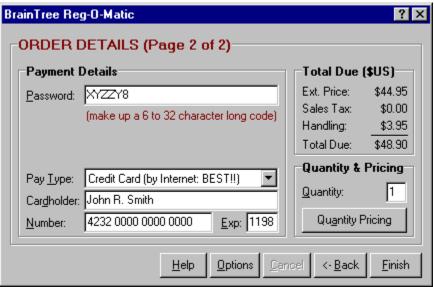

# Order Details (Page 2 of 2)

Click on a field for help.

Enter your credit card information and press the 'Finish' button to complete your order.

You must make up and enter a 6 to 32 character password. This password is required to complete a manual registration and to re-install/re-register the software.

Choose how you would like to pay from the drop down box. The quickest and suggested option is 'Credit Card (by Internet: Best!!)'. Your credit card is charged and the purchaced items are IMMEDIATELY ready for use. The other choices print an order form for faxing or mailing to us. This will cause a processing delay in registering your program.

Enter the name of the Cardholder EXACTLY as it appears on the credit card.

Enter your complete Credit Card Number, with optional spaces.

| You must already have a valid 'Payment Token'. Payment tokens are used to redeem multiple purch of software and can only be used once. | hases |
|----------------------------------------------------------------------------------------------------------------------------------------|-------|
|                                                                                                                                        |       |
|                                                                                                                                        |       |
|                                                                                                                                        |       |
|                                                                                                                                        |       |
|                                                                                                                                        |       |
|                                                                                                                                        |       |
|                                                                                                                                        |       |
|                                                                                                                                        |       |
|                                                                                                                                        |       |
|                                                                                                                                        |       |
|                                                                                                                                        |       |
|                                                                                                                                        |       |
|                                                                                                                                        |       |
|                                                                                                                                        |       |
|                                                                                                                                        |       |
|                                                                                                                                        |       |