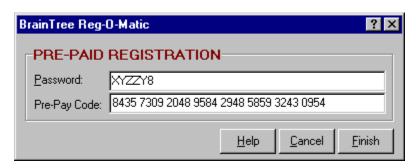

# **Pre-Paid Registration**

You must already have a valid pre-pay code. They can only be used once and you must be connected to the Internet for validation.

You must enter an Expiration Date without a dash, slash or space (MMYY).