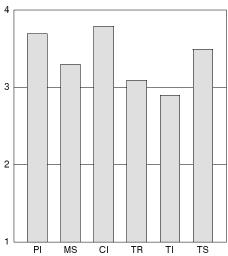

## **Process & Technology Factors**

- Process definition and integration
- MS Measurement
- CIContinuous process improvement
- TR
- Training
  Technology innovation ΤI
- TS Tool support
- No positive impact
- 2
- Low positive impact Moderate positive impact
- High positive impact