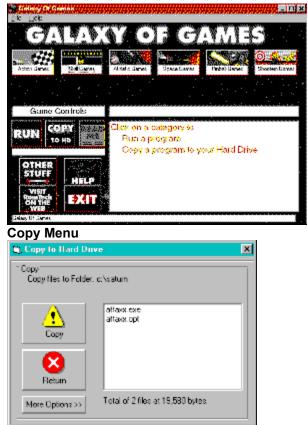

## Welcome to RomTech!

Click on an area to learn about it...

Main Menu

Thank you for choosing RomTech.

Exit the program - The exit button quits the program

Help - Help for the program

**Category Buttons -** These buttons show you the available categories of programs on the CD-ROM. Click them and see a list of descriptions of different programs.

**Run-**Runs the selected program. This also may be a setup program to install the program to your hard drive.

Description of Programs - This list gives a brief description of the program.

 $\textbf{Copy} \textbf{ - } \textbf{This button will show the copy menu to copy the selected program} \quad \textbf{to your hard drive.}$ 

Other Stuff - A description of other Romtech products.

Copy to Hard Drive - This will copy the files in the list to your hard drive.

Return - Return to Main Menu

More Options - Allows you to change the default directory to copy programs to.

List - List of files to copy to hard drive.

Register Via the Internet - Click to register on RomTechs website.

Read Me File - Shows documentation for the selected program