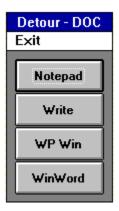

The **Detour** program, offers a range of options in an unobtrusive package that only occupies 25k of your valuable hard disk space (and that includes the DETOUR.WRI. Without this text file the program is about 9k). Unlike similar programs that place an icon on the screen, the **Detour** program is completely invisible until you need it.

### [Detour]

DOC1=notepad.exe,Notepad^1

DOC2=write.exe, Write^1

DOC3=c:\wpwin\wpwin.exe,WP Win^1

DOC4=c:\winword\winword.exe,WinWord^1

These entries not only redirect the DOC file to the proper editor, they also establish the names shown on the screen buttons:

The final step in setting up the **Detour** program is in your File Manager. Here click on the **File** menu and access the **Associate** ... command. Type in the extension you want to change in the **Files with Extension:** box. Check to make sure the program in the **Associate With:** box reads DETOUR.EXE. Once this is accomplished your installation is complete.

So, the next time you need to call up a DOC file, just to see what it is, you don't need to automatically load the Word for Windows program. Rather, you have a choice of programs to run. With the **Detour** program, you and not the computer decide what program to activate. The next time you see the message: file too large for Notepad, all you'll need to do is re-click on the file and select another editor. Detour is one of the most indispensable programs I have on my system and since the program is freeware, you cannot beat the price. Members of Windows OnLine can find **Detour** as DETOUR14.ZIP in Directory #150 - (Windows-New Uploads).