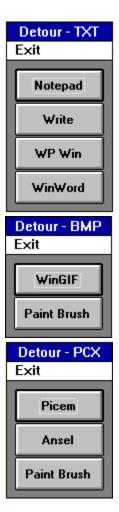

### [Detour]

DOC1=notepad.exe,Notepad^1

DOC2=write.exe, Write^1

DOC3=c:\wpwin\wpwin.exe,WP Win^1

DOC4=c:\winword\winword.exe,WinWord^1

These entries not only redirect the DOC file to the proper editor, they also establish the names shown on the screen buttons:

But, DOC files are not the only application for this versatile little utility. I also use Detour for my TXT, BMP and PCX files. Here rather than simply loading a single default program, each time I need to work on these files, I have the option of using several different programs.