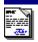

**Enjoy the issue !** 

Four variations of echo is only one of the dynamite effects that Surf Wav Audio Toolbox (SWAT) brings to those who ride the WAVs. Users can select various effects of choruses, hiss removal, volumes and sample rates. You can even take WAVs of your favorite heavy metal groups and reverse them to search for satanic messages. A strong feature is the visuals of the waveforms and the ability to cut and paste pieces of WAVs to edit and create new ones. SURF11.ZIP (96K) provides a handy button bar to play with what you're playing, and can be registered for \$24.99; a current copy of the program will be sent to you for \$29.99. Hang twelve, Wolly!