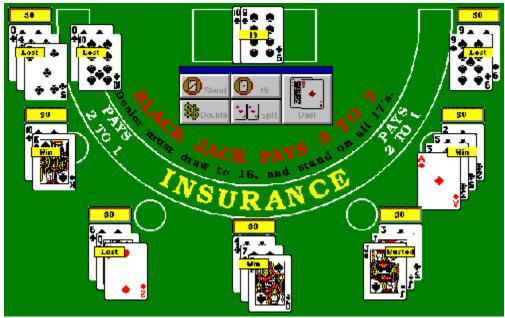

## ATLANTIC CITY BLACKJACK No gamble

**Very nice!** Black Jack, or 21 as it is sometimes called, is a fun and simple card game. This version from Oleg Goldfayn is **well done and easily understood**, and Wolly spent entirely too much time "checking it out" one night. The rules of the game and this computer version are **well documented** in the help file, and the **action is swift and fun**. **ACBJ100.ZIP** may be registered for **\$25.00**. Wolly hopes that version 2.0 includes an option to have double Scotches brought to him at his electronic table on a regular basis. I wonder if virtual reality will be wet?