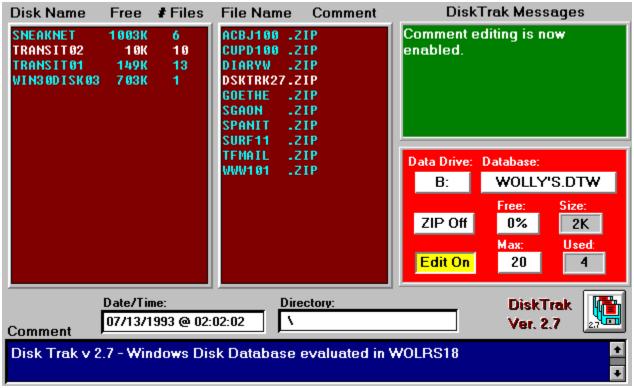

**DISK TRAK** Where no disk has gone before

Floppy disks seem to breed, whether in cabinets or in precariously balanced piles on bookshelves. You absolutely know that you have that file that your friend needs, somewhere in the pile, but one which disk?!? Disk Trak is **one of the best programs Wolly has seen for automatically recording and keeping a searchable database of floppy contents.** The interface is clean, smart, and easily configurable. The **right mouse button will expand view windows** to triple size so more files or disk labels will be in view.

Wolly liked the ability to **add a comment to the disk files** so you are not limited to your recall of the meaning of eight character DOS cryptograms. Disk Trak brings a **strong search mechanism** to the table that can seek out that missing file with relative ease, and includes the comment file. The key to the system is the disk's volume label, and Disk Trak will prompt you to add one if it is necessary. **DSKTRK21.ZIP** (186K) has **many other features to ease your disk management headaches**, and even provides for color adjustments to your preference. This is a heavy duty program that deserves your evaluation if you suffer from diskette glut, and deserves your registration at **\$37.50** if you find it as useful as Wolly did.