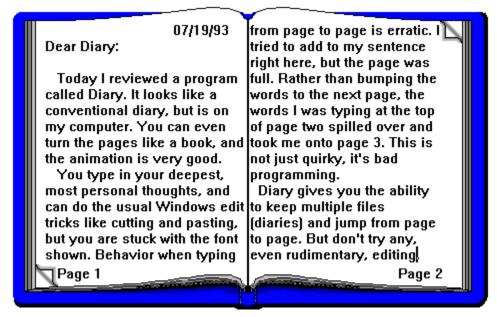

## DIARY

Read the book. It tells the story:

continued from the book graphic . . . There is no search or any other fancy stuff yet (scheduled for the next release, but then that's the way book diaries are also, though they seem visually bigger than this in real life. Wolly concludes that this **Diary should not have been made public**. **DIARYW.ZIP** (69K) can be registered for \$5.00 that includes use of the next version, which we hope is better.