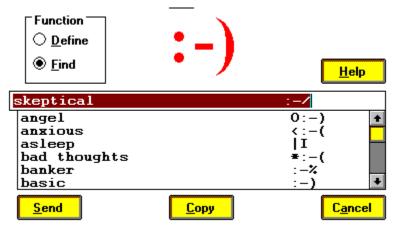

## **EMOTICON**

Just what computing needs - - - smiley faces

E-mail has developed many of its own little quirks to cope with non-verbal communication, and "Smileys" or "Emoticons" are one of them: ;- ). There's one now. To save you the trouble of remembering the hundreds of variations of these little signs, EmotIcon provides a **database** that can conveniently be accessed for both identifying these cryptic symbols or searching and insertion into whatever document you're keying. **Paste the obscure into EmotIcon while using** 

the Define mode to determine the slant of the comment it accompanied. Or use the Search mode and key in an attitude or word to see if a symbol is available to further make your point. EMOTICN.ZIP (13K) is well programmed and I suppose useful :-/ to those into this sort of ornament. Registration is \$15.00, but you will have to add Wolly 8 ) to the database yourself.