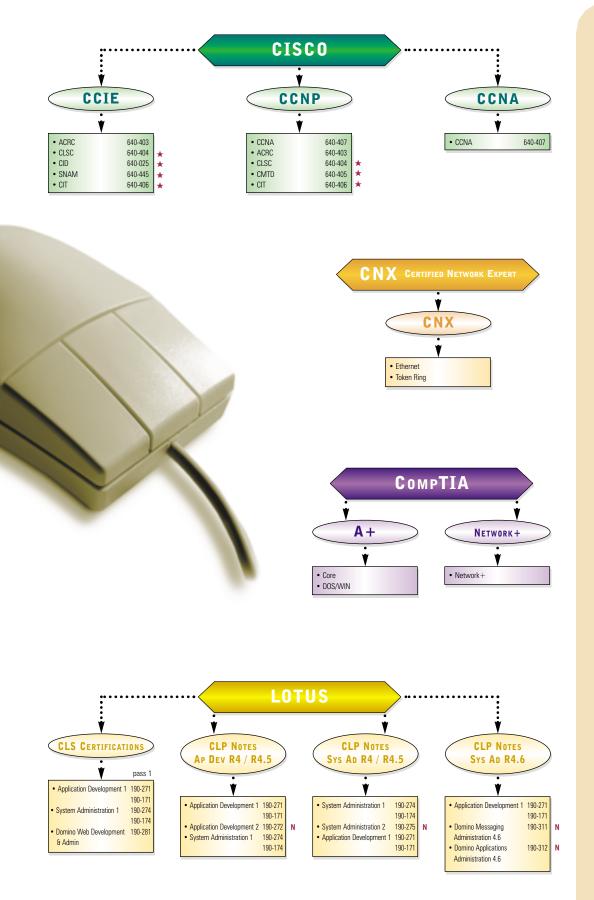

# **CERTIFICATION PROGRAMS**

# **CISCO CERTIFICATION**

16

Cisco. ACRC

# LOTUS CERTIFICATION

20