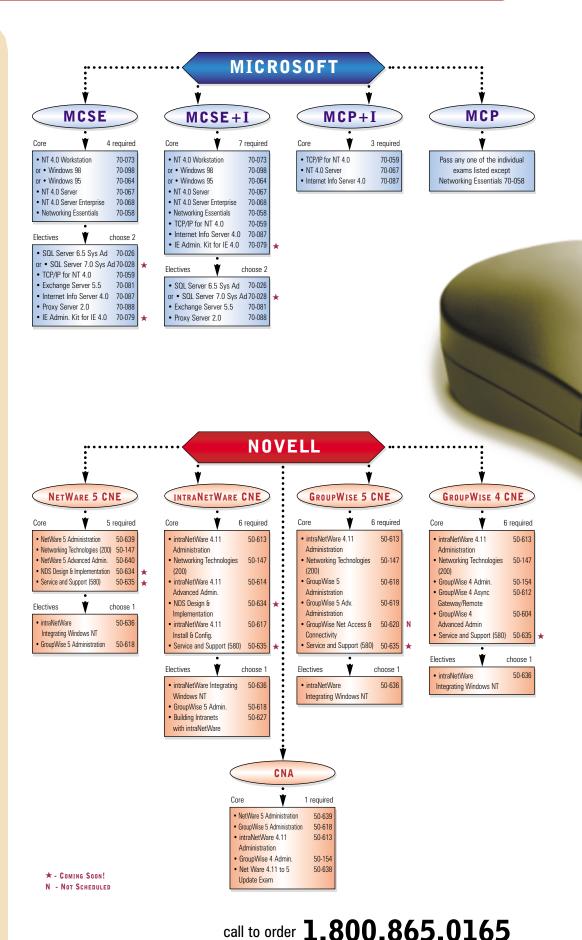

# **CERTIFICATION PROGRAMS**

# ALREADY HAVE CREDENTIALS?

If you currently hold IT certifications, adding additional areas of technical expertise is a proven method to raise your income another notch. The average salary for an MCSE is more than \$6000 higher with Cisco certification than MCSE alone, while MCSE+I professionals average over \$9000 more per year.

### HOW DO I Prepare?

Self-paced training is overwhelmingly the preferred method to prepare for certification exams, according to Microsoft Certified Professional Magazine. LearnKey's selfpaced training is the best in the industry. Our training provides the information needed to pass the certification exams and teaches the practical application of that knowledge.