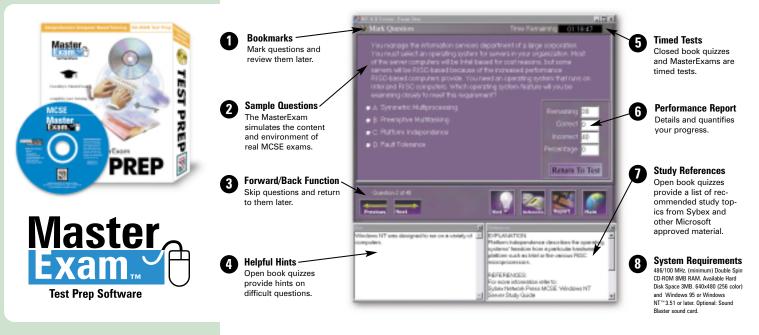

### **MASTER EXAM**

A FUNDAMENTAL ELEMENT in LearnKey's training process is the ability to evaluate whether the training objectives have been met. In addition to our standard Challenge and Testing Modules, LearnKey has developed two additional forms of practical assessment.

LearnKey's MasterExam <sup>TM</sup> is a powerful skill assessment tool, which helps students focus on specific certification objectives, identify areas of strength and weakness, and adjust study habits to ensure optimal performance when taking certification tests. MasterExam questions are as close as you'll get to the real thing before entering the testing center. Questions follow the same format used in real certification exams. Our unique and proven approach to test preparation enables you to build the knowledge and confidence to succeed when taking the final test.

### **TESTING MODULE**

The Testing Module determines your proficiency with the software application being taught. Testing formats include Simulations, True and False, Fill in the Blank, Multiple Choice and Keyboard Shortcuts. Comprehensive test results chart and reference the progress of individual or multiple users.