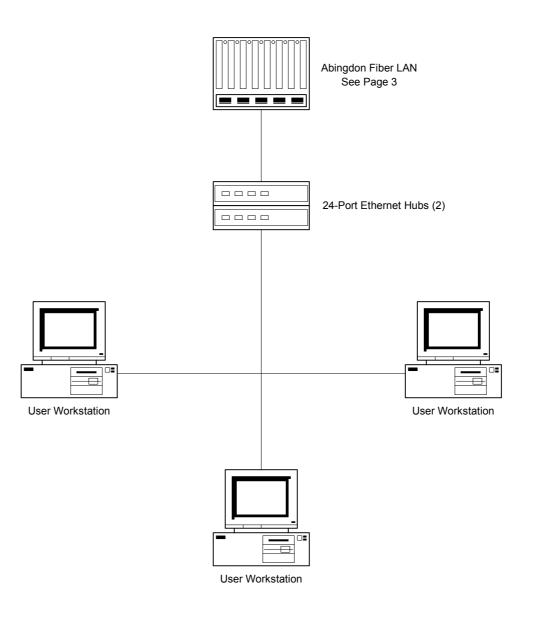

### Washington County Schools Abingdon Fiber LAN Network Layout Page 3





### Washington County Schools Abingdon Wireless Network Layout Page 4









### Washington County Schools Abingdon Fast Ethernet Backbone Page 6









User Workstation











Apple G3 Server















# Washington County Schools Holston High School Page 12





User Workstation







### Washington County Schools Patrick Henry High School Page 14





100 Mbps Link

10 Mbps Link





















# Washington County Schools Glade Spring Middle School Page 17

















# Washington County Schools Abingdon Elementary School Page 19



User Workstation iMac iMac



User Workstation







User Workstation











iMac













User Workstation





### Washington County Schools Valley Institute Elementary School Page 24