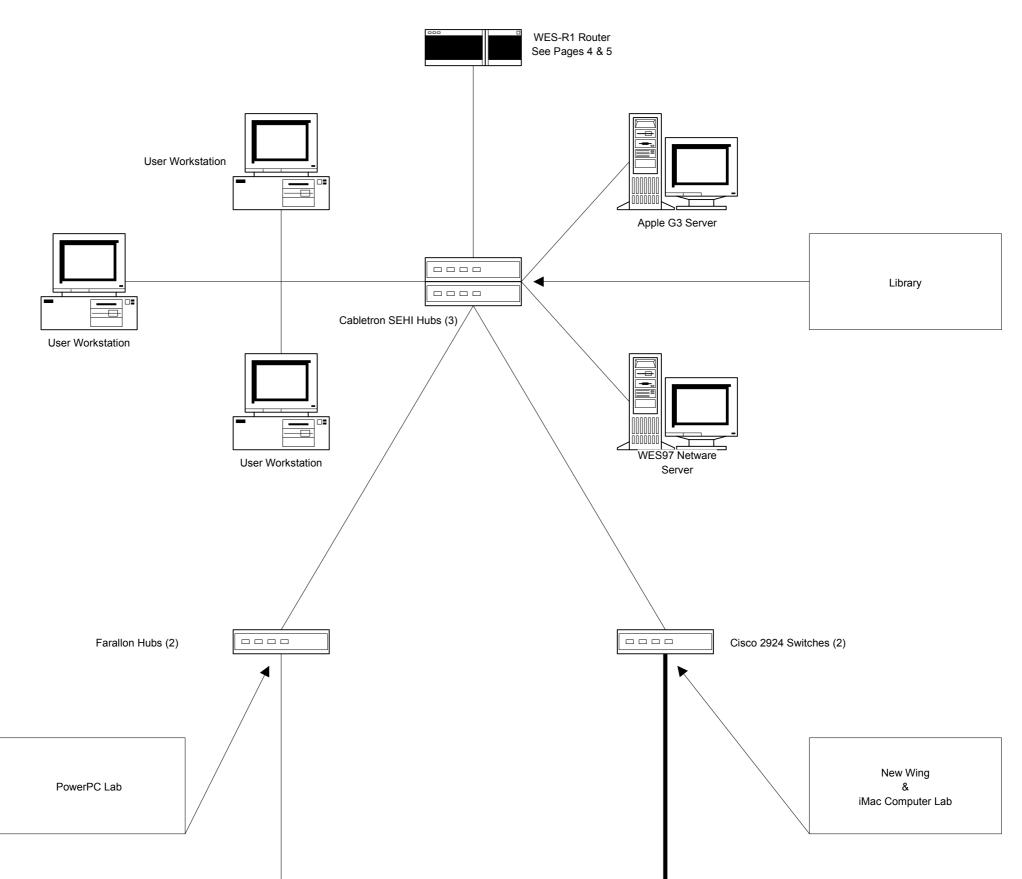

r LAN Network Layout Page 3





### Washington County Schools Abingdon Wireless Network Layout Page 4









### Washington County Schools Abingdon Fast Ethernet Backbone Page 6









User Workstation











Apple G3 Server















# Washington County Schools Holston High School Page 12





User Workstation







### Washington County Schools Patrick Henry High School Page 14





100 Mbps Link

10 Mbps Link





















# Washington County Schools Glade Spring Middle School Page 17

















# Washington County Schools Abingdon Elementary School Page 19



User Workstation iMac iMac



User Workstation







User Workstation











iMac













User Workstation





### Washington County Schools Valley Institute Elementary School Page 24