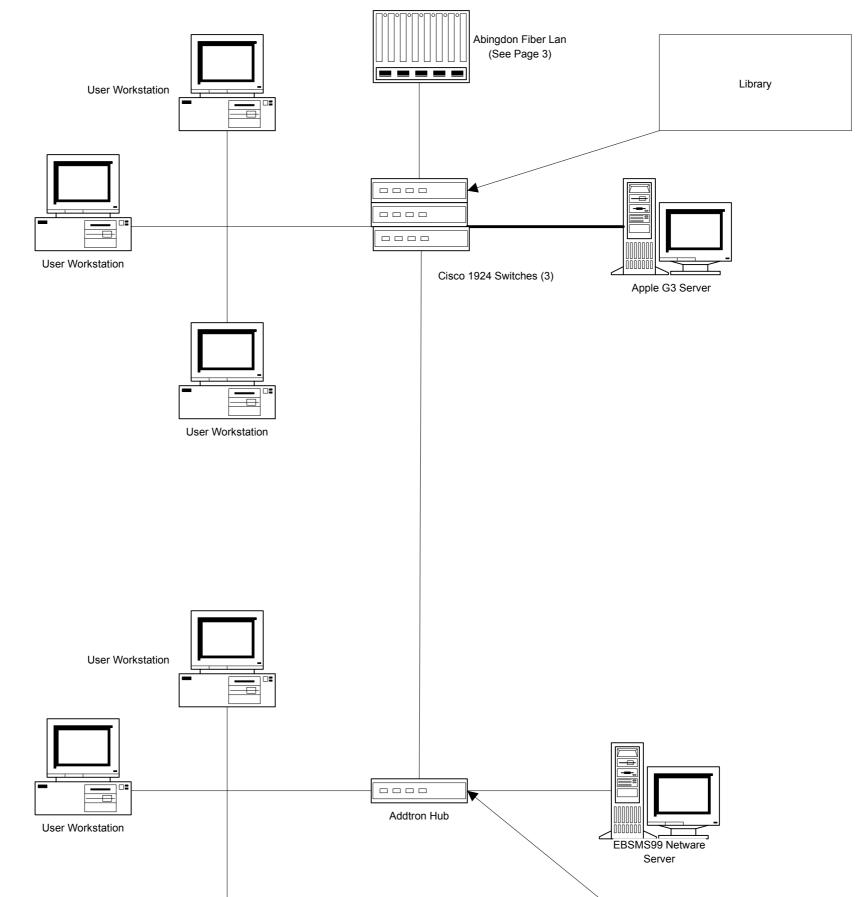

### Washington County Schools Abingdon Fiber LAN Network Layout Page 3





### Washington County Schools Abingdon Wireless Network Layout Page 4









### Washington County Schools Abingdon Fast Ethernet Backbone Page 6









User Workstation











Apple G3 Server















# Washington County Schools Holston High School Page 12





User Workstation







### Washington County Schools Patrick Henry High School Page 14





100 Mbps Link

10 Mbps Link





















# Washington County Schools Glade Spring Middle School Page 17

















# Washington County Schools Abingdon Elementary School Page 19



User Workstation iMac iMac



User Workstation







User Workstation











iMac













User Workstation





### Washington County Schools Valley Institute Elementary School Page 24