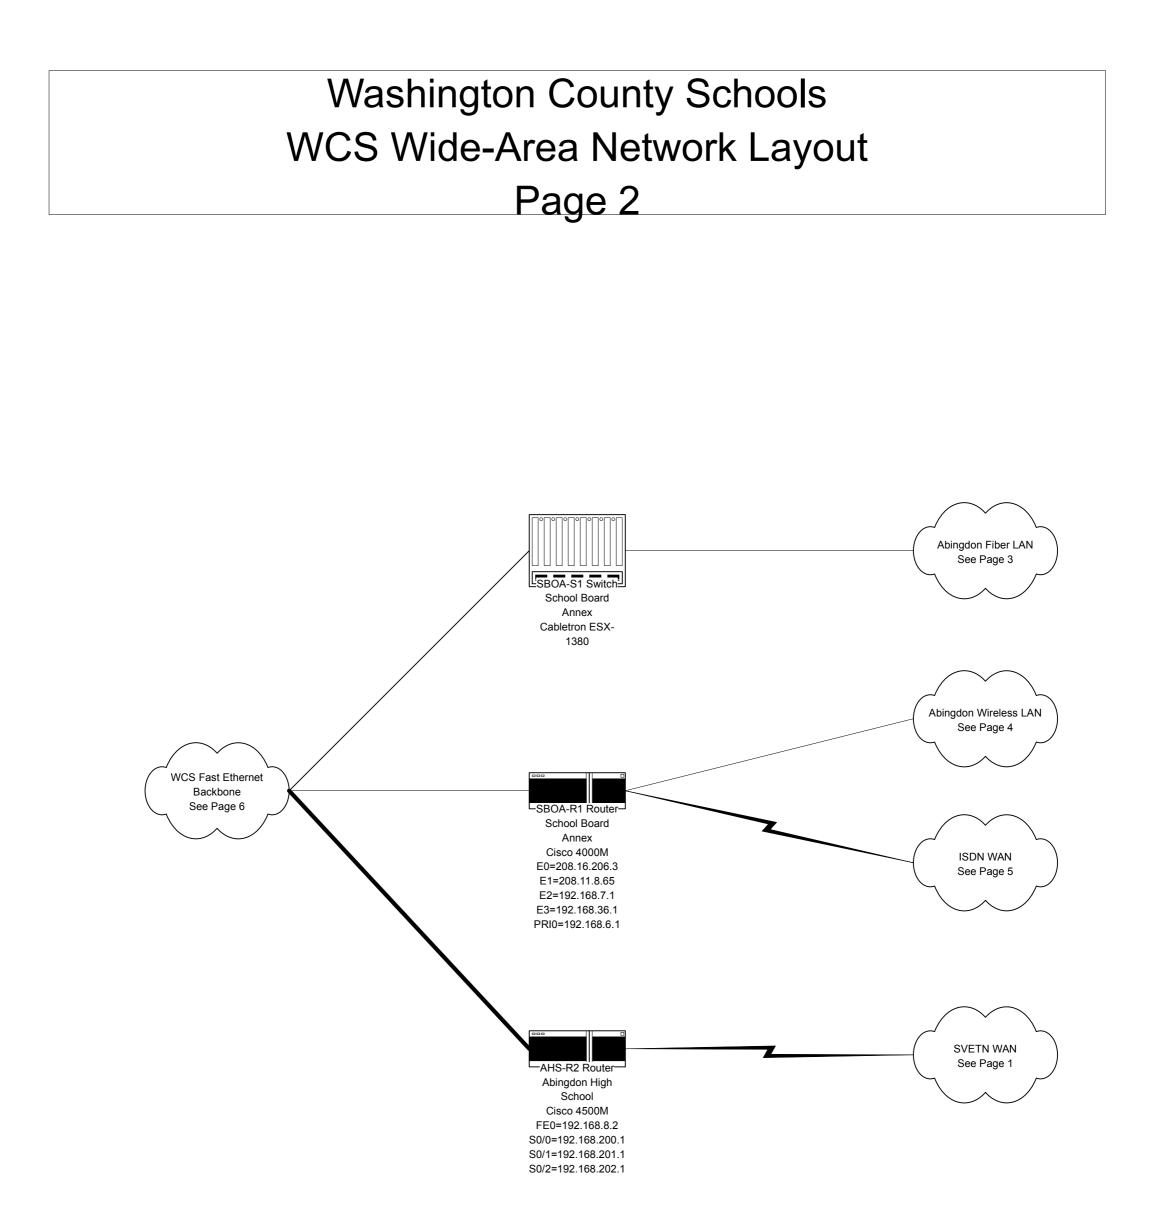

### Washington County Schools Abingdon Fast Ethernet Backbone Page 6

User Workstation

Apple G3 Server