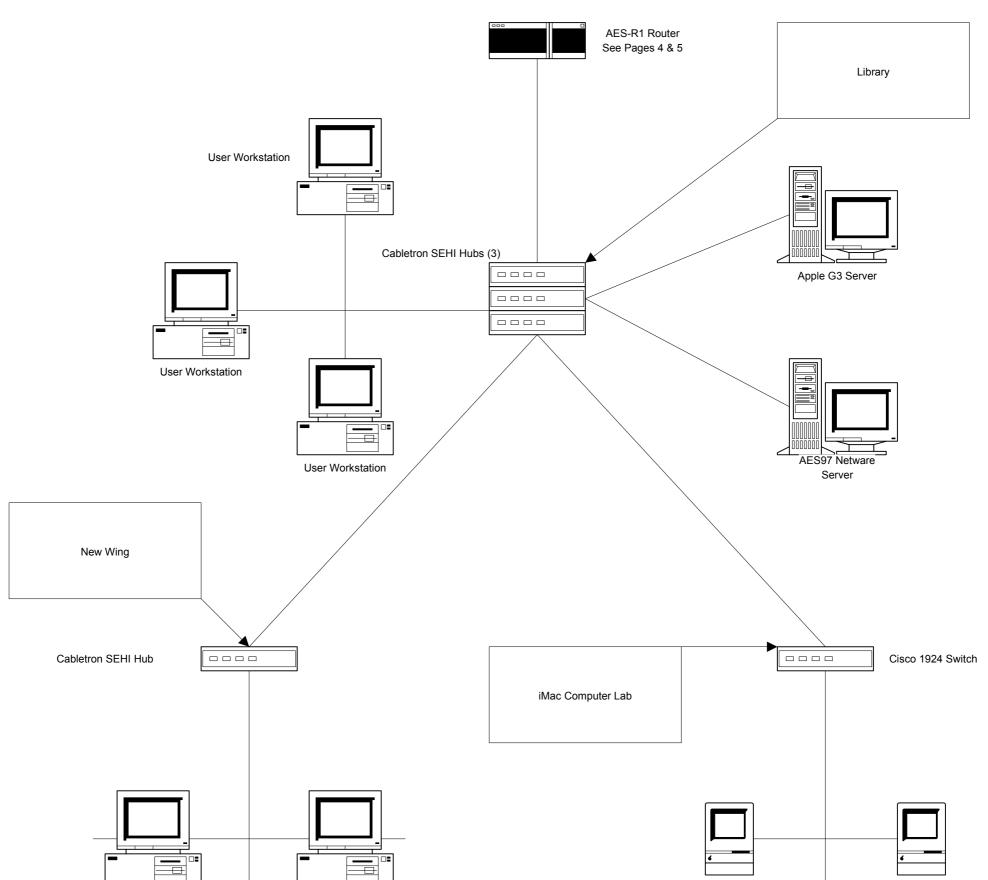

### Washington County Schools Abingdon Fiber LAN Network Layout Page 3





### Washington County Schools Abingdon Wireless Network Layout Page 4









### Washington County Schools Abingdon Fast Ethernet Backbone Page 6









User Workstation











Apple G3 Server















# Washington County Schools Holston High School Page 12





User Workstation







### Washington County Schools Patrick Henry High School Page 14





100 Mbps Link

10 Mbps Link





















# Washington County Schools Glade Spring Middle School Page 17

















# Washington County Schools Abingdon Elementary School Page 19



User Workstation iMac iMac



User Workstation







User Workstation











iMac













User Workstation





### Washington County Schools Valley Institute Elementary School Page 24