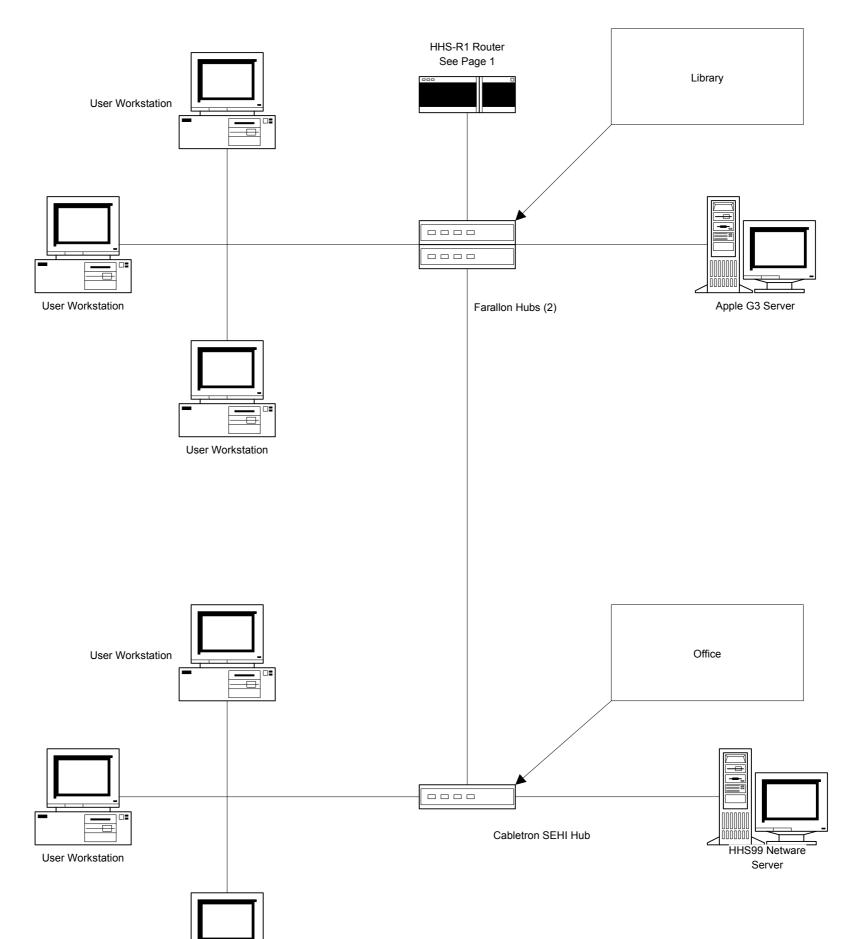

### Washington County Schools Abingdon Fiber LAN Network Layout Page 3





### Washington County Schools Abingdon Wireless Network Layout Page 4









### Washington County Schools Abingdon Fast Ethernet Backbone Page 6









User Workstation











Apple G3 Server















# Washington County Schools Holston High School Page 12





User Workstation







### Washington County Schools Patrick Henry High School Page 14





100 Mbps Link

10 Mbps Link





















# Washington County Schools Glade Spring Middle School Page 17

















# Washington County Schools Abingdon Elementary School Page 19



User Workstation iMac iMac



User Workstation







User Workstation











iMac













User Workstation





### Washington County Schools Valley Institute Elementary School Page 24