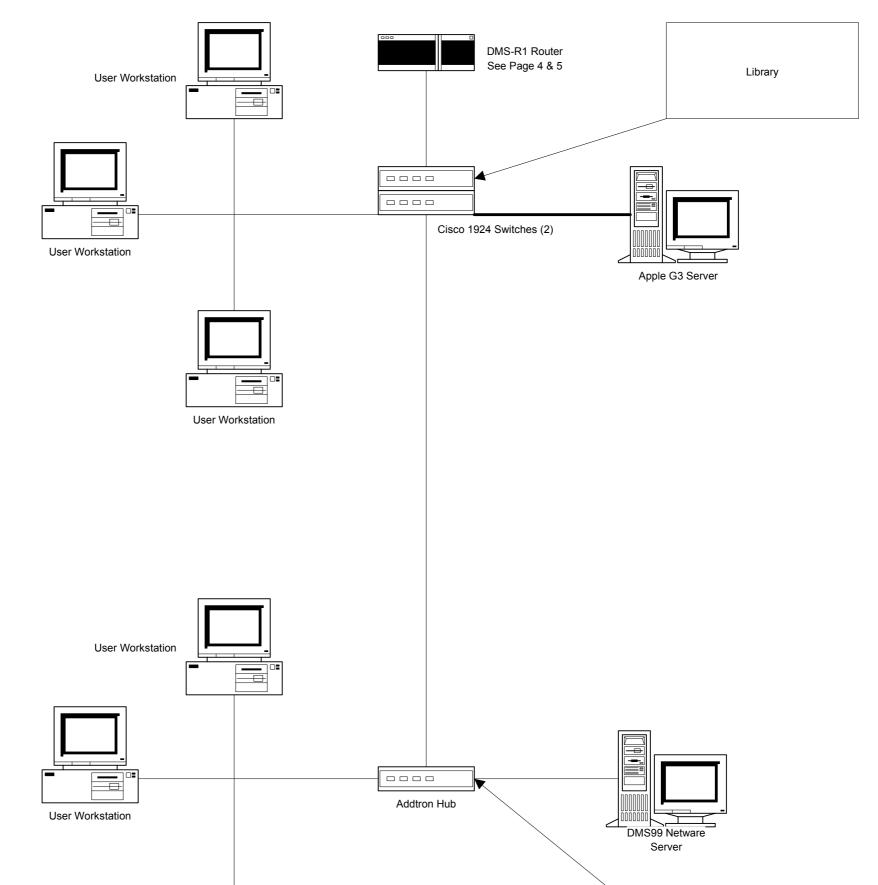

### Washington County Schools Patrick Henry High School Page 14

100 Mbps Link

10 Mbps Link