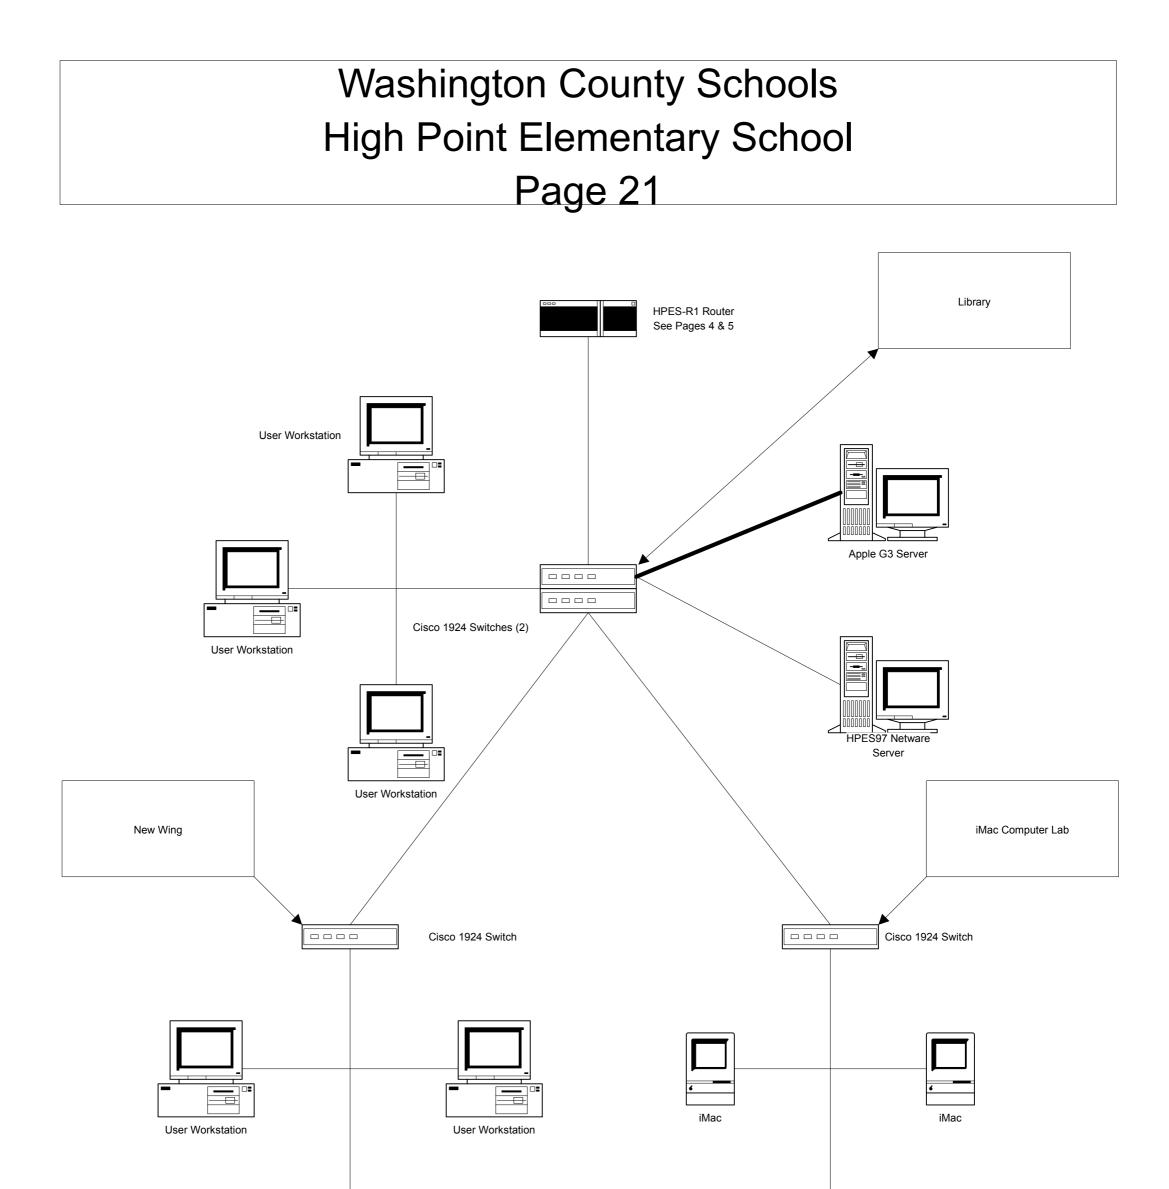

# Washington County Schools Abingdon Elementary School Page 19

User Workstation iMac iMac

User Workstation

User Workstation

iMac

User Workstation