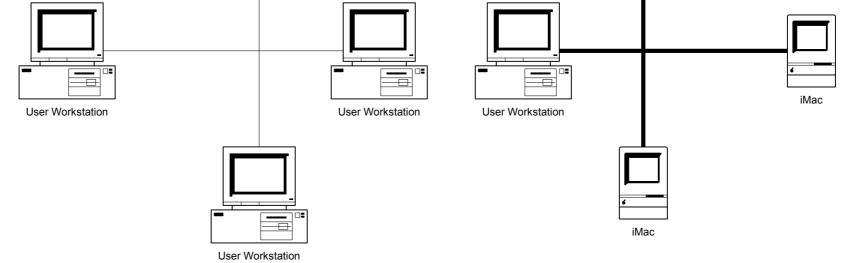

# Washington County Schools Abingdon Elementary School Page 19

User Workstation iMac iMac

User Workstation

User Workstation

iMac

User Workstation