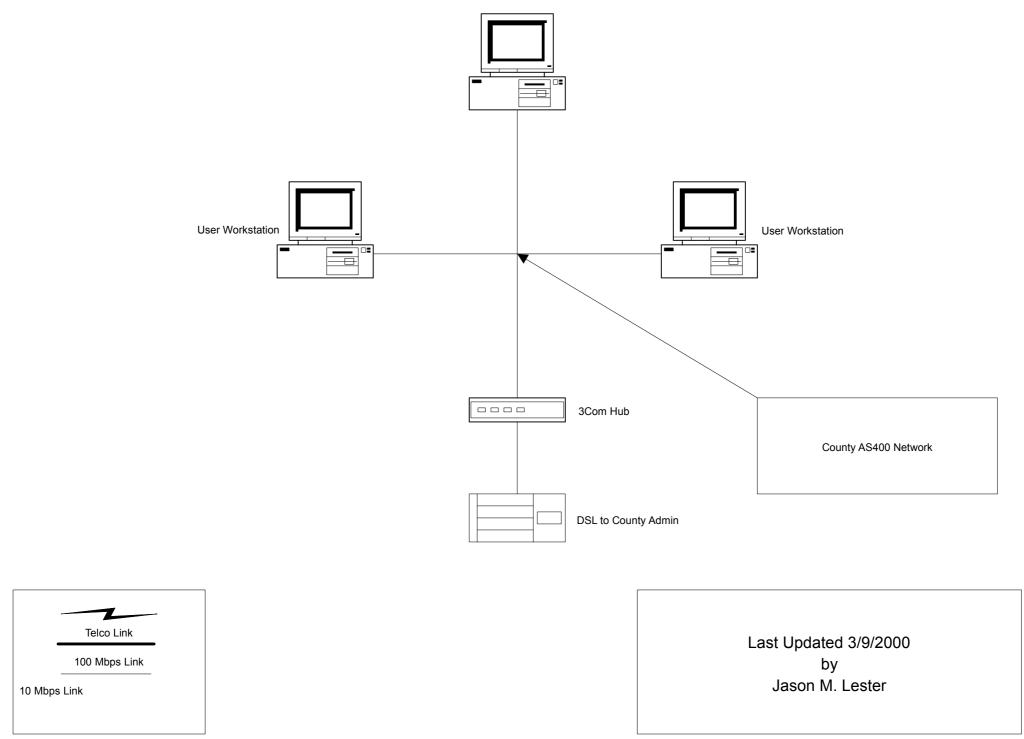

### Washington County Schools Abingdon Fiber LAN Network Layout Page 3





### Washington County Schools Abingdon Wireless Network Layout Page 4









### Washington County Schools Abingdon Fast Ethernet Backbone Page 6









User Workstation











Apple G3 Server















# Washington County Schools Holston High School Page 12





User Workstation







### Washington County Schools Patrick Henry High School Page 14





100 Mbps Link

10 Mbps Link





















# Washington County Schools Glade Spring Middle School Page 17

















# Washington County Schools Abingdon Elementary School Page 19



User Workstation iMac iMac



User Workstation







User Workstation











iMac













User Workstation





### Washington County Schools Valley Institute Elementary School Page 24