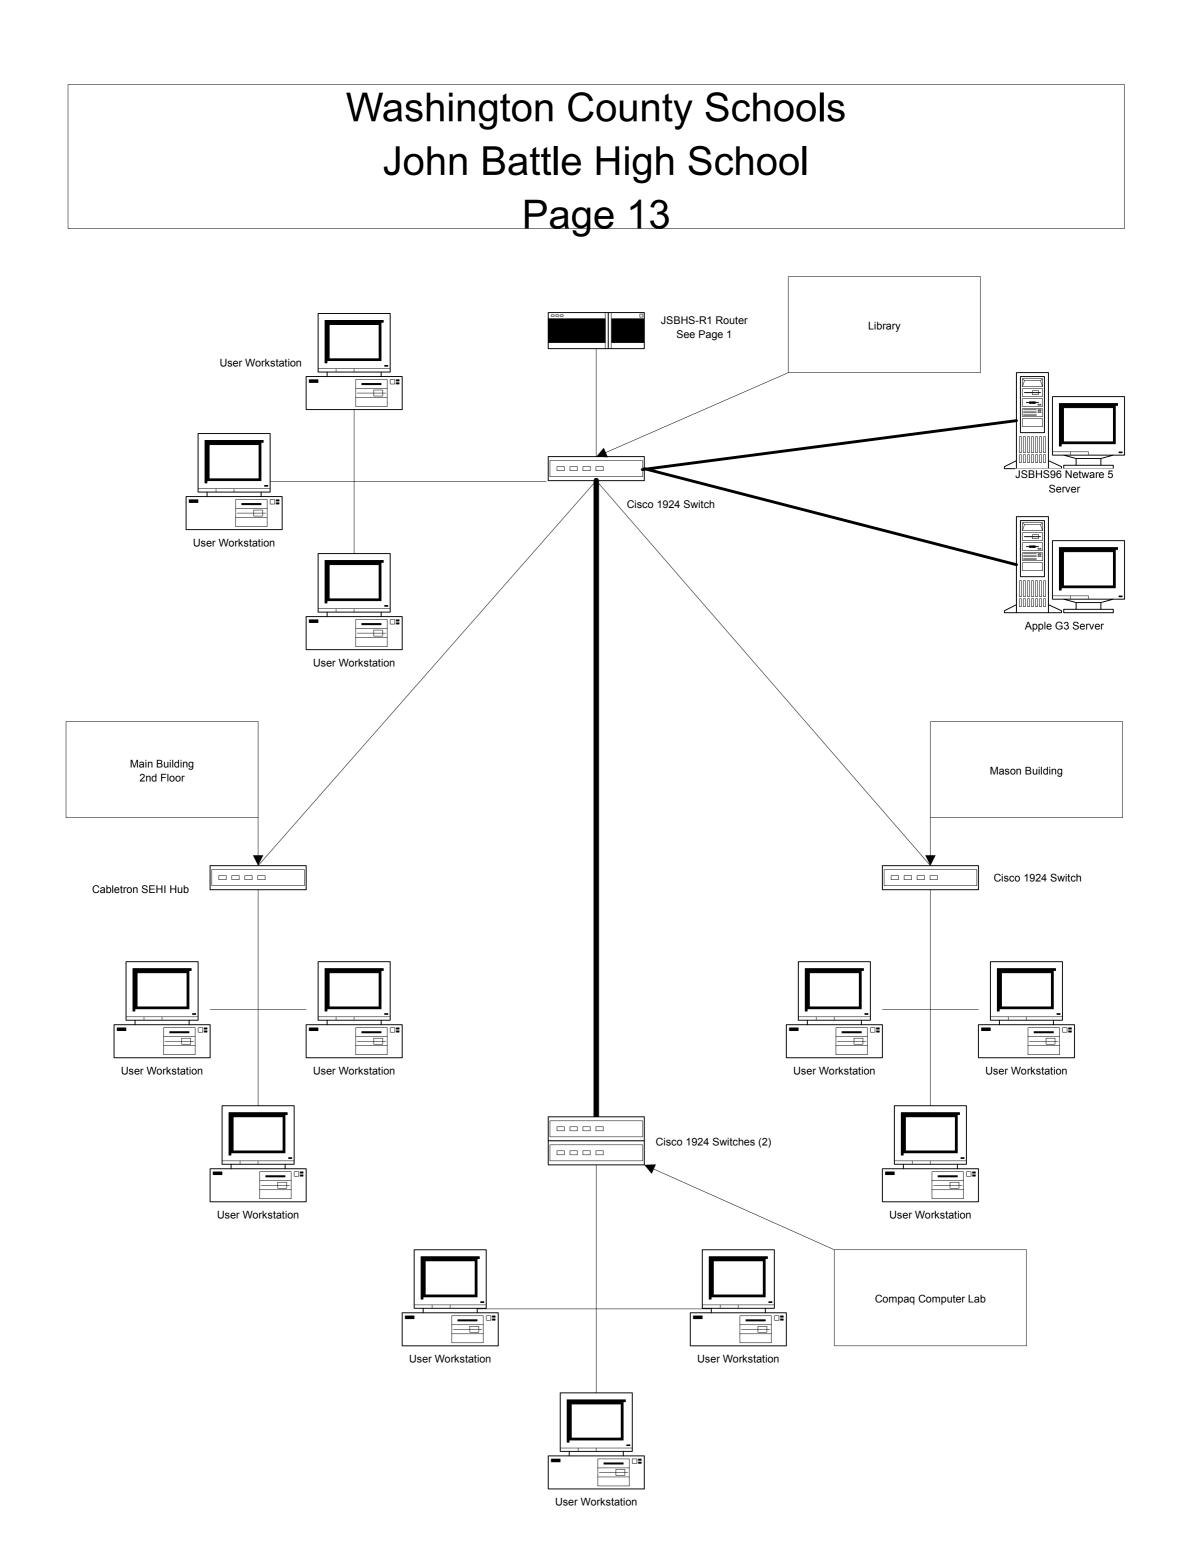

### Washington County Schools Abingdon Fiber LAN Network Layout Page 3





### Washington County Schools Abingdon Wireless Network Layout Page 4









### Washington County Schools Abingdon Fast Ethernet Backbone Page 6









User Workstation











Apple G3 Server















# Washington County Schools Holston High School Page 12





User Workstation







### Washington County Schools Patrick Henry High School Page 14





100 Mbps Link

10 Mbps Link





















# Washington County Schools Glade Spring Middle School Page 17

















# Washington County Schools Abingdon Elementary School Page 19



User Workstation iMac iMac



User Workstation







User Workstation











iMac













User Workstation





### Washington County Schools Valley Institute Elementary School Page 24