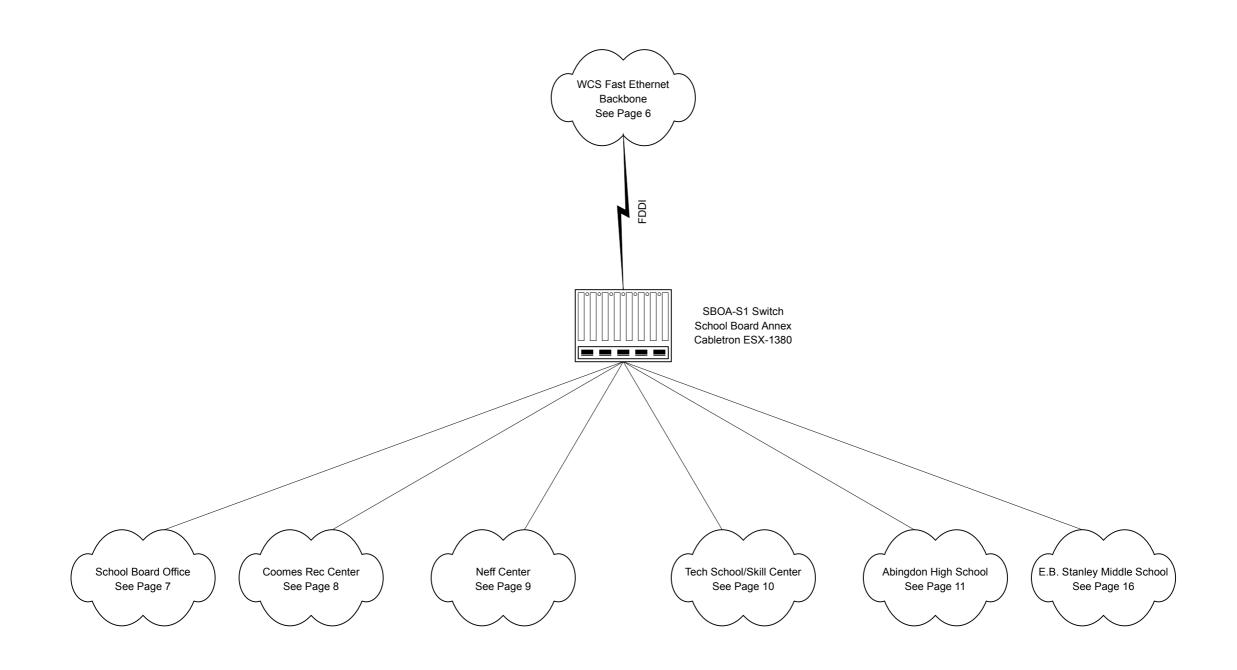

### Washington County Schools Abingdon Fiber LAN Network Layout Page 3





### Washington County Schools Abingdon Wireless Network Layout Page 4









### Washington County Schools Abingdon Fast Ethernet Backbone Page 6









User Workstation











Apple G3 Server















# Washington County Schools Holston High School Page 12





User Workstation







### Washington County Schools Patrick Henry High School Page 14





100 Mbps Link

10 Mbps Link





















# Washington County Schools Glade Spring Middle School Page 17

















# Washington County Schools Abingdon Elementary School Page 19



User Workstation iMac iMac



User Workstation







User Workstation











iMac













User Workstation





### Washington County Schools Valley Institute Elementary School Page 24