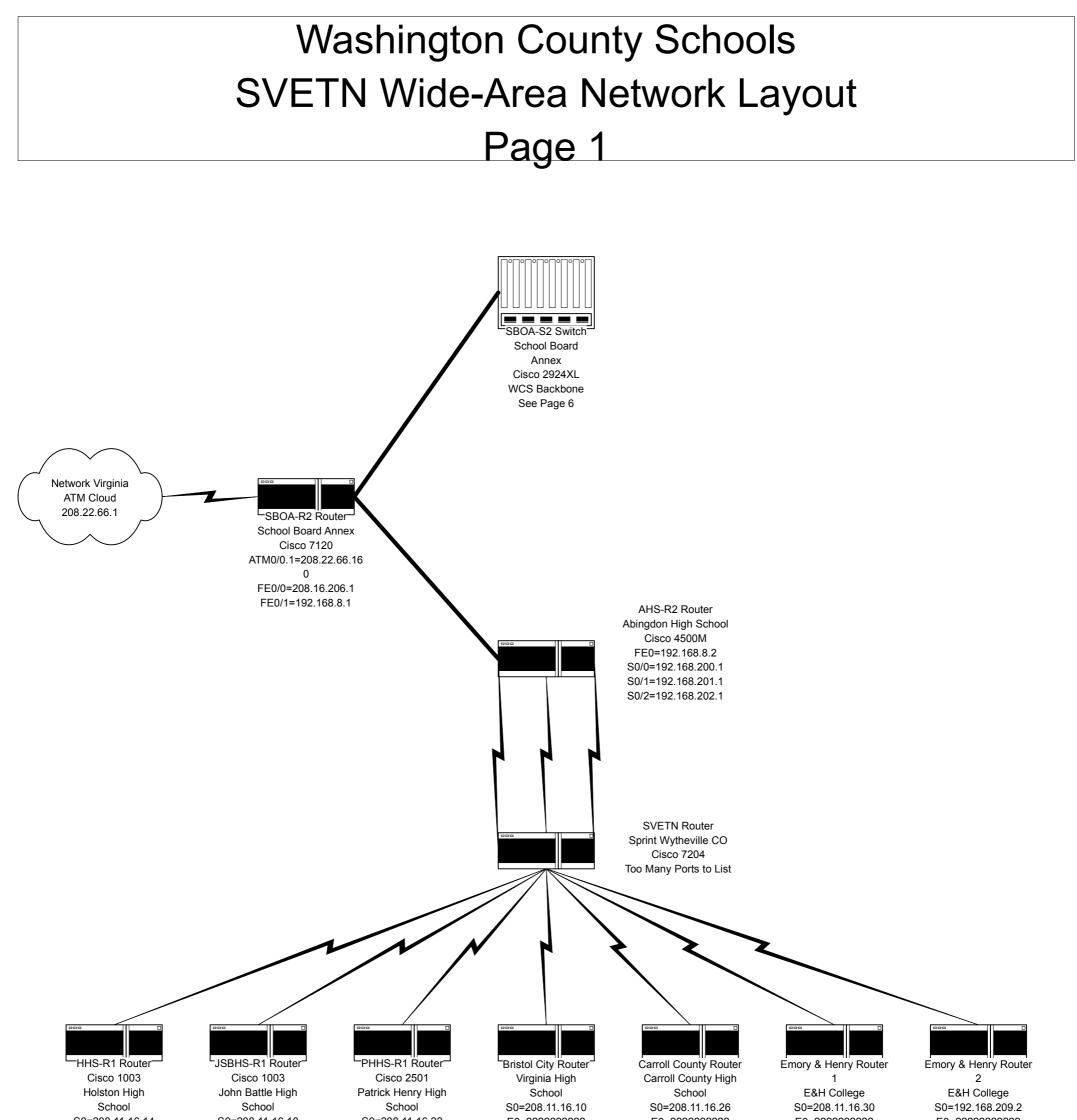

### Washington County Schools Abingdon Fiber LAN Network Layout Page 3





### Washington County Schools Abingdon Wireless Network Layout Page 4









### Washington County Schools Abingdon Fast Ethernet Backbone Page 6









User Workstation











Apple G3 Server















# Washington County Schools Holston High School Page 12





User Workstation







### Washington County Schools Patrick Henry High School Page 14





100 Mbps Link

10 Mbps Link





















# Washington County Schools Glade Spring Middle School Page 17

















# Washington County Schools Abingdon Elementary School Page 19



User Workstation iMac iMac



User Workstation







User Workstation











iMac













User Workstation





### Washington County Schoo