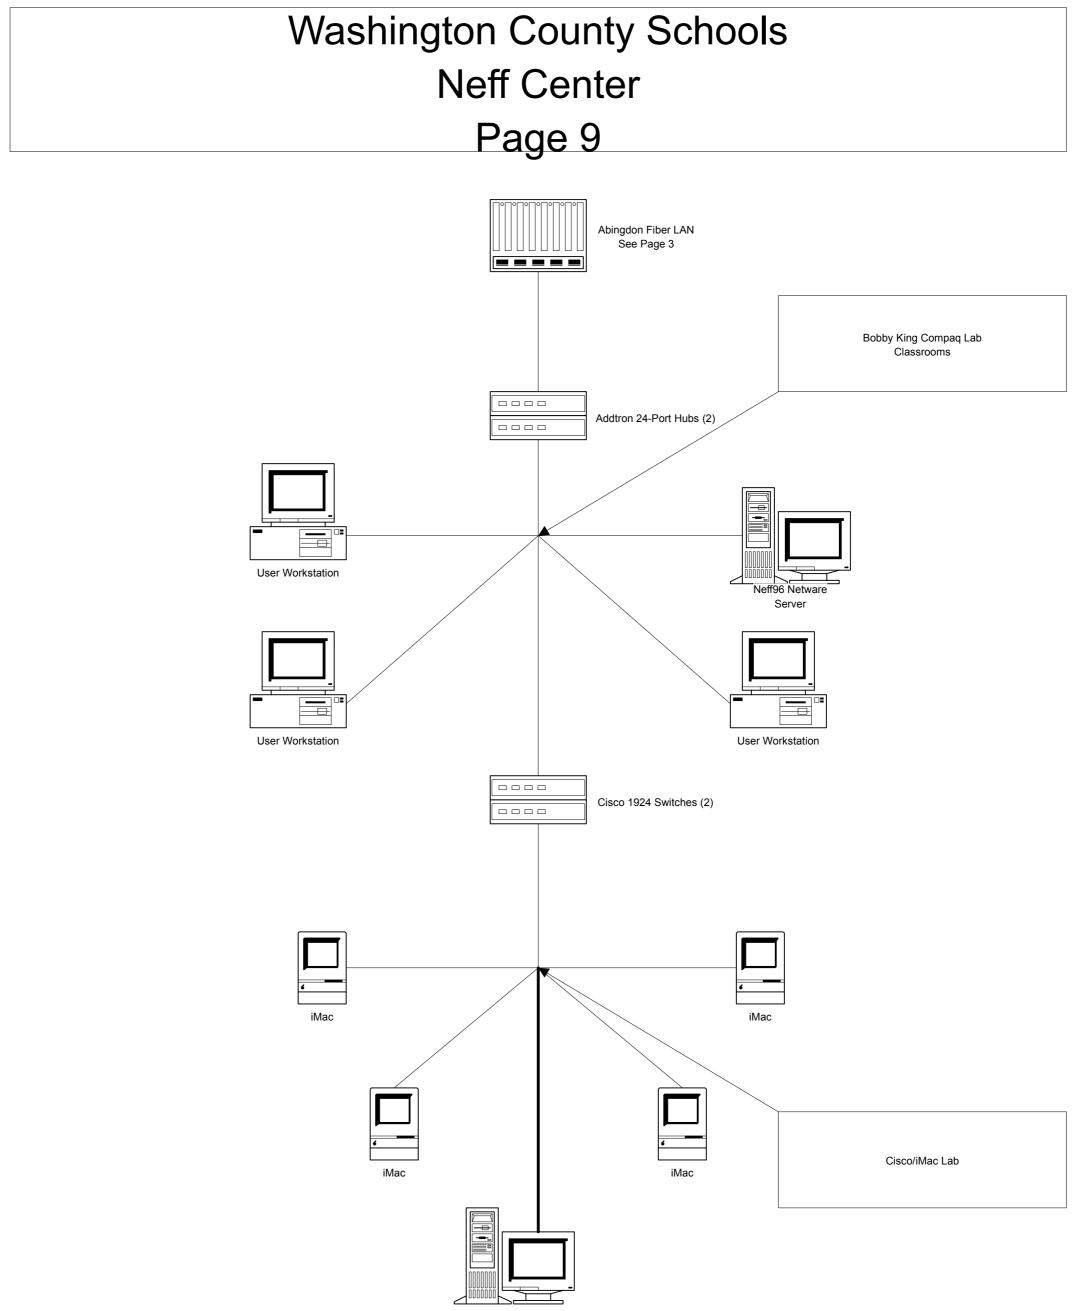

### Washington County Schools Abingdon Fiber LAN Network Layout Page 3





### Washington County Schools Abingdon Wireless Network Layout Page 4









### Washington County Schools Abingdon Fast Ethernet Backbone Page 6









User Workstation











Apple G3 Server















# Washington County Schools Holston High School Page 12





User Workstation







### Washington County Schools Patrick Henry High School Page 14





100 Mbps Link

10 Mbps Link





















# Washington County Schools Glade Spring Middle School Page 17

















# Washington County Schools Abingdon Elementary School Page 19



User Workstation iMac iMac



User Workstation







User Workstation











iMac













User Workstation





### Washington County Schools Valley Institute Elementary School Page 24