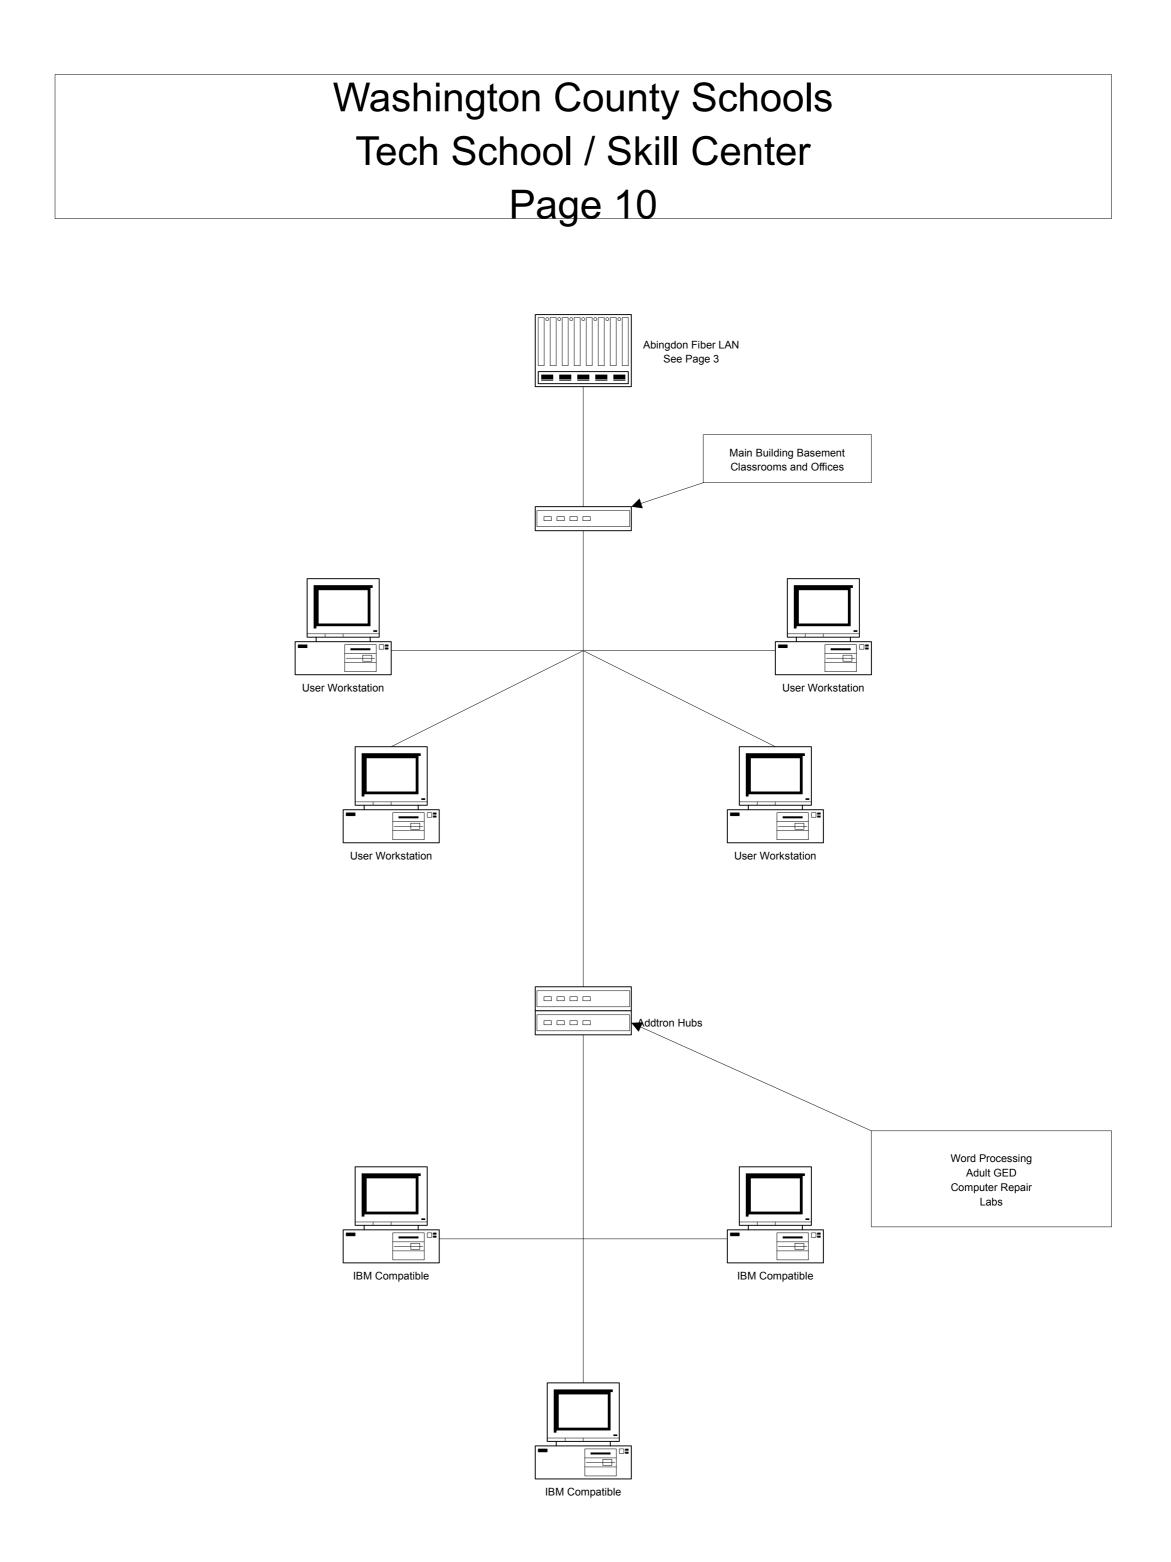

### Washington County Schools Abingdon Fiber LAN Network Layout Page 3





### Washington County Schools Abingdon Wireless Network Layout Page 4









### Washington County Schools Abingdon Fast Ethernet Backbone Page 6









User Workstation











Apple G3 Server















# Washington County Schools Holston High School Page 12





User Workstation







### Washington County Schools Patrick Henry High School Page 14





100 Mbps Link

10 Mbps Link





















# Washington County Schools Glade Spring Middle School Page 17

















# Washington County Schools Abingdon Elementary School Page 19



User Workstation iMac iMac



User Workstation







User Workstation











iMac













User Workstation





### Washington County Schools Valley Institute Elementary School Page 24