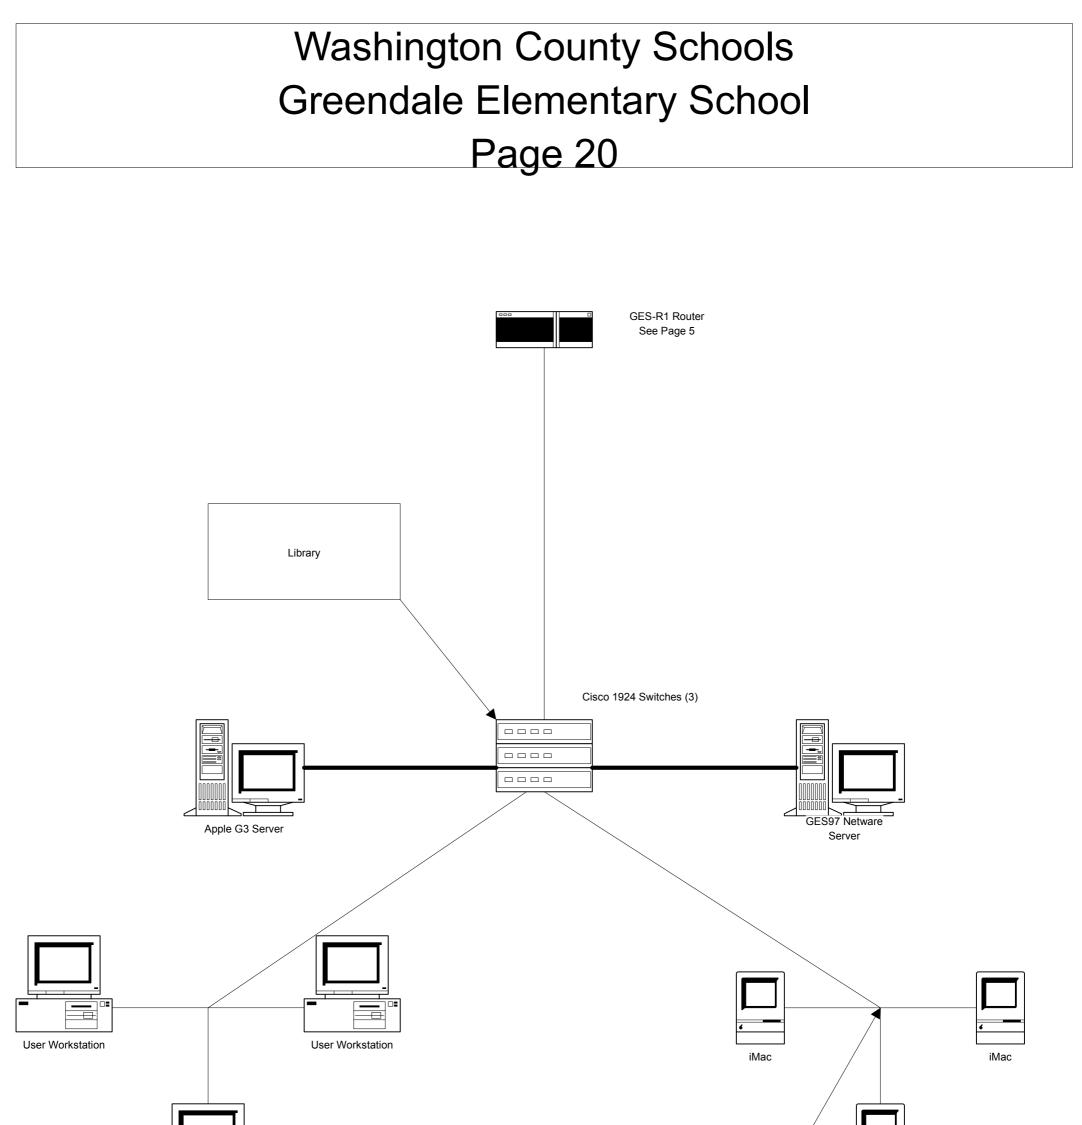

# Washington County Schools Abingdon Elementary School Page 19

User Workstation iMac iMac

User Workstation

User Workstation

iMac

User Workstation