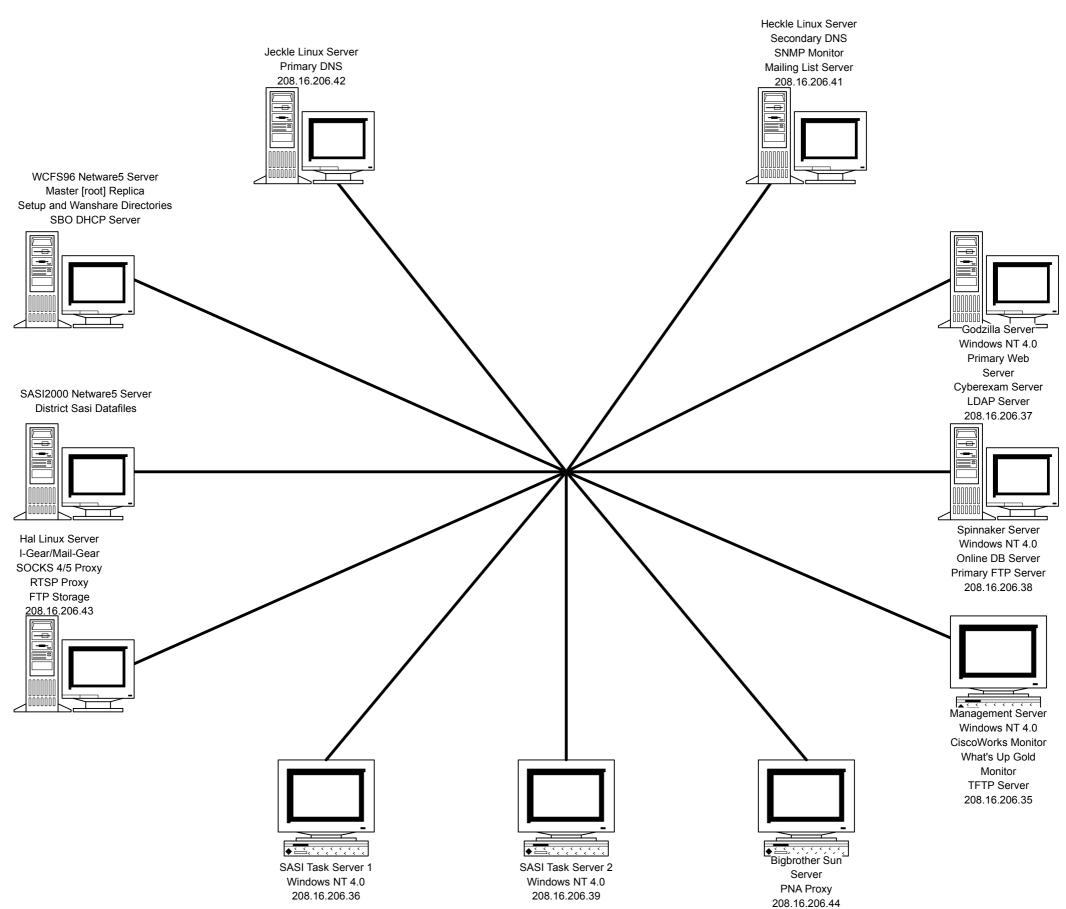

### Washington County Schools Abingdon Fiber LAN Network Layout Page 3





### Washington County Schools Abingdon Wireless Network Layout Page 4









### Washington County Schools Abingdon Fast Ethernet Backbone Page 6









User Workstation











Apple G3 Server















# Washington County Schools Holston High School Page 12





User Workstation







### Washington County Schools Patrick Henry High School Page 14





100 Mbps Link

10 Mbps Link





















# Washington County Schools Glade Spring Middle School Page 17

















# Washington County Schools Abingdon Elementary School Page 19



User Workstation iMac iMac



User Workstation







User Workstation











iMac













User Workstation





### Washington County Schools Valley Institute Elementary School Page 24