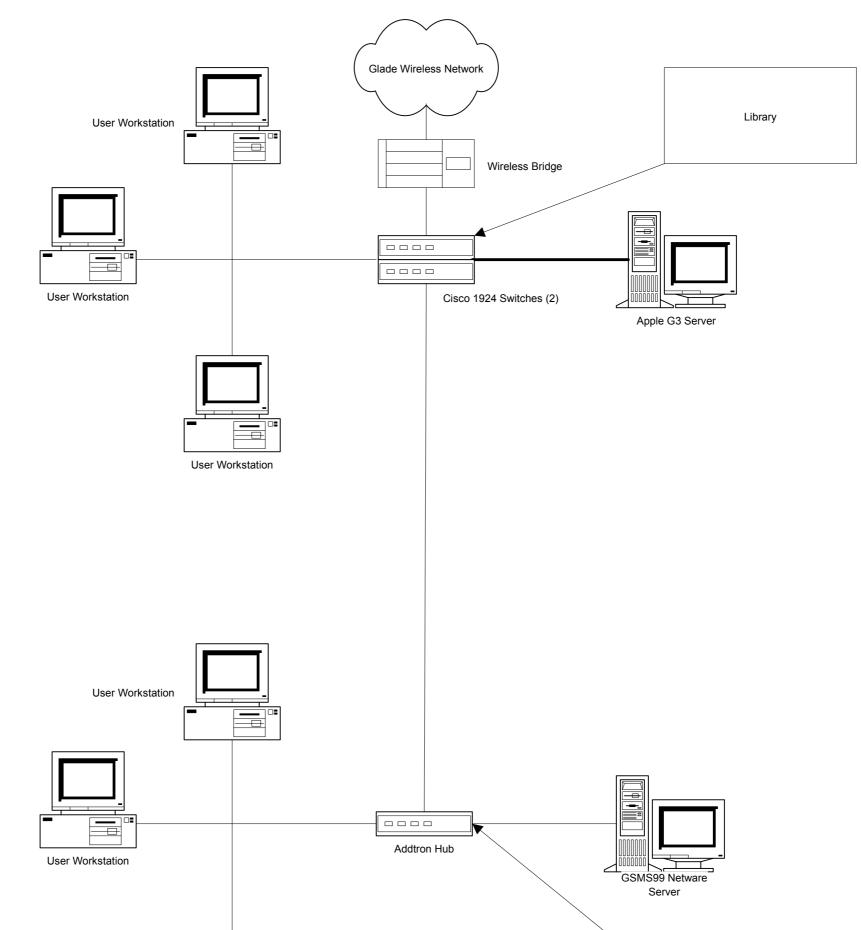

### Washington County Schools Abingdon Fiber LAN Network Layout Page 3





### Washington County Schools Abingdon Wireless Network Layout Page 4









### Washington County Schools Abingdon Fast Ethernet Backbone Page 6









User Workstation











Apple G3 Server















# Washington County Schools Holston High School Page 12





User Workstation







### Washington County Schools Patrick Henry High School Page 14





100 Mbps Link

10 Mbps Link





















# Washington County Schools Glade Spring Middle School Page 17

















# Washington County Schools Abingdon Elementary School Page 19



User Workstation iMac iMac



User Workstation







User Workstation











iMac













User Workstation





### Washington County Schools Valley Institute Elementary School Page 24