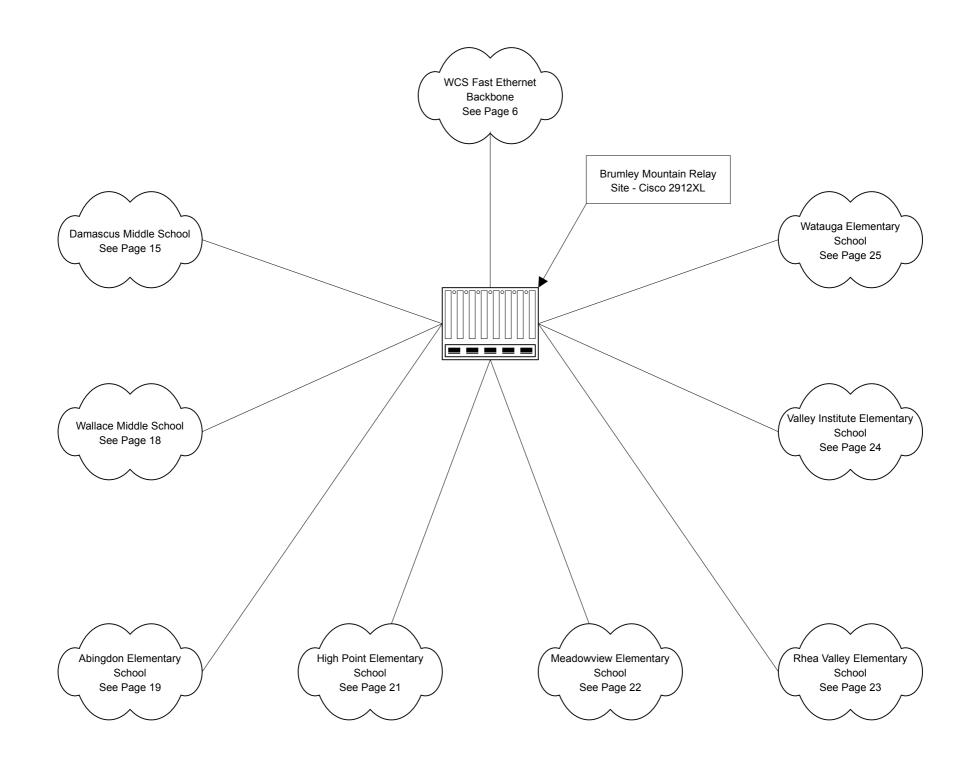

### Washington County Schools Abingdon Fiber LAN Network Layout Page 3





### Washington County Schools Abingdon Wireless Network Layout Page 4









### Washington County Schools Abingdon Fast Ethernet Backbone Page 6









User Workstation











Apple G3 Server















# Washington County Schools Holston High School Page 12





User Workstation







### Washington County Schools Patrick Henry High School Page 14





100 Mbps Link

10 Mbps Link





















# Washington County Schools Glade Spring Middle School Page 17

















# Washington County Schools Abingdon Elementary School Page 19



User Workstation iMac iMac



User Workstation







User Workstation











iMac













User Workstation





### Washington County Schools Valley Institute Elementary School Page 24