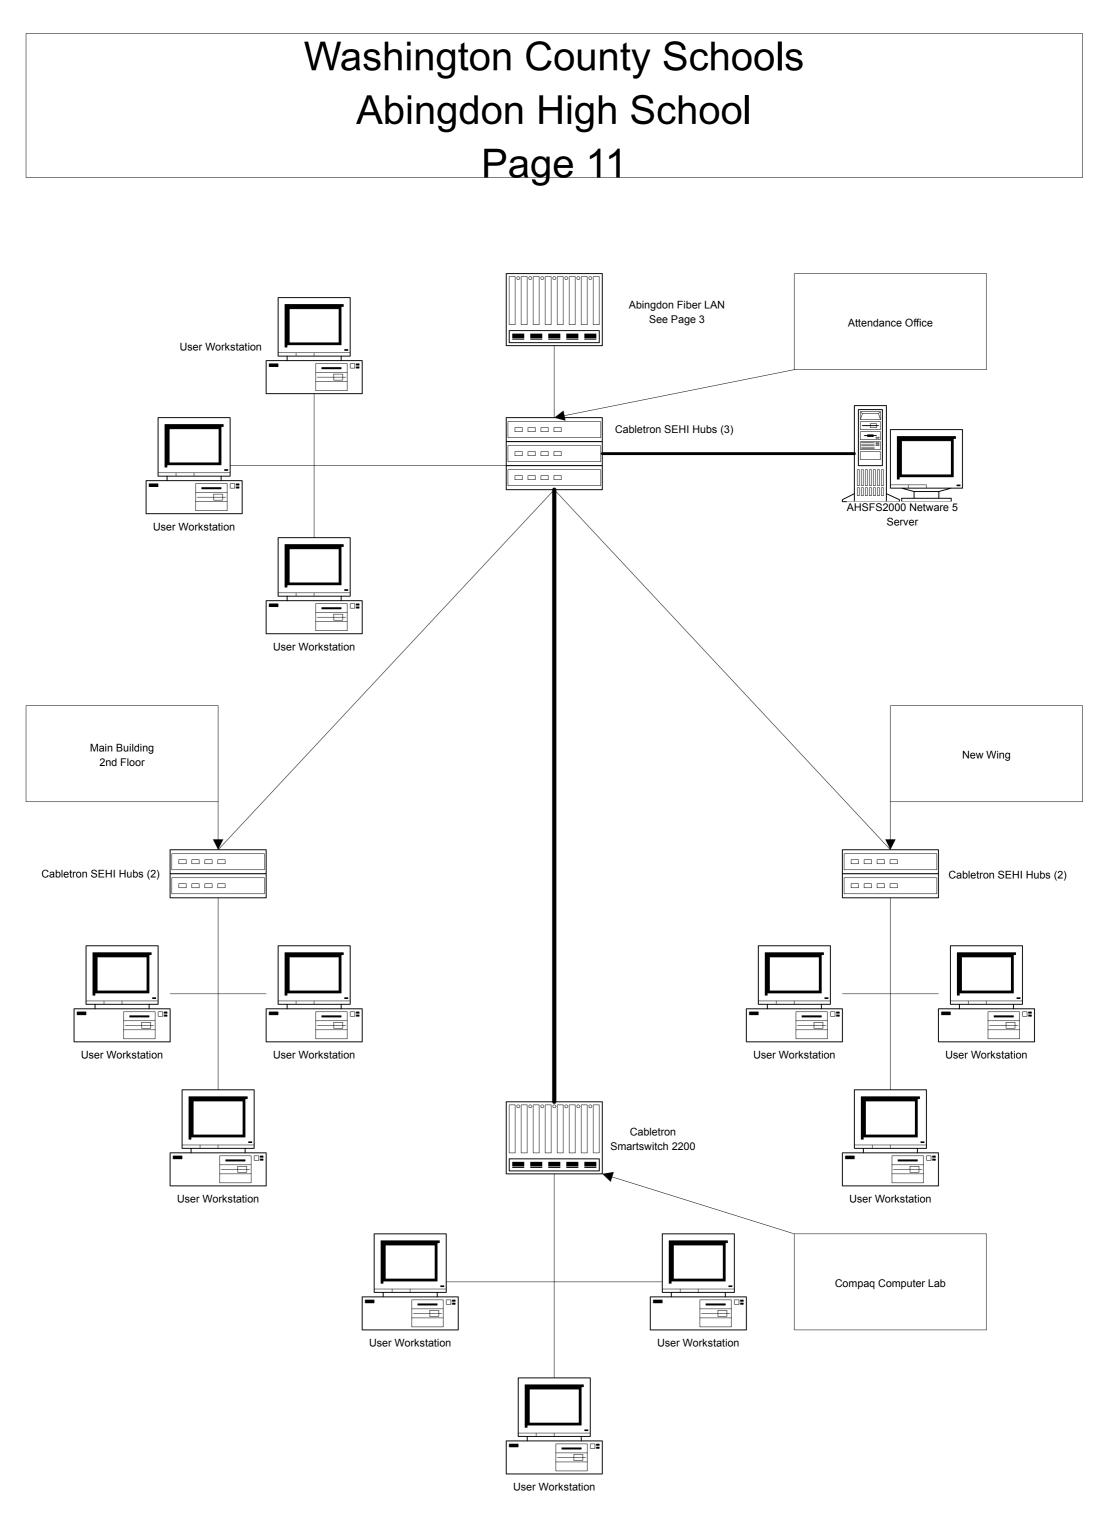

### Washington County Schools Abingdon Fiber LAN Network Layout Page 3





### Washington County Schools Abingdon Wireless Network Layout Page 4









### Washington County Schools Abingdon Fast Ethernet Backbone Page 6









User Workstation











Apple G3 Server















# Washington County Schools Holston High School Page 12





User Workstation







### Washington County Schools Patrick Henry High School Page 14





100 Mbps Link

10 Mbps Link





















# Washington County Schools Glade Spring Middle School Page 17

















# Washington County Schools Abingdon Elementary School Page 19



User Workstation iMac iMac



User Workstation







User Workstation











iMac













User Workstation





### Washington County Schools Valley Institute Elementary School Page 24