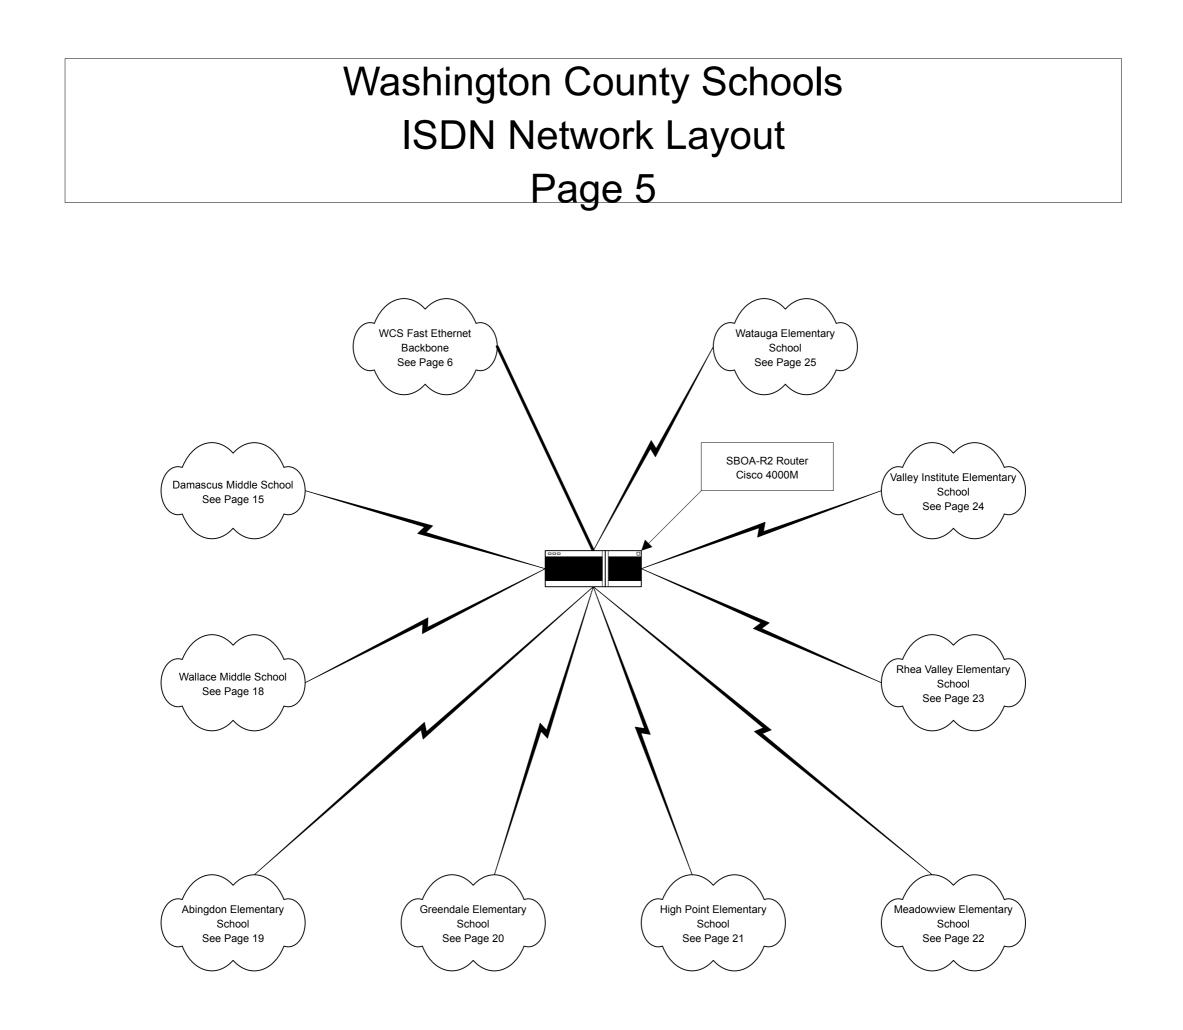

### Washington County Schools Abingdon Fiber LAN Network Layout Page 3





### Washington County Schools Abingdon Wireless Network Layout Page 4









### Washington County Schools Abingdon Fast Ethernet Backbone Page 6









User Workstation











Apple G3 Server















# Washington County Schools Holston High School Page 12





User Workstation







### Washington County Schools Patrick Henry High School Page 14





100 Mbps Link

10 Mbps Link





















# Washington County Schools Glade Spring Middle School Page 17

















# Washington County Schools Abingdon Elementary School Page 19



User Workstation iMac iMac



User Workstation







User Workstation











iMac













User Workstation





### Washington County Schools Valley Institute Elementary School Page 24