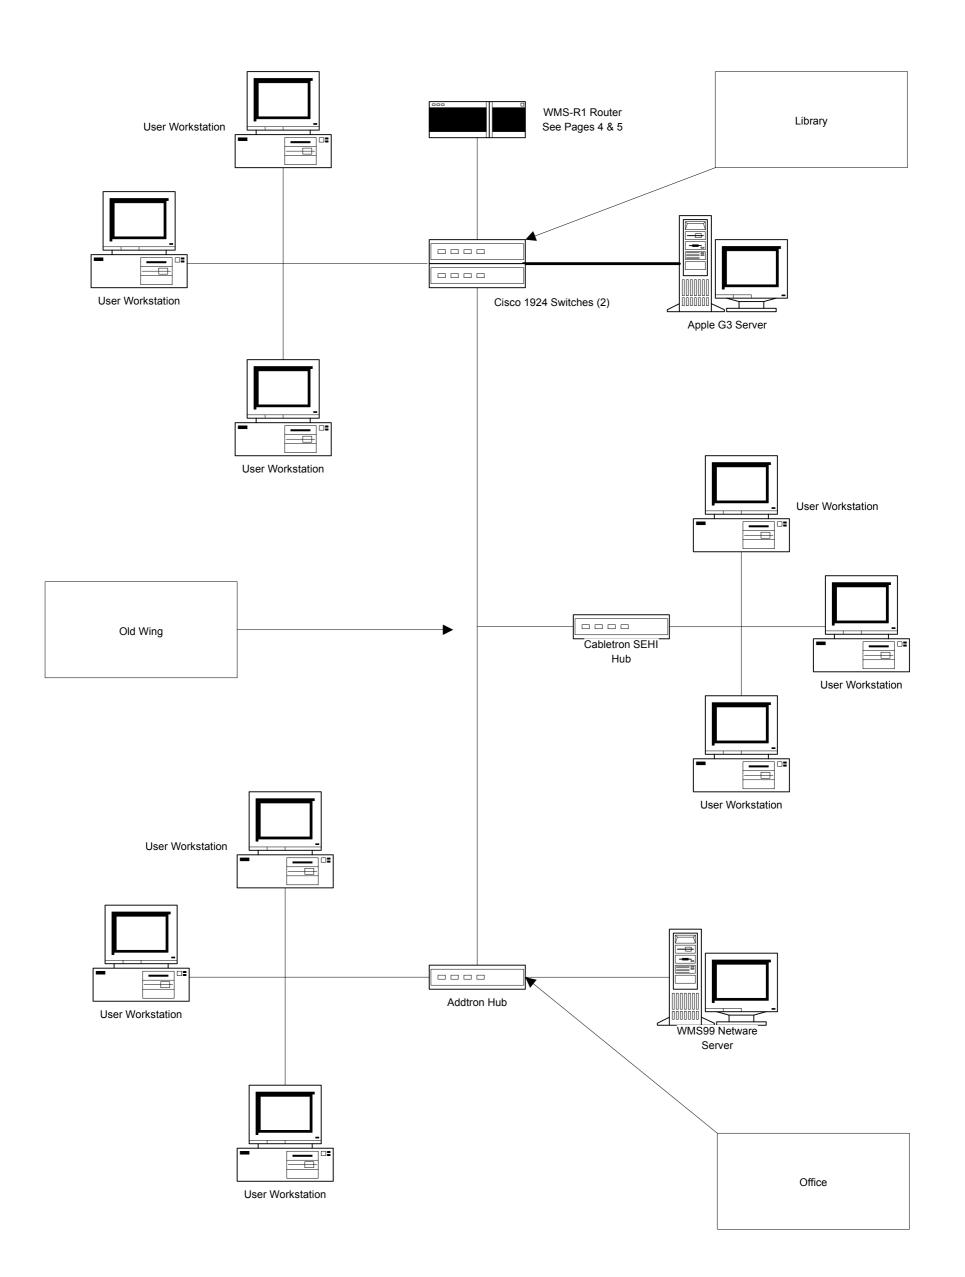

### Washington County Schools Abingdon Fiber LAN Network Layout Page 3





### Washington County Schools Abingdon Wireless Network Layout Page 4









### Washington County Schools Abingdon Fast Ethernet Backbone Page 6









User Workstation











Apple G3 Server















# Washington County Schools Holston High School Page 12





User Workstation







### Washington County Schools Patrick Henry High School Page 14





100 Mbps Link

10 Mbps Link





















# Washington County Schools Glade Spring Middle School Page 17

















# Washington County Schools Abingdon Elementary School Page 19



User Workstation iMac iMac



User Workstation







User Workstation











iMac













User Workstation





### Washington County Schools Valley Institute Elementary School Page 24