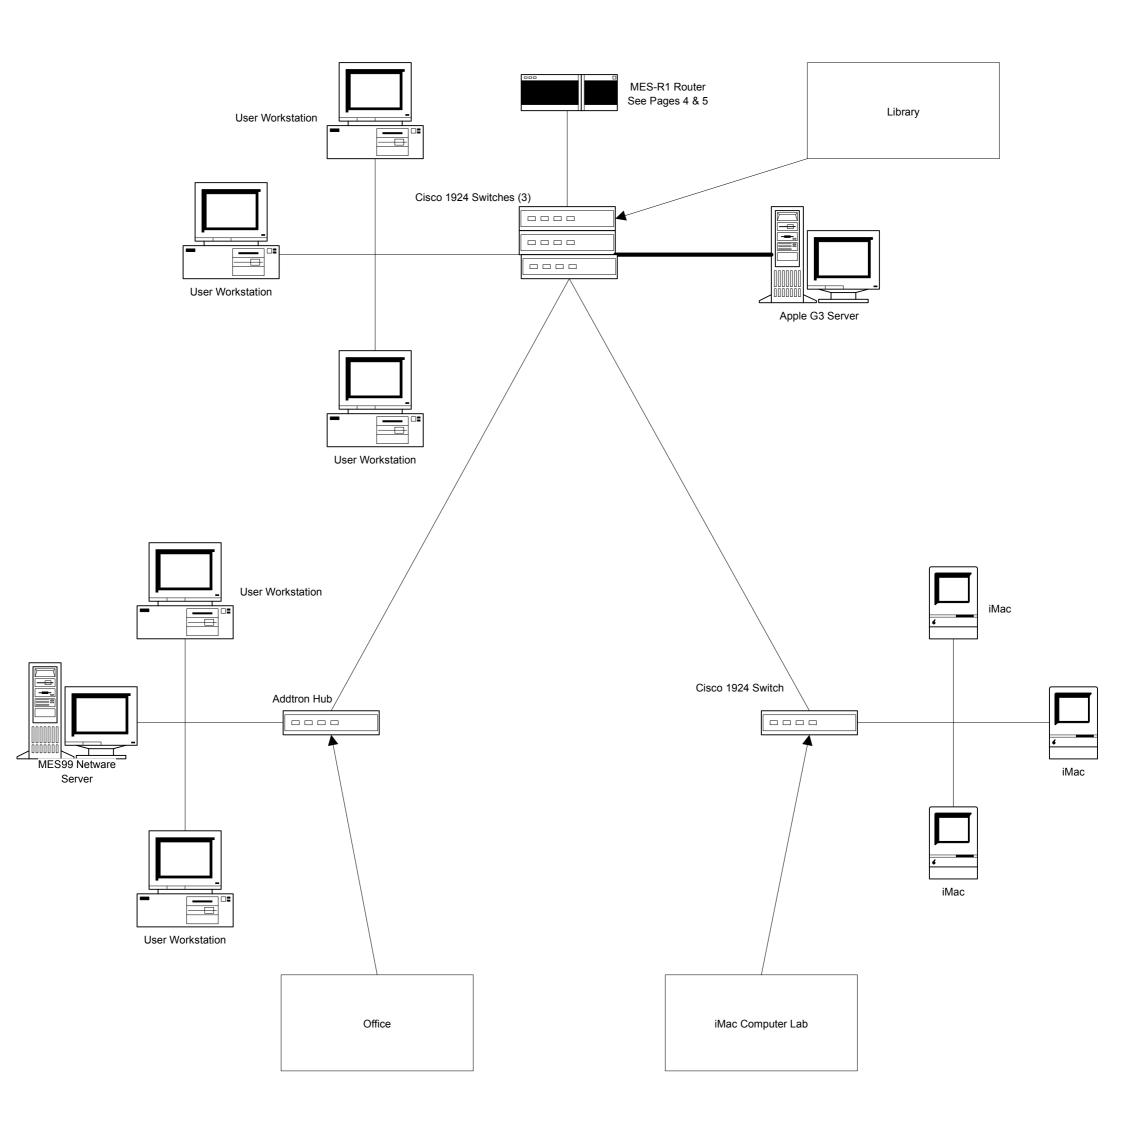

### Washington County Schools Abingdon Fiber LAN Network Layout Page 3





### Washington County Schools Abingdon Wireless Network Layout Page 4









### Washington County Schools Abingdon Fast Ethernet Backbone Page 6









User Workstation











Apple G3 Server















# Washington County Schools Holston High School Page 12





User Workstation







### Washington County Schools Patrick Henry High School Page 14





100 Mbps Link

10 Mbps Link





















# Washington County Schools Glade Spring Middle School Page 17

















# Washington County Schools Abingdon Elementary School Page 19



User Workstation iMac iMac



User Workstation







User Workstation











iMac













User Workstation





### Washington County Schools Valley Institute Elementary School Page 24