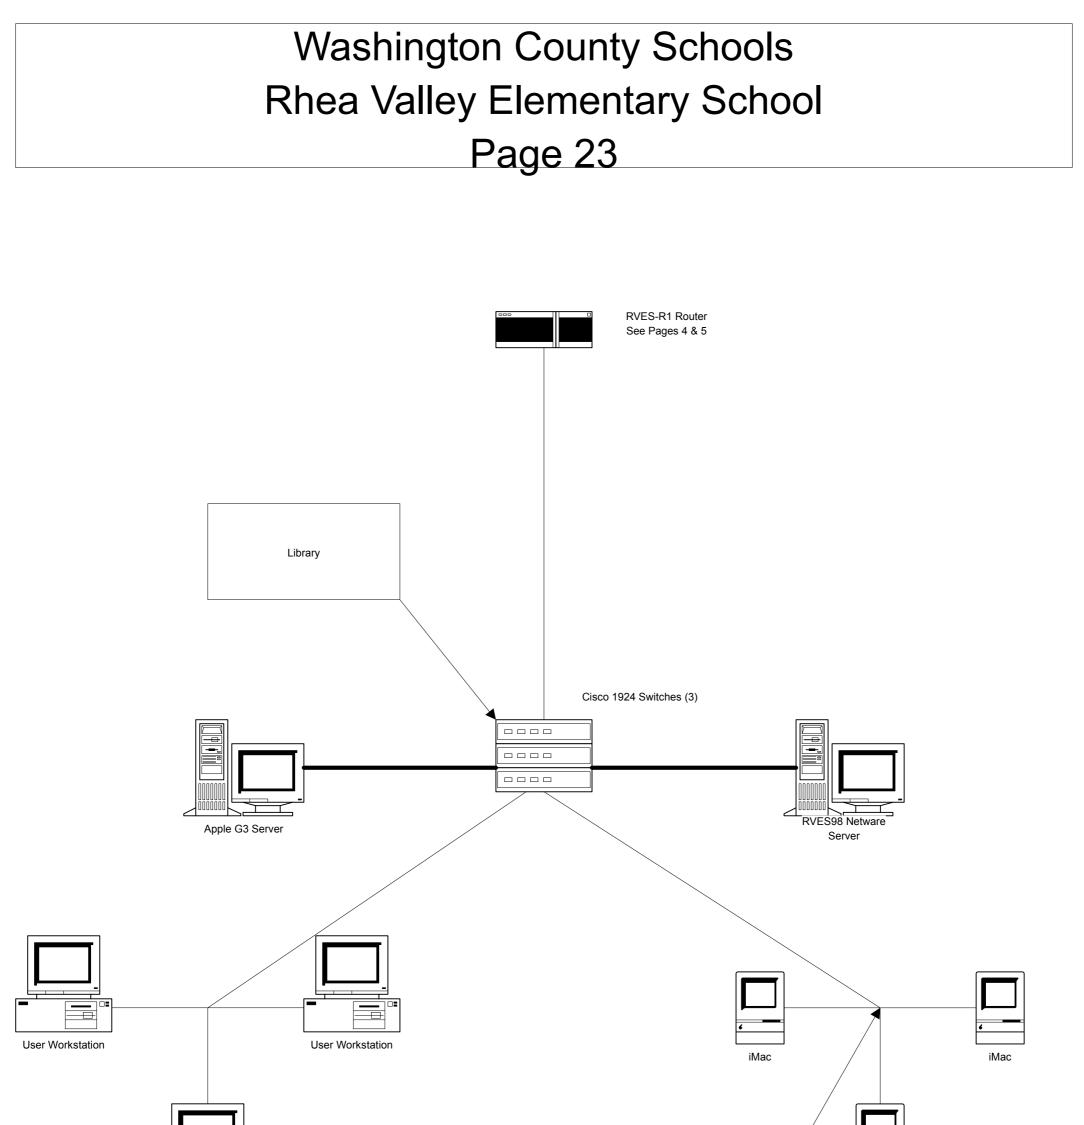

# Washington County Schools Abingdon Elementary School Page 19

User Workstation iMac iMac

User Workstation

User Workstation

iMac

User Workstation