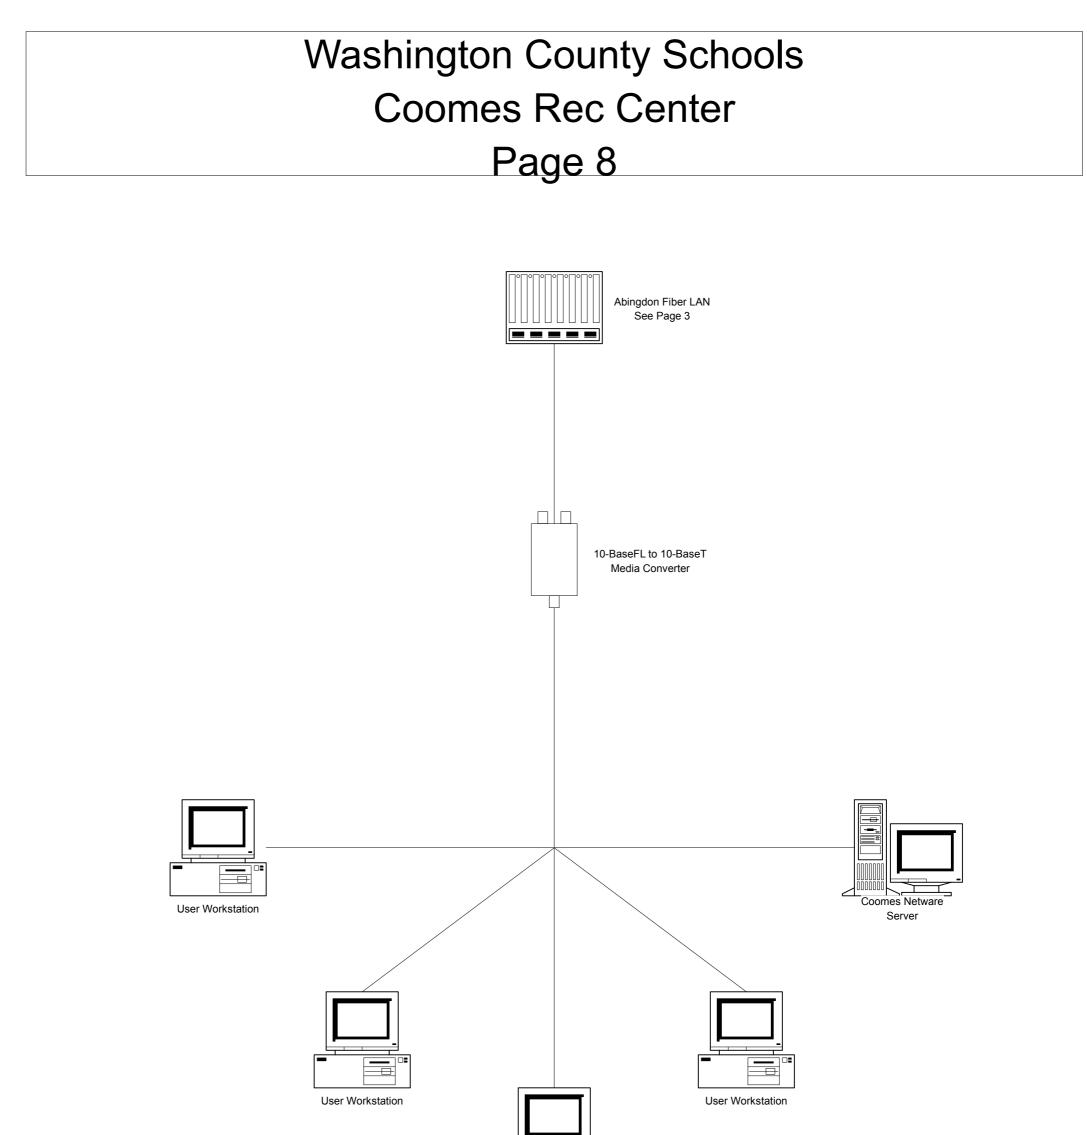

### Washington County Schools Abingdon Fiber LAN Network Layout Page 3





### Washington County Schools Abingdon Wireless Network Layout Page 4









### Washington County Schools Abingdon Fast Ethernet Backbone Page 6









User Workstation











Apple G3 Server















# Washington County Schools Holston High School Page 12





User Workstation







### Washington County Schools Patrick Henry High School Page 14





100 Mbps Link

10 Mbps Link





















# Washington County Schools Glade Spring Middle School Page 17

















# Washington County Schools Abingdon Elementary School Page 19



User Workstation iMac iMac



User Workstation







User Workstation











iMac













User Workstation





### Washington County Schools Valley Institute Elementary School Page 24