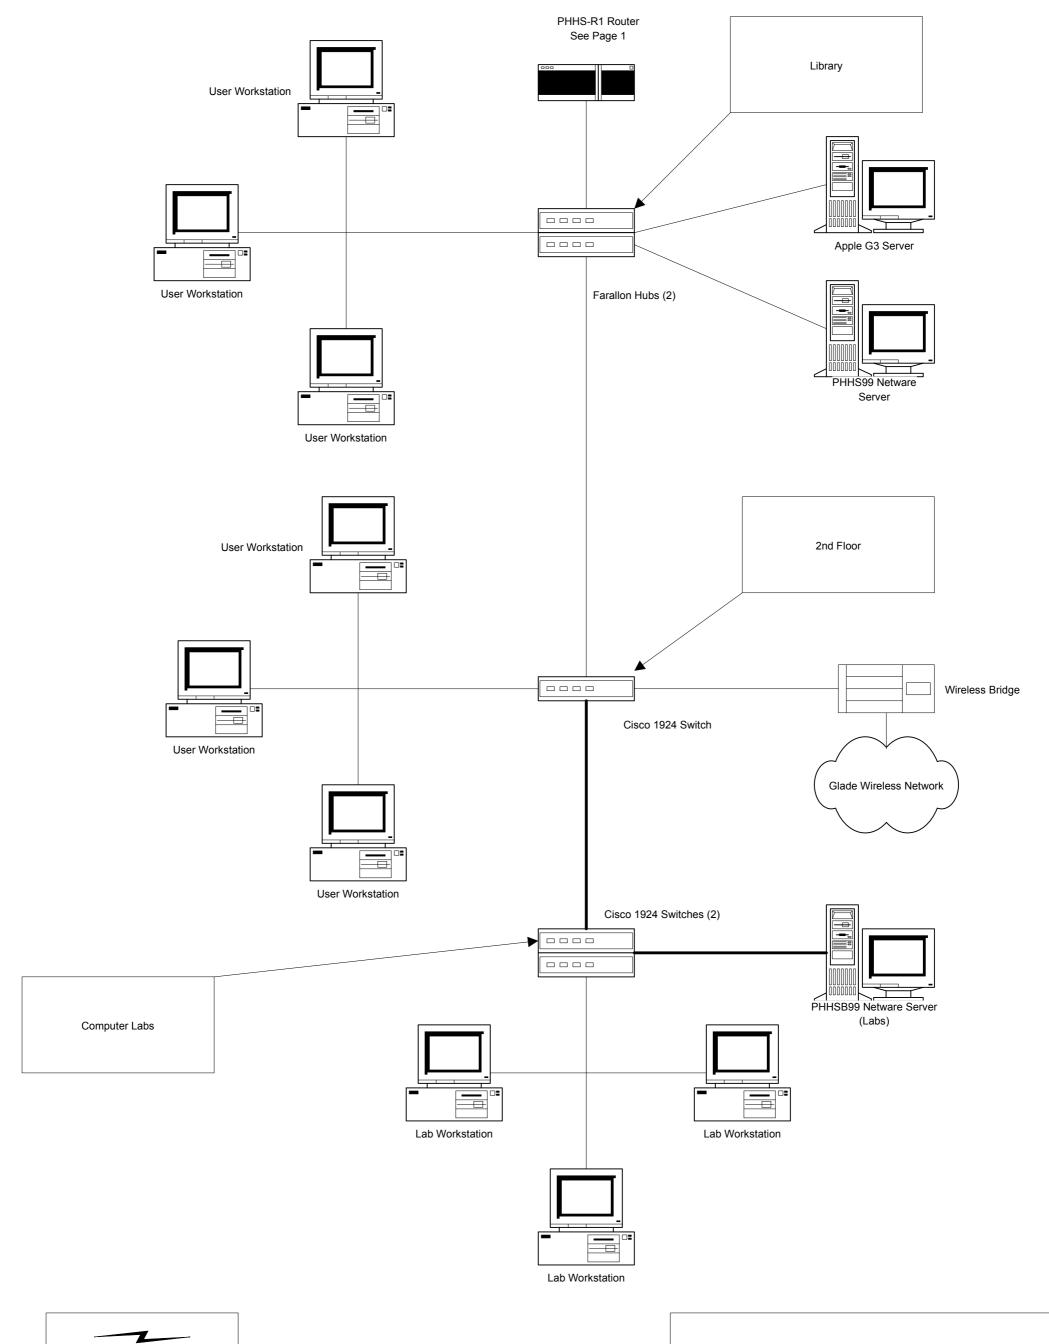

### Washington County Schools Patrick Henry High School Page 14

100 Mbps Link

10 Mbps Link