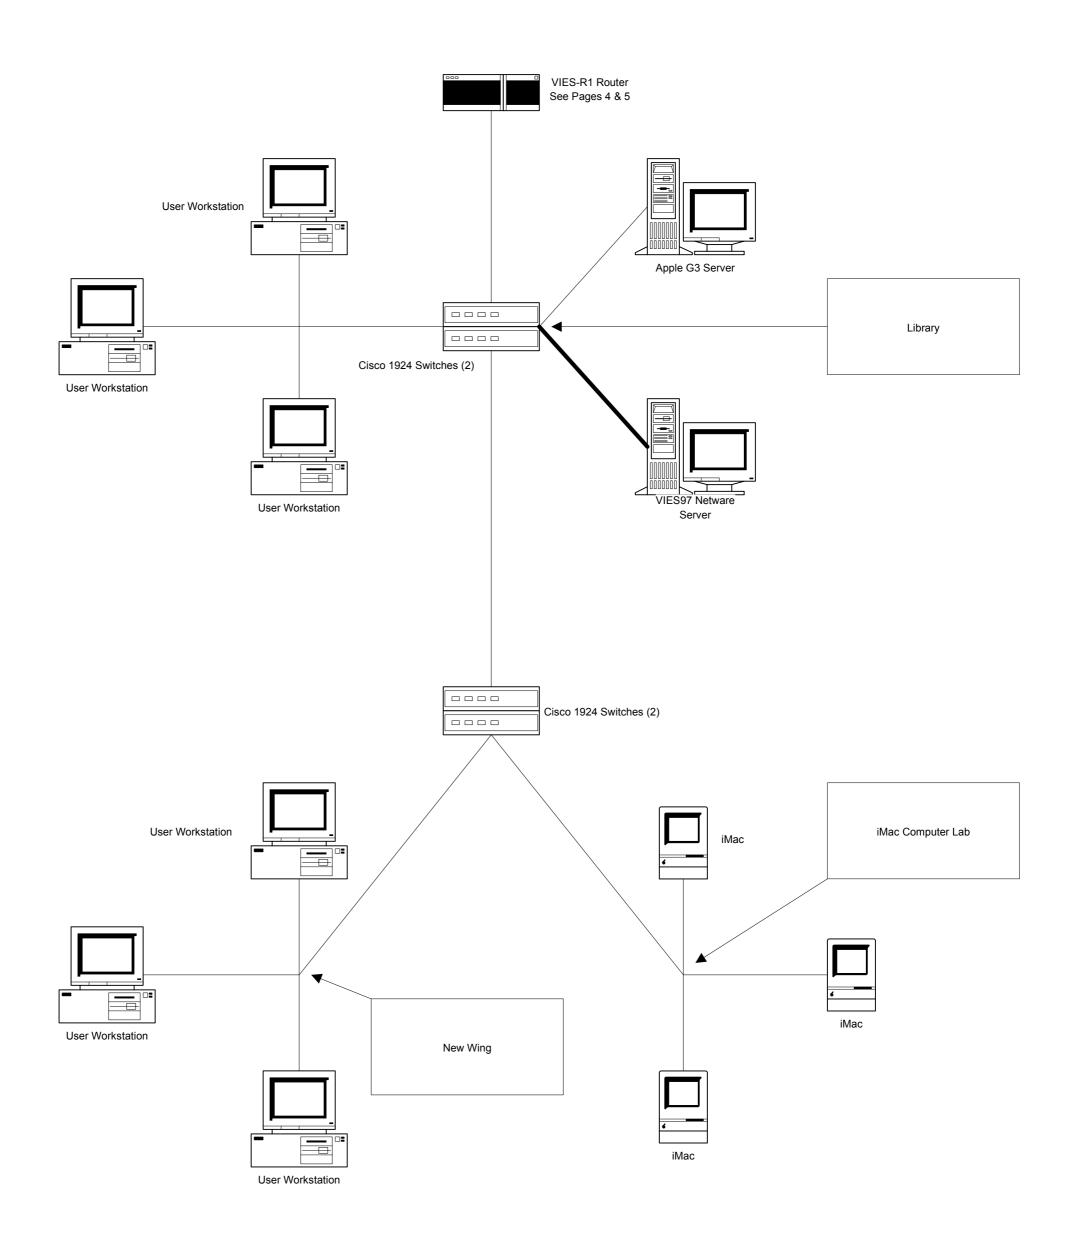

n Fiber LAN Network Layout Page 3





### Washington County Schools Abingdon Wireless Network Layout Page 4









### Washington County Schools Abingdon Fast Ethernet Backbone Page 6









User Workstation











Apple G3 Server















# Washington County Schools Holston High School Page 12





User Workstation







### Washington County Schools Patrick Henry High School Page 14





100 Mbps Link

10 Mbps Link





















# Washington County Schools Glade Spring Middle School Page 17

















# Washington County Schools Abingdon Elementary School Page 19



User Workstation iMac iMac



User Workstation







User Workstation











iMac













User Workstation





### Washington County Schools Valley Institute Elementary School Page 24