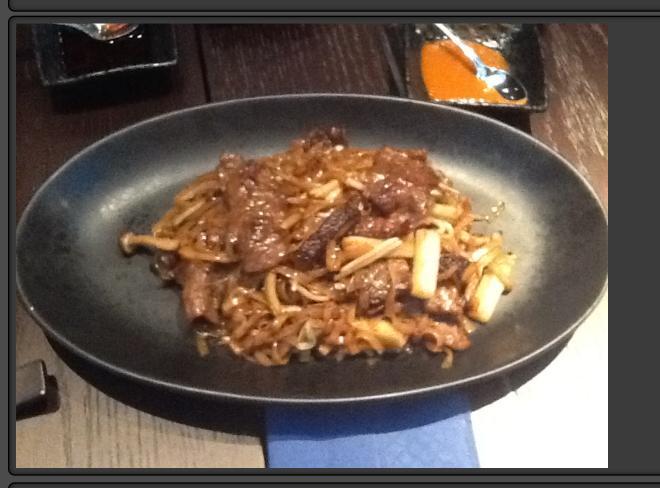

# Stir-fried Beef with Rice Noodle (干炒牛河)

Record

24

| Price HKD | Price USD | Price Euro |
|-----------|-----------|------------|
| 230.00    | 29.49     | 21.90      |

Item Name in English and Chinese

# Wok Fried Rice Noodle. Black Angus Beef, Wild Mushrooms

乾炒什菌安格斯牛河