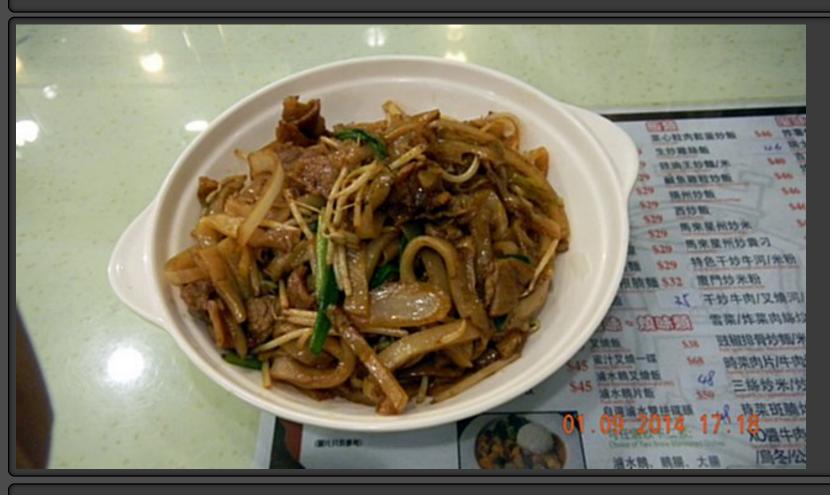

### Stir-fried Beef with Rice Noodle (干炒牛河)

| Price HKD   | Price USD      | Price Euro      | Record   |
|-------------|----------------|-----------------|----------|
| 45.00       | 5.77           | 4.29            | 1        |
| Item Name   | in English ar  | nd Chinese      |          |
| Swiss (swee | et) Sauce Frie | ed Flat Noodles | and Beef |
| 瑞士汁牛肉炒      | 》可             |                 |          |
|             |                |                 |          |

This stir fried rice noodle was quite good. It had the right amount of wok aroma. The rice noodle was consistently al dente and the beef was cut evenly of similar sizes and

10.20.20%

6:05