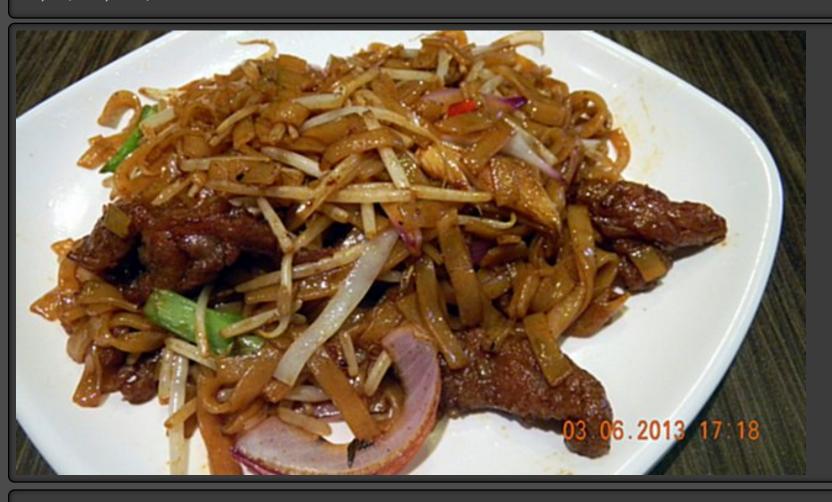

# Stir-fried Beef with Rice Noodle (干炒牛河)

| Price HKD         | Price USD    | Price Euro | Record |
|-------------------|--------------|------------|--------|
| 35.00             | 4.49         | 3.33       | 32     |
| Item Name         | in English a | nd Chinese |        |
| Fried Beef Noodle |              |            |        |
|                   |              |            |        |