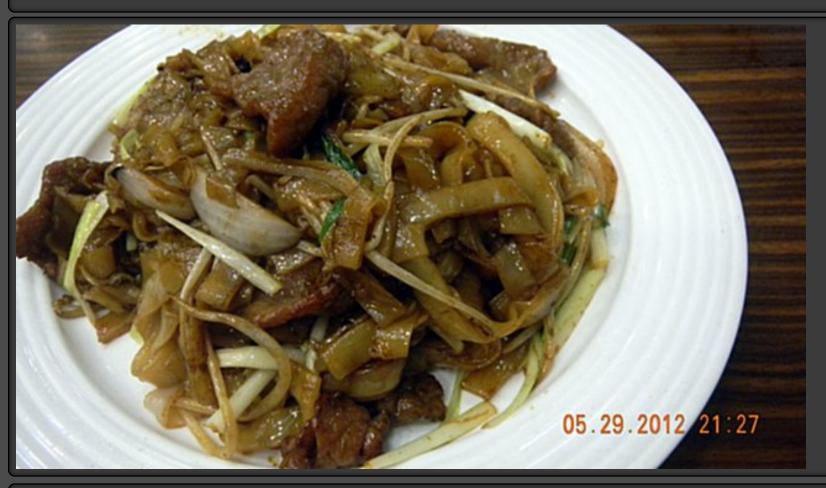

# Stir-fried Beef with Rice Noodle (干炒牛河)

| Rating                       |       |        |                   | Meal Cost  |
|------------------------------|-------|--------|-------------------|------------|
|                              |       |        | bel               | ow HKD150  |
| Restaurant Outlet Te         | elept | none   | 852-              | -2816-6982 |
| Sun Mei Restaurant (心美菜館茶餐廳) |       |        |                   |            |
| Address in English           | Ac    | ddres  | s in C            | hinese     |
| G/F, 185 Belcher's<br>Street | 卑     | 路乍待    | <b>訂 185</b> 號    | 走地下        |
|                              | Wil   | Fi     |                   |            |
|                              |       | Free   |                   | Paid       |
| District                     | Οι    | utlet  | Categ             | ory        |
| Kennedy Town (堅尼地            | Ch    | ninese | e - Ch            | iu Chow    |
| Business Hours               |       | Ambi   | ance              |            |
| Mon - Sat: 07:00 - 23:00     | D C   | Basic  | : Inter           | rior       |
| Sun: 17:00 - 23:00           |       | Entry  | <sup>,</sup> Date |            |
|                              |       | Tue,   | May 2             | 29, 2012   |

## Stir-fried Beef with Rice Noodle (干炒牛河)

| Price HKD                        | Price USD | Price Euro | Record |  |
|----------------------------------|-----------|------------|--------|--|
| 32.00                            | 4.10      | 3.05       | 44     |  |
| Item Name in English and Chinese |           |            |        |  |
| Stir-fried Rice Noodle           |           |            |        |  |
|                                  |           |            |        |  |
| 干炒牛河                             |           |            |        |  |