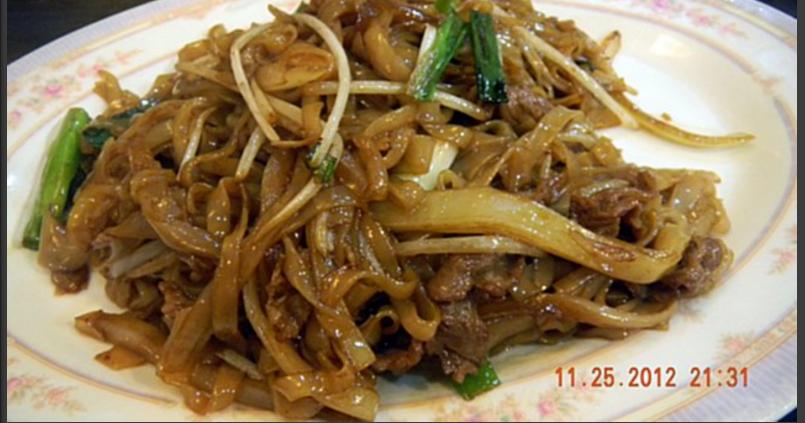

# Stir-fried Beef with Rice Noodle (干炒牛河)

| Price HKD     | Price USD     | Price Euro | Record |
|---------------|---------------|------------|--------|
| 31.00         | 3.97          | 2.95       | 13     |
| Item Name     | in English ar | nd Chinese |        |
| Stir-fried Be | eef with Rice | Noodle     |        |
| 干炒牛河          |               |            |        |
|               |               |            |        |