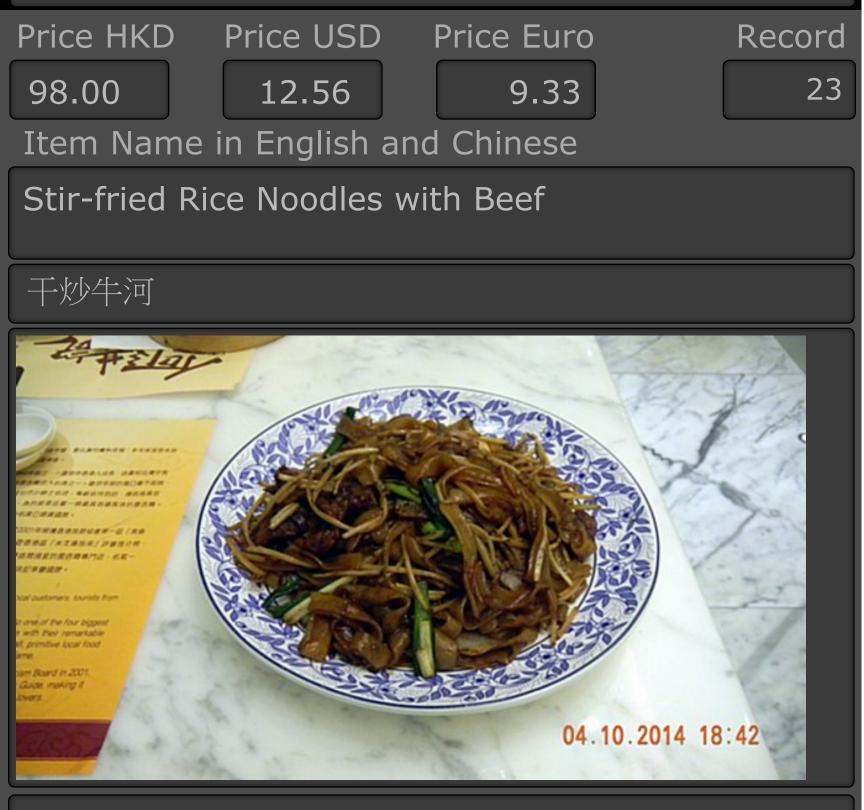

# Stir-fried Beef with Rice Noodle (干炒牛河)

| Price HKD     | Price USD     | Price Euro | Record |
|---------------|---------------|------------|--------|
| 35.00         | 4.49          | 3.33       | 4      |
| Item Name     | in English ar | nd Chinese |        |
| Stir Fried Be | eef with Rice | Noodle     |        |
| 干炒牛河          |               |            |        |
|               |               |            |        |