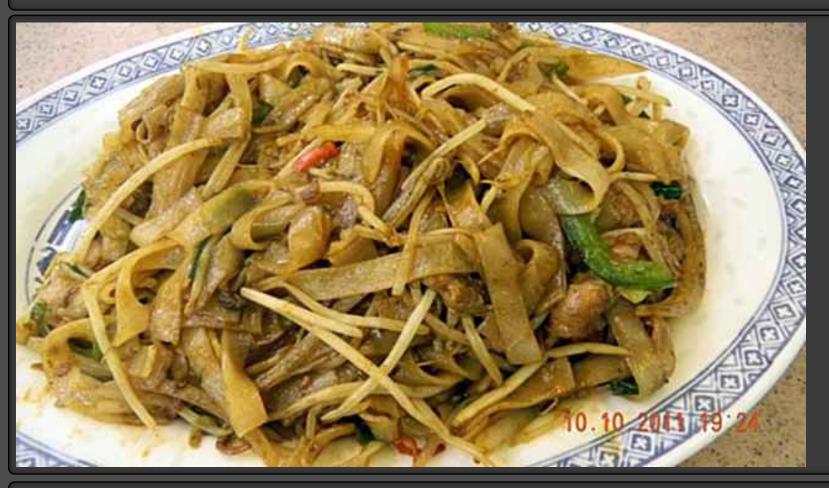

## Stir-fried Beef with Rice Noodle (干炒牛河)

| Price HKD    | Price USD     | Price Euro | Record |
|--------------|---------------|------------|--------|
| 42.00        | 5.38          | 4.00       | 42     |
| Item Name    | in English ar | nd Chinese |        |
| Stir Fried B | eef Noodle    |            |        |
| 干炒牛河         |               |            |        |
|              |               |            |        |