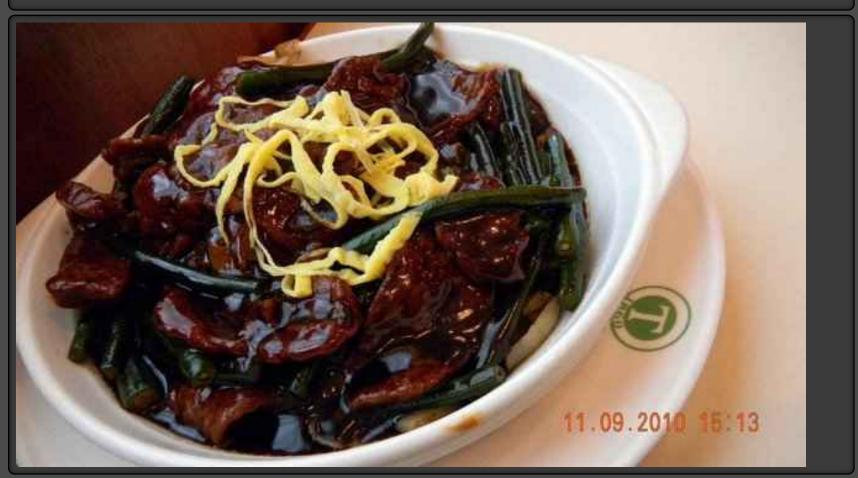

## Stir-fried Beef with Rice Noodle (干炒牛河)

| Price HKD | Price USD |
|-----------|-----------|
| 78.00     | 10.00     |

Item Name in English and Chinese

Tai Ping Koon Style Fried Rice Noodles with Sliced Beef in Swiss Sauce

太平館瑞士汁炒牛河

This dish was quite good, but the green beans were too hard, so it failed in consistency.

# Stir-fried Beef with Rice Noodle (干炒牛河)

| Rating                        | Meal Cost                            |  |  |
|-------------------------------|--------------------------------------|--|--|
| Worth a Try                   | HKD150 - 250                         |  |  |
| Restaurant Outlet Te          | lephone 852-2899-2780                |  |  |
| Tai Ping Koon Restaurant<br>庫 | : <b>(01) TPK Cafe</b> (太平館 <b>飡</b> |  |  |
| Address in English            | Address in Chinese                   |  |  |
| 60 Stanley Street             | 士丹利街 60號                             |  |  |
|                               | WiFi                                 |  |  |
|                               | Free Paid                            |  |  |
| District                      | Outlet Category                      |  |  |
| Central (中環)                  | Continental                          |  |  |
| Business Hours                | Ambiance                             |  |  |
| Mon - Sun: 11:00 - 22:30      | Basic Interior                       |  |  |
|                               | Entry Date                           |  |  |
|                               | Tue, Nov 9, 2010                     |  |  |