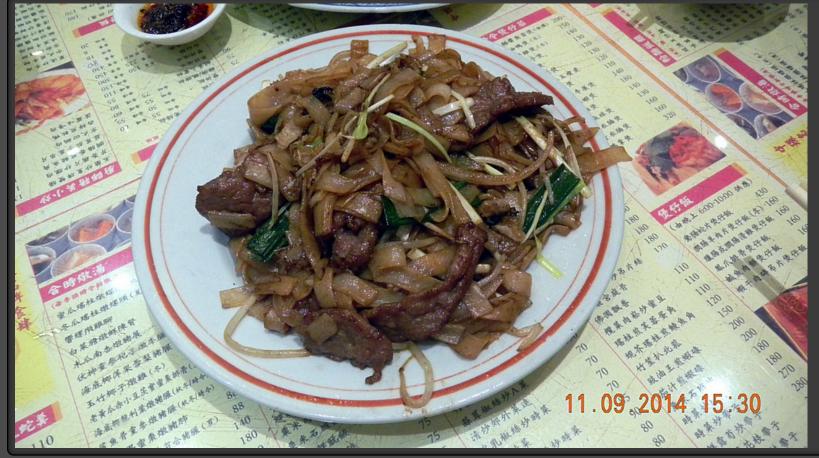

# Stir-fried Beef with Rice Noodle (干炒牛河)

| Price HKD                        | Price USD      | Price Euro | Record |
|----------------------------------|----------------|------------|--------|
| 75.00                            | 9.62           | 7.14       | 21     |
| Item Name                        | e in English a | nd Chinese |        |
| Stir-fried Beef with Rice Noodle |                |            |        |
| 乾炒牛河                             |                |            |        |