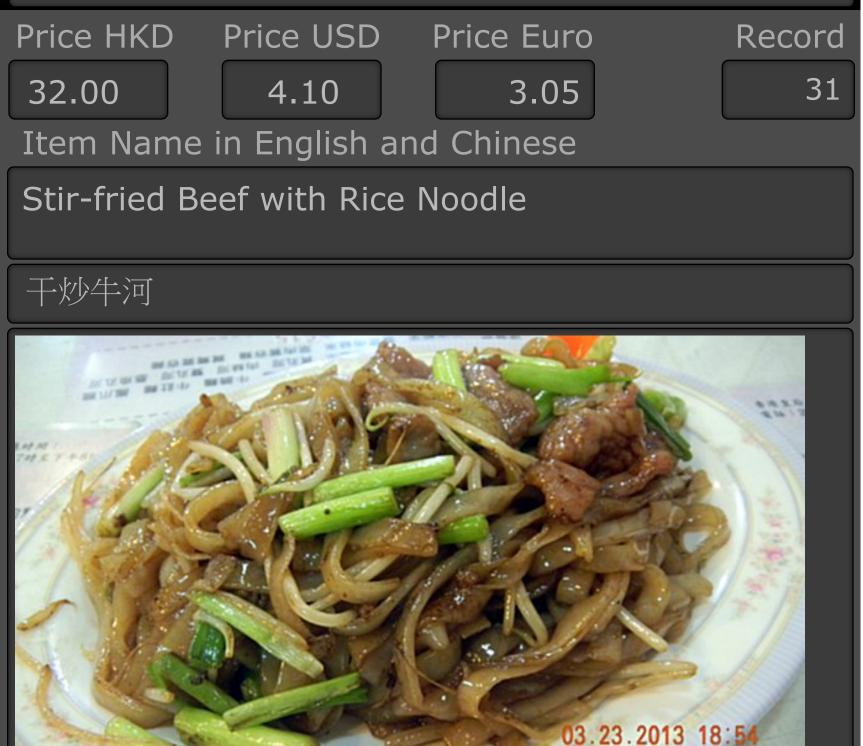

# Stir-fried Beef with Rice Noodle (干炒牛河)

| Price HKD                        | Price USD     | Price Euro | Record    |
|----------------------------------|---------------|------------|-----------|
| 32.00                            | 4.10          | 3.05       | 35        |
| Item Name                        | in English an | d Chinese  |           |
| Stir Fried Beef with Rice Noodle |               |            |           |
| 干炒牛河                             |               |            |           |
|                                  |               |            | 012 18:11 |