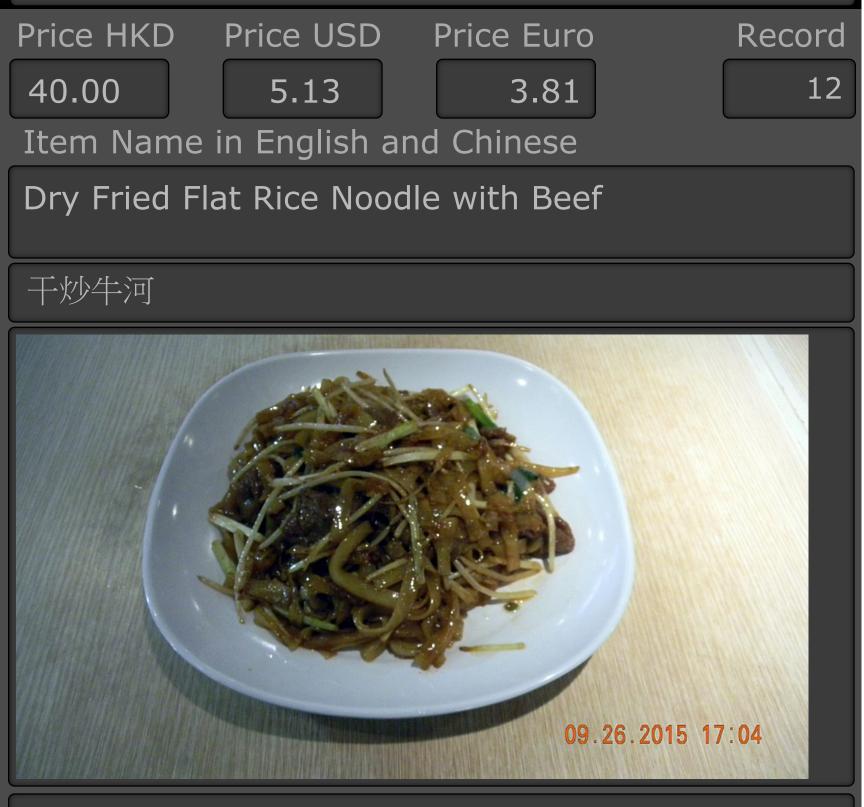

# Stir-fried Beef with Rice Noodle (干炒牛河)

| Price HKD     | Price USD     | Price Euro | Record |
|---------------|---------------|------------|--------|
| 31.00         | 3.97          | 2.95       | 13     |
| Item Name     | in English ar | nd Chinese |        |
| Stir-fried Be | eef with Rice | Noodle     |        |
| 干炒牛河          |               |            |        |
|               |               |            |        |