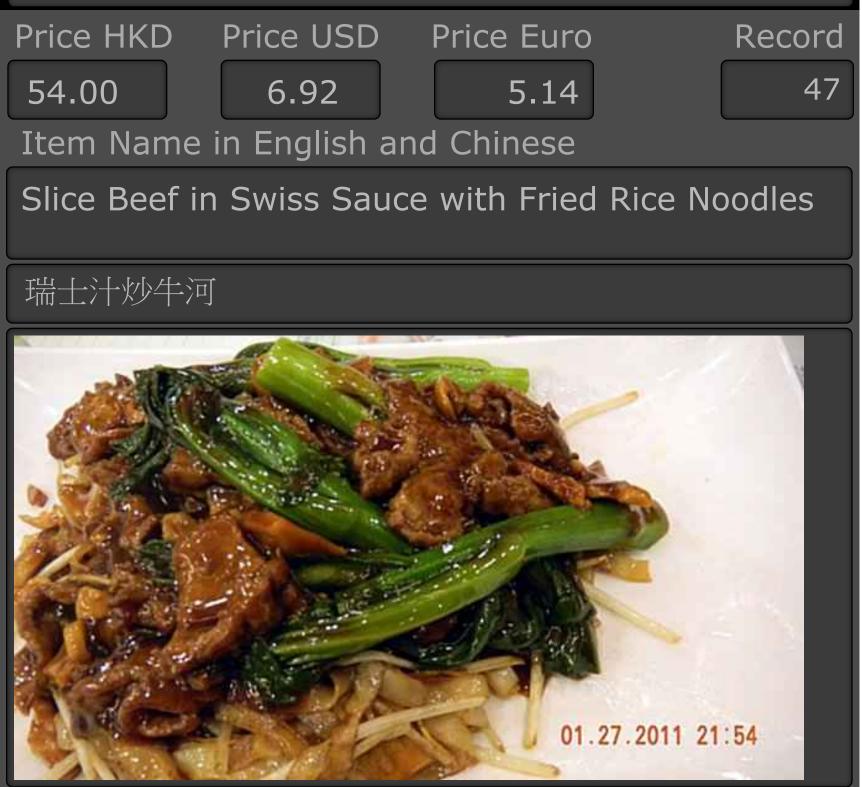

## Stir-fried Beef with Rice Noodle (干炒牛河)

| Price HKD | Price USD |
|-----------|-----------|
| 78.00     | 10.00     |

Item Name in English and Chinese

Tai Ping Koon Style Fried Rice Noodles with Sliced Beef in Swiss Sauce

太平館瑞士汁炒牛河

This dish was quite good, but the green beans were too hard, so it failed in consistency.