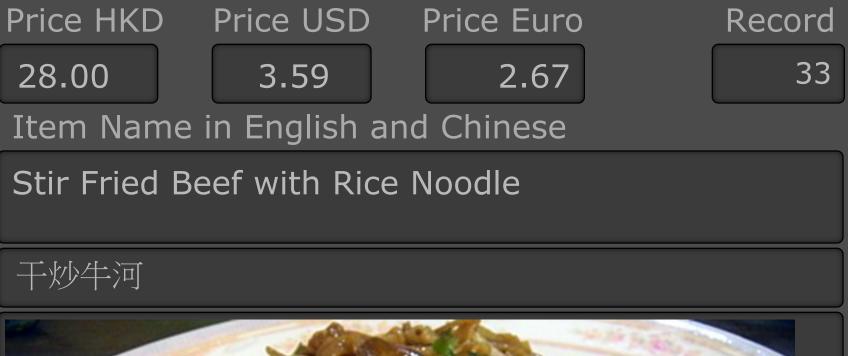

# Stir-fried Beef with Rice Noodle (干炒牛河)

| Price HKD                        | Price USD     | Price Euro | Record     |
|----------------------------------|---------------|------------|------------|
| 26.00                            | 3.33          | 2.48       | 34         |
| Item Name                        | in English ar | nd Chinese |            |
| Stir Fried Beef with Rice Noodle |               |            |            |
| 干炒牛河                             |               |            |            |
|                                  |               | 11.22      | 2012 17:47 |