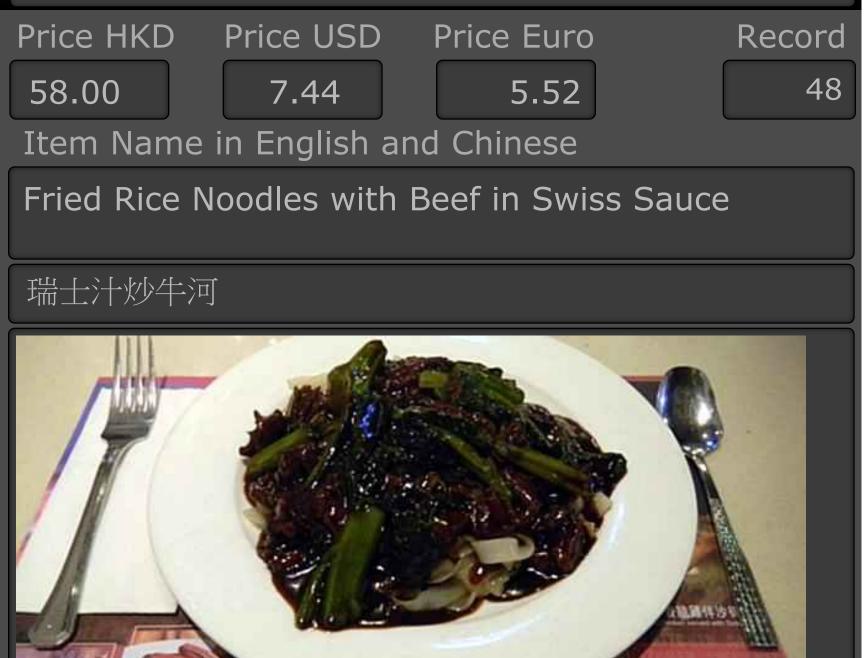

## Stir-fried Beef with Rice Noodle (干炒牛河)

| Price HKD | Price USD |
|-----------|-----------|
| 78.00     | 10.00     |

Item Name in English and Chinese

Tai Ping Koon Style Fried Rice Noodles with Sliced Beef in Swiss Sauce

太平館瑞士汁炒牛河

This dish was quite good, but the green beans were too hard, so it failed in consistency.