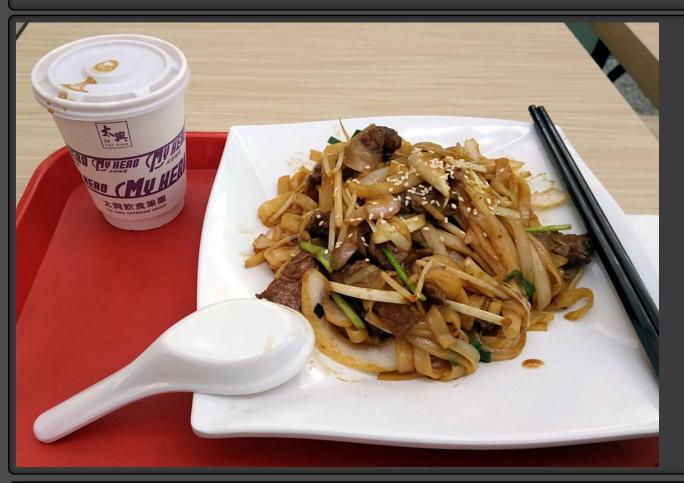

# Stir-fried Beef with Rice Noodle (干炒牛河)

| Rating                                                              | Meal Cost                        |  |  |  |
|---------------------------------------------------------------------|----------------------------------|--|--|--|
|                                                                     | below HKD150                     |  |  |  |
| Restaurant Outlet Te                                                | lephone 852-3118-1325            |  |  |  |
| Tai Hing (42) (太興)                                                  |                                  |  |  |  |
| Address in English                                                  | Address in Chinese               |  |  |  |
| Shop 5T151, 5/F Arrival<br>Hall, Hong Kong<br>International Airport | 香港國際機場 1號客運大樓<br>5樓 抵港大堂 5T151號舖 |  |  |  |
| Passenger Terminal 1                                                | WiFi                             |  |  |  |
| District                                                            | X FreePaidOutlet Category        |  |  |  |
| Chek Lap Kok (赤獵角)                                                  | Chinese - Cantonese              |  |  |  |
| Business Hours                                                      | Ambiance                         |  |  |  |
| Mon - Sun: 06:00 - 23:30                                            | D Basic Interior                 |  |  |  |
|                                                                     | Entry Date                       |  |  |  |
|                                                                     | Sun, May 1, 2016                 |  |  |  |