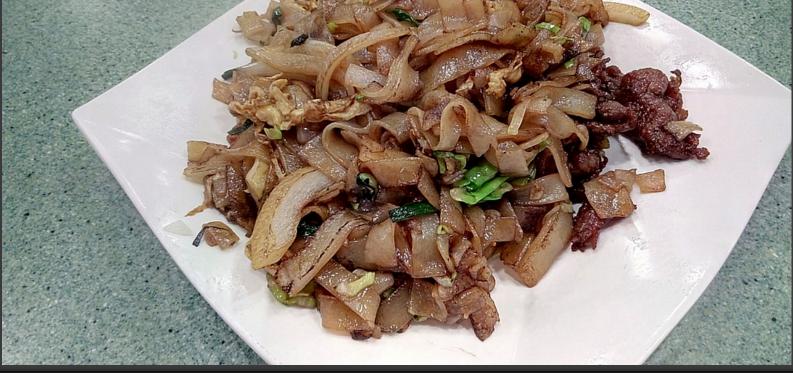

# Stir-fried Beef with Rice Noodle (干炒牛河)

| Price HKD     | Price USD     | Price Euro | Record |
|---------------|---------------|------------|--------|
| 34.00         | 4.36          | 3.24       | 11     |
| Item Name     | in English an | d Chinese  |        |
| Stir-fried Be | eef with Rice | Noodle     |        |
| 干炒牛河          |               |            |        |
|               |               | <image/>   |        |