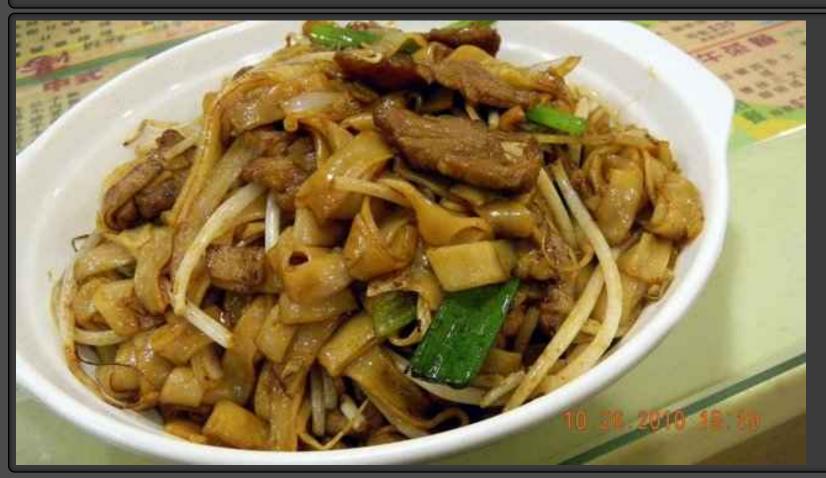

# Stir-fried Beef with Rice Noodle (干炒牛河)

| Price HKD    | Price USD     | Price Euro  | Record |
|--------------|---------------|-------------|--------|
| 52.00        | 6.67          | 4.95        | 6      |
| Item Name    | in English ar | nd Chinese  |        |
| Stir-Fried B | eef with Flat | Rice Noodle |        |
| 干炒牛河         |               |             |        |
|              | <image/>      |             |        |