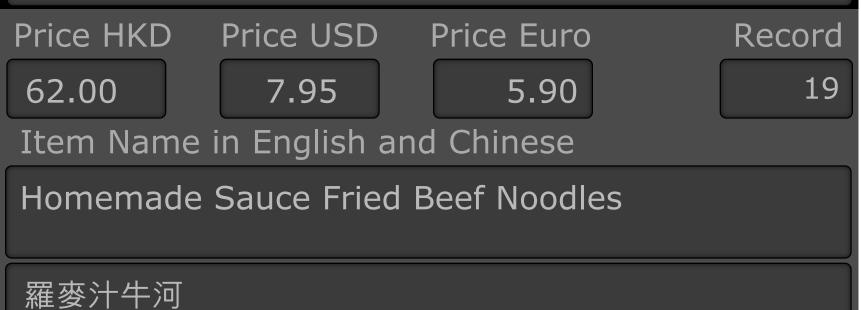

# Stir-fried Beef with Rice Noodle (干炒牛河)

| Rating                                             | Meal Cost             |  |
|----------------------------------------------------|-----------------------|--|
|                                                    | below HKD150          |  |
| Restaurant Outlet Te                               | lephone 852-2618-3732 |  |
| Law Mark Kee (02) (closed) (羅麥記)                   |                       |  |
| Address in English                                 | Address in Chinese    |  |
| Shop F20, 1/F Kornhill<br>Plaza<br>1 Kornhill Road | 康山道1號康怡廣場1樓<br>F20號舖  |  |
|                                                    | WiFi                  |  |
|                                                    | Free Paid             |  |
| District                                           | Outlet Category       |  |
| Tai Koo Shing (太古城)                                | Chinese - Hong Kong   |  |
| Business Hours                                     | Ambiance              |  |
| Mon - Sun: 08:00 - 22:30                           | D Basic Interior      |  |
|                                                    | Entry Date            |  |
|                                                    | Mon, Dec 15, 2014     |  |