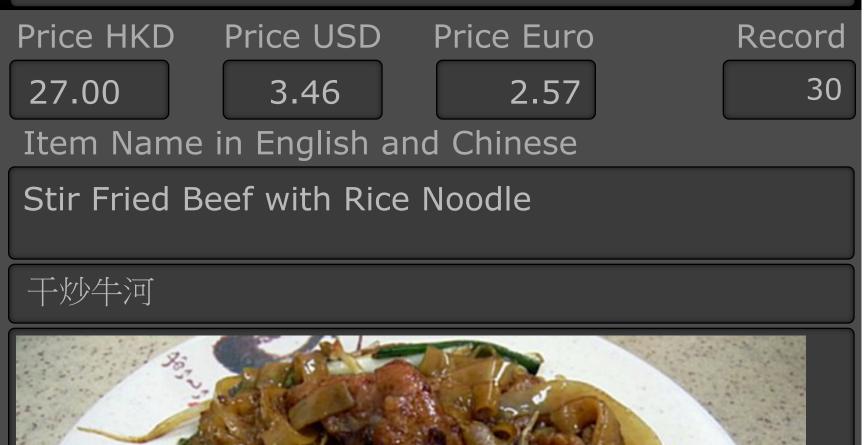

## Stir-fried Beef with Rice Noodle (干炒牛河)

| Price HKD    | Price USD     | Price Euro | Record |
|--------------|---------------|------------|--------|
| 28.00        | 3.59          | 2.67       | 39     |
| Item Name    | in English ar | nd Chinese |        |
| Stir Fried B | eef with Rice | Noodle     |        |
| 干炒牛河         |               |            |        |
|              |               |            |        |