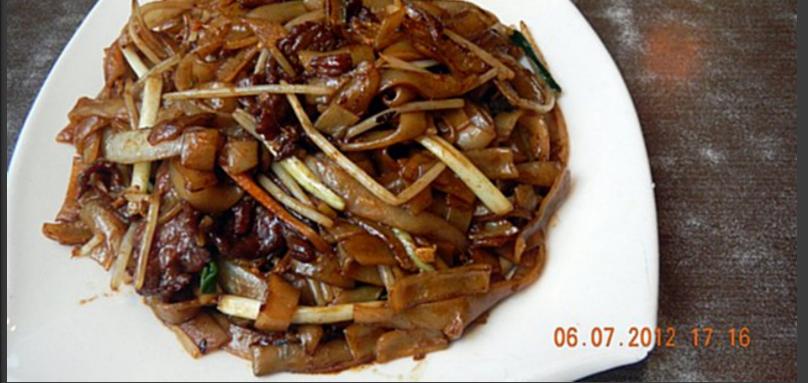

# Stir-fried Beef with Rice Noodle (干炒牛河)

| Price HKD     | Price USD     | Price Euro | Record |
|---------------|---------------|------------|--------|
| 34.00         | 4.36          | 3.24       | 11     |
| Item Name     | in English an | d Chinese  |        |
| Stir-fried Be | eef with Rice | Noodle     |        |
| 干炒牛河          |               |            |        |
|               |               | <image/>   |        |