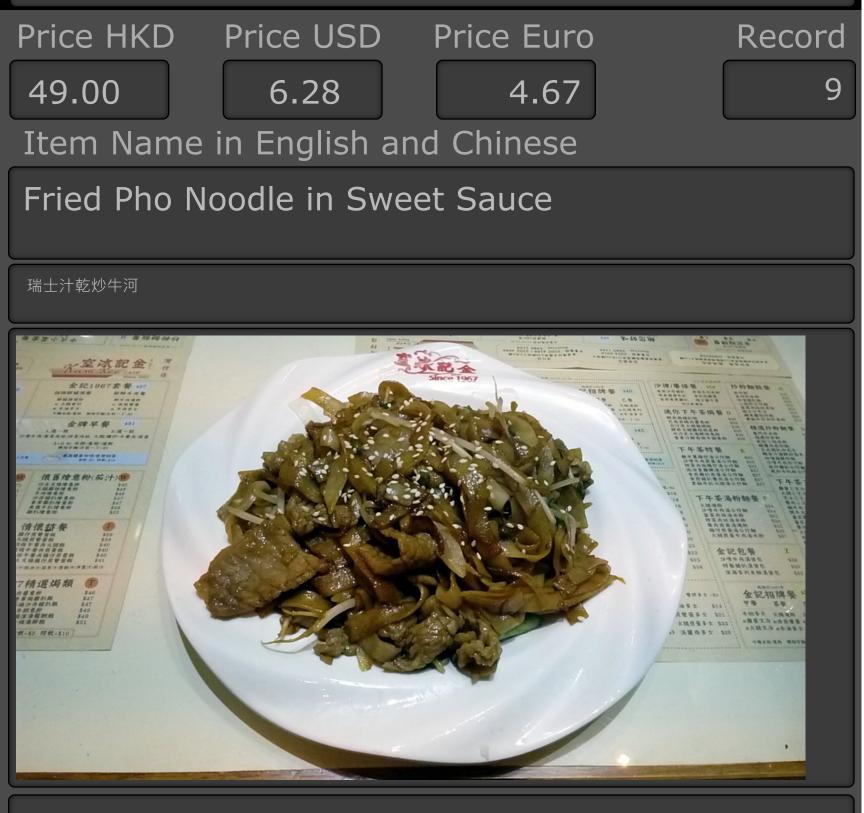

### Stir-fried Beef with Rice Noodle (干炒牛河)

| Price HKD   | Price USD      | Price Euro      | Record   |
|-------------|----------------|-----------------|----------|
| 45.00       | 5.77           | 4.29            | 1        |
| Item Name   | in English ar  | nd Chinese      |          |
| Swiss (swee | et) Sauce Frie | ed Flat Noodles | and Beef |
| 瑞士汁牛肉炒      | 》可             |                 |          |
|             |                |                 |          |