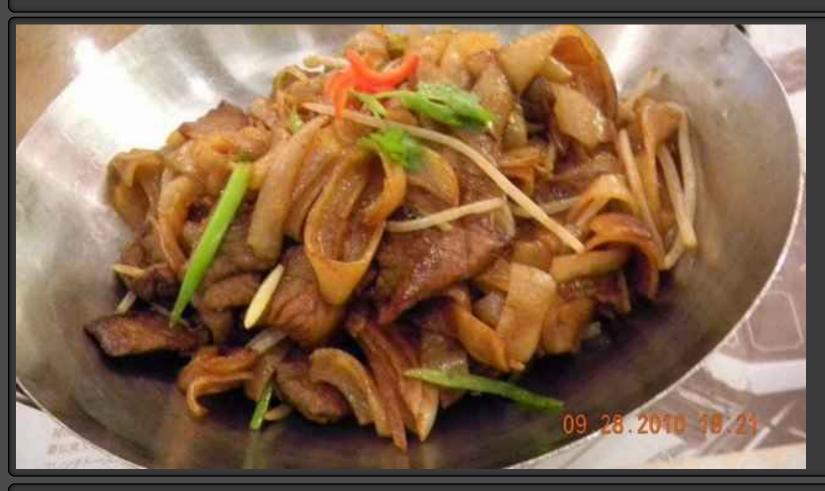

# Stir-fried Beef with Rice Noodle (干炒牛河)

| Price HKD     | Price USD     | Price Euro | Record |
|---------------|---------------|------------|--------|
| 34.00         | 4.36          | 3.24       | 11     |
| Item Name     | in English an | d Chinese  |        |
| Stir-fried Be | eef with Rice | Noodle     |        |
| 干炒牛河          |               |            |        |
|               |               | <image/>   |        |