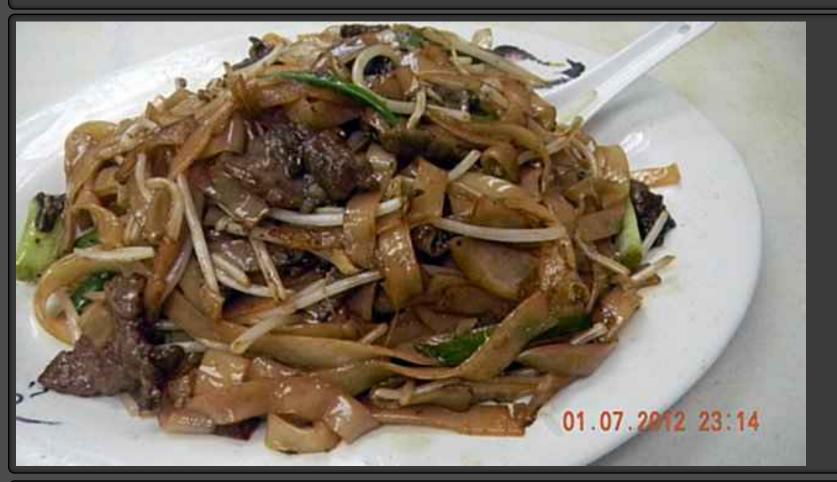

## Stir-fried Beef with Rice Noodle (干炒牛河)

| Price HKD                        | Price USD | Price Euro | Record |
|----------------------------------|-----------|------------|--------|
| 35.00                            | 4.49      | 3.33       | 43     |
| Item Name in English and Chinese |           |            |        |
| Stir Fried Beef Noodle           |           |            |        |

干炒牛河