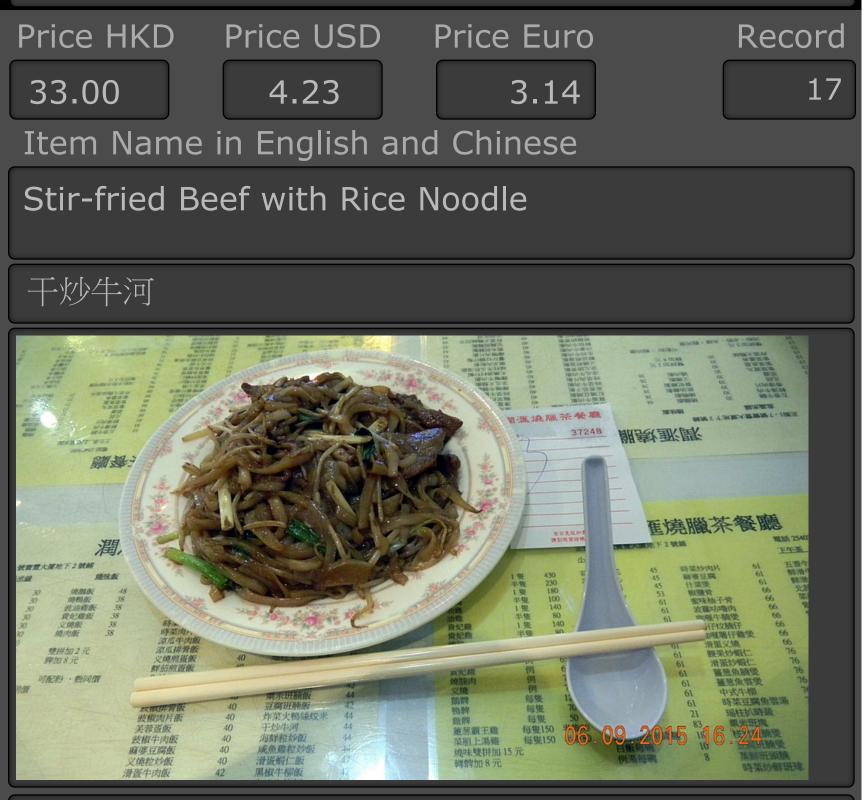

## Stir-fried Beef with Rice Noodle (干炒牛河)

| Rating                              | Meal Cost             |  |
|-------------------------------------|-----------------------|--|
|                                     | below HKD150          |  |
| Restaurant Outlet Tel               | lephone 852-2540-3680 |  |
| Yoen Wui Restaurant (潤滙燒臘茶餐廳)       |                       |  |
| Address in English                  | Address in Chinese    |  |
| Shop 2, G/F, 1 - 7<br>Centre Street | 正街 1 - 7號 地下 2號舖      |  |
|                                     | WiFi                  |  |
|                                     | Free Paid             |  |
| District                            | Outlet Category       |  |
| Sai Ying Pun (西營盤)                  | Chinese - Hong Kong   |  |
| Business Hours                      | Ambiance              |  |
|                                     | Basic Interior        |  |
|                                     | Entry Date            |  |
|                                     | Tue, Jun 9, 2015      |  |

# Stir-fried Beef with Rice Noodle (干炒牛河)