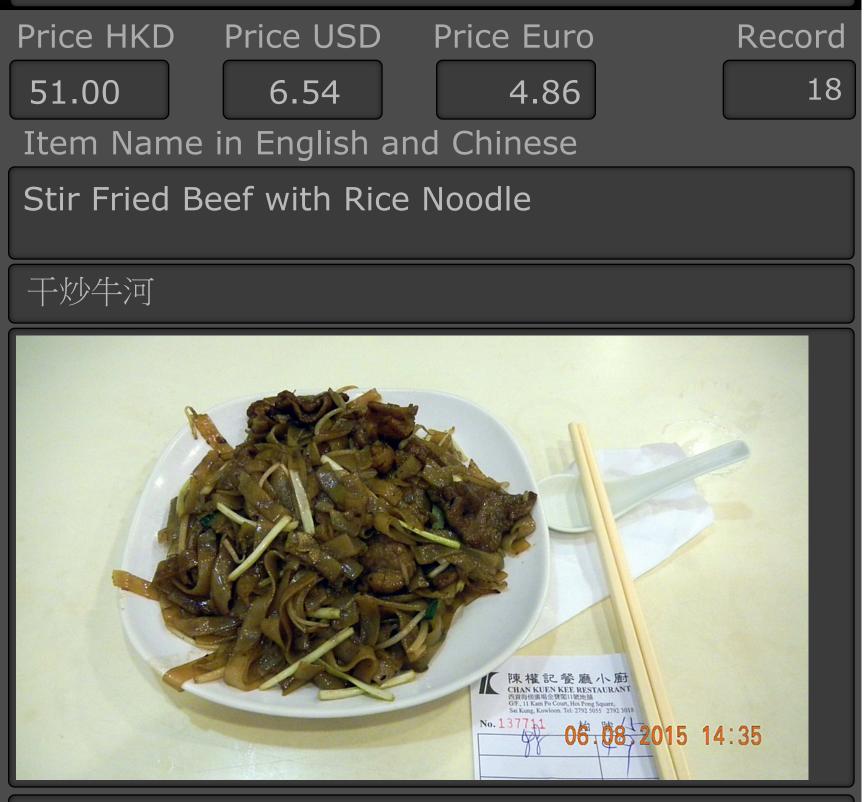

# Stir-fried Beef with Rice Noodle (干炒牛河)

| Rating                                   | Meal Cost                   |  |
|------------------------------------------|-----------------------------|--|
|                                          | below HKD150                |  |
| Restaurant Outlet Te                     | lephone 852-2792-3018       |  |
| Chan Kuen Kee Restaurant (陳權記餐廳小廚)       |                             |  |
| Address in English                       | Address in Chinese          |  |
| G/F, 11 Kam Po Court,<br>Hoi Pong Square | 海旁廣場 金寶閣 11號 地<br>下<br>WiFi |  |
|                                          | Free Paid                   |  |
| District                                 | Outlet Category             |  |
| Sai Kung (西貢)                            | Chinese - Hong Kong         |  |
| Business Hours                           | Ambiance                    |  |
| Mon - Sun: 07:00 - 23:30                 | D Basic Interior            |  |
|                                          | Entry Date                  |  |
|                                          | Mon, Jun 8, 2015            |  |

# Stir-fried Beef with Rice Noodle (干炒牛河)