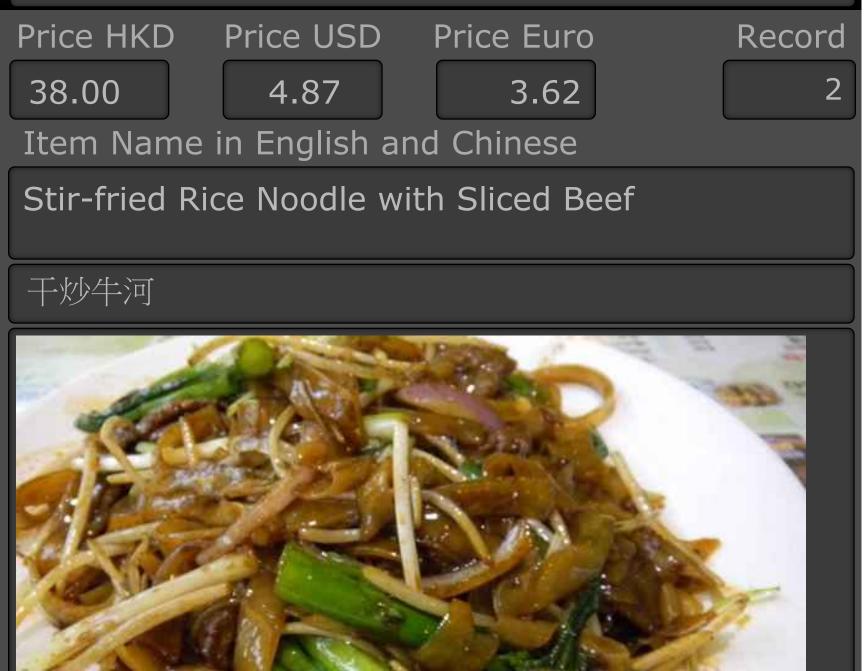

## Stir-fried Beef with Rice Noodle (干炒牛河)

| Price HKD |  |
|-----------|--|
| 38.00     |  |

Item Name in English and Chinese

# XO Sauce Stir-fried Rice Noodle with Sliced BeeF

XO 干炒牛河

Excellent stir-fried skill to create the "wok" aroma while keeping the dish not too oily.