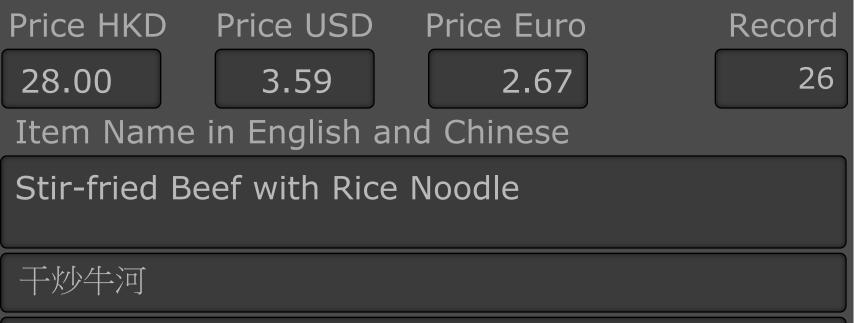

## Stir-fried Beef with Rice Noodle (干炒牛河)

| Price HKD    | Price USD     | Price Euro | Record |
|--------------|---------------|------------|--------|
| 28.00        | 3.59          | 2.67       | 39     |
| Item Name    | in English ar | nd Chinese |        |
| Stir Fried B | eef with Rice | Noodle     |        |
| 干炒牛河         |               |            |        |
|              |               |            |        |