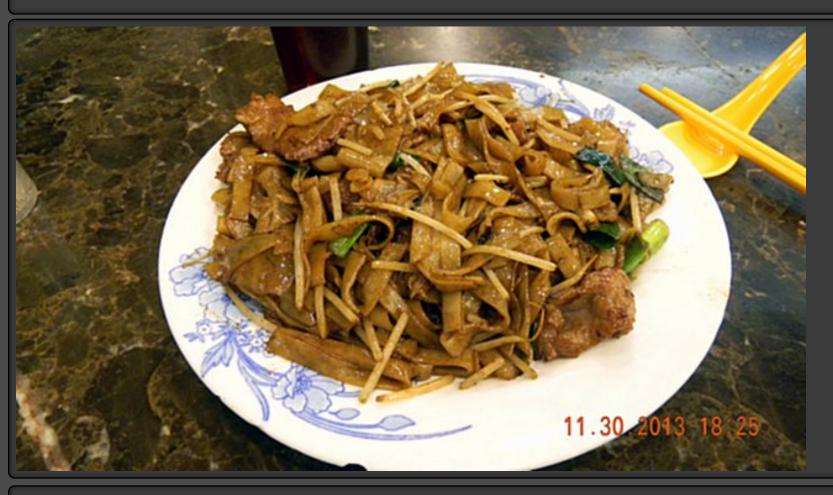

# Stir-fried Beef with Rice Noodle (干炒牛河)

| Rating                             | Meal Cost             |  |  |
|------------------------------------|-----------------------|--|--|
|                                    | below HKD150          |  |  |
| Restaurant Outlet Tel              | lephone 852-2574-9172 |  |  |
| New Garden Curry Kitchen (新景園咖哩小廚) |                       |  |  |
| Address in English                 | Address in Chinese    |  |  |
| G/F, 20 Spring Garden<br>Lane      | 春園街 20號 地下            |  |  |
|                                    | WiFi                  |  |  |
|                                    | Free Paid             |  |  |
| District                           | Outlet Category       |  |  |
| Wanchai (灣仔)                       | Chinese - Cantonese   |  |  |
| Business Hours                     | Ambiance              |  |  |
| Mon - Sat: 11:00 - 15:00           | , Basic Interior      |  |  |
| 17:30 - 21:00<br>Sun: closed       | Entry Date            |  |  |
|                                    | Sat, Nov 30, 2013     |  |  |

# Stir-fried Beef with Rice Noodle (干炒牛河)

| Price HKD | Price USD | Price Euro |
|-----------|-----------|------------|
| 110.00    | 14.10     | 10.48      |

Item Name in English and Chinese

Dai Pai Dong Stir-fried Rice Noodles with Beef

### 大排檔式乾炒牛河