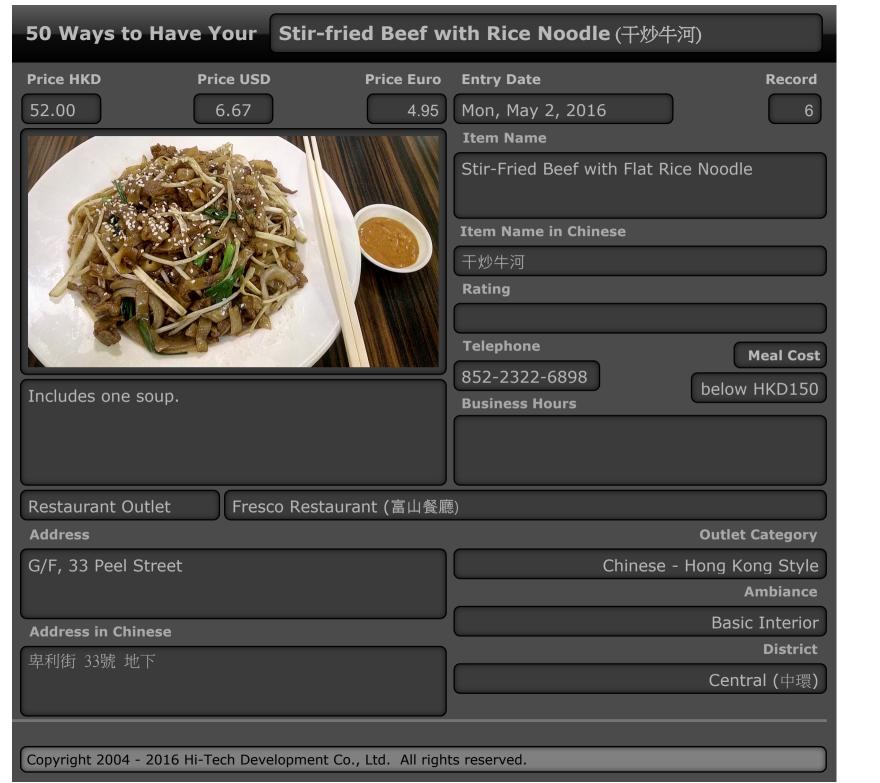

## Stir-fried Beef with Rice Noodle (干炒牛河)

Price HKD

**Price USD** 

**Price Euro Entry Date** 

Record

86.00

11.03

8.19

Sun, May 1, 2016

7

**Item Name** 

Dry-Fried Rice Noodles with Beef Tenderloin

**Item Name in Chinese** 

乾炒牛柳河粉

Rating

Telephone

**Meal Cost** 

852-3118-1325

below HKD150

**Business Hours** 

Mon - Sun: 06:00 - 23:30

Includes hot tea or coffee.

Restaurant Outlet

Tai Hing (42) (太興)

Address

**Outlet Category** 

Chinese - Cantonese

Ambiance

Basic Interior

District

Chek Lap Kok (赤獵角)

Address in Chinese

香港國際機場 1號客運大樓 5樓 抵港大堂 5T151號舖

Shop 5T151, 5/F Arrival Hall, Hong Kong

International Airport Passenger Terminal 1