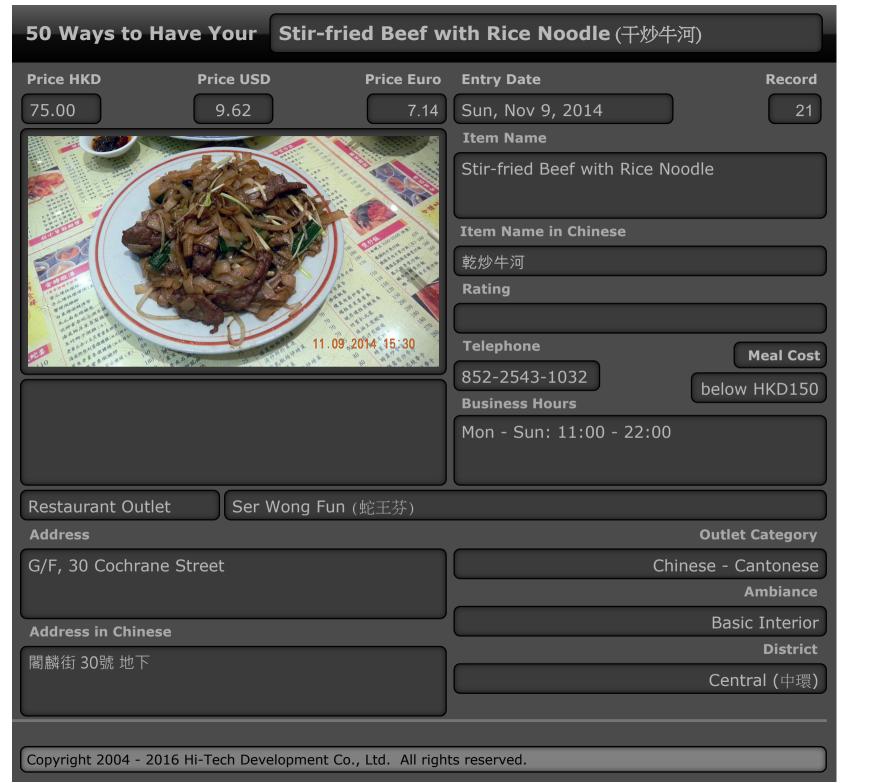

## Stir-fried Beef with Rice Noodle (干炒牛河)

Price HKD

**Price USD** 

**Price Euro Entry Date** 

Record

62.00

7.95

5.9

Mon, Dec 15, 2014

19

**Item Name** 

Homemade Sauce Fried Beef Noodles

**Item Name in Chinese** 

羅麥汁牛河

Rating

Telephone

**Meal Cost** 

852-2618-3732

below HKD150

**Business Hours** 

Mon - Sun: 08:00 - 22:30

Restaurant Outlet

Law Mark Kee (02) (closed) (羅麥記)

Address

**Outlet Category** 

Shop F20, 1/F Kornhill Plaza 1 Kornhill Road

Chinese - Hong Kong Style

Ambiance

Address in Chinese

Basic Interior

District

康山道 1號 康怡廣場 1樓 F20號舖

Tai Koo Shing (太古城)