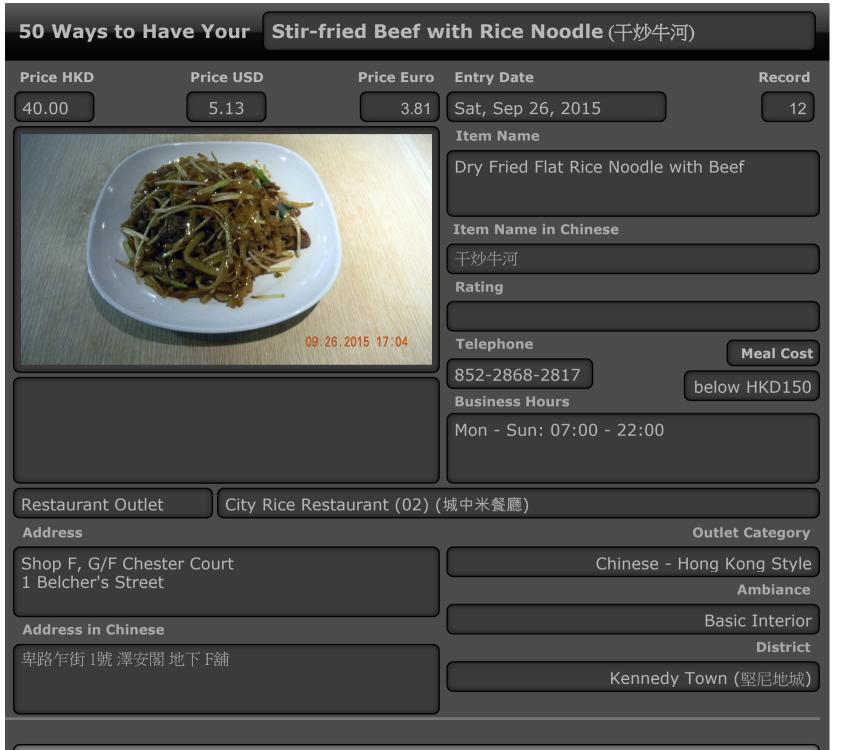

#### **50 Ways to Have Your** Stir-fried Beef with Rice Noodle (干炒牛河) **Price HKD Price USD Entry Date** Record **Price Euro** 31.00 3.97 2.95 Wed, Jun 20, 2012 41 **Item Name** Stir Fried Beef with Rice Noodle **Item Name in Chinese** 干炒牛河 Rating **Telephone Meal Cost** 852-2549-8456 below HKD150 **Business Hours** Mon - Sun: 07:00 - 00:30

Restaurant Outlet Sun Sam Hing Restaurant (新三興粥麵茶餐廳)

**Address Outlet Category** 

G/F, 21 Centre Street

Chinese - Hong Kong Style

**Ambiance** 

**Address in Chinese** 

**Basic Interior District** 

正街 21號 地下

Sai Ying Pun (西營盤)