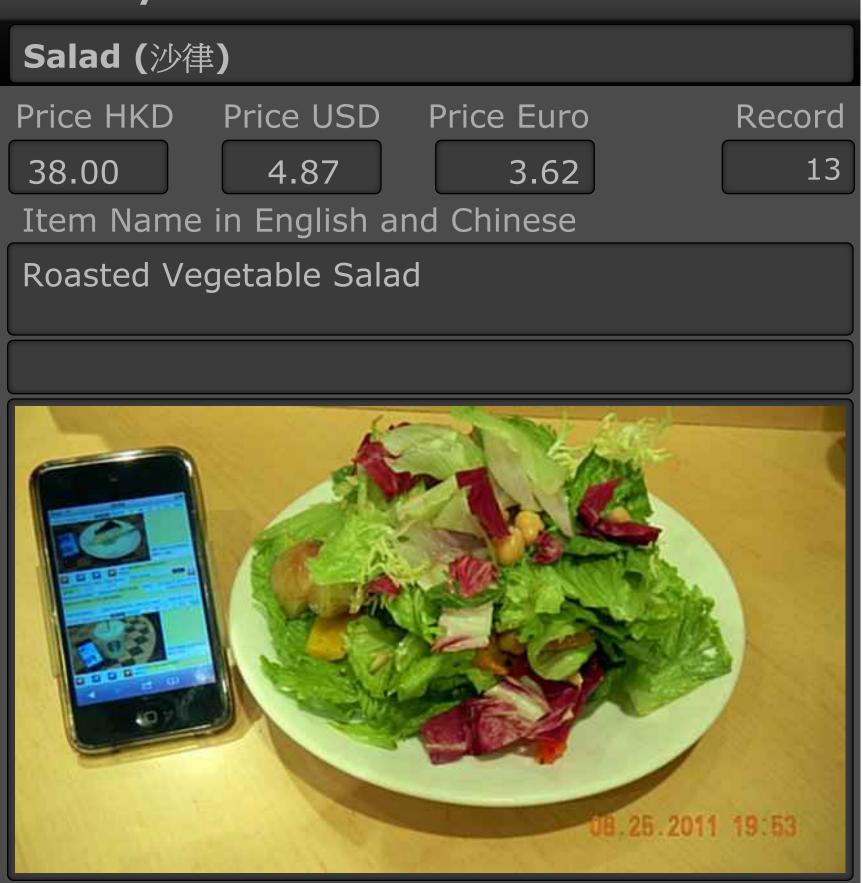

| Su ways to have rour                                      |                        |  |  |
|-----------------------------------------------------------|------------------------|--|--|
| Salad (沙律)                                                |                        |  |  |
| Rating                                                    | Meal Cost              |  |  |
|                                                           | below HKD150           |  |  |
| Restaurant Outlet Tel                                     | lephone 852-2815-8562  |  |  |
| Starbucks Coffee (16) (星                                  | 巴克咖啡)                  |  |  |
| Address in English                                        | Address in Chinese     |  |  |
| Shop B, G/F Kwong Fat<br>Hong Building<br>1 Rumsey Street | 林士街 1號 廣發行大廈 地<br>下 B舖 |  |  |
| ŕ                                                         | WiFi                   |  |  |
|                                                           | Free Paid              |  |  |
| District                                                  | Outlet Category        |  |  |
| Sheung Wan (上環)                                           | Coffee Shop            |  |  |
| Business Hours                                            | Ambiance               |  |  |
| Mon - Fri: 07:00 - 20:30                                  | Basic Interior         |  |  |
| Sat: 08:00 - 19:00<br>Sun: 08:30 - 18:00                  | Entry Date             |  |  |
|                                                           | Thu, Aug 25, 2011      |  |  |