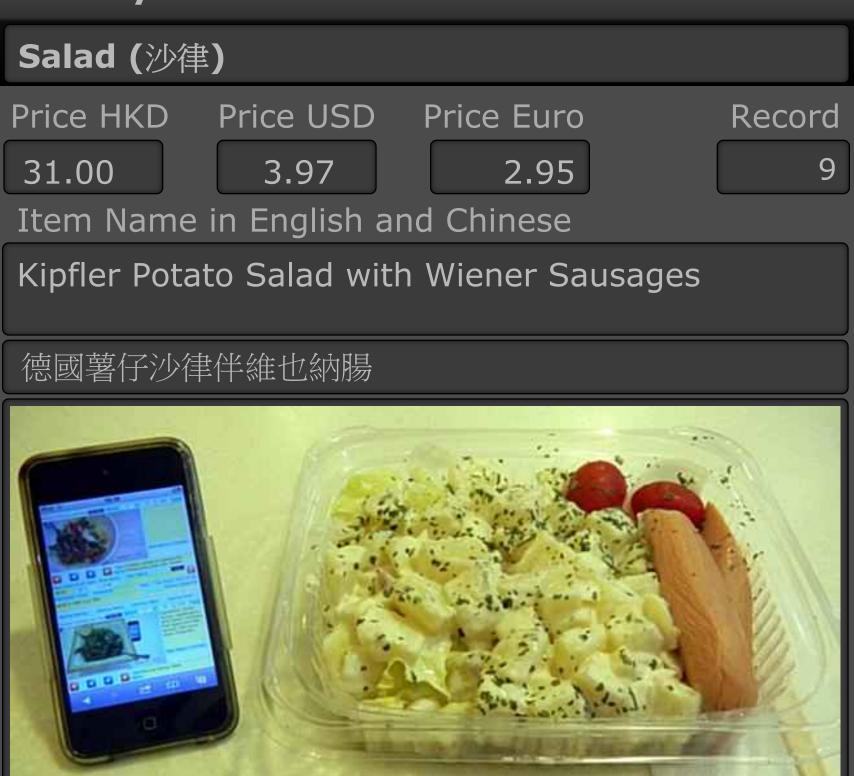

Part of a set lunch.

| So ways to have roar                                |                          |  |
|-----------------------------------------------------|--------------------------|--|
| Salad (沙律)                                          |                          |  |
| Rating                                              | Meal Cost                |  |
|                                                     | below HKD150             |  |
| Restaurant Outlet Tel                               | lephone 852-2537-2138    |  |
| Arex Caffé by Antica Tostatura Triestina (closed)   |                          |  |
| Address in English                                  | Address in Chinese       |  |
| Shop 4, G/F Nexxus<br>Building<br>41 Connaught Road | 干諾道中 41號 盈置大廈 地<br>下 4號舖 |  |
| Central                                             | WiFi                     |  |
|                                                     | Free Paid                |  |
| District                                            | Outlet Category          |  |
| Central (中環)                                        | Italian                  |  |
| Business Hours                                      | Ambiance                 |  |
| Mon - Fri: 07:30 - 22:00                            | Basic Interior           |  |
| Sat: 09:30 - 22:00. Sun: 10:00 - 22:00              | Entry Date               |  |
|                                                     | Fri, Jun 18, 2010        |  |
|                                                     |                          |  |