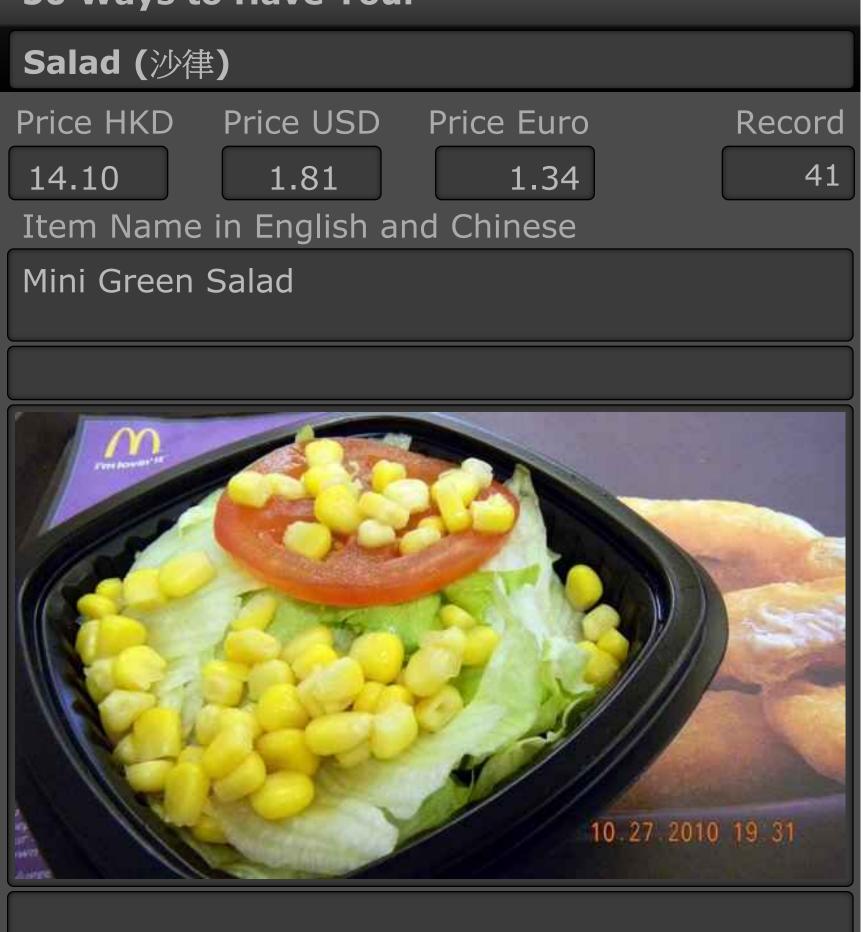

# 50 Ways to Have Your Salad (沙律) Price HKD Price USD Price Euro Record 0.00 0.00 40 Item Name in English and Chinese Salmon Green Salad

Part of a set dinner.

| Su ways to have rout                                       |                       |
|------------------------------------------------------------|-----------------------|
| Salad (沙律)                                                 |                       |
| Rating                                                     | Meal Cost             |
|                                                            | below HKD150          |
| Restaurant Outlet Tel                                      | lephone 852-3442-8139 |
| City Top Restaurant (城峰                                    | 閣)                    |
| Address in English                                         | Address in Chinese    |
| 9/F Amenities Building<br>City University,<br>Kowloon Tong | 香港城市大學康樂樓9樓           |
| 9                                                          | WiFi                  |
|                                                            | Free Paid             |
| District                                                   | Outlet Category       |
| Kowloon Tong (九龍塘)                                         | Continental           |
| Business Hours                                             | Ambiance              |
|                                                            | Basic Interior        |
|                                                            | Entry Date            |
|                                                            | Thu, Oct 28, 2010     |

| So ways to have rour                                    |                          |  |
|---------------------------------------------------------|--------------------------|--|
| Salad (沙律)                                              |                          |  |
| Rating                                                  | Meal Cost                |  |
|                                                         | below HKD150             |  |
| Restaurant Outlet Tel                                   | lephone 852-2849-5787    |  |
| McDonald's Restaurants (HK) Ltd. (10) (麥當勞)             |                          |  |
| Address in English                                      | Address in Chinese       |  |
| Shop 11, Level 2, The<br>Peak Galleria<br>118 Peak Road | 山頂道 118號 山頂廣場 2樓<br>11號舖 |  |
|                                                         | WiFi                     |  |
|                                                         | Free Paid                |  |
| District                                                | Outlet Category          |  |
| The Peak (山頂)                                           | Fast Food                |  |
| Business Hours                                          | Ambiance                 |  |
| Mon - Sun: 08:00 - 21:30                                | D Basic Interior         |  |
|                                                         | Entry Date               |  |
|                                                         | Wed, Oct 27, 2010        |  |