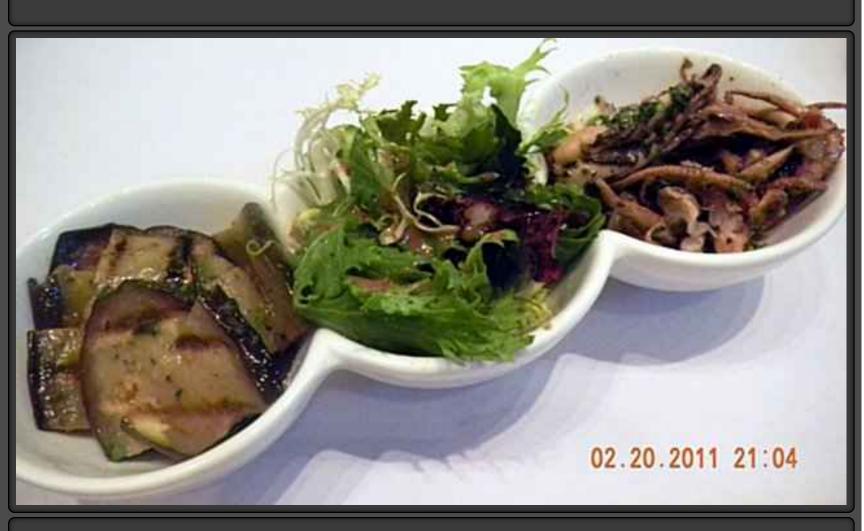

Marinated Octopus, Garden Salad and Grilled Marinated Eggplant

Marinated Octopus (baby octopus in lemon and olive oiil), Garden Salad and Grilled Marinated Eggplant (finely sliced and chargrilled)

| Salad (沙律)                    |                       |
|-------------------------------|-----------------------|
| Rating                        | Meal Cost             |
|                               | HKD150 - 250          |
| Restaurant Outlet Tel         | lephone 852-2525-5770 |
| Mostaccioli Brothers          |                       |
| Address in English            | Address in Chinese    |
| B/F & G/F, 16 Elgin<br>Street | 伊利近街 16號 地庫 & 地下      |
|                               | WiFi                  |
|                               | Free Paid             |
| District                      | Outlet Category       |
| Central Soho (中環蘇豪/           | Italian               |
| Business Hours                | Ambiance              |
|                               | Modern                |
|                               | Entry Date            |
|                               | Sun, Feb 20, 2011     |