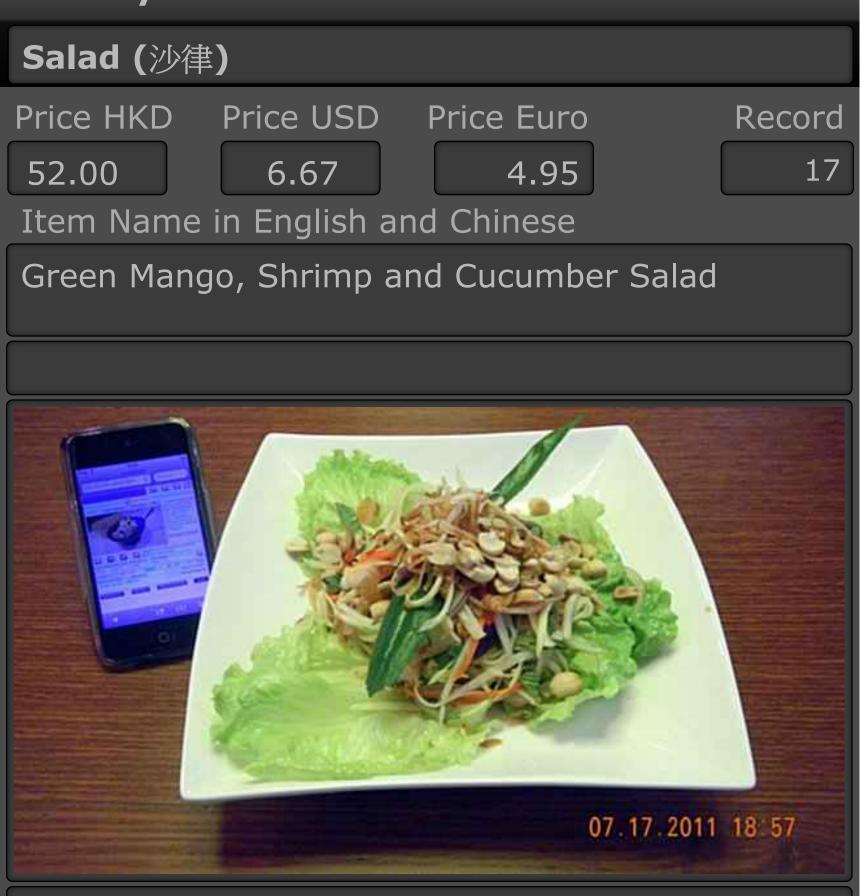

# 50 Ways to Have Your Salad (沙律) Price HKD Price USD Price Euro Record 0.00 0.00 18 Item Name in English and Chinese Garden Salad 07 12 2011 13 22

Part of a set lunch.

| So ways to mave rour         |                      |
|------------------------------|----------------------|
| Salad (沙律)                   |                      |
| Rating                       | Meal Cost            |
|                              | HKD150 - 250         |
| Restaurant Outlet Tel        | ephone 852-2834-7223 |
| Wagyu Kitchen En (和牛)        |                      |
| Address in English           | Address in Chinese   |
| 3/F, 11 Stanley Street       | 士丹利街 11號 3樓          |
|                              | WiFi                 |
|                              | Free Paid            |
| District                     | Outlet Category      |
| Central (中環)                 | Japanese             |
| Business Hours               | Ambiance             |
| Mon - Sat: 12:00 - 14:30     | , Modern             |
| 18:00 - 22:30<br>Sun: closed | Entry Date           |
|                              | Tue, Jul 12, 2011    |