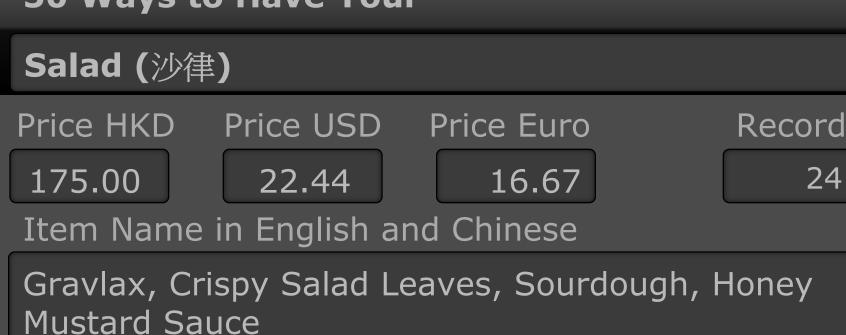

# Salad (沙律)

| Price HKD                        | Price USD | Price Euro | Record |
|----------------------------------|-----------|------------|--------|
| 140.00                           | 17.95     | 13.33      | 21     |
| Item Name in English and Chinese |           |            |        |

24

刁草醃三文魚

| Salad (沙律)                                                |                         |  |  |
|-----------------------------------------------------------|-------------------------|--|--|
| Rating                                                    | Meal Cost               |  |  |
|                                                           | HKD250 - 350            |  |  |
| Restaurant Outlet Tel                                     | lephone 852-2263-2270   |  |  |
| Café 103 (The Chocolate Library)                          |                         |  |  |
| Address in English                                        | Address in Chinese      |  |  |
| 103/F The Ritz-Carlton<br>Hong Kong<br>1 Austin Road West | 柯士甸道西1號 麗思卡爾<br>頓酒店103樓 |  |  |
|                                                           | WiFi                    |  |  |
|                                                           | Free Paid               |  |  |
| District                                                  | Outlet Category         |  |  |
| Tsim Sha Tsui (尖沙咀)                                       | Continental             |  |  |
| Business Hours                                            | Ambiance                |  |  |
| Mon - Sun: 11:30 - 22:30                                  | Cool and Trendy         |  |  |
|                                                           | Entry Date              |  |  |
|                                                           | Thu, Mar 31, 2011       |  |  |