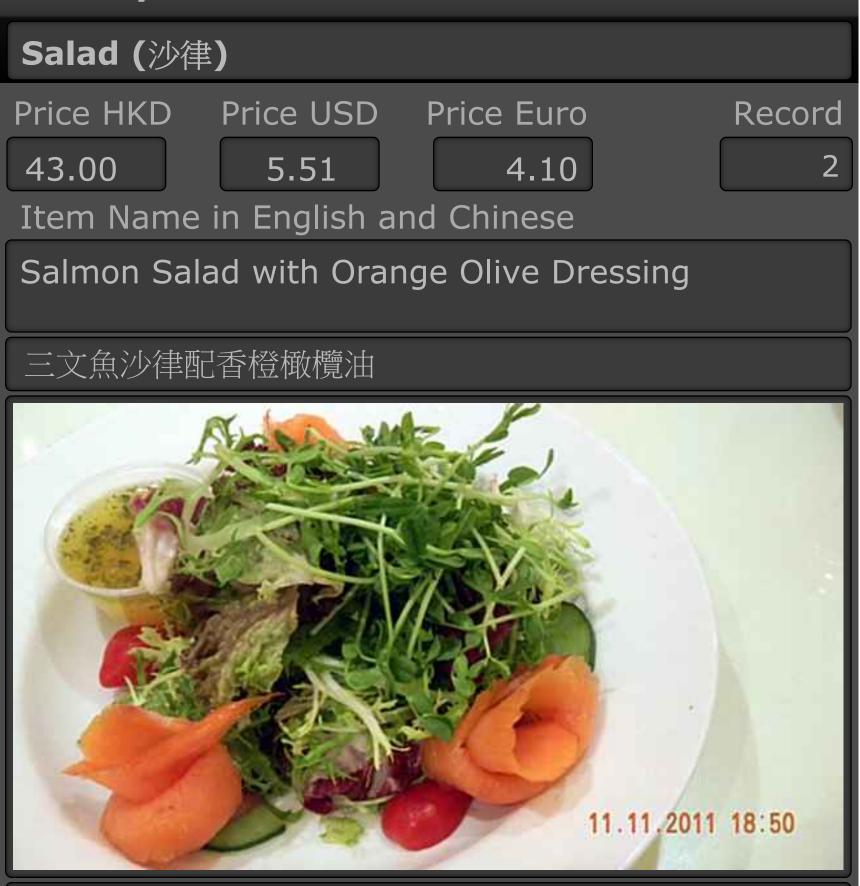

Ingredients: smoked salmon, mixed greens, cucumbers, capers, cherry tomatoes.

| 50 ways to Have Your                                  |                                   |  |
|-------------------------------------------------------|-----------------------------------|--|
| Salad (沙律)                                            |                                   |  |
| Rating                                                | Meal Cost                         |  |
|                                                       | below HKD150                      |  |
| Restaurant Outlet Te                                  | lephone 852-3482-9353             |  |
| Caffé Kenon & Bistro (01)                             |                                   |  |
| Address in English                                    | Address in Chinese                |  |
| Shop 208 - 209, Tai<br>Yau Plaza<br>181 Johnston Road | 莊士敦道 181號 大有廣場 2<br>樓 208 - 209號舖 |  |
|                                                       | WiFi                              |  |
|                                                       | X Free Paid                       |  |
| District                                              | Outlet Category                   |  |
| Wanchai (灣仔)                                          | Coffee Shop                       |  |
| Business Hours                                        | Ambiance                          |  |
| Mon - Sun: 11:00 - 21:30                              | 0 Basic Interior                  |  |
|                                                       | Entry Date                        |  |
|                                                       | Fri, Nov 11, 2011                 |  |