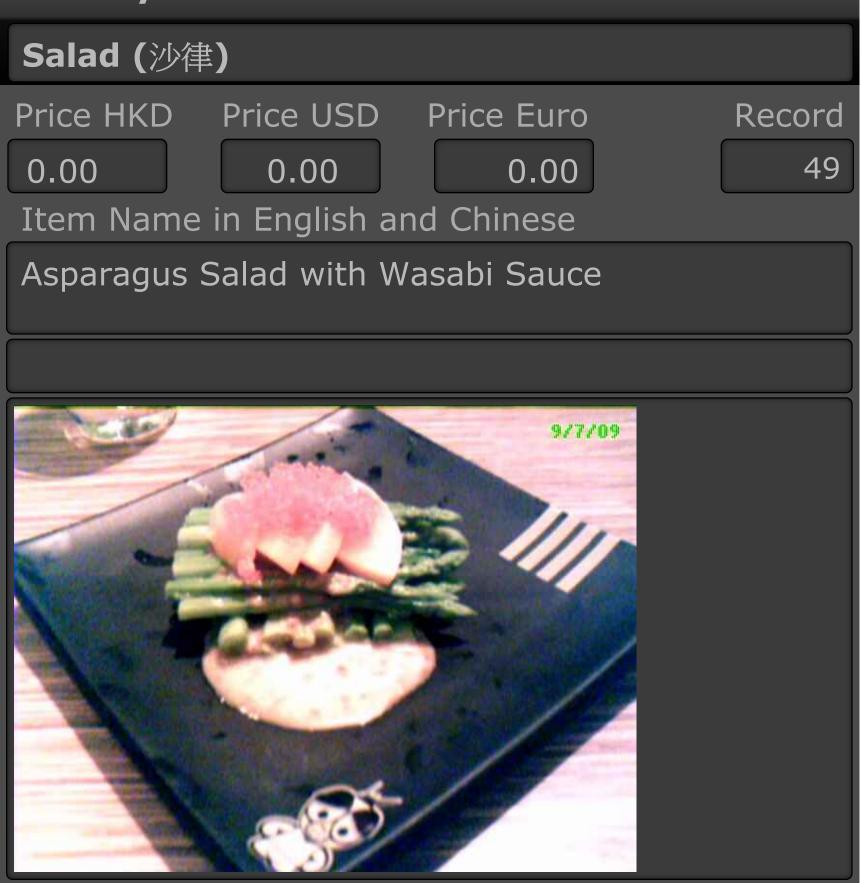

No price information available.

| Salad (沙律)               |                       |  |
|--------------------------|-----------------------|--|
| Rating                   | Meal Cost             |  |
|                          | below HKD150          |  |
| Restaurant Outlet Tel    | lephone 852-2868-3738 |  |
| Misocool (01)            |                       |  |
| Address in English       | Address in Chinese    |  |
| 1/F, 11 Stanley Street   | 士丹利街 11號 1樓           |  |
|                          | WiFi                  |  |
|                          | Free Paid             |  |
| District                 | Outlet Category       |  |
| Central (中環)             | Japanese              |  |
| Business Hours           | Ambiance              |  |
| Mon - Sun: 11:30 - 22:30 | ) Japanese - Modern   |  |
|                          | Entry Date            |  |
|                          | Mon, Sep 7, 2009      |  |