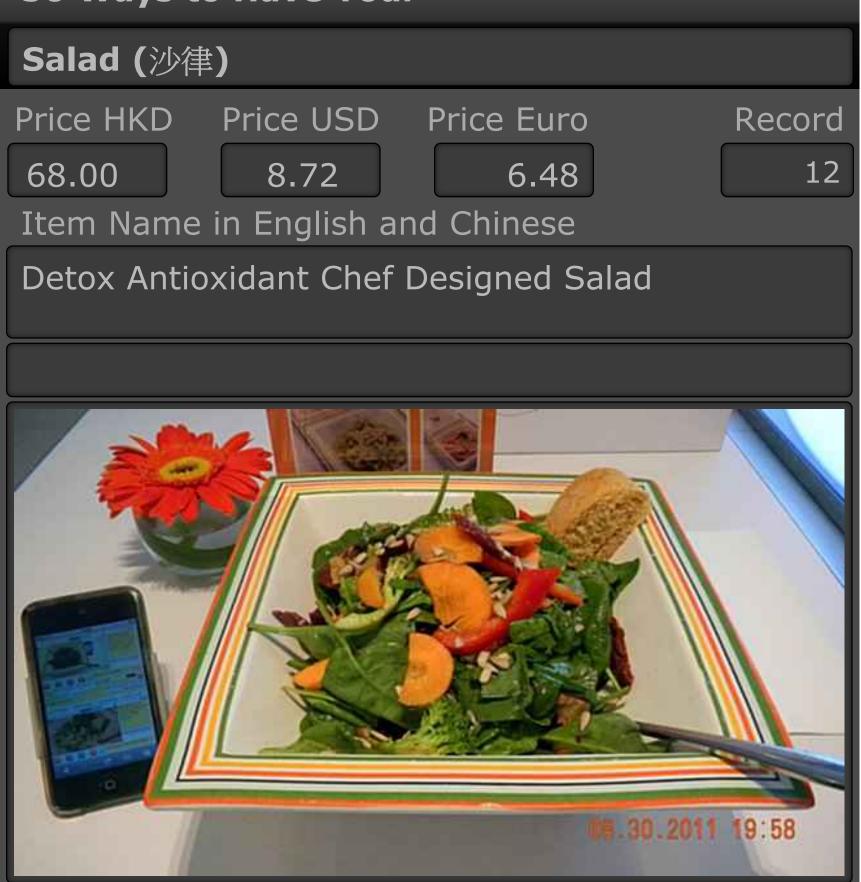

Ingredients: Broccoli, sundried tomatoes, roasted garlic, roasted beets, red peppers, carrots, sunflower seeds, and baby spinach, blueberrypomegranate vinaigrette.

| Salad (沙律)                                  |                           |
|---------------------------------------------|---------------------------|
| Rating                                      | Meal Cost                 |
|                                             | below HKD150              |
| Restaurant Outlet Te                        | lephone 852-2295-4848     |
| dressed (03) (closed)                       |                           |
| Address in English                          | Address in Chinese        |
| 2016, 2/F IFC Mall<br>1 Harbour View Street | 港景街 1號 國際金融中心商場 2樓 2016號舖 |
|                                             | WiFi                      |
|                                             | × Free Paid               |
| District                                    | Outlet Category           |
| Central (中環)                                | Health Café               |
| Business Hours                              | Ambiance                  |
| Mon - Sun: 11:00 - 21:00                    | 0 Basic Interior          |
|                                             | Entry Date                |
|                                             | Tue, Aug 30, 2011         |