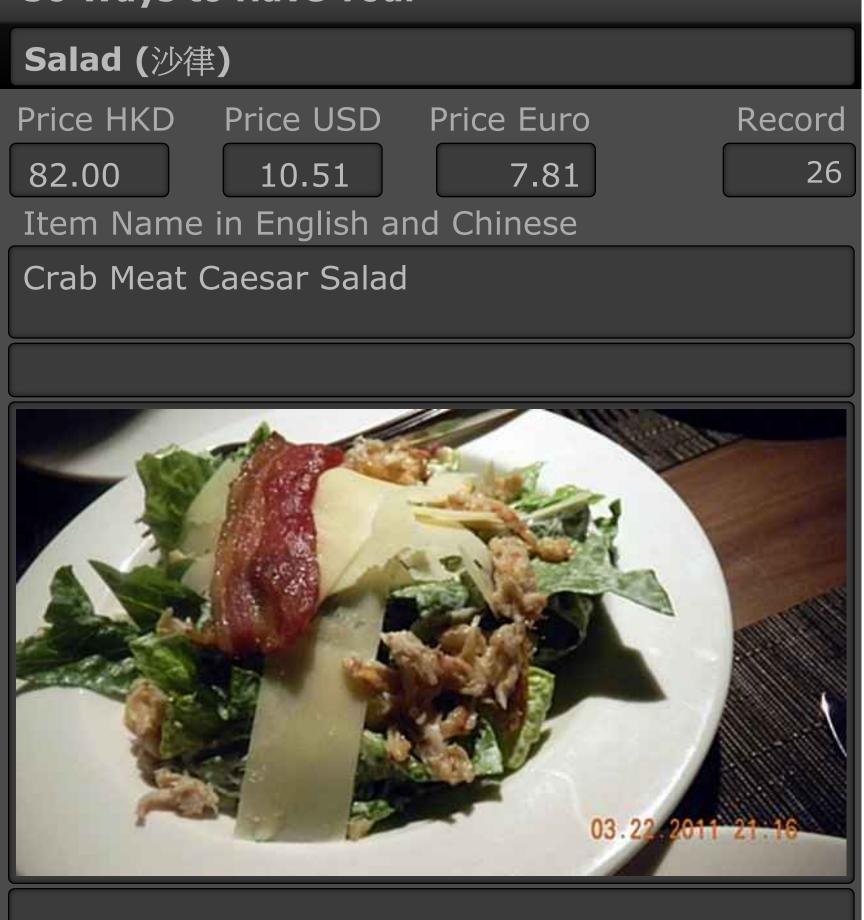

### Salad (沙律)

| Price HKD                        | Price USD | Price Euro | Record |
|----------------------------------|-----------|------------|--------|
| 60.00                            | 7.69      | 5.71       | 27     |
| Item Name in English and Chinese |           |            |        |
|                                  |           |            |        |