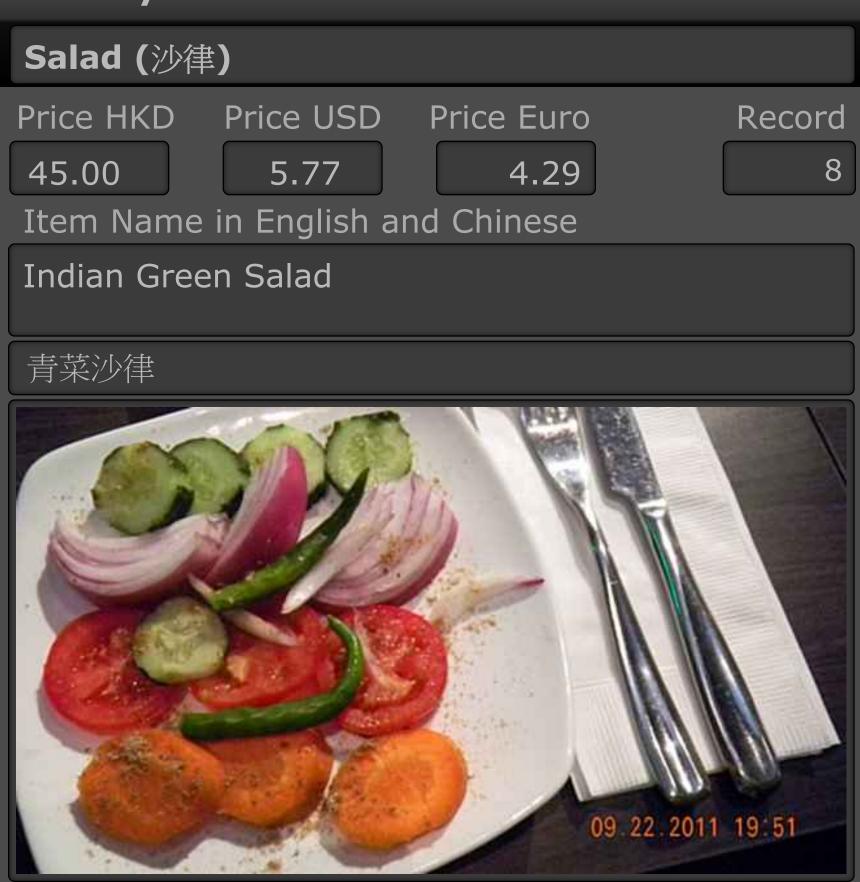

Ingredients: Lettuce, onions, radish, carrot, tomato and green chilli salad.

| Salad (沙律)                                 |                       |
|--------------------------------------------|-----------------------|
| Rating                                     | Meal Cost             |
|                                            | below HKD150          |
| Restaurant Outlet Tel                      | lephone 852-2525-4528 |
| Taj Bar and Restaurant                     |                       |
| Address in English                         | Address in Chinese    |
| LG/F, 31C - D<br>Wyndham Street            | 雲咸街 31C - D號 LG層      |
|                                            | WiFi                  |
|                                            | × Free Paid           |
| District                                   | Outlet Category       |
| Central (中環)                               | Indian                |
| Business Hours                             | Ambiance              |
| Mon - Thu:11:00 - 14:30                    | , Basic Interior      |
| 18:00 - 22:30<br>Fri - Sun: 11:00 - 14:30, | Entry Date            |
| 18:00 - 23:30                              | Thu, Sep 22, 2011     |