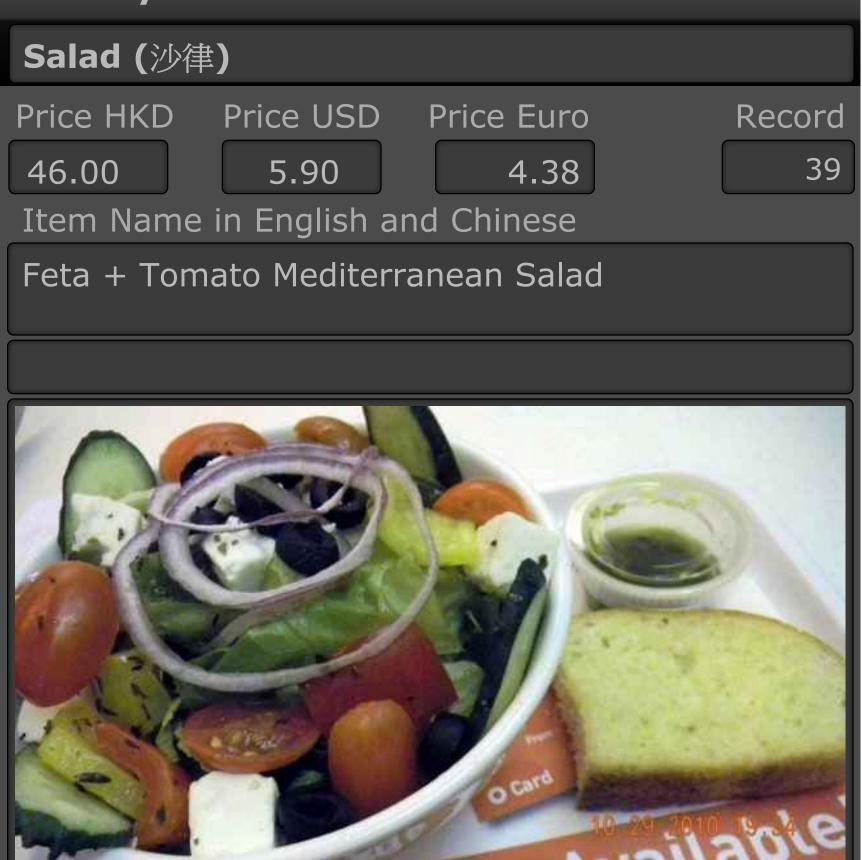

| Salad (沙律)                         |                       |
|------------------------------------|-----------------------|
| Rating                             | Meal Cost             |
|                                    | below HKD150          |
| Restaurant Outlet Tel              | lephone 852-2333-5233 |
| Waichi Menzo Senmon (0             | 1) (closed) (和一麵蔵專門)  |
| Address in English                 | Address in Chinese    |
| G/F, 142 Des Voeux<br>Road Central | 德輔道中 142號 地下          |
|                                    | WiFi                  |
|                                    | × Free Paid           |
| District                           | Outlet Category       |
| Central (中環)                       | Japanese - Ramen      |
| Business Hours                     | Ambiance              |
|                                    | Basic Interior        |
|                                    | Entry Date            |
|                                    | Sun, Dec 12, 2010     |