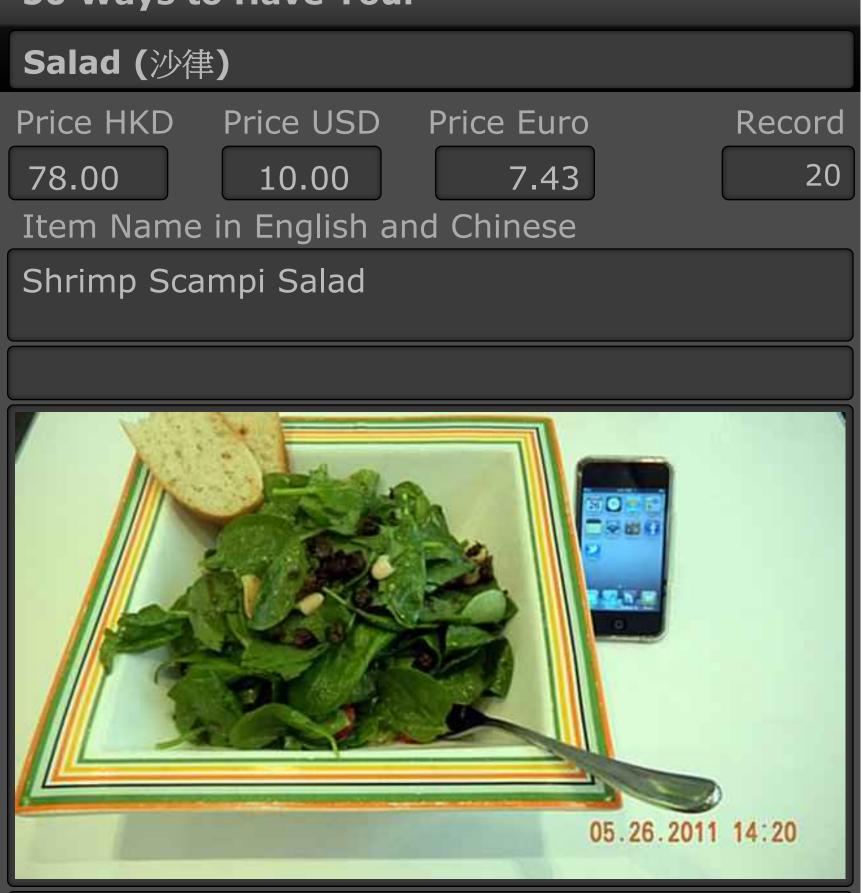

Ingredients: Grilled shrimp, roasted garlic, white beans, tomatoes, fried capers and baby spinach, with lemon caper vinaigrette.

| 50 ways to have your                                |                                  |  |
|-----------------------------------------------------|----------------------------------|--|
| Salad (沙律)                                          |                                  |  |
| Rating                                              | Meal Cost                        |  |
|                                                     | below HKD150                     |  |
| Restaurant Outlet Te                                | lephone 852-2893-4848            |  |
| dressed (01)                                        |                                  |  |
| Address in English                                  | Address in Chinese               |  |
| Shop 2, G/F Garden<br>East<br>222 Queen's Road East | 皇后大道東 222號 Garden<br>East 地下 2號舖 |  |
|                                                     | WiFi                             |  |
|                                                     | × Free Paid                      |  |
| District                                            | Outlet Category                  |  |
| Wanchai (灣仔)                                        | Health Café                      |  |
| Business Hours                                      | Ambiance                         |  |
| Mon - Sun: 11:00 - 21:00                            | D Basic Interior                 |  |
|                                                     | Entry Date                       |  |
|                                                     | Thu, May 26, 2011                |  |