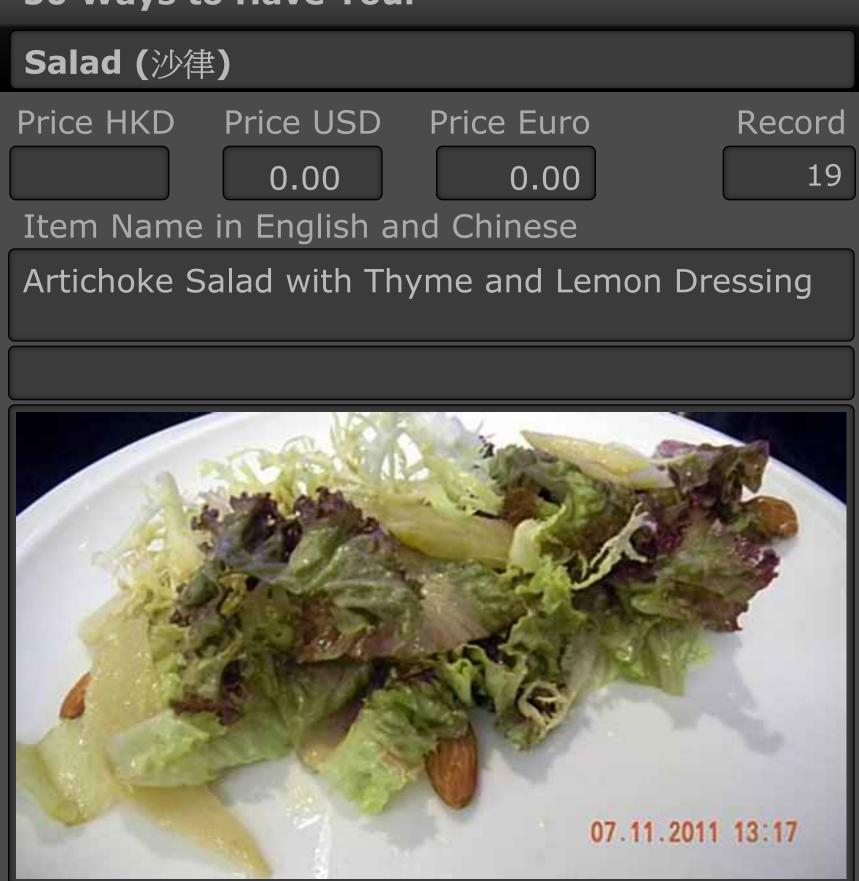

# Salad (沙律)

| Price HKD                        | Price USD | Price Euro | Record |
|----------------------------------|-----------|------------|--------|
| 140.00                           | 17.95     | 13.33      | 21     |
| Item Name in English and Chinese |           |            |        |