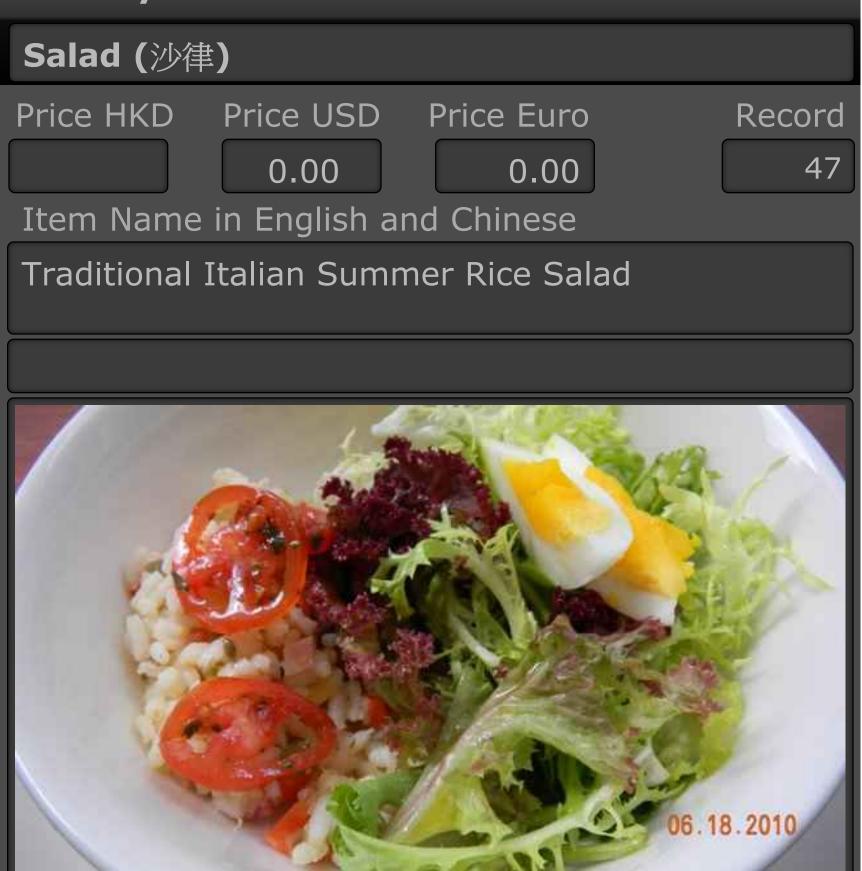

# 50 Ways to Have Your Salad (沙律) Price HKD Price USD Price Euro Record 22.00 2.10 4 2.82 Item Name in English and Chinese Giallo Salad 碎蛋沙律配火箭菜 000 m 10 -O 11.03.2011 18:17

Ingredients: Poached Egg, Aioli and Rocket Leaves housed in a Toasted Bread Bowl.