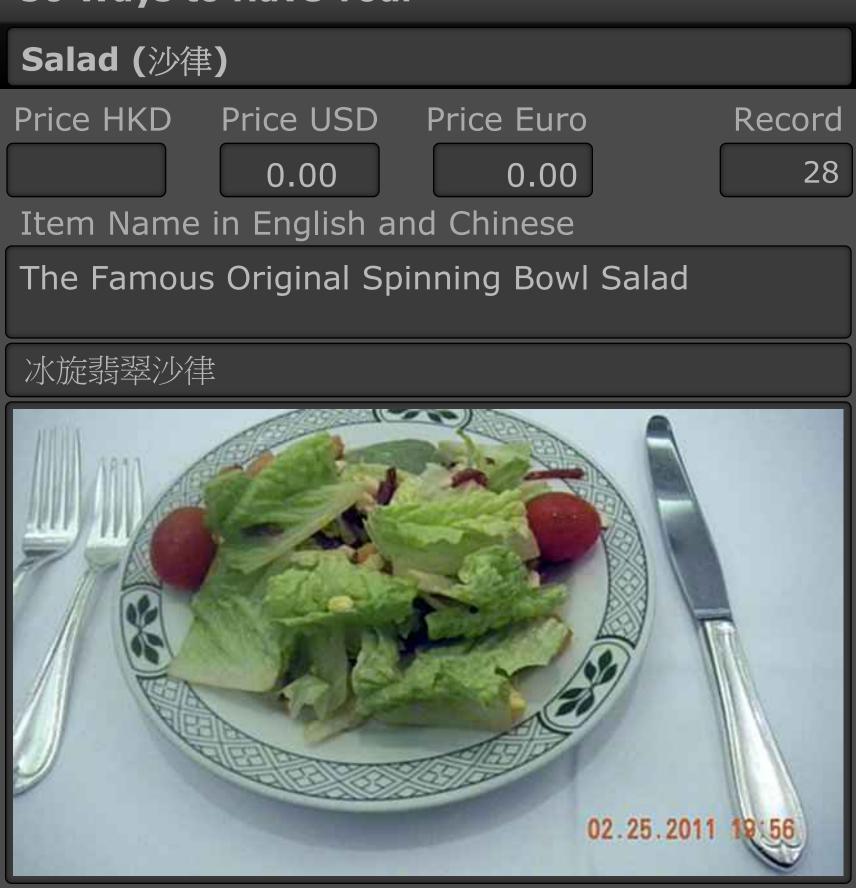

## Salad (沙律)

| Price HKD                        | Price USD | Price Euro | Record |
|----------------------------------|-----------|------------|--------|
| 68.00                            | 8.72      | 6.48       | 30     |
| Item Name in English and Chinese |           |            |        |