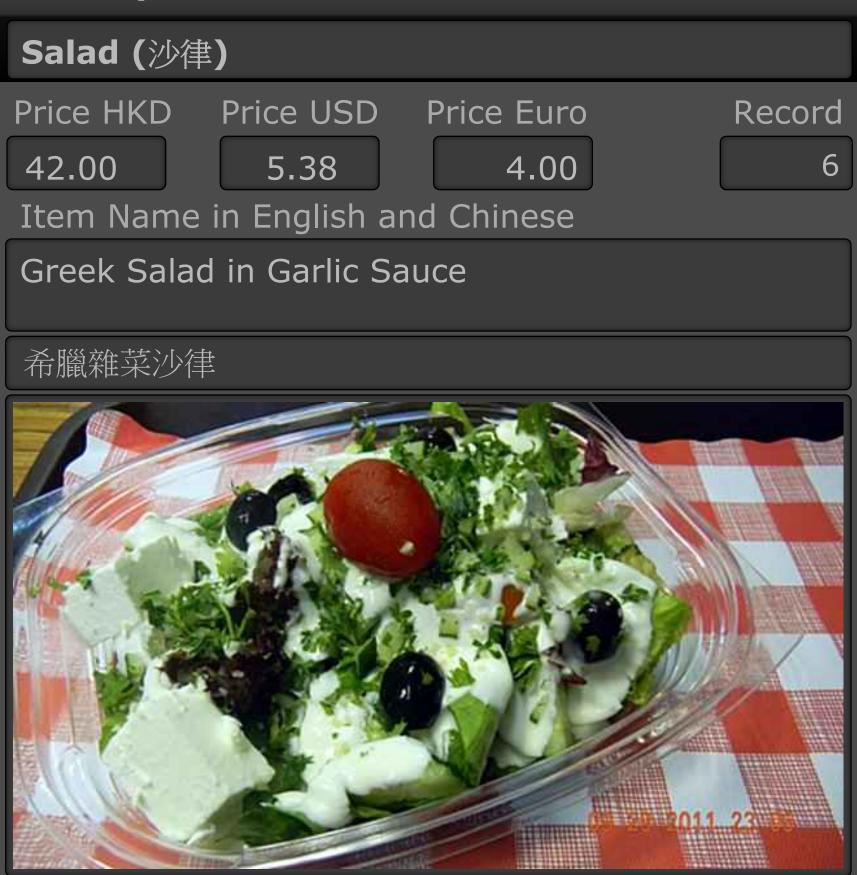

### No price information available.

| Salad (沙律)                        |                       |  |
|-----------------------------------|-----------------------|--|
| Rating                            | Meal Cost             |  |
|                                   | HKD150 - 250          |  |
| Restaurant Outlet Tel             | lephone 852-2810-6106 |  |
| Ricks (Rick's) Greek Bar (closed) |                       |  |
| Address in English                | Address in Chinese    |  |
| G/F, 51 Elgin Street              | 伊利近街 51號 地下           |  |
|                                   | WiFi                  |  |
|                                   | Free Paid             |  |
| District                          | Outlet Category       |  |
| Central Soho (中環蘇豪/               | Greek                 |  |
| Business Hours                    | Ambiance              |  |
| Mon - Sun: 09:00 - 00:30          | D Basic Interior      |  |
|                                   | Entry Date            |  |
|                                   | Thu, May 28, 2009     |  |