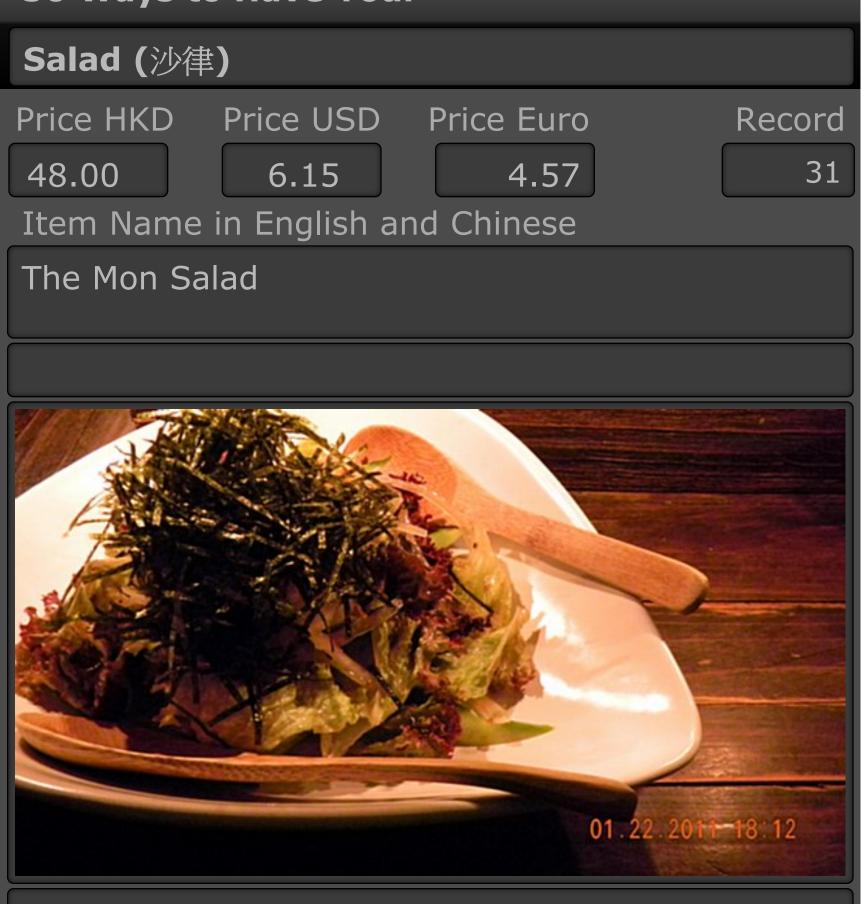

| Salad (沙律)                                                       |                                     |
|------------------------------------------------------------------|-------------------------------------|
| Rating                                                           | Meal Cost                           |
|                                                                  | below HKD150                        |
| Restaurant Outlet Te                                             | lephone 852-2504-3313               |
| The Mon Japanese Dining                                          | g Stage (一門引)                       |
| Address in English                                               | Address in Chinese                  |
| 4/F The Goldmark<br>502 Hennessy Road                            | 軒尼詩道 502號 黃金廣場<br>4樓                |
|                                                                  | WiFi                                |
|                                                                  | Free Paid                           |
| District                                                         | Outlet Category                     |
| Causeway Bay (銅鑼灣)                                               | Japanese                            |
| Business Hours                                                   | Ambiance                            |
| Mon - Sat: 11:30 - 14:30<br>18:00 - 23:30<br>Sun: 12:00 - 14:30, | ), Japanese - Classic<br>Entry Date |
| 18:00 - 23:00                                                    | Sat, Jan 22, 2011                   |