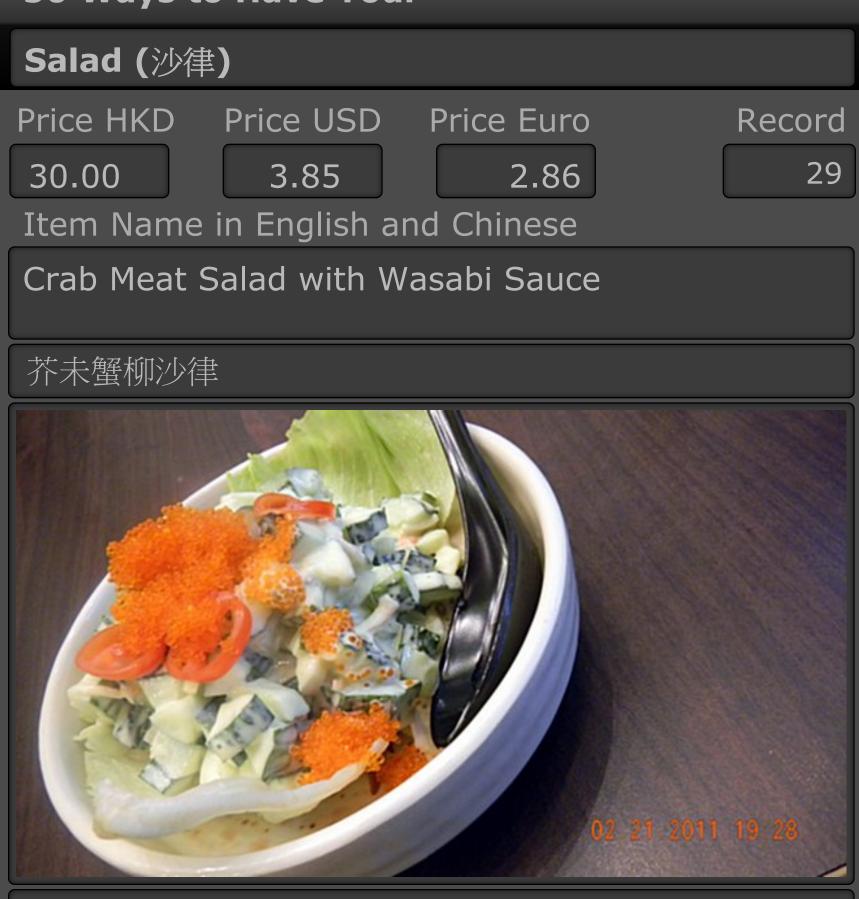

## Salad (沙律)

| Price HKD                        | Price USD | Price Euro | Record |
|----------------------------------|-----------|------------|--------|
| 68.00                            | 8.72      | 6.48       | 30     |
| Item Name in English and Chinese |           |            |        |