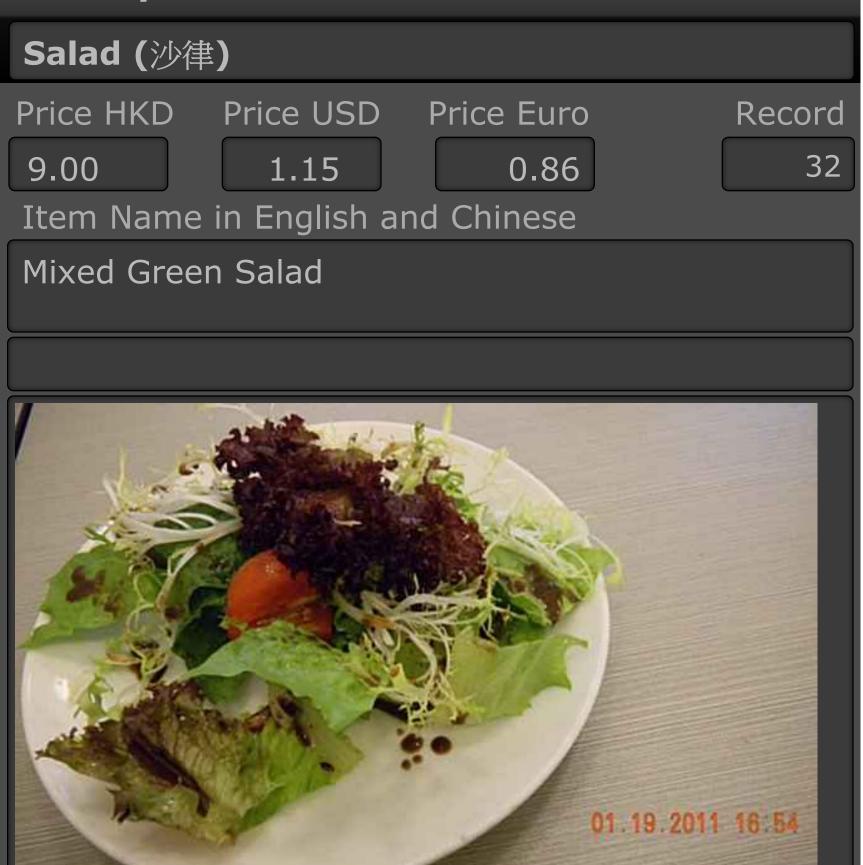

Part of a set meal.

| Su ways to have four                                         |                         |
|--------------------------------------------------------------|-------------------------|
| Salad (沙律)                                                   |                         |
| Rating                                                       | Meal Cost               |
|                                                              | below HKD150            |
| Restaurant Outlet Tel                                        | lephone 852-2850-6996   |
| O Green Café (有機餐廳)                                          |                         |
| Address in English                                           | Address in Chinese      |
| Shop E, G/F Fu Fai<br>Commercial Centre<br>27 Hillier Street | 禧利街 27號 富輝商業中心<br>地下 E舖 |
|                                                              | WiFi                    |
|                                                              | Free Paid               |
| District                                                     | Outlet Category         |
| Sheung Wan (上環)                                              | Organic Cafe            |
| Business Hours                                               | Ambiance                |
| Mon - Sat: 08:00 -                                           | Basic Interior          |
| 21:00Sun: closed                                             | Entry Date              |
|                                                              | ,<br>Wed, Jan 19, 2011  |
|                                                              |                         |