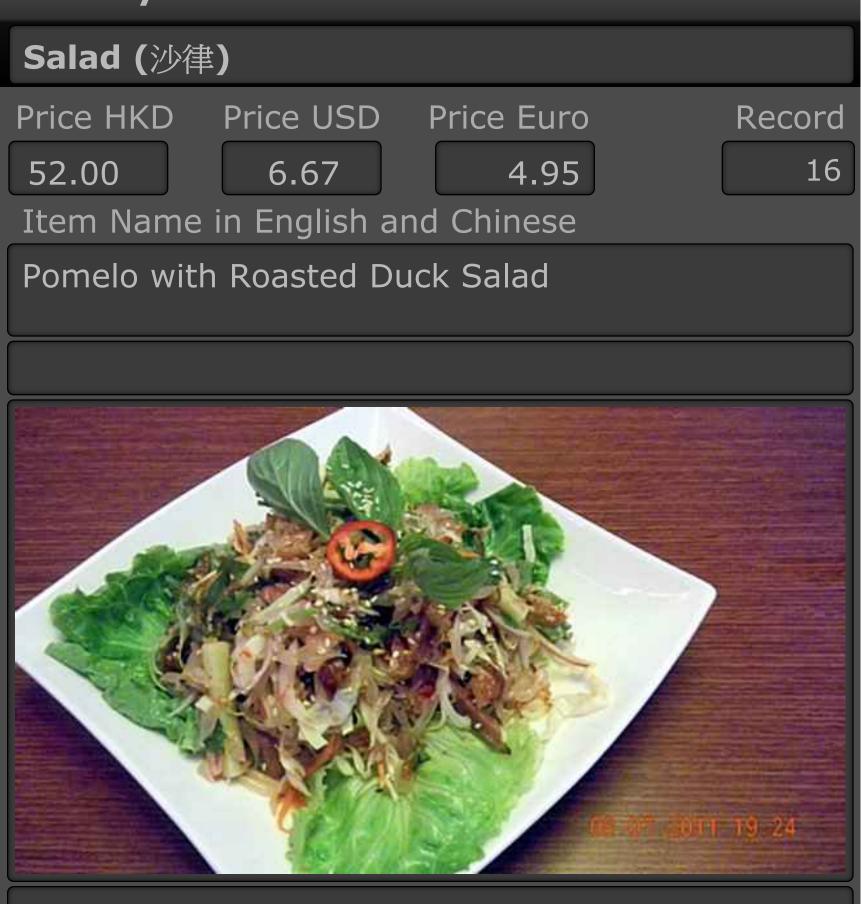

# 50 Ways to Have Your Salad (沙律) Price HKD Price USD Price Euro Record 22.00 2.10 4 2.82 Item Name in English and Chinese Giallo Salad 碎蛋沙律配火箭菜 000 m 10 -O 11.03.2011 18:17

Ingredients: Poached Egg, Aioli and Rocket Leaves housed in a Toasted Bread Bowl.