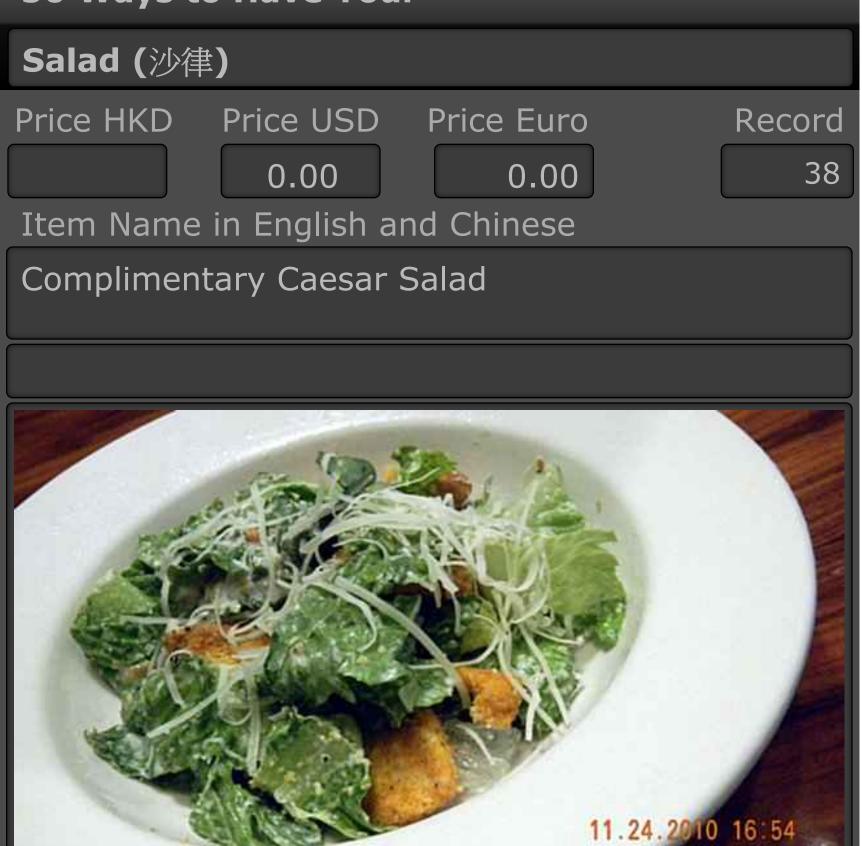

The Caesar Salad was nothing special. The croutons were quite crispy, however they were too salty.

| Salad (沙律)                                    |                                 |  |
|-----------------------------------------------|---------------------------------|--|
| Rating                                        | Meal Cost                       |  |
|                                               | HKD150 - 250                    |  |
| Restaurant Outlet Tel                         | lephone 852-2881-8012           |  |
| Outback Steakhouse (Outback Steak House) (01) |                                 |  |
| Address in English                            | Address in Chinese              |  |
| 2/F JP Plaza<br>22 - 36 Paterson Street       | 百德新街 22 - 36號<br>珠城大廈 翡翠明珠廣場 2樓 |  |
|                                               | WiFi                            |  |
|                                               | Free Paid                       |  |
| District                                      | Outlet Category                 |  |
| Causeway Bay (銅鑼灣)                            | Steak House                     |  |
| Business Hours                                | Ambiance                        |  |
| Sun - Thu: 12:00 -<br>14:30, 17:00 - 22:00    | Country                         |  |
| Fri: 12:00 - 14:30, 17:00                     | Entry Date                      |  |
| - 22:30<br>Sat: 17:00 - 77:30                 | Wed, Nov 24, 2010               |  |