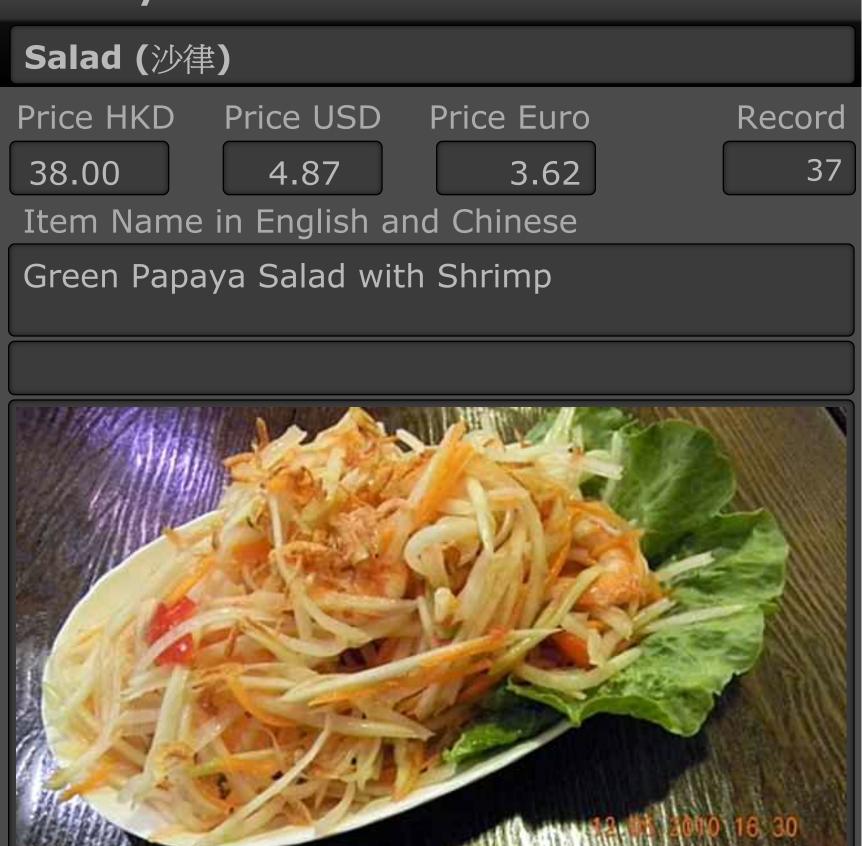

Ingredients: Arugula-mesclun mix, tuna, barley, wheatberries, chick peas, cucumbers, roasted red peppers with lemon vinaigrette dressing.