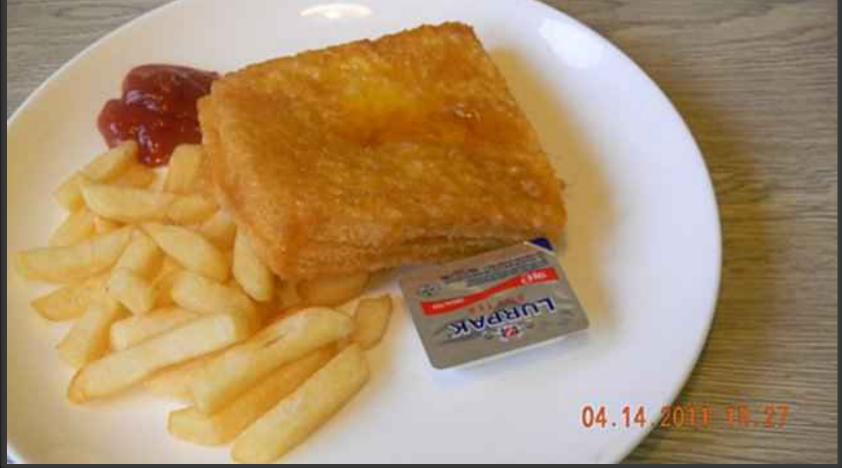

# 50 Ways to Have Your French Toast (西多士) **Price HKD** Price USD **Price Euro** Record 16.00 2.05 1.52 5 Item Name in English and Chinese French Toast with Condensed Milk 煉奶西多士

Includes hot tea, coffee or low-sugar green tea. This thick toast was quite well done. It had crispy edges, while the inside of the toast was fluffy. The thin layer of the egg batter was not too greasy and added to the nice