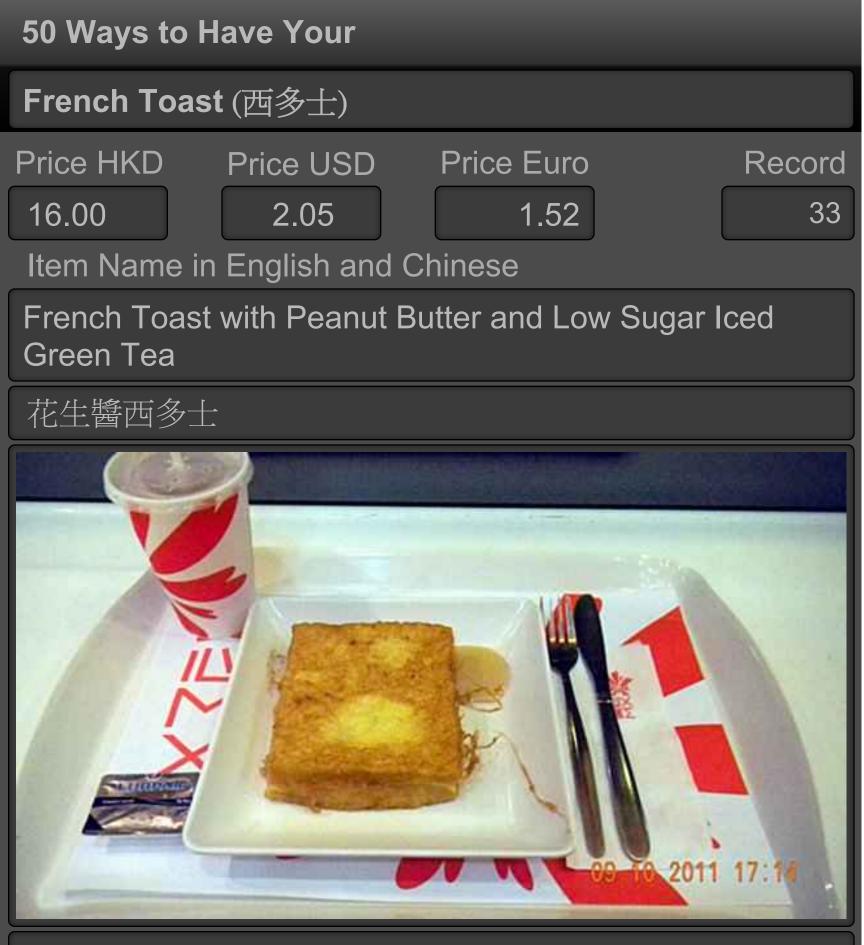

# 50 Ways to Have Your French Toast (西多士) **Price HKD** Price USD **Price Euro** Record 16.00 2.05 1.52 5 Item Name in English and Chinese French Toast with Condensed Milk 煉奶西多士

Includes hot tea, coffee or low-sugar green tea. This thick toast was quite well done. It had crispy edges, while the inside of the toast was fluffy. The thin layer of the egg batter was not too greasy and added to the nice

Includes hot tea or coffee or low sugar iced green tea.