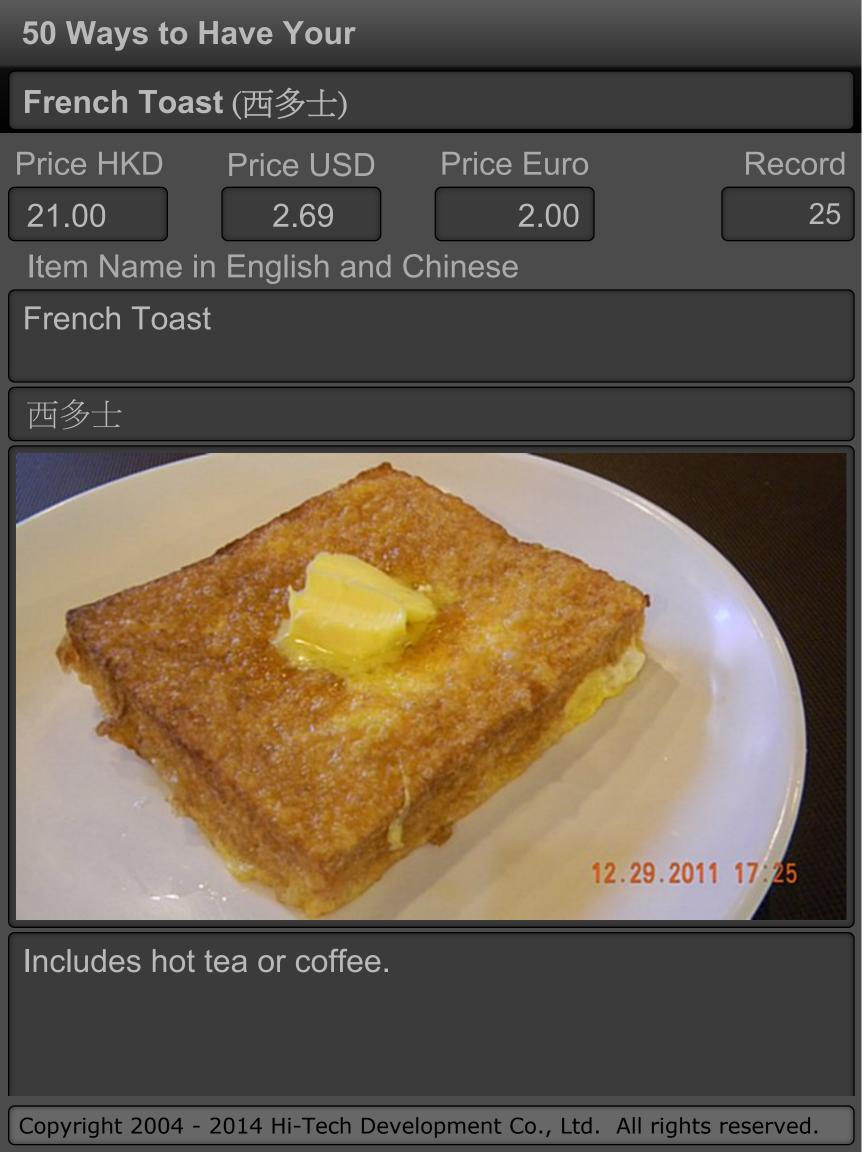

### 50 Ways to Have Your French Toast (西多士) Price HKD Price USD **Price Euro** Record 12.00 1.54 1.14 Item Name in English and Chinese Hong Kong Style Old School French Toast 懷舊西多士 Ertof .20.2010 20:27

This French toast was quite well done. It had the right crispiness and not too oily. There was peanut butter filling in the toast which added to the flavour of the toast and a thin layer of condensed milk was on the bottom of the