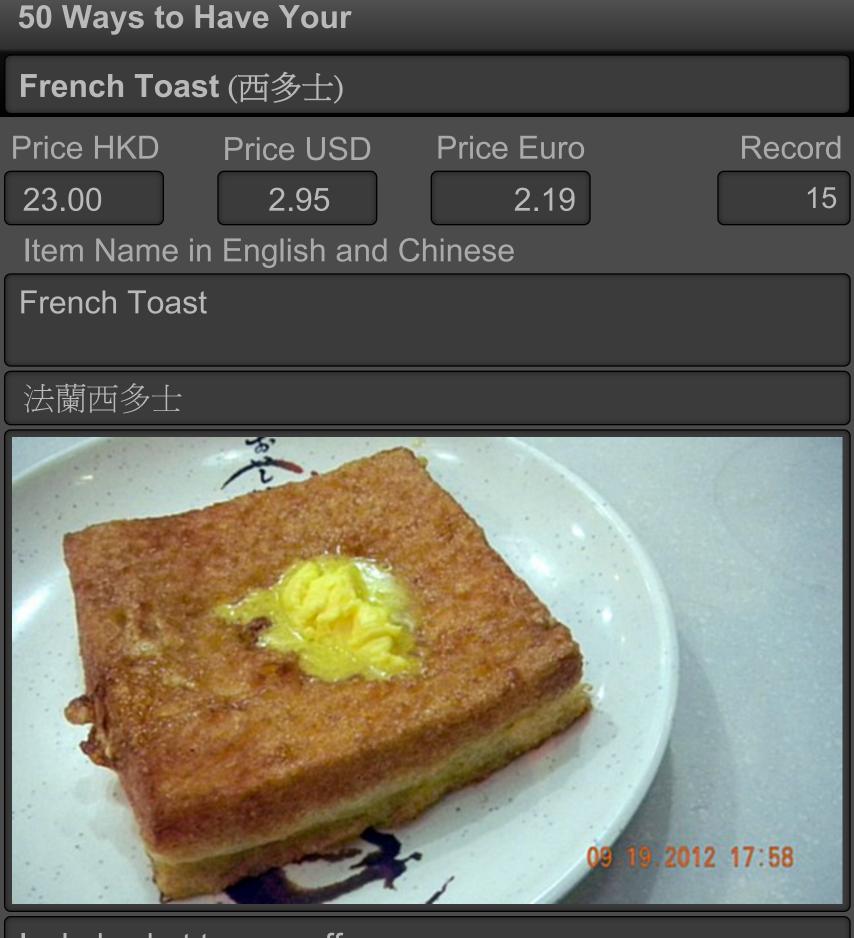

# 50 Ways to Have Your French Toast (西多士) Price HKD Price USD Price Euro Record 22.00 2.10 19 2.82 Item Name in English and Chinese Chocolate French Toast with Vanilla Ice Cream 朱古力西多士配雲呢拿雪糕

| 50 Ways to Have Your                        |                          |                |  |
|---------------------------------------------|--------------------------|----------------|--|
| French Toast (西多士)                          |                          |                |  |
| Rating                                      |                          | Meal Cost      |  |
|                                             |                          | HKD150 - 250   |  |
| Restaurant Outlet                           | Telephone                | 852-2956-3286  |  |
| Bistrot Le Fauchon                          |                          |                |  |
| Address in English                          | Address in               | n Chinese      |  |
| Shop 211, 2/F, Silvercord<br>30 Canton Road | 廣東道 30號<br>211號舖<br>WiFi | 號新港中心 2樓       |  |
|                                             | Free Wit                 | fi 📃 Paid Wifi |  |
| District                                    | Outlet Cat               | egory          |  |
| Tsim Sha Tsui (尖沙咀)                         | Continental              |                |  |
| Business Hours                              | Ambiance                 | ;              |  |
| Mon - Sun: 11:30 - 22:00 Basic Interior     |                          | rior           |  |
|                                             | Entry Date               | 2              |  |