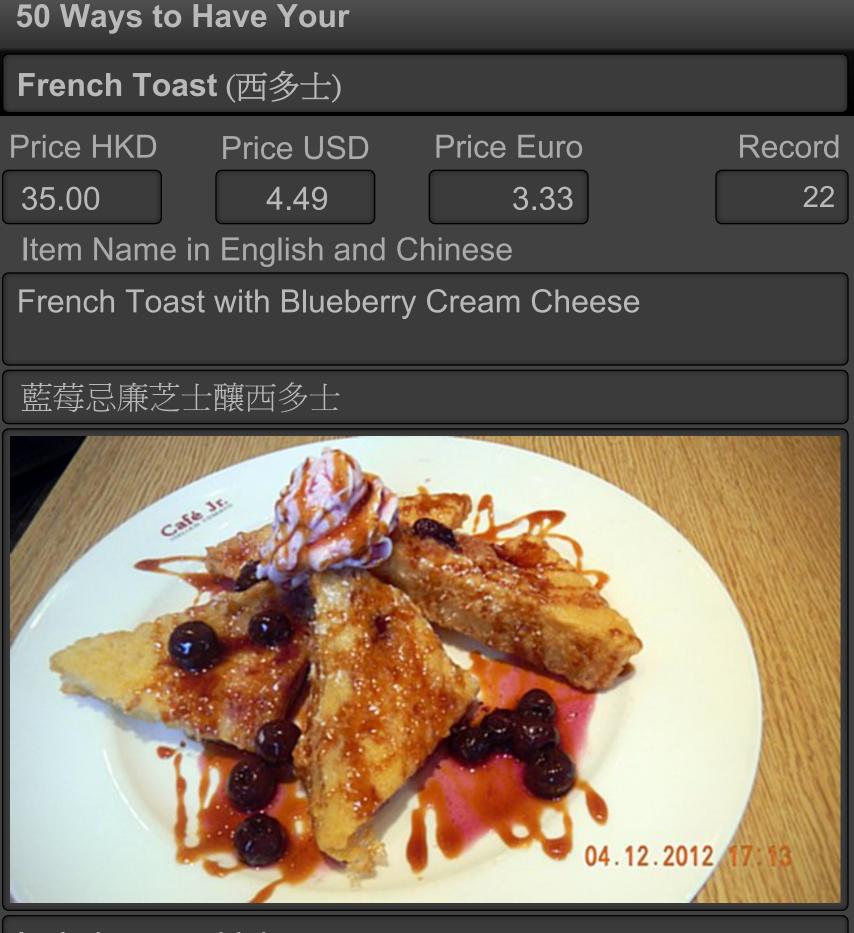

### 50 Ways to Have Your French Toast (西多士) Price HKD Price USD Price Euro Rec

28.00

3.59

Item Name in English and Chinese

Double Flavored French Toast with Home Made Coconut Egg Jam and Peanut Butter

西多士

Includes hot coffee or tea.