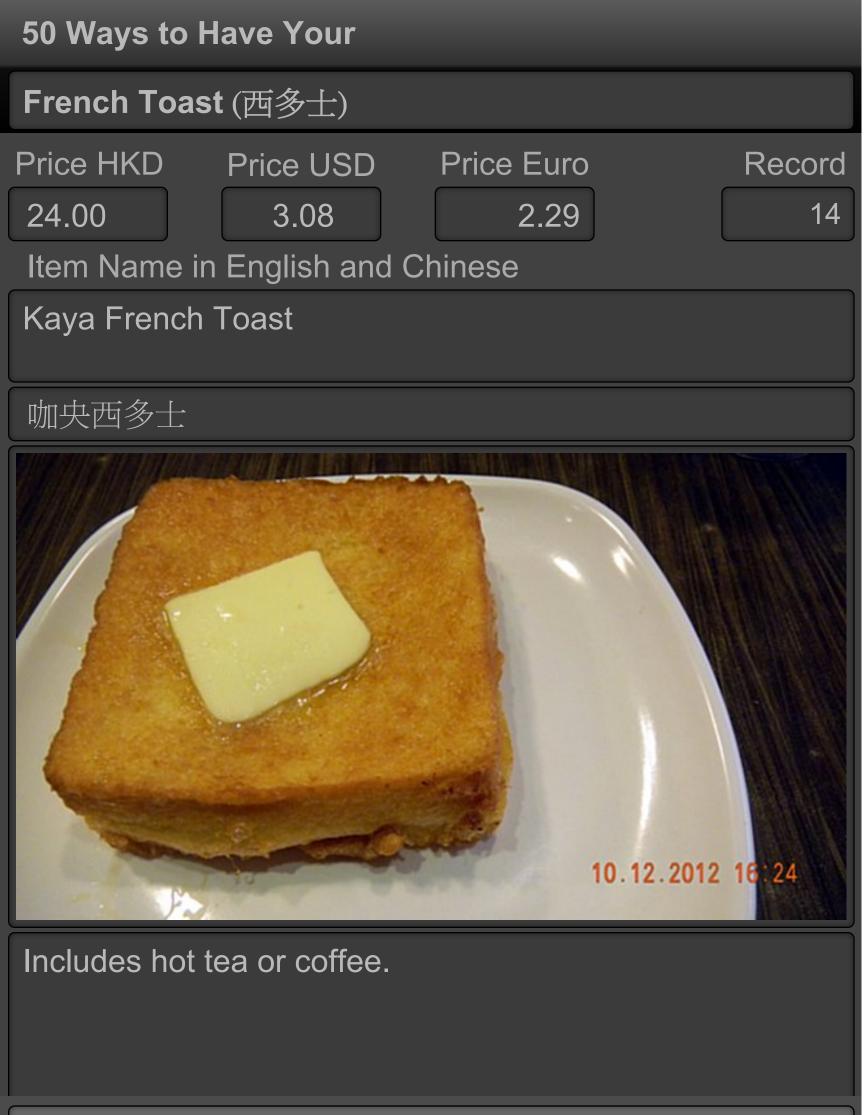

| <b>ou mays to mave rour</b>                 |                                       |               |  |  |
|---------------------------------------------|---------------------------------------|---------------|--|--|
| French Toast (西多士)                          |                                       |               |  |  |
| Rating                                      |                                       | Meal Cost     |  |  |
|                                             |                                       | below HKD150  |  |  |
| Restaurant Outlet                           | Telephone                             | 852-2892-1386 |  |  |
| Ipoh Malaysia Foods Restaurant (怡寶馬來西亞風味餐廳) |                                       |               |  |  |
| Address in English                          | Address in                            | Chinese       |  |  |
| G/F Kwong Ah Building<br>197 Johnston Road  | 莊士敦道 197號 廣亞大樓 地<br>下                 |               |  |  |
|                                             | WiFi                                  |               |  |  |
| District                                    | ★ Free Wifi Paid Wifi Outlet Category |               |  |  |
| Wanchai (灣仔)                                | Malaysian                             |               |  |  |
| Business Hours<br>Mon - Sun: 07:30 - 22:30  | Ambiance                              |               |  |  |
|                                             | Basic Interior                        |               |  |  |
|                                             | Entry Date                            |               |  |  |
|                                             | Fri, Oct 12, 2012 16:45               |               |  |  |