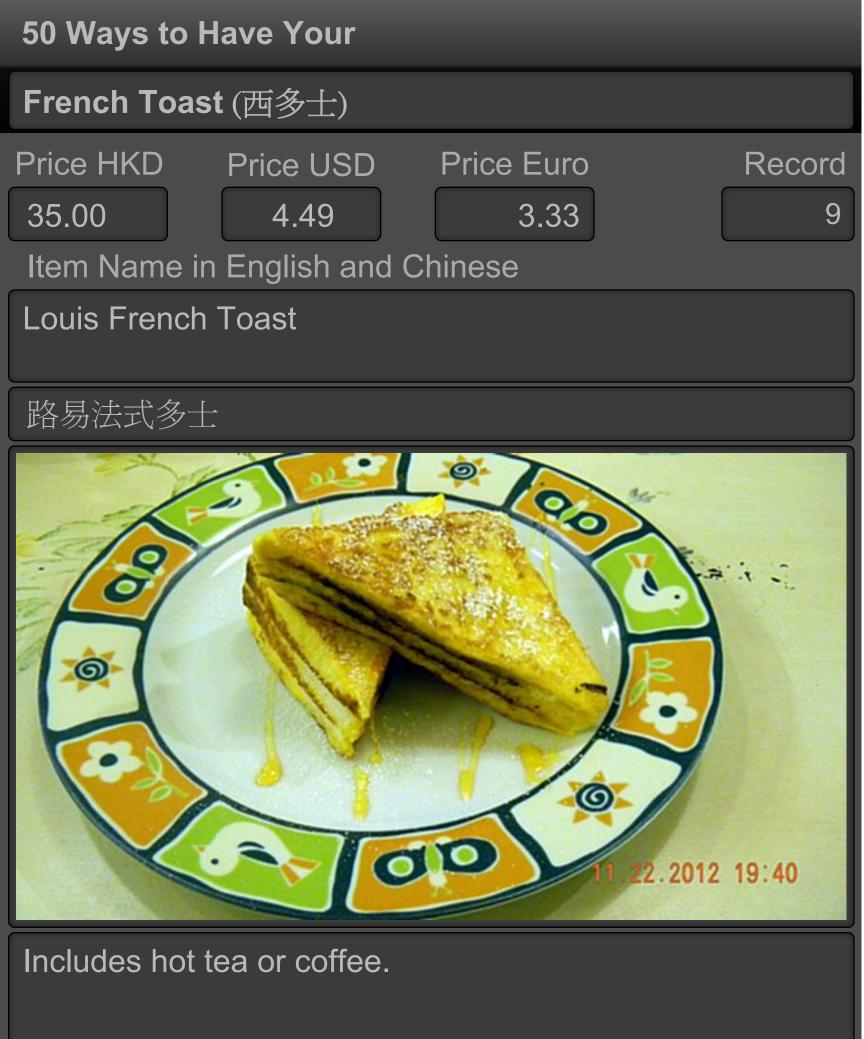

| JU Ways to Have Tour                                            |                     |               |
|-----------------------------------------------------------------|---------------------|---------------|
| French Toast (西多士)                                              |                     |               |
| Rating                                                          |                     | Meal Cost     |
|                                                                 |                     | below HKD150  |
| Restaurant Outlet                                               | Telephone           | 852-2252-2933 |
| Taste                                                           |                     |               |
| Address in English                                              | Address in          | Chinese       |
| 6/F Ibis H.K. Central &<br>Sheung Wan<br>18 - 30 Des Voeux Road | 德輔道西 18<br>酒店 6樓    | 3-30號 宜必思     |
| West                                                            | WiFi<br>X Free Wifi | Paid Wifi     |
| District                                                        | Outlet Cate         |               |
| Sheung Wan (上環)                                                 | Coffee Sho          | p             |
| Business Hours                                                  | Ambiance            |               |
| Mon - Sun: 12:00 - 14:30                                        | Basic Interior      |               |
|                                                                 | Entry Date          |               |
|                                                                 | Sat, Dec 1,         | 2012 14:00    |