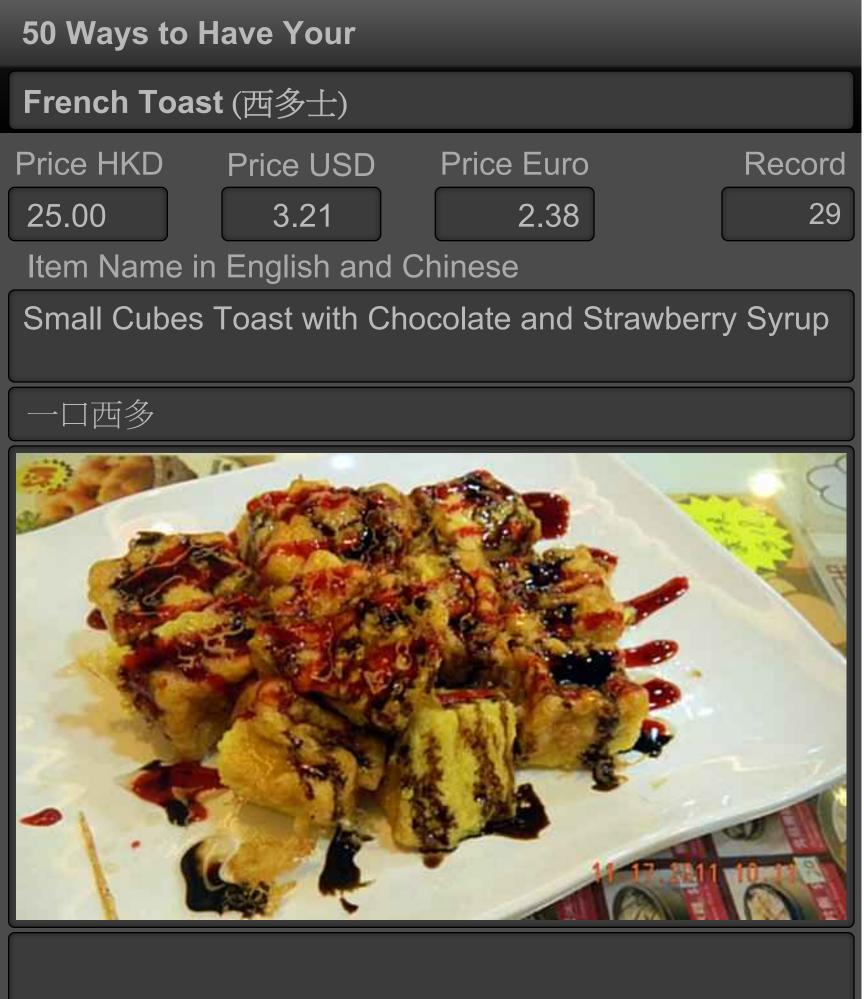

# 50 Ways to Have Your French Toast (西多士) Price HKD Price USD **Price Euro** Record 40.00 5.13 3.81 2 Item Name in English and Chinese **Strawberry French Toast** 士多啤梨法式多士 12.08.2010 16:45

This French toast was evenly cooked. It had the right crispiness, the right sweetness and not oily. It's also cut into small cubes so one only needs a