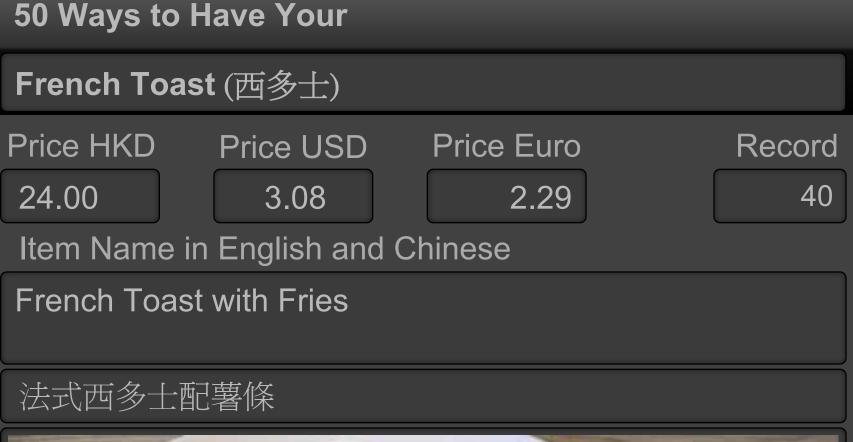

# 50 Ways to Have Your French Toast (西多士) Price HKD Price USD **Price Euro** Record 40.00 5.13 3.81 2 Item Name in English and Chinese **Strawberry French Toast** 士多啤梨法式多士 12.08.2010 16:45

This French toast was evenly cooked. It had the right crispiness, the right sweetness and not oily. It's also cut into small cubes so one only needs a