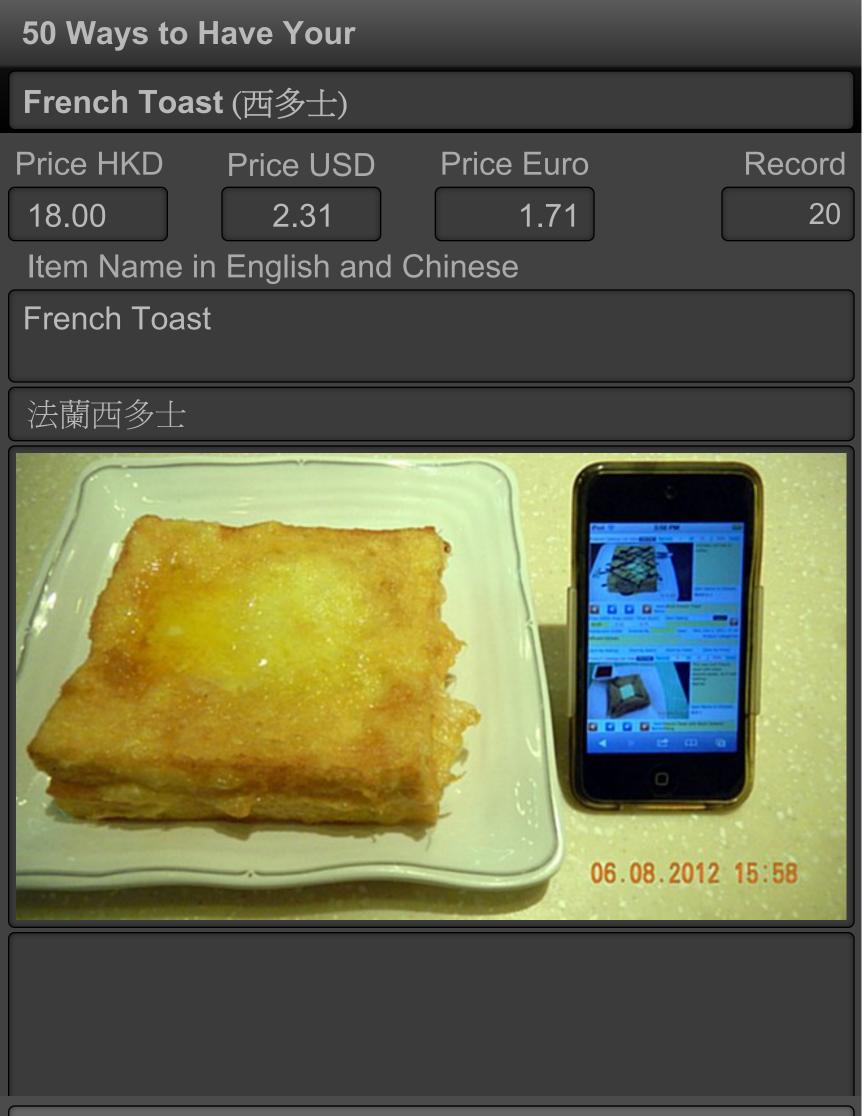

### 50 Ways to Have Your French Toast (西多士) Price HKD Price USD **Price Euro** Record 12.00 1.54 1.14 Item Name in English and Chinese Hong Kong Style Old School French Toast 懷舊西多士 Ertof .20.2010 20:27

This French toast was quite well done. It had the right crispiness and not too oily. There was peanut butter filling in the toast which added to the flavour of the toast and a thin layer of condensed milk was on the bottom of the