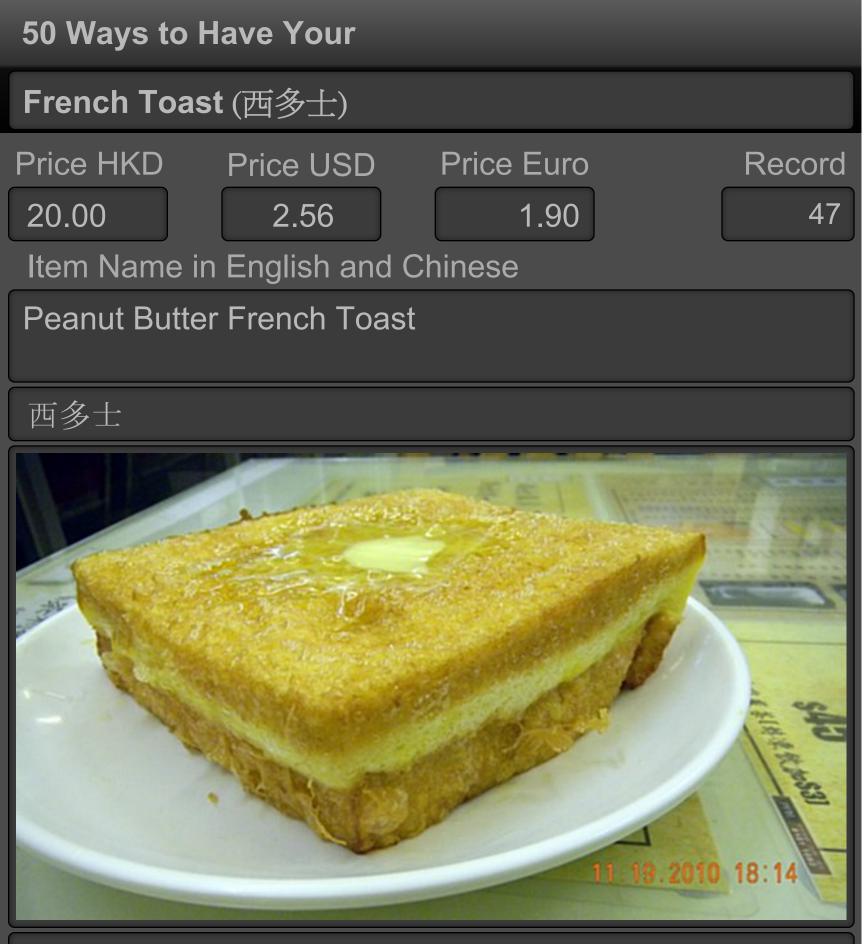

### 50 Ways to Have Your French Toast (西多士) **Price HKD Price Euro** Price USD Record 20.00 2.56 1.90 4 Item Name in English and Chinese Hong Kong Style French Toast with Peanut Butter Filling served with Butter and Syrup 西多士

Very well done and not greasy at all.