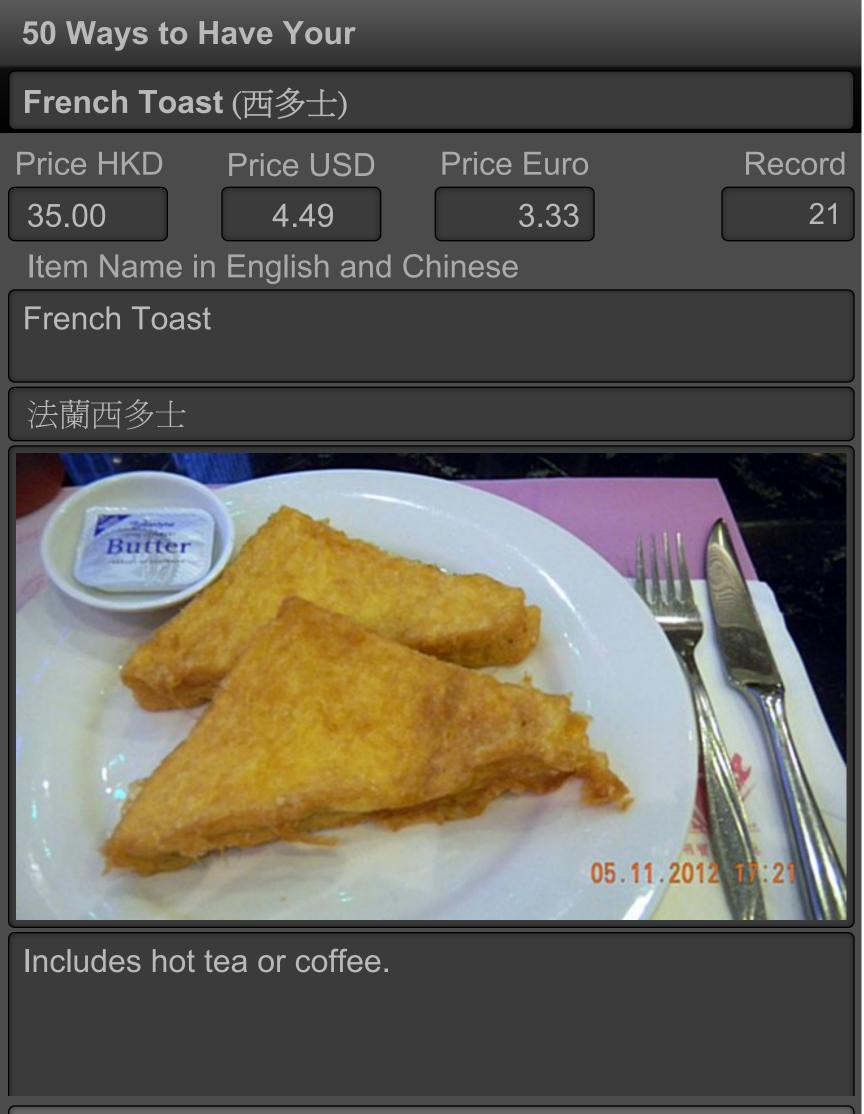

# 50 Ways to Have Your French Toast (西多士) Price HKD Price USD **Price Euro** Record 40.00 5.13 3.81 2 Item Name in English and Chinese **Strawberry French Toast** 士多啤梨法式多士 12.08.2010 16:45

This French toast was evenly cooked. It had the right crispiness, the right sweetness and not oily. It's also cut into small cubes so one only needs a