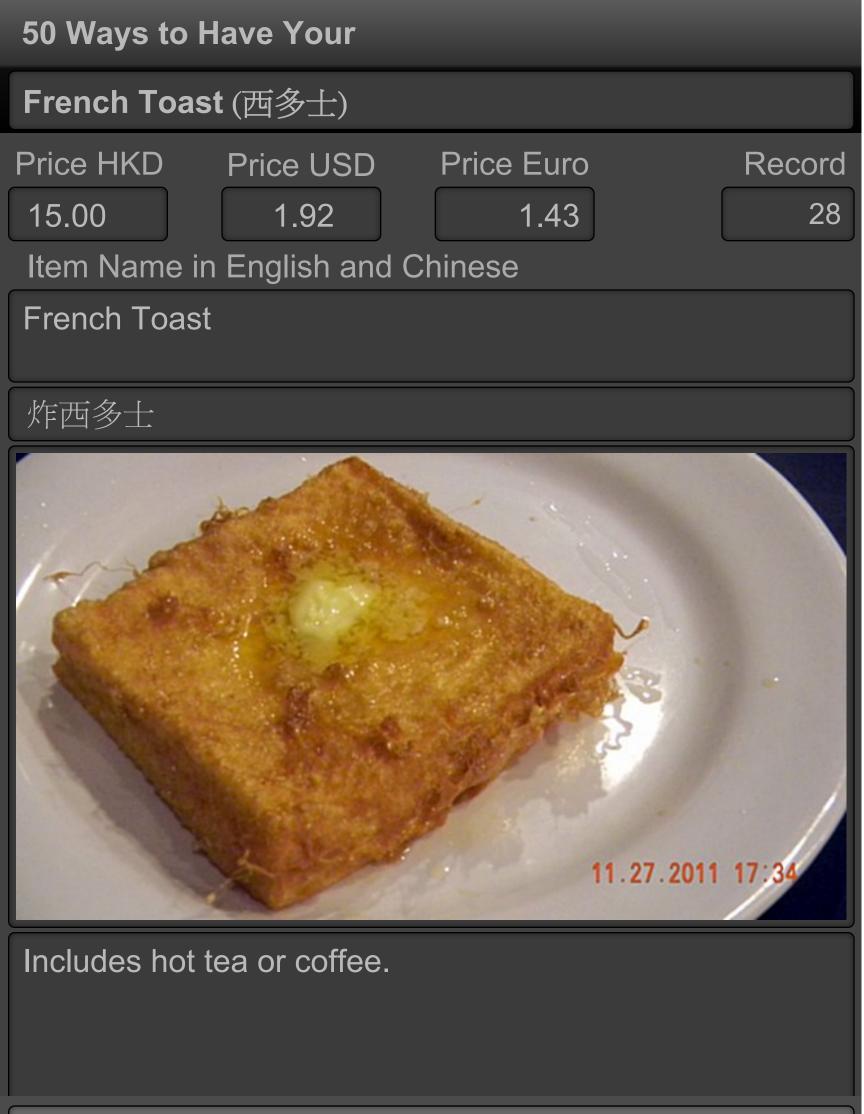

### 50 Ways to Have Your French Toast (西多士) Price HKD Price USD **Price Euro** Record 12.00 1.54 1.14 Item Name in English and Chinese Hong Kong Style Old School French Toast 懷舊西多士 Ertof .20.2010 20:27

This French toast was quite well done. It had the right crispiness and not too oily. There was peanut butter filling in the toast which added to the flavour of the toast and a thin layer of condensed milk was on the bottom of the