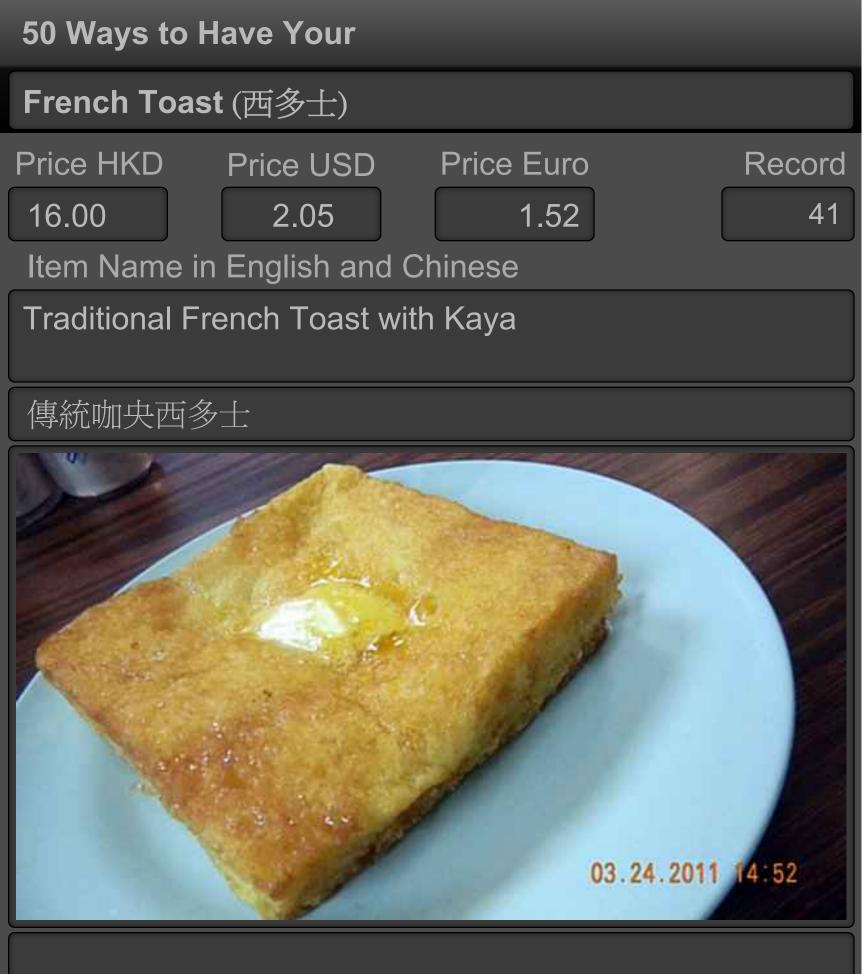

## 50 Ways to Have Your French Toast (西多士) Price HKD Price USD **Price Euro** Record 19.00 2.44 1.81 30 Item Name in English and Chinese **Condensed Milk and Peanut Butter French Toast** 花生醬西多士 19612612610 SUGEIGE DE 15