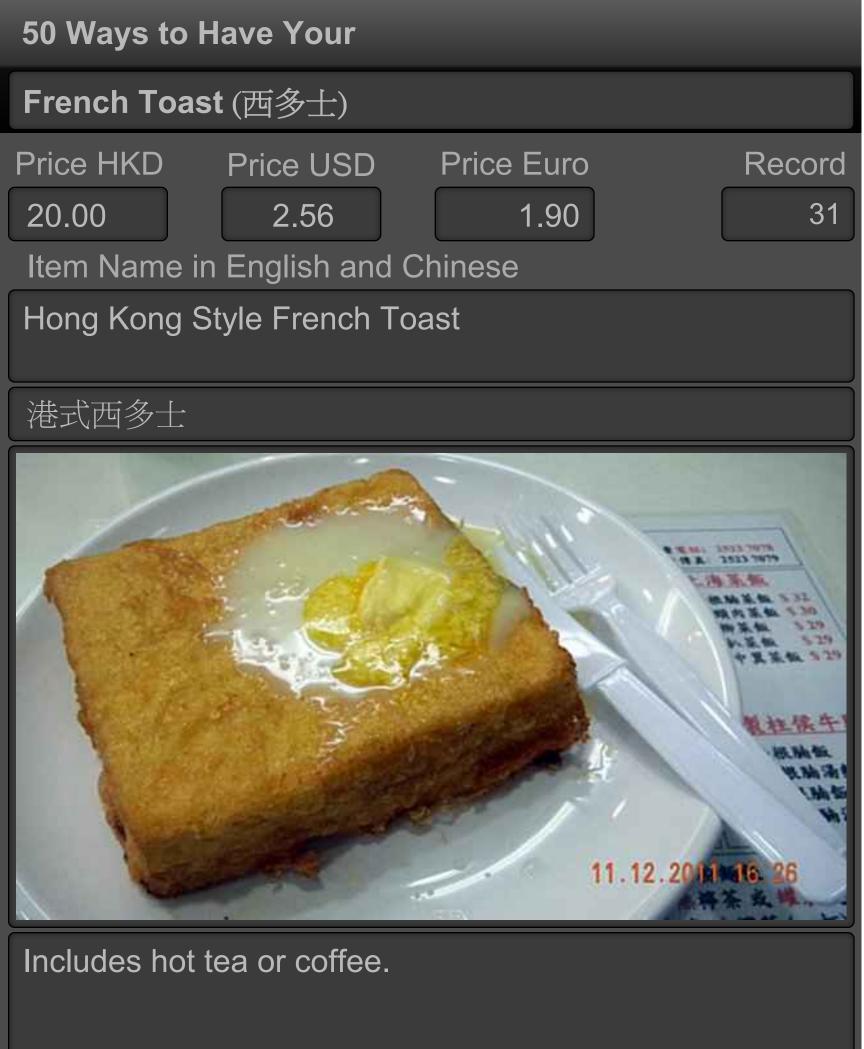

### 50 Ways to Have Your French Toast (西多士) **Price HKD Price Euro** Price USD Record 20.00 2.56 1.90 4 Item Name in English and Chinese Hong Kong Style French Toast with Peanut Butter Filling served with Butter and Syrup 西多士

Very well done and not greasy at all.