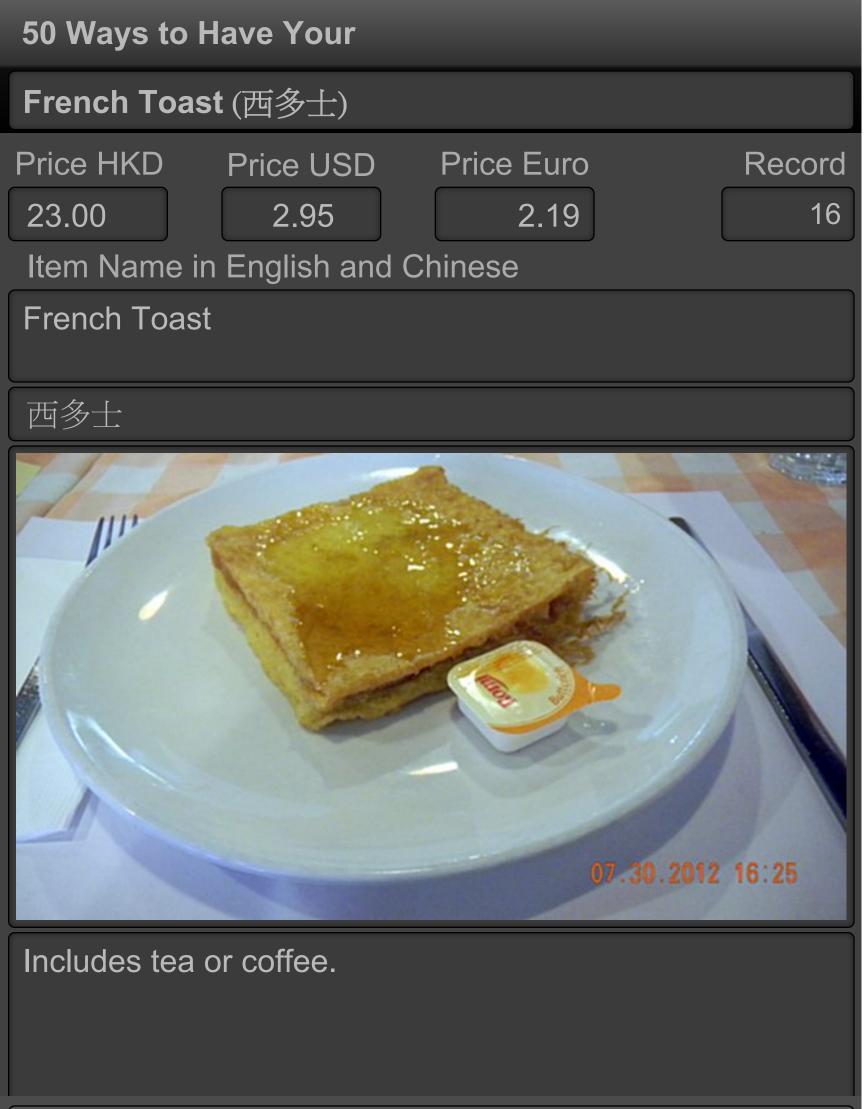

## 50 Ways to Have Your French Toast (西多士) Price HKD Price USD **Price Euro** Record 19.00 2.44 1.81 30 Item Name in English and Chinese **Condensed Milk and Peanut Butter French Toast** 花生醬西多士 19612612610 SUGEIGE DE 15

Includes hot tea or coffee.