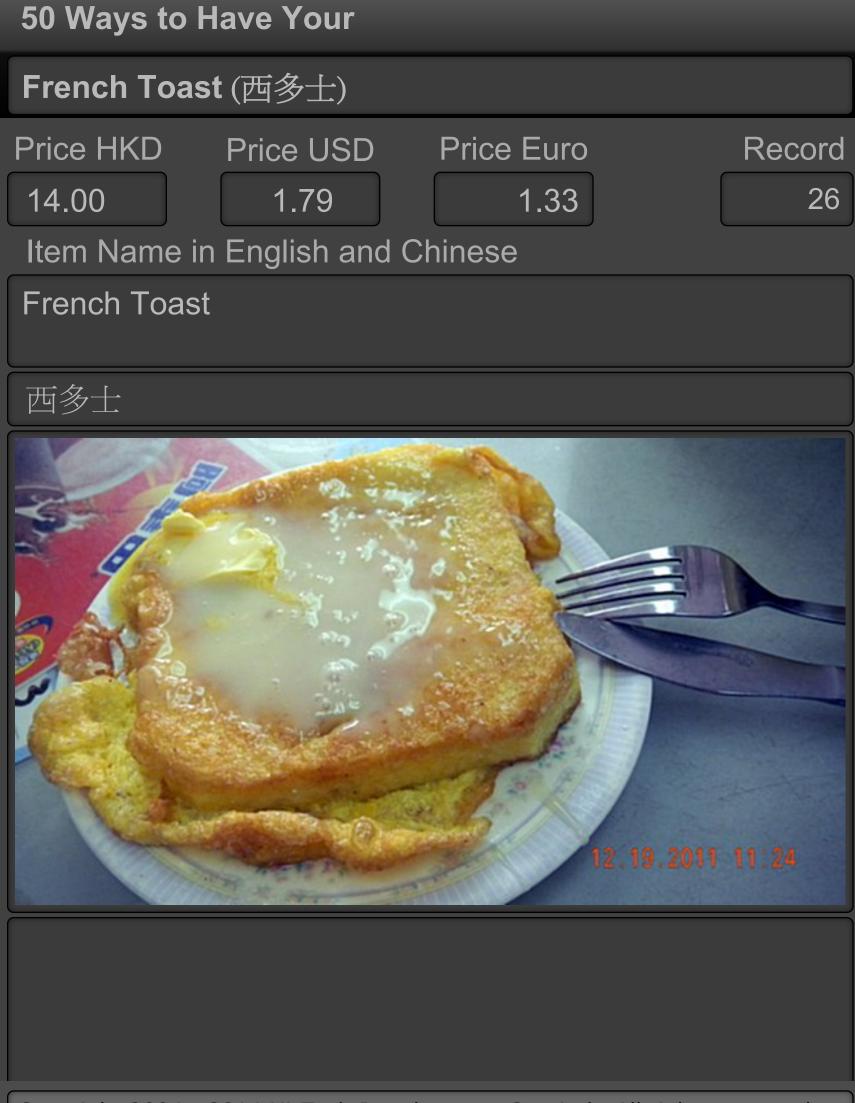

# 50 Ways to Have Your French Toast (西多士) Price HKD Price USD **Price Euro** Record 40.00 5.13 3.81 2 Item Name in English and Chinese **Strawberry French Toast** 士多啤梨法式多士 12.08.2010 16:45

This French toast was evenly cooked. It had the right crispiness, the right sweetness and not oily. It's also cut into small cubes so one only needs a