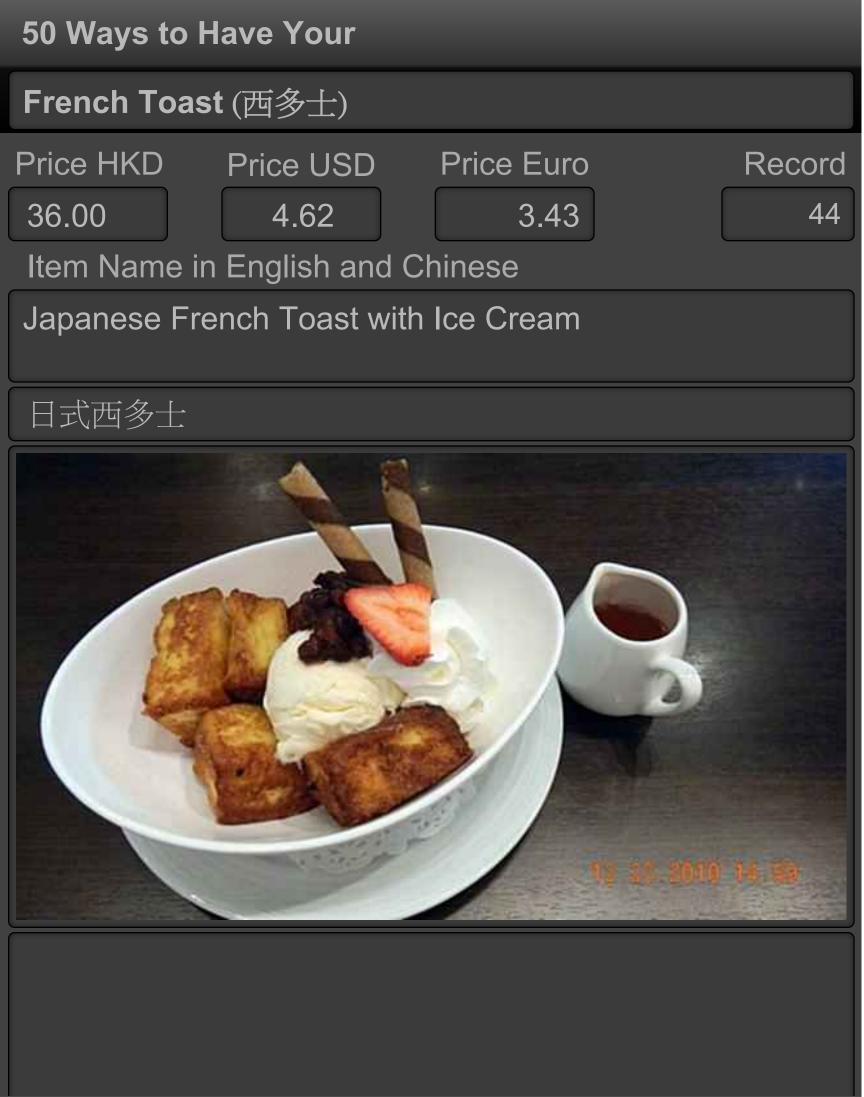

ese - Hong Kong Style |               |  |
| Business Hours                        | Ambiance                  |               |  |
| Mon - Sun: 06:30 - 23:30              | Basic Interior            |               |  |
|                                       | Entry Date                |               |  |
|                                       | Wed, Feb 2, 2011 17:00    |               |  |



#### 50 Ways to Have Your French Toast (西多士) **Meal Cost** Rating HKD150 - 250 Telephone **Restaurant Outlet** 852-2803-2083 Oolaa (01) Address in Chinese Address in English 必列者士街 聚賢居 地下舖 G/F Centre Stage **Bridges Street** WiFi Paid Wifi Free Wifi District **Outlet Category** Sheung Wan (上環) Italian **Business Hours** Ambiance Mon - Sun: 07:30 - 22:30 Modern Entry Date Sat, Dec 25, 2010 17:30



#### 50 Ways to Have Your French Toast (西多士) **Meal Cost** Rating below HKD150 Telephone **Restaurant Outlet** 852-2542-7652 Panash Bakery & Café (02) Address in Chinese Address in English 卑路乍街8號西寶城地下 Shop 5, LG/F The Westwood 8 Belcher's Street WiFi Paid Wifi Free Wifi District **Outlet Category** Kennedy Town (堅尼地城) Coffee Shop **Business Hours** Ambiance Mon - Fri: 11:00 - 21:30 **Basic Interior** Sat - Sun: 09:00 - 21:30 Entry Date Thu, Dec 23, 2010 15:00



Includes hot coffee or tea. This french toast was quite good actually, but the presentation was just too poor so it made the eating experience unpleasant.

### 50 Ways to Have Your French Toast (西多士) Rating Meal Cost

below HKD150 Telephone **Restaurant Outlet** 852-2147-3284 Sun Hing Fast Food (新興美食) Address in Chinese Address i