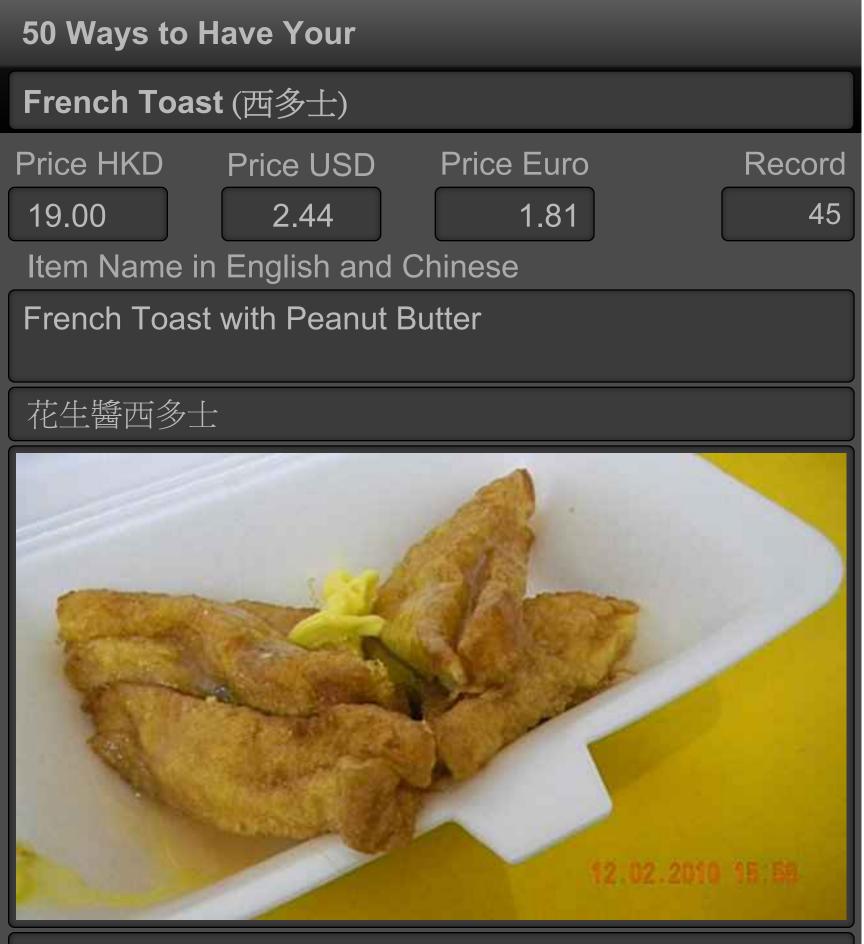

## 50 Ways to Have Your French Toast (西多士) Price HKD Price USD **Price Euro** Record 19.00 2.44 1.81 30 Item Name in English and Chinese **Condensed Milk and Peanut Butter French Toast** 花生醬西多士 19612612610 SUGEIGE DE 15