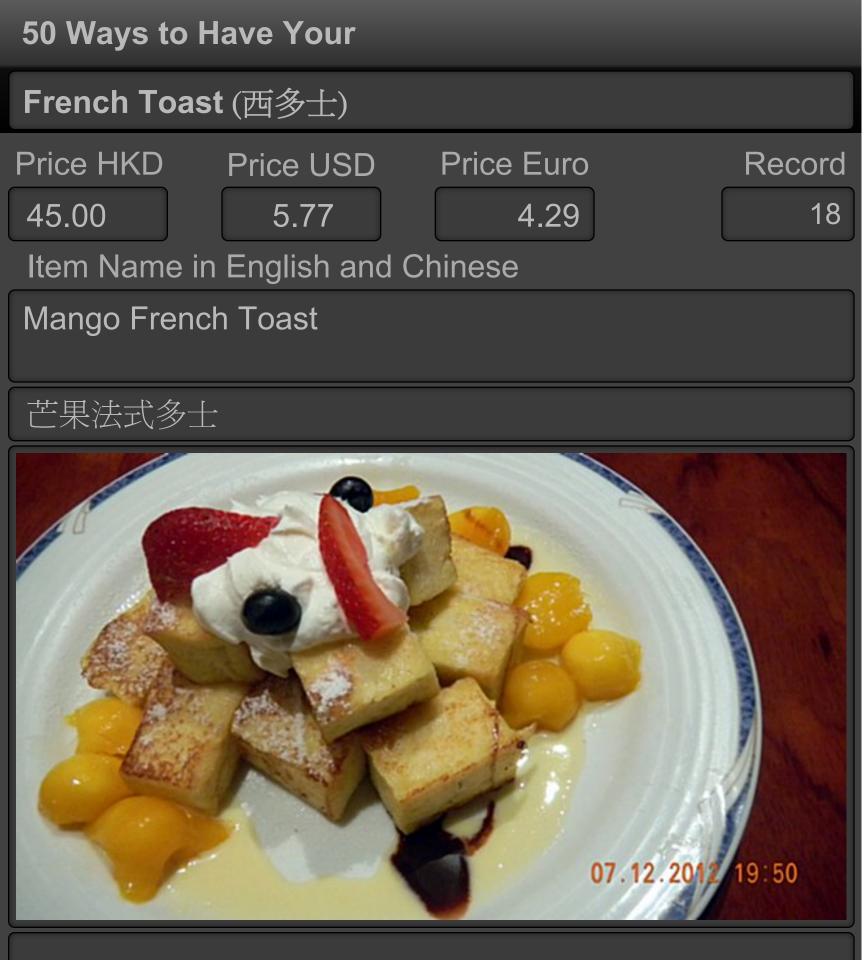

# 50 Ways to Have Your French Toast (西多士) Price HKD Price USD **Price Euro** Record 30.00 3.85 2.86 23 Item Name in English and Chinese Savory French Toast Bites served with Ice Cream 升呢西多士伴雪糕 (配煉奶) 03.06.2012 23:32