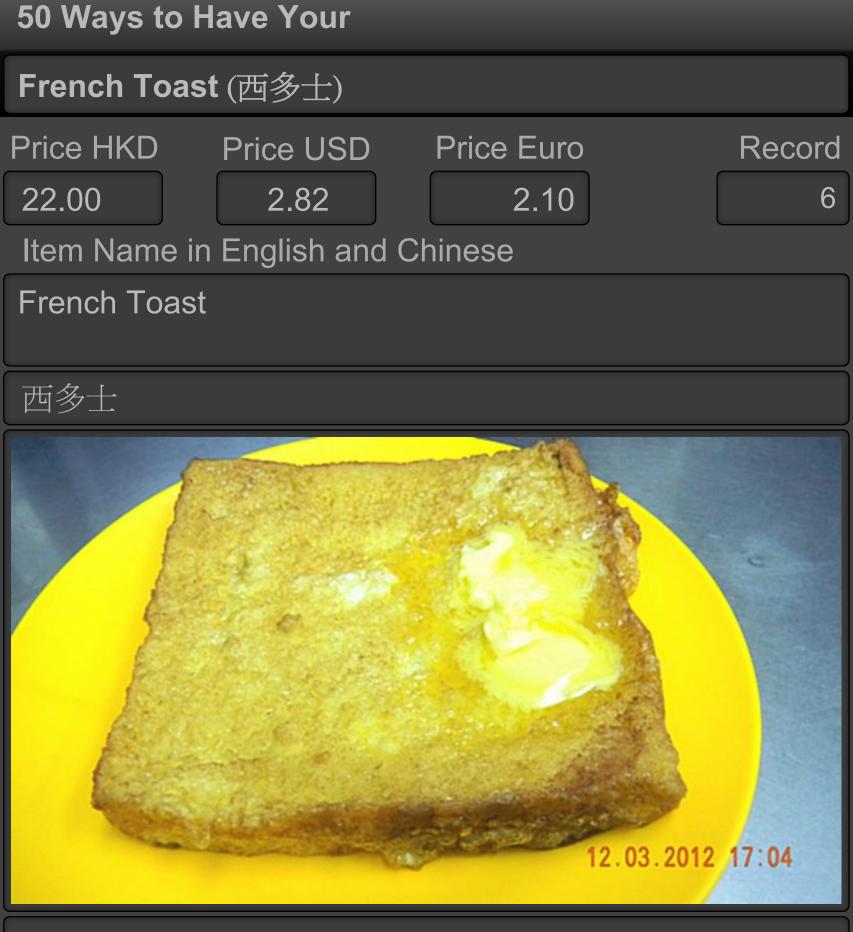

### 50 Ways to Have Your French Toast (西多士) **Price HKD Price Euro** Price USD Record 20.00 2.56 1.90 4 Item Name in English and Chinese Hong Kong Style French Toast with Peanut Butter Filling served with Butter and Syrup 西多士