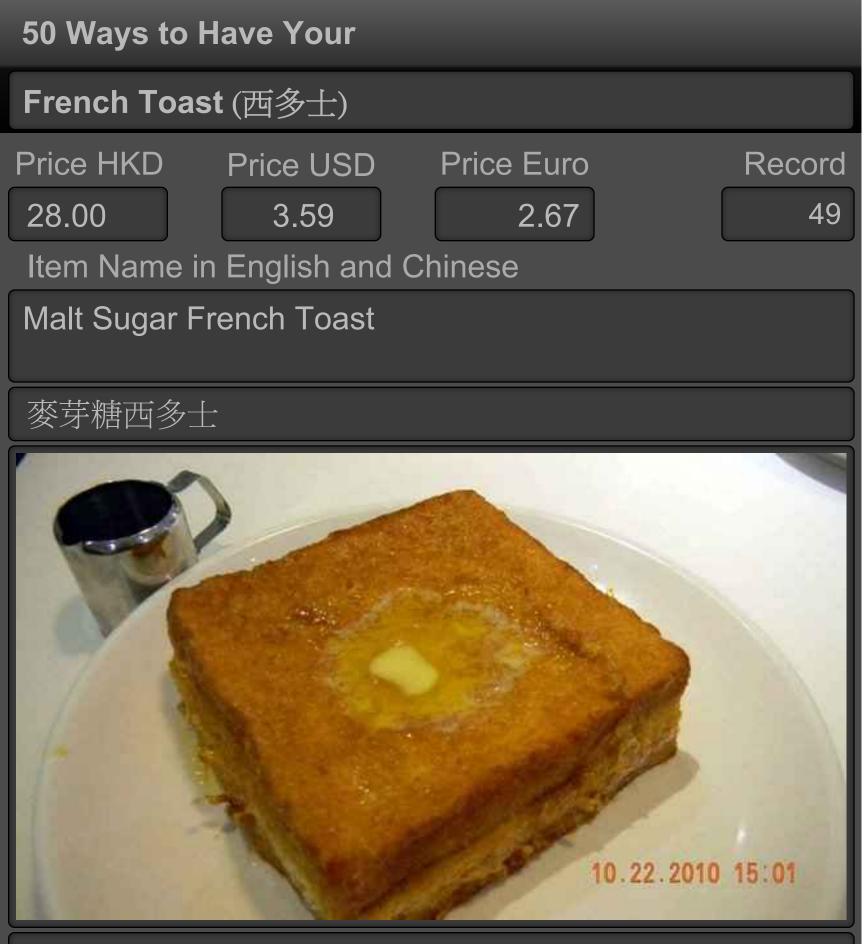

Can choose chunky peanut butter or kaya filling.

#### 50 Ways to Have Your

| JU Ways to have rour                                   |                         |    |             |  |
|--------------------------------------------------------|-------------------------|----|-------------|--|
| French Toast (西多士)                                     |                         |    |             |  |
| Rating                                                 |                         |    | Meal Cost   |  |
|                                                        |                         | be | elow HKD150 |  |
| Restaurant Outlet                                      | Telephone               | 85 | 2-2810-0011 |  |
| Hokkaido Dairy Farm Milk Restaurant (01) (北海道牧場餐<br>廳) |                         |    |             |  |
| Address in English                                     | Address in Chinese      |    |             |  |
| 8/F The Loop<br>33 Wellington Street                   | 靈頓街 33號 The Loop 8樓     |    |             |  |
|                                                        | WiFi                    |    |             |  |
|                                                        | Free Wifi               |    | Paid Wifi   |  |
| District                                               | Outlet Category         |    |             |  |
| Central (中環)                                           | Coffee Shop<br>Ambiance |    |             |  |
| Business Hours                                         |                         |    |             |  |
| Mon - Sun: 08:00 - 22:00                               | Basic Interior          |    |             |  |
|                                                        | Entry Date              |    |             |  |
|                                                        | Fri, Oct 22, 2010 15:00 |    |             |  |

Includes a hot drink.