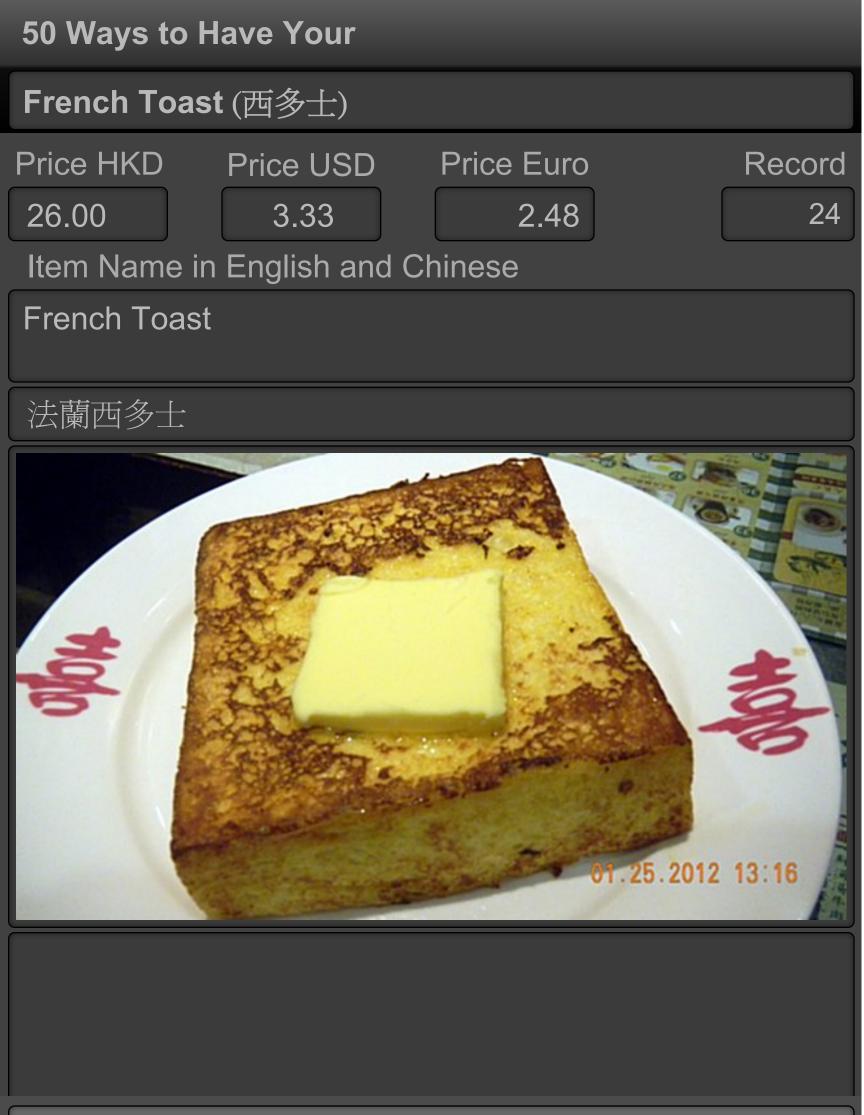

### 50 Ways to Have Your French Toast (西多士) **Price HKD Price Euro** Price USD Record 20.00 2.56 1.90 4 Item Name in English and Chinese Hong Kong Style French Toast with Peanut Butter Filling served with Butter and Syrup 西多士

Very well done and not greasy at all.