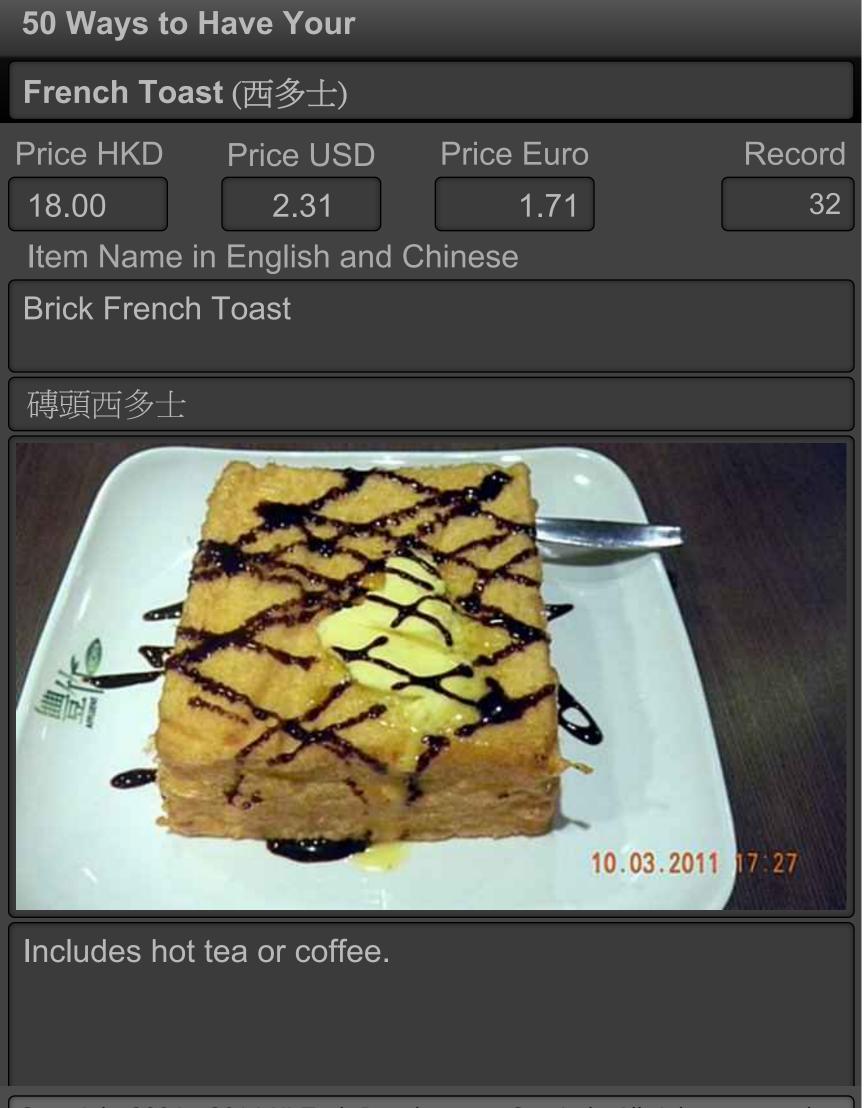

# 50 Ways to Have Your French Toast (西多士) **Price HKD** Price USD **Price Euro** Record 16.00 2.05 1.52 5 Item Name in English and Chinese French Toast with Condensed Milk 煉奶西多士

Includes hot tea, coffee or low-sugar green tea. This thick toast was quite well done. It had crispy edges, while the inside of the toast was fluffy. The thin layer of the egg batter was not too greasy and added to the nice