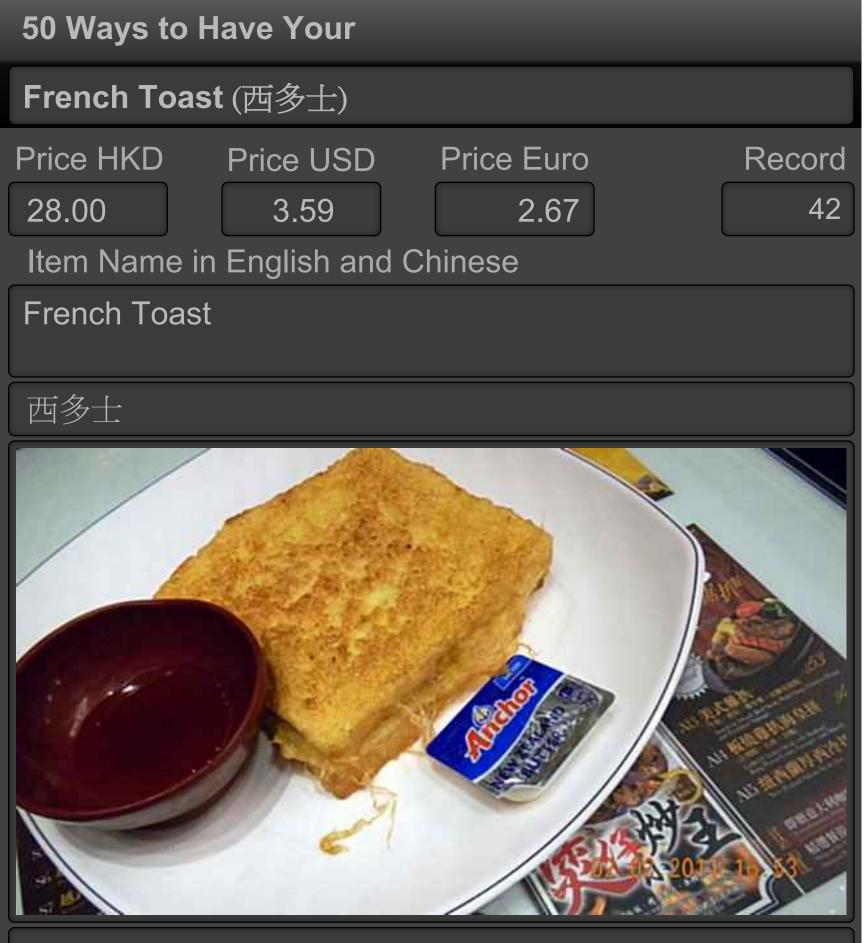

### 50 Ways to Have Your French Toast (西多士) **Price HKD Price Euro** Price USD Record 20.00 2.56 1.90 4 Item Name in English and Chinese Hong Kong Style French Toast with Peanut Butter Filling served with Butter and Syrup 西多士