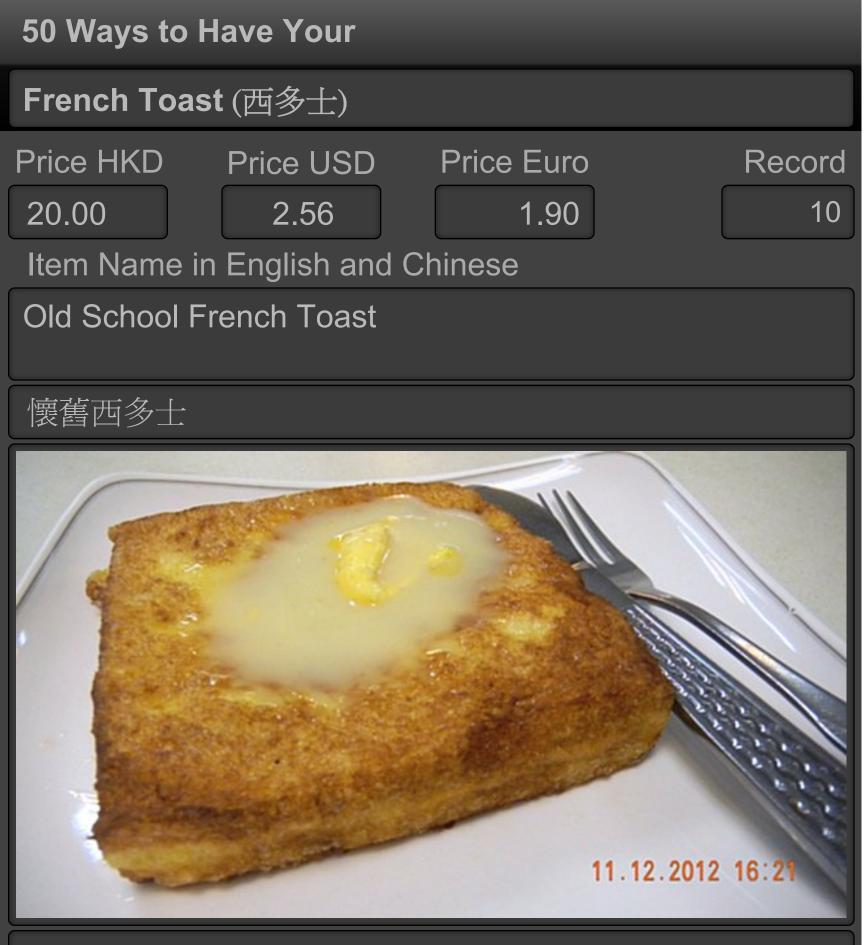

### 50 Ways to Have Your French Toast (西多士) Price HKD Price USD **Price Euro** Record 12.00 1.54 1.14 Item Name in English and Chinese Hong Kong Style Old School French Toast 懷舊西多士 Ertof .20.2010 20:27