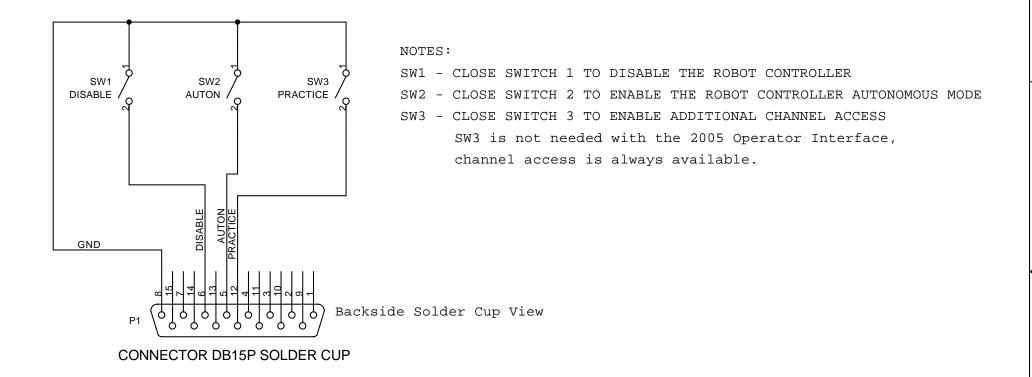

## CONNECTIONS TO ANY OTHER PINS CAN DAMAGE THE OI AND WILL VOID ANY WARRANTY

## ACCESS CHANNEL DIPSWITCH SETTINGS

| 1 | 2      | 3      | 4      | CHAN | INEL |    |          |           |       |     |    |           |       |     |         |  |
|---|--------|--------|--------|------|------|----|----------|-----------|-------|-----|----|-----------|-------|-----|---------|--|
| X | CLOSED | CLOSED | CLOSED | 04   |      |    |          |           |       |     |    |           |       |     |         |  |
| X | CLOSED | CLOSED | OPEN   | 13   |      |    |          |           |       |     |    |           |       |     |         |  |
| X | CLOSED | OPEN   | CLOSED | 22   |      |    |          |           |       |     |    |           |       |     |         |  |
| X | CLOSED | O