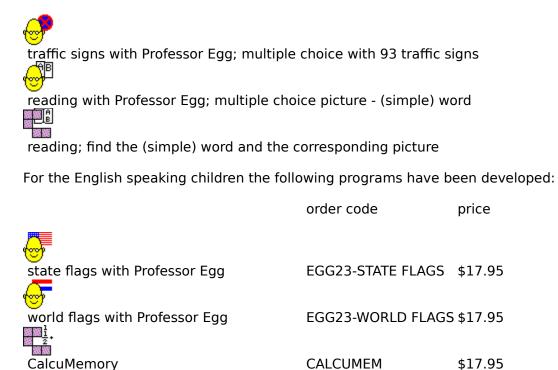

Programs that have been developed are (amongst others):

The first and second English program test the knowledge of the flags of the states of the United States of America and of the flags of the countries of the world respectively in a multiple choice manner.

The third English program tests addition, subtraction, multiplication and division in a memory game like manner. The difficulty level can be set by the player/supervisor.

To order a personalized copy of the latest version of a program, fill out the <u>registration form</u>.