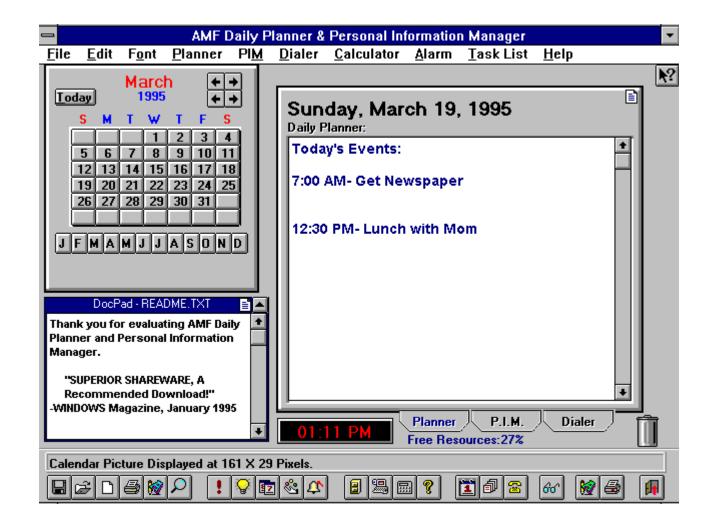

AMF Daily Planner & Personal Information Manager for Windows v4.0 (WPIM.ZIP): This PIM is the easiest one you will ever use. A full drag and drop interface is included with a perpetual calendar and planner to the year 9000. Beautiful 3-D, professional look. Store up to 21,000 entries in the Rolodex Style Phonebook. Yellow Pages and White Pages and full searching capabilities included. Dial the phone, Fax Documents using Delrina's WinFax Pro 4.0. Create business letters, schedule appointments with just a drag and drop. Edit and save text files, print them in any font you want. Create beautifully formatted reports of all your phonebook entries. Fits the FiloFax standard, as well as many others such as Day Runner, and Day Timer. Create envelopes and labels with multiple fonts and colors. Set up to 1,440 alarms per day. Stores an immense amount of data per day. Keep multiple years worth of data at your finger tips. Great for tax records and business planners. No restraints- store your appointments any way you want. Easy to use. Calculator and Clock included. A Personal Task List is included to balance daily tasks. View your appointments at a week at a glance. Anniversary, birthday, holiday reminders are a snap with the Event Master ™. Mail Merge or Merge Print a letter to all your contacts. NO TRAINING required. Import data using .MDB Access databases, or use tab or comma-delimited text files using the revolutionary Import Wizard ™. Context sensitive help is included. Please see the help file - PIM.HLP for more information. *SUPERIOR SHAREWARE* in WINDOWS Magazine's January 1995 issue! WPIM.ZIP \$21.95 (or as low as \$4.95 in bulk) (Screen Shot Follows)