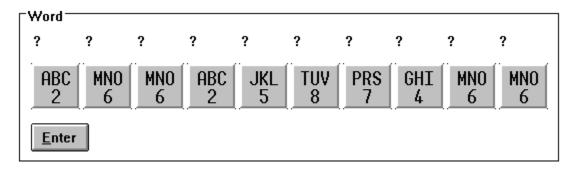

To play Telephone Puzzle, press the New Game button. You will then be given a word to decode like the following:

Like the digits on a Touch-Tone telephone, each digit can represent one of three letters. For example, 2 can represent A, B, or C, 5 can represent J, K, L, etc.

To choose a letter for a key, press it with the mouse until the desired letter is displayed above the key. When all of the letters are correct, as in the following illustration, press the ENTER button.