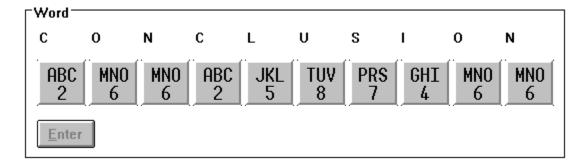

# **Description**

Telephone Puzzle is a word game for Windows 3.1.

Telephone Puzzle displays words as telephone numbers. It's up to you to determine that 2662587466 represents the word "CONCLUSION" (see illustration below).

To choose a letter for a key, press it with the mouse until the desired letter is displayed above the key. When all of the letters are correct, as in the following illustration, press the ENTER button.

### **Enter**

When all of the letters are correct, as in the above illustration, press the ENTER button.